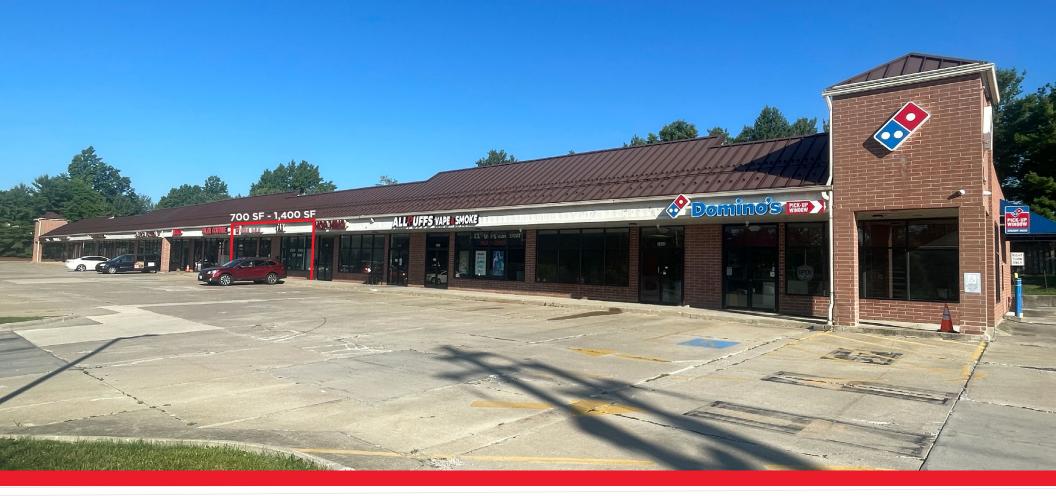

# IN-LINE RETAIL AVAILABLE FOR LEASE 5600 WALLINGS ROAD, NORTH ROYALTON, OHIO 44133

## 5600 WALLINGS ROAD NORTH ROYALTON, OHIO

#### HIGHLIGHTS

- 700 SF 1,400 SF of highly visible retail
- Prominent signage/branding opportunity available along Wallings Road
- Located in the growing suburb of North Royalton with a mix of national and local tenants

### AVAILABILITY

700 SF - 1,400 SF