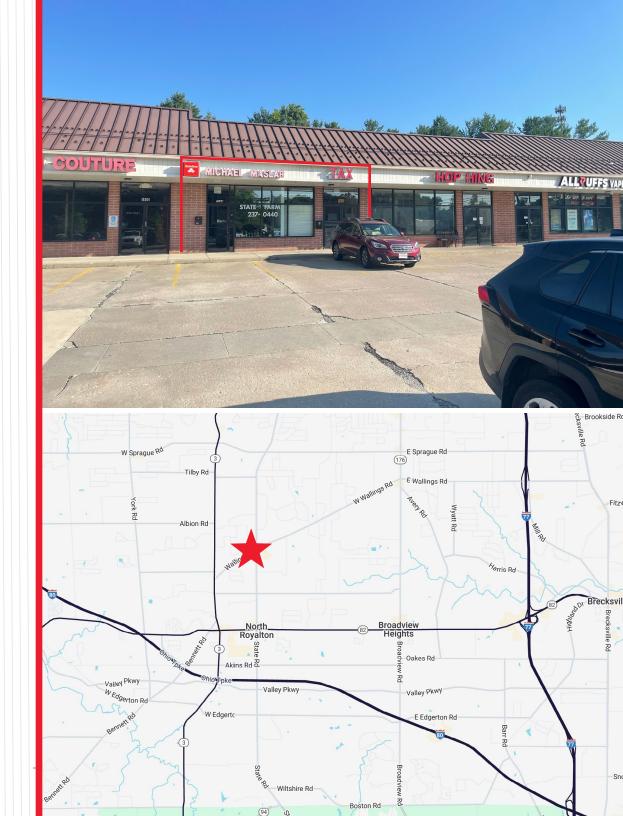

#### HIGHLIGHTS

- 700 SF 1,400 SF of highly visible retail
- Prominent signage/branding opportunity available along Wallings Road
- Located in the growing suburb of North Royalton with a mix of national and local tenants

### AVAILABILITY

700 SF - 1,400 SF