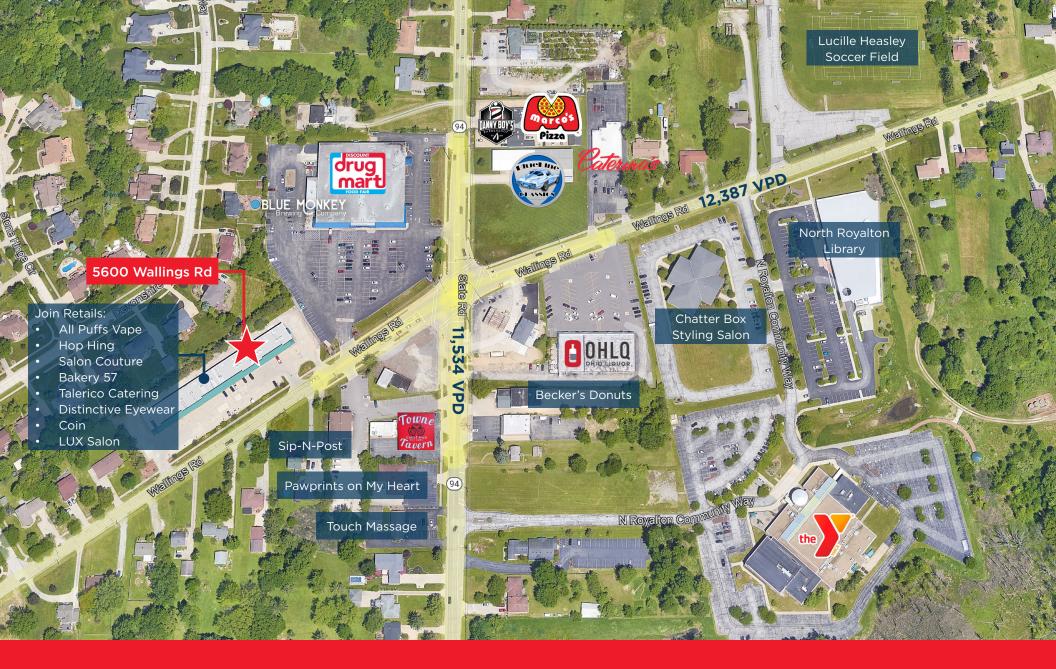

# IN-LINE RETAIL AVAILABLE FOR LEASE 5600 WALLINGS ROAD, NORTH ROYALTON, OHIO 44133

## 5600 WALLINGS ROAD NORTH ROYALTON, OHIO

#### HIGHLIGHTS

- 700 SF 1,400 SF of highly visible retail
- Prominent signage/branding opportunity available along Wallings Road
- Located in the growing suburb of North Royalton with a mix of national and local tenants