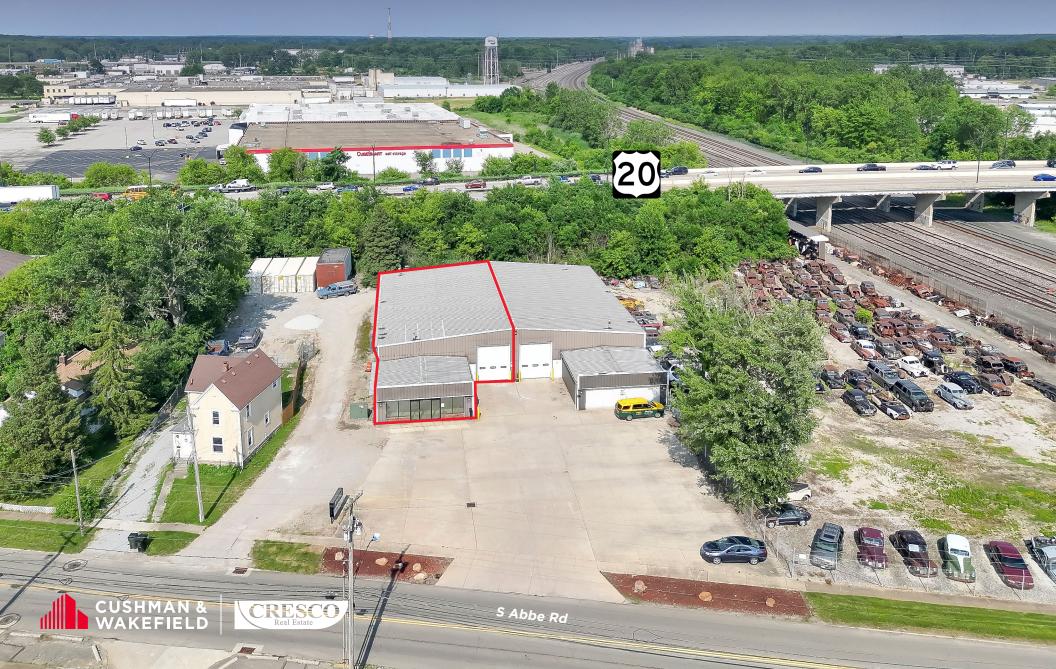

# 6,000 SF - Office (1,000 SF) / Warehouse (5,000 SF)

For Lease | 158 S. Abbe Road, Elyria, Ohio 44035

#### 158 S. Abbe Road

- ±5,000 SF clear span warehouse with ±1,000 SF office area
- Equipped with electrical buss duct and compressed air lines throughout the warehouse - ideal for light assembly or manufacturing
- Two (2) oversized 12'  $\times$  14' drive-in doors allow full drive-through access
- Strategically located off Route 301 and Route 20, with easy access to I-90, Route 10, and the Ohio Turnpike (I-80)

### **Quick Stats**

| Available SF   | 6,000 SF Total<br>5,000 SF Warehouse & 1,000 SF Office |
|----------------|--------------------------------------------------------|
| Year Built     | 1998                                                   |
| Zoning         | Heavy Industrial District (H-I)                        |
| Land Area      | 1.14 AC                                                |
| Clear Height   | 14' - 17'                                              |
| Drive-In Doors | 2 (12'x14')                                            |
| Power          | 400A / 480V / 3P                                       |
| A/C            | HVAC - Office Only                                     |
| Heat           | Overhead Gas                                           |