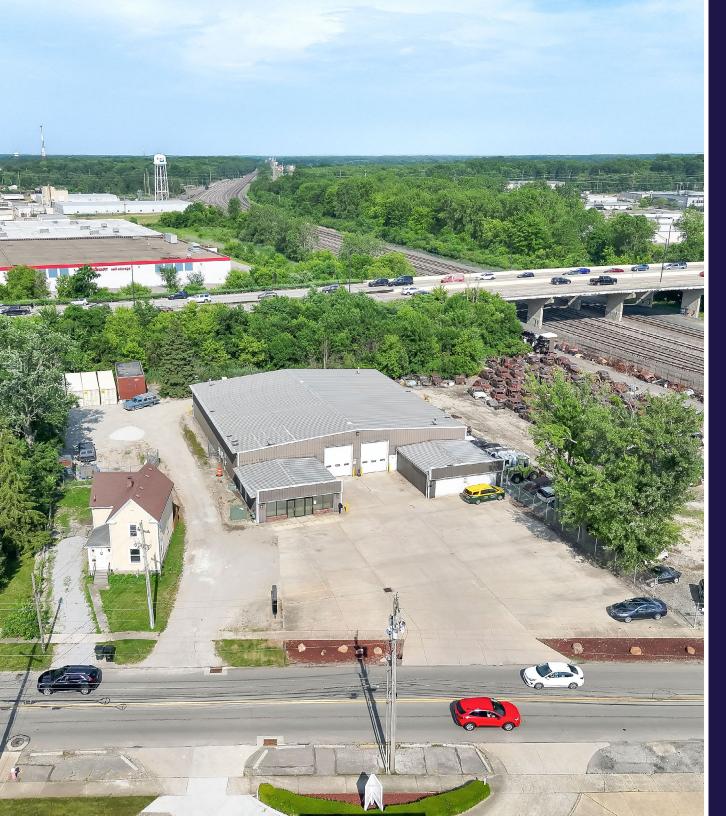

# 6,000 SF - Office (1,000 SF) / Warehouse (5,000 SF)

For Lease | 158 S. Abbe Road, Elyria, Ohio 44035

#### 158 S. Abbe Road

- ±5,000 SF clear span warehouse with ±1,000 SF office area
- Equipped with electrical buss duct and compressed air lines throughout the warehouse - ideal for light assembly or manufacturing
- Two (2) oversized 12'  $\times$  14' drive-in doors allow full drive-through access
- Strategically located off Route 301 and Route 20, with easy access to I-90, Route 10, and the Ohio Turnpike (I-80)