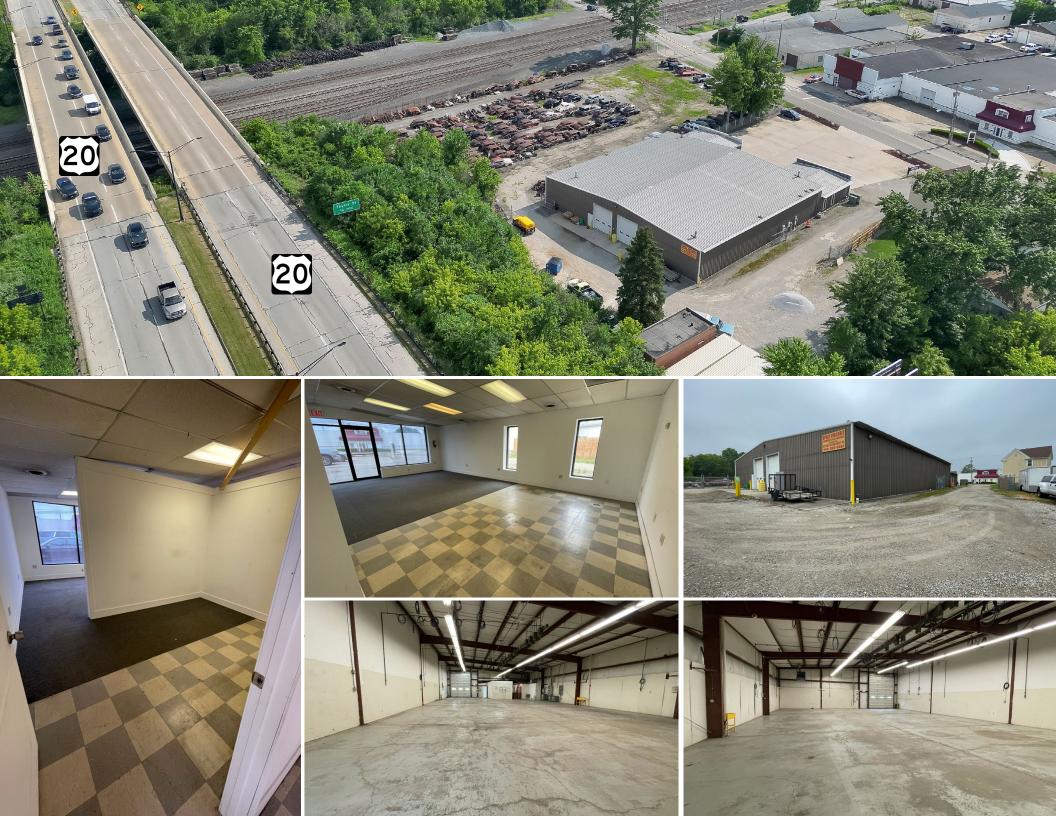

# 6,000 SF - Office (1,000 SF) / Warehouse (5,000 SF)

For Lease | 158 S. Abbe Road, Elyria, Ohio 44035

#### 158 S. Abbe Road

- ±5,000 SF clear span warehouse with ±1,000 SF office area
- Equipped with electrical buss duct and compressed air lines throughout the warehouse - ideal for light assembly or manufacturing
- Two (2) oversized 12'  $\times$  14' drive-in doors allow full drive-through access
- Strategically located off Route 301 and Route 20, with easy access to I-90, Route 10, and the Ohio Turnpike (I-80)

### **Quick Stats**

| Available SF   | 6,000 SF Total<br>5,000 SF Warehouse & 1,000 SF Office |
|----------------|--------------------------------------------------------|
| Year Built     | 1998                                                   |
| Zoning         | Heavy Industrial District (H-I)                        |
| Land Area      | 1.14 AC                                                |
| Clear Height   | 14' - 17'                                              |
| Drive-In Doors | 2 (12'x14')                                            |
| Power          | 400A / 480V / 3P                                       |
| A/C            | HVAC - Office Only                                     |
| Heat           | Overhead Gas                                           |