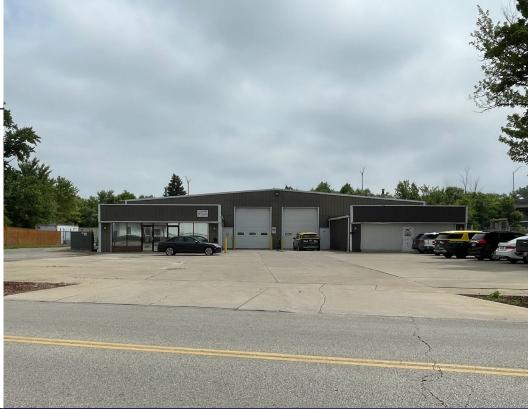

#### 158 S. Abbe Road

- ±5,000 SF clear span warehouse with ±1,000 SF office area
- Equipped with electrical buss duct and compressed air lines throughout the warehouse - ideal for light assembly or manufacturing
- Two (2) oversized 12'  $\times$  14' drive-in doors allow full drive-through access
- Strategically located off Route 301 and Route 20, with easy access to I-90, Route 10, and the Ohio Turnpike (I-80)

### **Quick Stats**

| Available SF   | 6,000 SF Total<br>5,000 SF Warehouse & 1,000 SF Office |
|----------------|--------------------------------------------------------|
| Year Built     | 1998                                                   |
| Zoning         | Heavy Industrial District (H-I)                        |
| Land Area      | 1.14 AC                                                |
| Clear Height   | 14' - 17'                                              |
| Drive-In Doors | 2 (12'x14')                                            |
| Power          | 400A / 480V / 3P                                       |
| A/C            | HVAC - Office Only                                     |
| Heat           | Overhead Gas                                           |