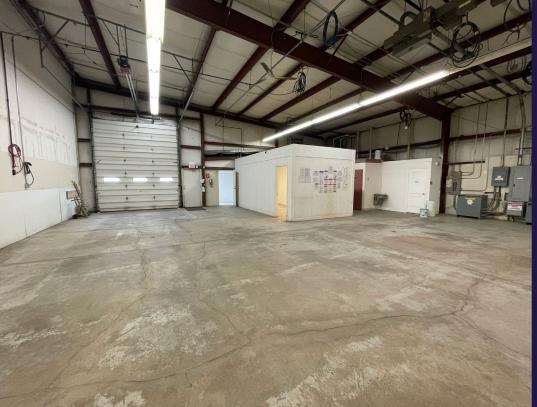

#### 158 S. Abbe Road

- ±5,000 SF clear span warehouse with ±1,000 SF office area
- Equipped with electrical buss duct and compressed air lines throughout the warehouse - ideal for light assembly or manufacturing
- Two (2) oversized 12'  $\times$  14' drive-in doors allow full drive-through access
- Strategically located off Route 301 and Route 20, with easy access to I-90, Route 10, and the Ohio Turnpike (I-80)

### **Quick Stats**

| Available SF   | 6,000 SF Total<br>5,000 SF Warehouse & 1,000 SF Office |
|----------------|--------------------------------------------------------|
| Year Built     | 1998                                                   |
| Zoning         | Heavy Industrial District (H-I)                        |
| Land Area      | 1.14 AC                                                |
| Clear Height   | 14' - 17'                                              |
| Drive-In Doors | 2 (12'x14')                                            |
| Power          | 400A / 480V / 3P                                       |
| A/C            | HVAC - Office Only                                     |
| Heat           | Overhead Gas                                           |