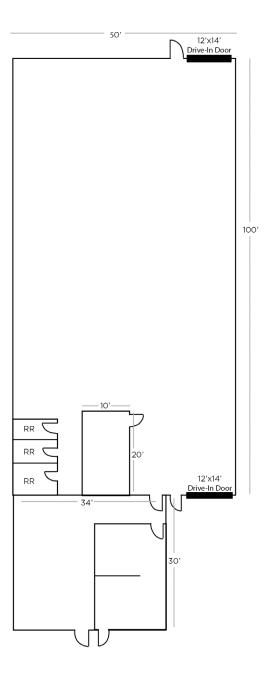

## Floor Plan

#### 158 S. Abbe Road

- ±5,000 SF clear span warehouse with ±1,000 SF office area
- Equipped with electrical buss duct and compressed air lines throughout the warehouse - ideal for light assembly or manufacturing
- Two (2) oversized 12'  $\times$  14' drive-in doors allow full drive-through access
- Strategically located off Route 301 and Route 20, with easy access to I-90, Route 10, and the Ohio Turnpike (I-80)

### **Quick Stats**

| Available SF   | 6,000 SF Total<br>5,000 SF Warehouse & 1,000 SF Office |
|----------------|--------------------------------------------------------|
| Year Built     | 1998                                                   |
| Zoning         | Heavy Industrial District (H-I)                        |
| Land Area      | 1.14 AC                                                |
| Clear Height   | 14' - 17'                                              |
| Drive-In Doors | 2 (12'x14')                                            |
| Power          | 400A / 480V / 3P                                       |
| A/C            | HVAC - Office Only                                     |
| Heat           | Overhead Gas                                           |