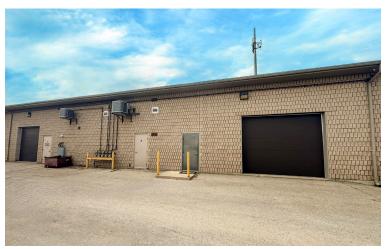

- Grade Loading Doors: 2
- Property is professionally maintained & managed
- Utilities are separately metered in tenant's name
- Located directly on Blue Heron Drive, just off Hyde Park Road and Fanshawe Park Road and just minutes away from Walmart, Canadian Tire & the rest of the Smartcentres plaza
- Situated in a rapidly growing commercial and residential area of the City of London