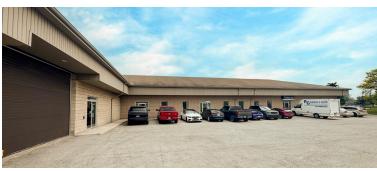

FOR LEASE | PRIME LIGHT INDUSTRIAL/OFFICE BUILDING

Asking Rent: \$12.85 PSF Net | Additional Rent: \$4.95 PSF | Building Area: 1,780 SF

## PROPERTY HIGHLIGHTS

Prime northwest London commercial/light industrial/office building for lease.

| UNIT | AVAILABLE SPACE  | ASKING RENT     | ADDITIONAL RENT   |
|------|------------------|-----------------|-------------------|
| 4    | Approx. 1,780 SF | \$12.85 PSF Net | \$4.95 PSF (Est.) |

- Grade Loading Doors: 2
- Property is professionally maintained & managed
- Utilities are separately metered in tenant's name
- Located directly on Blue Heron Drive, just off Hyde Park Road and Fanshawe Park Road and just minutes away from Walmart, Canadian Tire & the rest of the Smartcentres plaza
- Situated in a rapidly growing commercial and residential area of the City of London