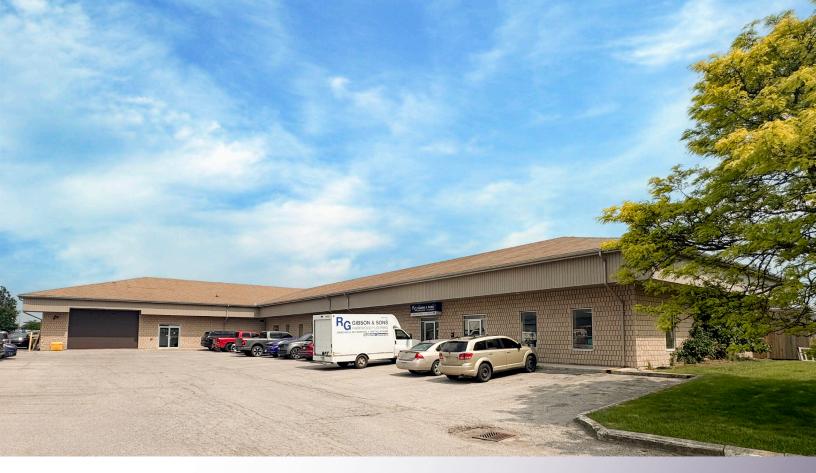

FOR LEASE | PRIME LIGHT INDUSTRIAL/OFFICE BUILDING

Asking Rent: \$12.85 PSF Net | Additional Rent: \$4.95 PSF | Building Area: 1,780 SF

## PROPERTY HIGHLIGHTS

Prime northwest London commercial/light industrial/office building for lease.

| UNIT | AVAILABLE SPACE  | ASKING RENT     | ADDITIONAL RENT   |
|------|------------------|-----------------|-------------------|
| 4    | Approx. 1,780 SF | \$12.85 PSF Net | \$4.95 PSF (Est.) |