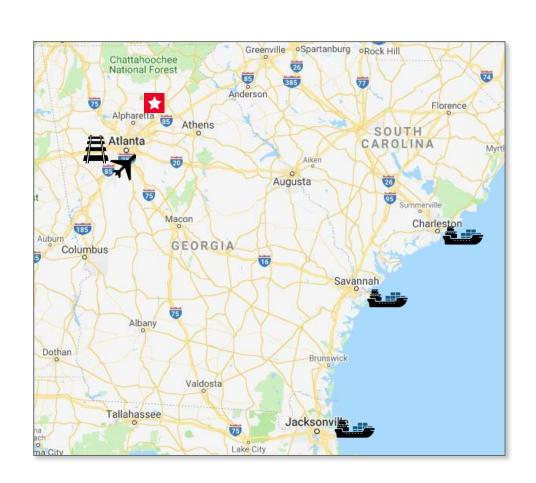

#### INTERSTATES

I-985 < 2 Miles I-85 15 Miles I-285 30 Miles

#### AIR

Hartsfield-Jackson International Airport

50 Miles