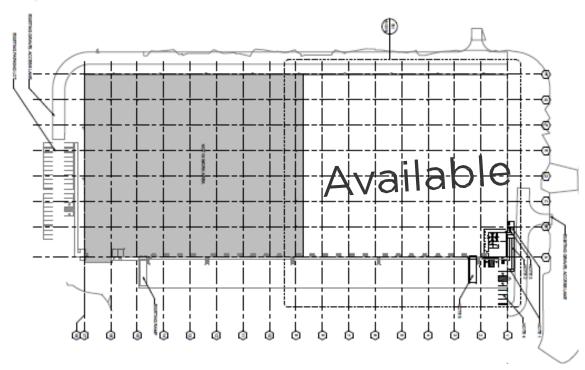

### Oakwood South Industrial Park

5511 Rafe Court Flowery Branch, GA 30542

300,391 SF Building
100,000 SF
Available
1,800 SF Office

# **INFORMATION**

| Total Available | 100,000 sf                                                        |
|-----------------|-------------------------------------------------------------------|
| Office Space    | ≈ 1,800 sf                                                        |
| Dock High       | 12 (9' x 10') dock high doors;<br>12 with mechanical pit levelers |
| Drive-Ins       | 1 (12' x 14')                                                     |
| Ceiling Height  | 32' clear                                                         |
| Column Spacing  | 52' wide x 50' deep   60' deep at loading bays                    |
| Sprinkler       | ESFR                                                              |
| Lighting        | LED lighting on motion sensors                                    |
| Truck Courts    | 210' deep truck court with 60' concrete apron                     |
| Type of Floor   | 7" – 4000 PSI concrete                                            |
| Type of Roof    | 60 mil TPO                                                        |
|                 |                                                                   |

### **WAREHOUSE**

### **OFFICE**