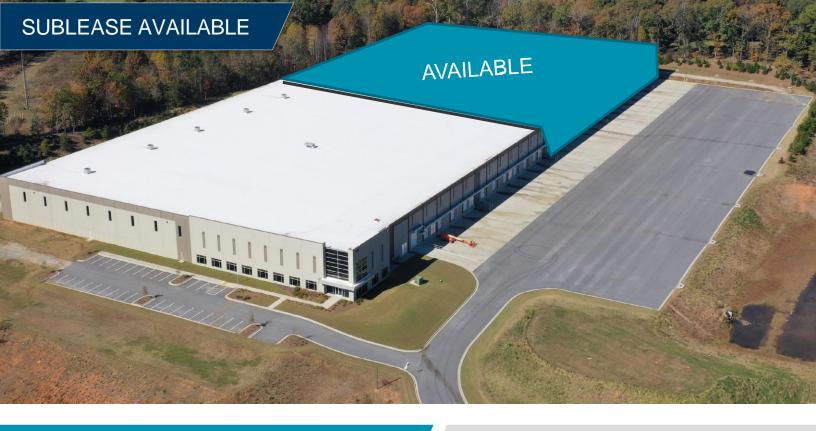

### Oakwood South Industrial Park

5511 Rafe Court Flowery Branch, GA 30542

300,391 SF Building
100,000 SF
Available
1,800 SF Office

### Oakwood South Industrial Park 5511 Rafe Court Flowery Branch, GA 30542

# **INFORMATION**

| Total Available | 100,000 sf                                                        |
|-----------------|-------------------------------------------------------------------|
| Office Space    | ≈ 1,800 sf                                                        |
| Dock High       | 12 (9' x 10') dock high doors;<br>12 with mechanical pit levelers |
| Drive-Ins       | 1 (12' x 14')                                                     |
| Ceiling Height  | 32' clear                                                         |
| Column Spacing  | 52' wide x 50' deep   60' deep at loading bays                    |
| Sprinkler       | ESFR                                                              |
| Lighting        | LED lighting on motion sensors                                    |
| Truck Courts    | 210' deep truck court with 60' concrete apron                     |
| Type of Floor   | 7" – 4000 PSI concrete                                            |
| Type of Roof    | 60 mil TPO                                                        |
|                 |                                                                   |