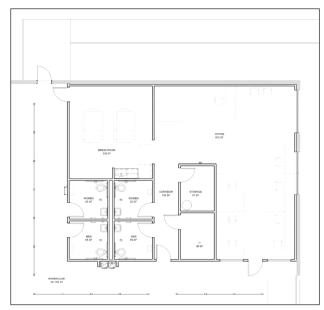

2' clear                                                         |
| Column Spacing  | 52' wide x 50' deep   60' deep at loading bays                    |
| Sprinkler       | ESFR                                                              |
| Lighting        | LED lighting on motion sensors                                    |
| Truck Courts    | 210' deep truck court with 60' concrete apron                     |
| Type of Floor   | 7" – 4000 PSI concrete                                            |
| Type of Roof    | 60 mil TPO                                                        |
|                 |                                                                   |



# Oakwood South Industrial Park

5511 Rafe Court Flowery Branch, GA 30542



### **WAREHOUSE**



### **OFFICE**





# Oakwood South Industrial Park 5511 Rafe Court

Flowery Branch, GA 30542



#### INTERSTATES

I-985 < 2 Miles I-85 15 Miles I-285 30 Miles

#### AIR

Hartsfield-Jackson International Airport

50 Miles



#### **ADAM THOMAS, CCIM**

Senior Director
Office +1 404 853 5318
Cell +1 770 361 2530
adam.thomas@cushwake.com

#### **BRIAN MONAGHAN, SIOR**

Vice Chair Office +1 404 853 5212 Cell +1 770 605 1703 brian.monaghan@cushwake.com Cushman & Wakefield 1180 Peachtree Street NE Suite 3100 Atlanta, GA 30309 Main: +1 404 875 1000 cushmanwakefield.com