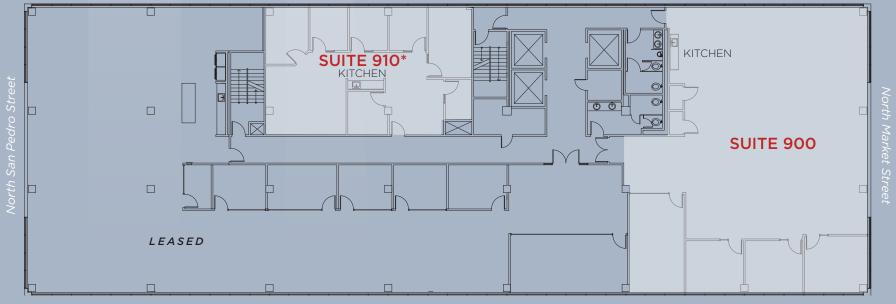

# NINTH FLOOR

Suite 900 | ±4,270 RSF

Suite 910 | ±1,827 RSF\*

Market-Ready\*

### West Saint James Street

West Saint John Street