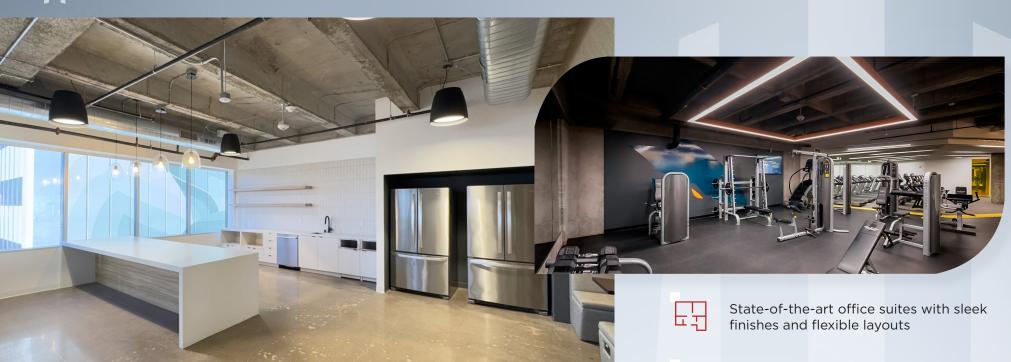

## work-life balance

# STARTS HERE

A workspace designed to support productivity, wellness, and team engagement. The modern amenities and thoughtful design create an environment where businesses can focus on innovation and efficiency while employees enjoy a comfortable and inspiring workplace.

Enhanced common areas featuring refreshed lobbies and corridors

±5,000 SF fitness center with yoga room, locker rooms, and towel service

Tenant lounge and conference center designed for collaboration

Outdoor courtyard with seating and landscaping