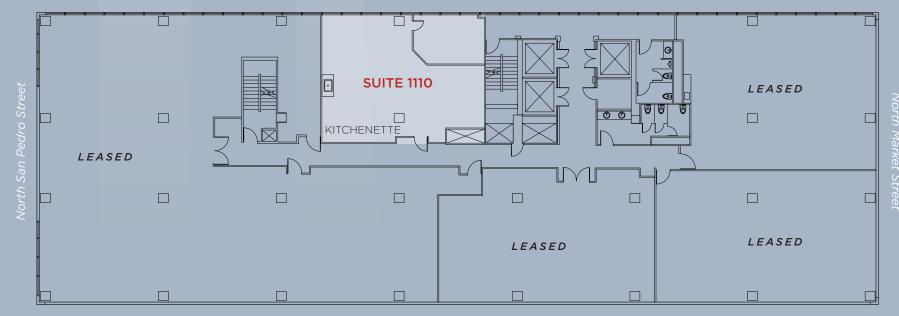

# EVENTH FLOOR

Suite 1110 | ±1,338 RSF

- Suite 300 | ±15,697 RSF
- Available 2/1/2026