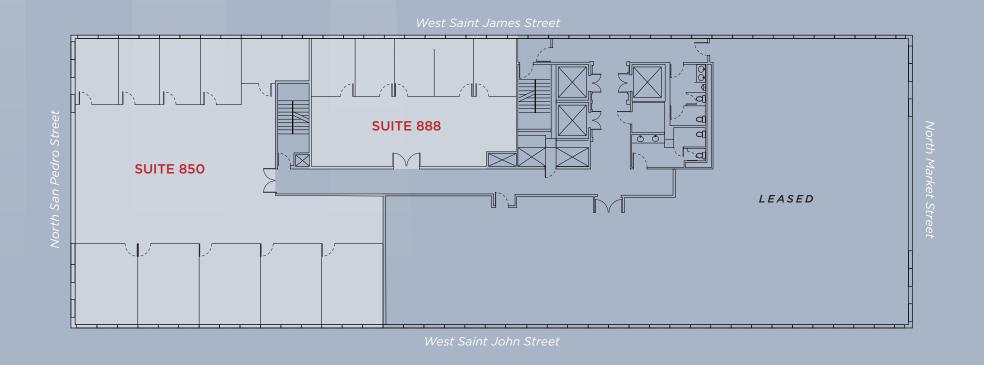

104 SF  |
| 400   | ±5,323 SF  |
| 700   | ±7,156 SF  |
| 300*  | ±15,697 SF |
|       |            |



## Ш.

### MARKET TOWER TOWER WAS AMOUNTS

## saint john tower

# SECOND FLOOR

- Contiguous up to ±12,860 RSF
- Suite 200 | ±5,083 RSF
- Suite 205 | ±687 RSF
- Suite 230 | ±2,899 RSF

- Conference Center | ±1,194 RSF

West Saint James Street



West Saint John Street



# THIRD FLOOR

Suite 300 | ±13,281 RSF



West Saint John Stree

Suite 400 | ±2,016 RSF

Suite 420 | ±751 RSF

Suite 445 | ±4,920 RSF





# FIFTH FLOOR

Suite 500 | ±1,962 RSF





# SIXTH FLOOR

Suite 600 | ±13,299 RSF

Reception Area • Kitchen / Break Room

Board Room

Reception Area





## $\|$

### MARKET TOWER TOWER NHOLLNIWS

## saint john tower

# EIGHTH FLOOR

Suite 850 | ±4,794 RSF

■ Suite 888 | ±1,726 RSF



## $\| \|$

### MARKET TOWER TOWER NHOLLNIWS

## saint john tower

# NINTH FLOOR

Suite 900 | ±4,270 RSF

Suite 910 | ±1,827 RSF\*

Market-Ready\*

### West Saint James Street



West Saint John Street

### MARKET TOWER TOWER NHOT LNINGS

# saint john tower

# TENTH FLOOR

Suite 1010 | ±9,182 RSF

# LEASED LEASED SUITE 1010

# EVENTH FLOOR

Suite 1110 | ±1,338 RSF







- Suite 300 | ±15,697 RSF
- Available 2/1/2026





### MARKET TOWER NAOL LNIES

# FOURTH FLOOR

Suite 400 | ±5,323 RSF

Suite 402 | ±3,142 RSF\*

Suite 440 | ±2,070 RSF

Suite 420 | ±2,039 RSF

Suite 404 | ±980 RSF

■ Suite 460 | ±990 RSF

■ Market-Ready\*

North San Pedro Stree



North Market Street

# SEVENTH FLOOR

- Suite 700 | ±7,156 RSF
- Suite 705 | ±2,882 RSF\*
- Suite 730 | ±931 RSF
- Market-Ready Plug & Play\