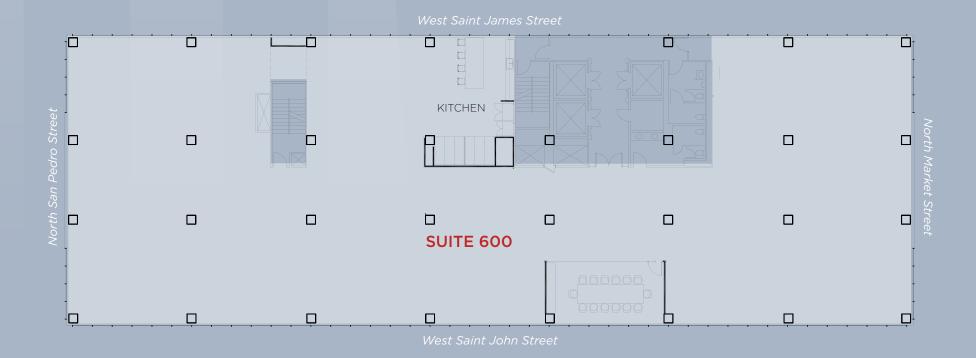

# SIXTH FLOOR

Suite 600 | ±13,299 RSF

Reception Area • Kitchen / Break Room

Board Room

Reception Area