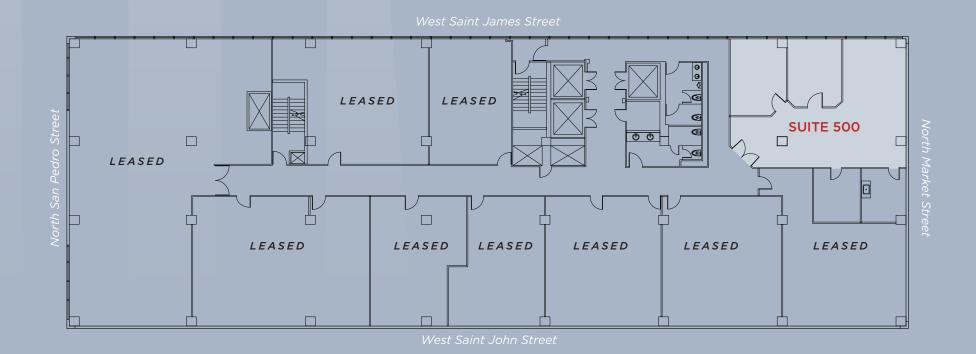

| 404   | ±980 SF    |
| 460   | ±990 SF    |
| 920   | ±1,230 SF  |
| 1015  | ±1,333 SF  |
| 420   | ±2,039 SF  |
| 440   | ±2,070 SF  |
| 1030  | ±2,086 SF  |
| 910   | ±2,728 SF  |
| 705   | ±2,882 SF  |
| 402   | ±3,142 SF  |
| 820   | ±4,104 SF  |
| 400   | ±5,323 SF  |
| 700   | ±7,156 SF  |
| 300*  | ±15,697 SF |
|       |            |



## Ш.

### MARKET TOWER TOWER WAS AMOUNTS

## saint john tower

# SECOND FLOOR

- Contiguous up to ±12,860 RSF
- Suite 200 | ±5,083 RSF
- Suite 205 | ±687 RSF
- Suite 230 | ±2,899 RSF

- Conference Center | ±1,194 RSF

West Saint James Street



West Saint John Street



# THIRD FLOOR

Suite 300 | ±13,281 RSF



West Saint John Stree

Suite 400 | ±2,016 RSF

Suite 420 | ±751 RSF

Suite 445 | ±4,920 RSF





# FIFTH FLOOR

Suite 500 | ±1,962 RSF





# SIXTH FLOOR

Suite 600 | ±13,299 RSF

Reception Area • Kitchen / Break Room

Board Room

Reception Area





## $\|$

### MARKET TOWER TOWER NHOLLNIWS

## saint john tower

# EIGHTH FLOOR

Suite 850 | ±4,794 RSF

■ Suite 888 | ±1,726 RSF



## $\| \|$

### MARKET TOWER TOWER NHOLLNIWS

## saint john tower

# NINTH FLOOR

Suite 900 | ±4,270 RSF

Suite 910 | ±1,827 RSF\*

Market-Ready\*

### West Saint James Street



West Saint John Street

### MARKET TOWER TOWER NHOT LNINGS

# saint john tower

# TENTH FLOOR

Suite 1010 | ±9,182 RSF

# LEASED LEASED SUITE 1010

# EVENTH FLOOR

Suite 1110 | ±1,338 RSF







- Suite 300 | ±15,697 RSF
- Available 2/1/2026





### MARKET TOWER NAOL LNIES

# FOURTH FLOOR

Suite 400 | ±5,323 RSF

Suite 402 | ±3,142 RSF\*

Suite 440 | ±2,070 RSF

Suite 420