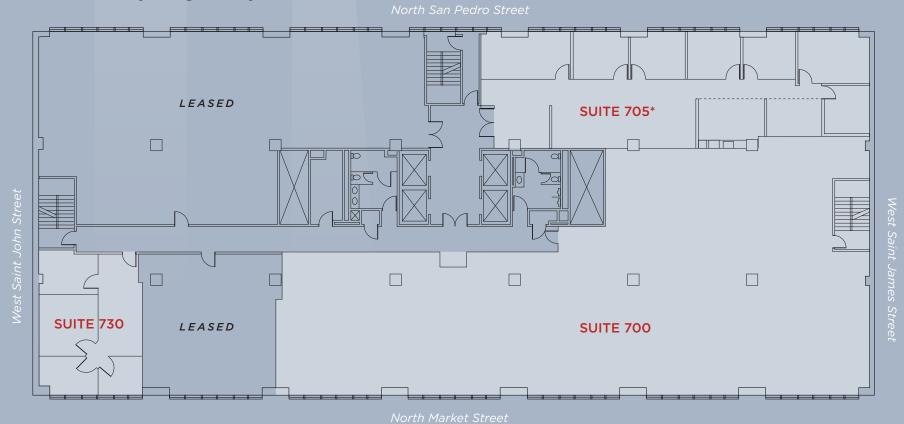

# SEVENTH FLOOR

- Suite 700 | ±7,156 RSF
- Suite 705 | ±2,882 RSF\*
- Suite 730 | ±931 RSF
- Market-Ready Plug & Play\*