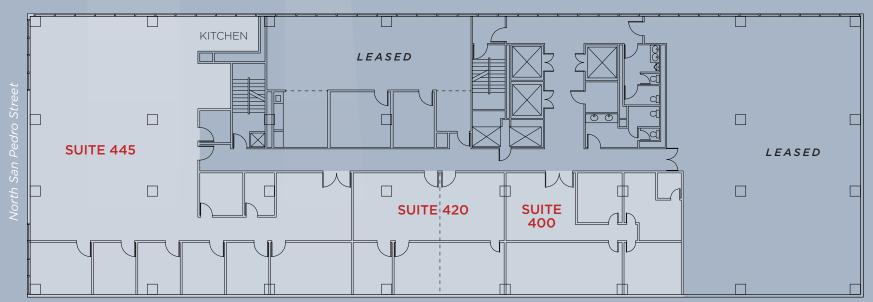

# THIRD FLOOR

Suite 300 | ±13,281 RSF

West Saint John Stree

Suite 400 | ±2,016 RSF

Suite 420 | ±751 RSF

Suite 445 | ±4,920 RSF