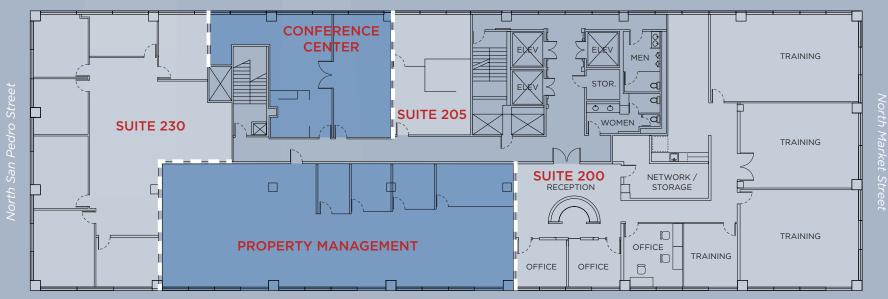

## saint john tower

# SECOND FLOOR

- Contiguous up to ±12,860 RSF
- Suite 200 | ±5,083 RSF
- Suite 205 | ±687 RSF
- Suite 230 | ±2,899 RSF

- Conference Center | ±1,194 RSF

West Saint James Street

West Saint John Street