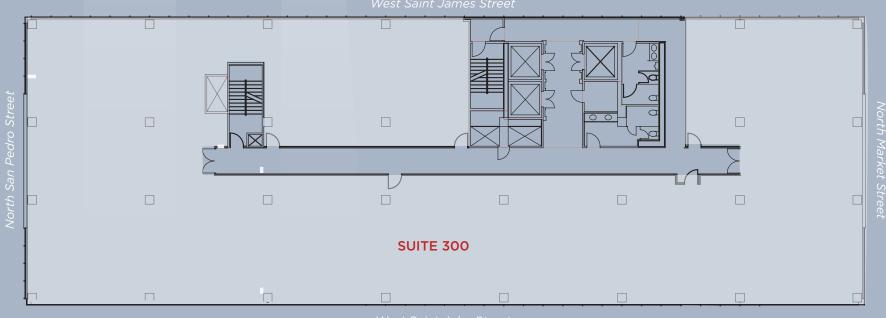

### MARKET TOWER NAOL LNIES

# FOURTH FLOOR

Suite 400 | ±5,323 RSF

Suite 402 | ±3,142 RSF\*

Suite 440 | ±2,070 RSF

Suite 420 | ±2,039 RSF

Suite 404 | ±980 RSF

■ Suite 460 | ±990 RSF

■ Market-Ready\*