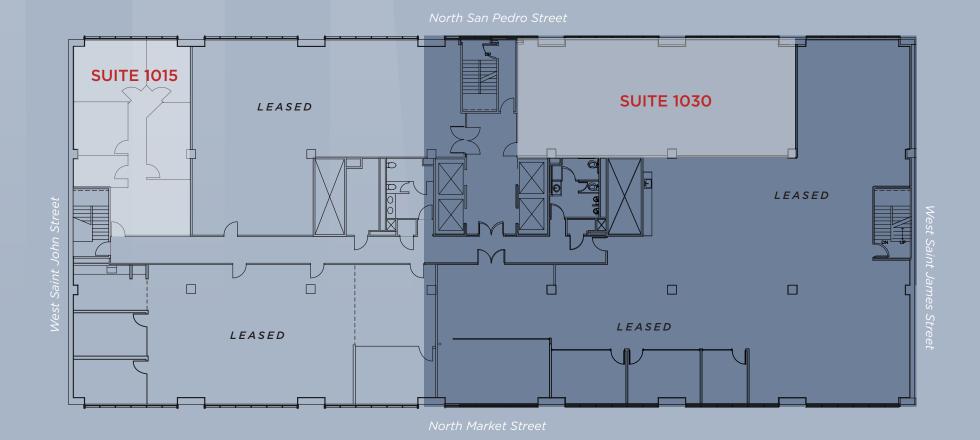

EVENTH FLOOR

Suite 1110 | ±1,338 RSF







- Suite 300 | ±15,697 RSF
- Available 2/1/2026





### MARKET TOWER NAOL LNIES

# FOURTH FLOOR

Suite 400 | ±5,323 RSF

Suite 402 | ±3,142 RSF\*

Suite 440 | ±2,070 RSF

Suite 420 | ±2,039 RSF

Suite 404 | ±980 RSF

■ Suite 460 | ±990 RSF

■ Market-Ready\*

North San Pedro Stree



North Market Street

# SEVENTH FLOOR

- Suite 700 | ±7,156 RSF
- Suite 705 | ±2,882 RSF\*
- Suite 730 | ±931 RSF
- Market-Ready Plug & Play\*







# EIGHTH FLOOR

- Suite 820 | ±4,104 RSF
- Reception Area
- 6 Private Offices
- 1 Conference Rooms









## MARKET TOWER NAMOT LNINS

## market tower

# NINTH FLOOR

- Suite 920 | ±1,230 RSF
- Suite 910 | ±2,728 RSF\*
- Market-Ready Plug & Play\*



# TENTH FLOOR

- Suite 1015 | ±1,333 RSF
- Suite 1030 | ±2,086 RSF







## innovate today,

# THRIVE TOMORROW.

Market Square delivers a prime downtown location, thoughtfully modernized workspaces, and seamless access to top-tier amenities. In turn, creating the ideal environment for companies ready to grow in the heart of San Jose. Designed to boost efficiency, foster connectivity, and enhance employee satisfaction, Market Square combines high-end design with strategic positioning to support forward-thinking businesses in every stage of their journey.



### **CLARK STEELE**

+1 408 436 3653 clark.steele@cushwake.com CA LIC # 01995379

### JON DECOITE

+1 408 615 3408 jon.decoite@cushwake.com CA LIC #01471300



STEERPOINT CAPITAL

©2025 Cushman & Wakefield. All rights reserved. The information contained in this communication is strictly confidential. T