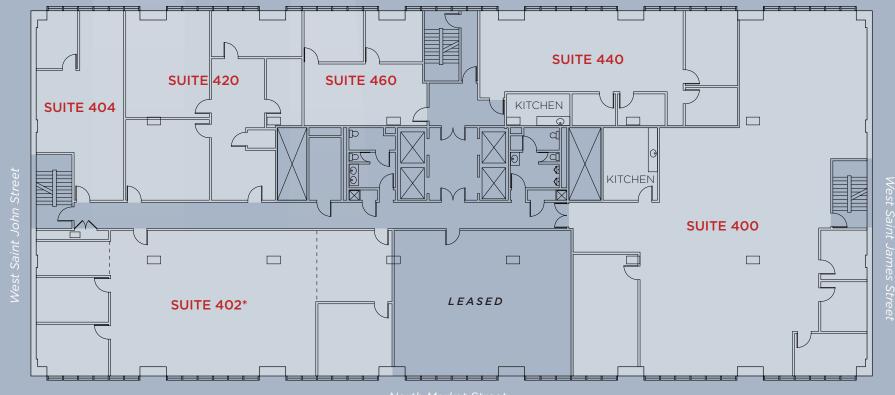

# FOURTH FLOOR

Suite 400 | ±5,323 RSF

Suite 402 | ±3,142 RSF\*

Suite 440 | ±2,070 RSF

Suite 420 | ±2,039 RSF

Suite 404 | ±980 RSF

■ Suite 460 | ±990 RSF

■ Market-Ready\*