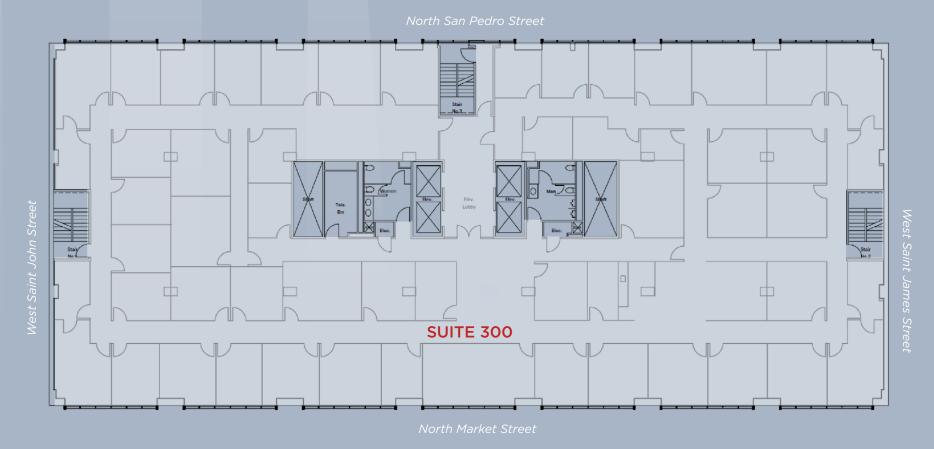

# THIRD FLOOR

Suite 300 | ±13,281 RSF

West Saint John Stree

Suite 400 | ±2,016 RSF

Suite 420 | ±751 RSF

Suite 445 | ±4,920 RSF