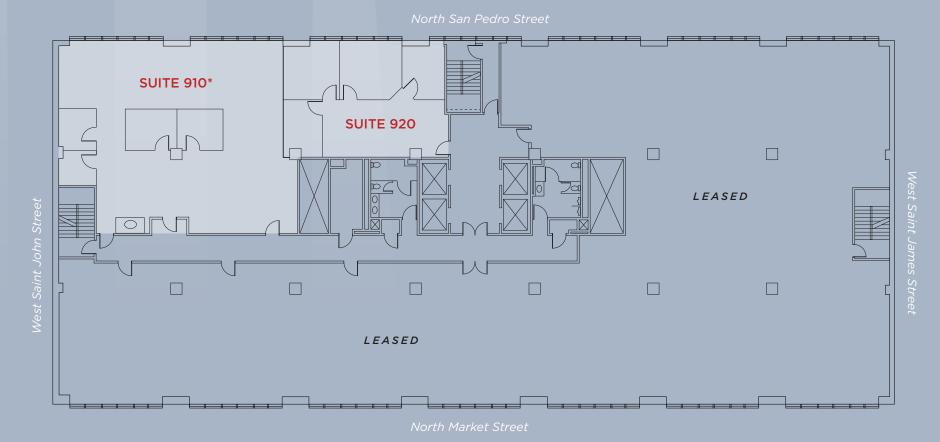

# NINTH FLOOR

- Suite 920 | ±1,230 RSF
- Suite 910 | ±2,728 RSF\*
- Market-Ready Plug & Play\*