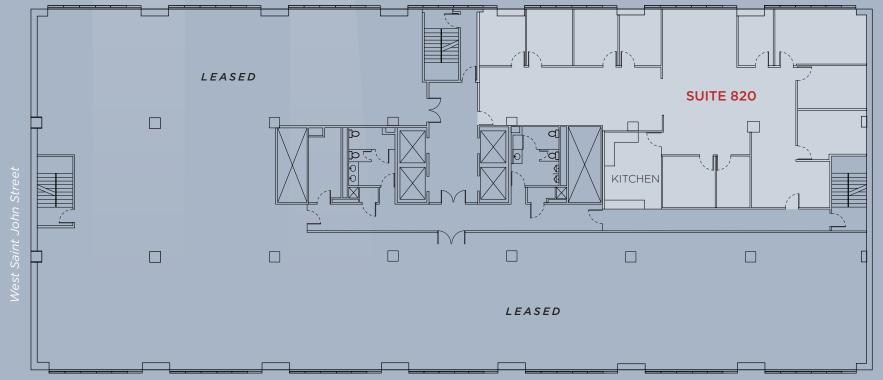

# EIGHTH FLOOR

- Suite 820 | ±4,104 RSF
- Reception Area
- 6 Private Offices
- 1 Conference Rooms