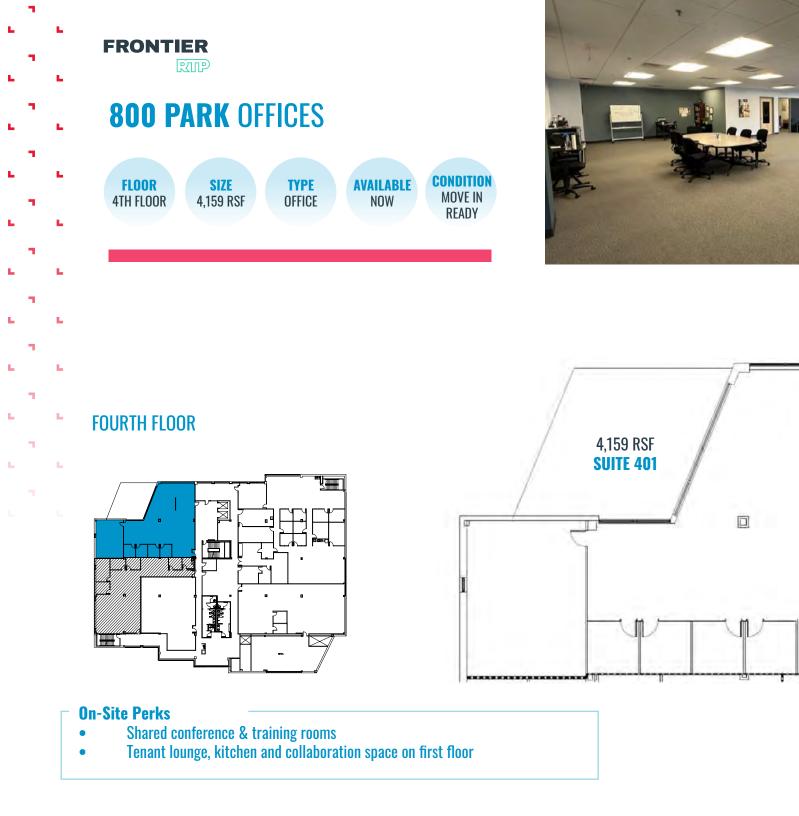

#### **On-Site Perks**

- •
- Shared conference & training rooms Tenant lounge, kitchen and collaboration space on first floor •

-

-

-

----

14x16

Pro-ficien