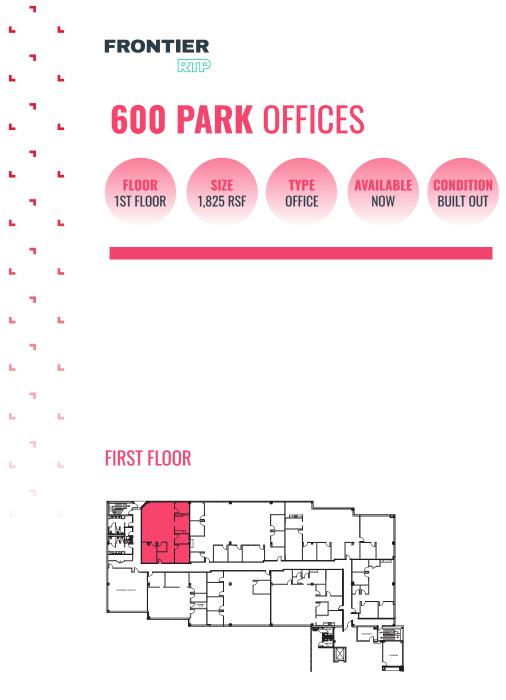

#### **On-Site Perks**

- •
- Shared conference & training rooms Tenant lounge, kitchen and collaboration space on first floor •