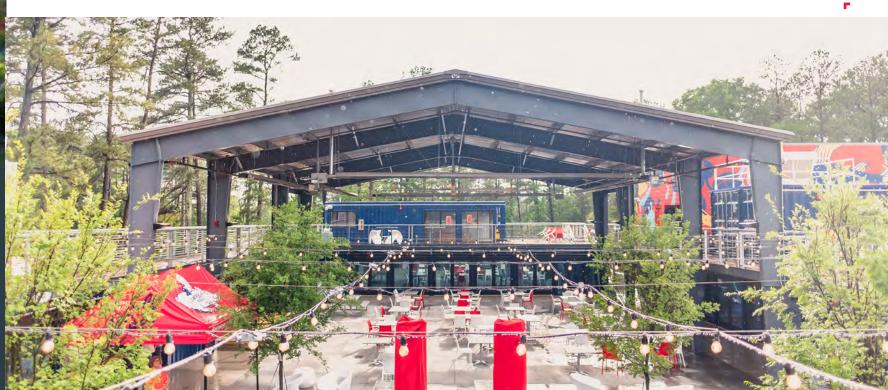

# Boxyard RNP

### AWARD WINNING BOXYARD LOCATED ON THE FRONTIER CAMPUS

Boxyard RTP is home to 15,000 square feet of creative eateries and unique experiences. Sustainably constructed from repurposed shipping containers, Boxyard is a dog-friendly hyper-local community where RTP employees and people from greater Triangle Region can enjoy live performances, meet, eat and unwind.

Boxyarc

**TBJ SPACE Awards:** Top Retail Development (2022)

**TCREW:** Best Development Project (2022)

**Best of Durham:** Best Venue for Live Music (2022 & 2023)

LOCAL RESTAURANTS & RETAILERS

**40** UPCYCLED SHIPPING Containers

200 EVENTS ANNUALLY

4+ DAYS OF LOCAL MUSIC WEEKLY

\$9M INVESTMENT

16+

(114)

CELL CULTURE

5' - 0" 6' - 7 1/4" 2' - 6

LAB 116