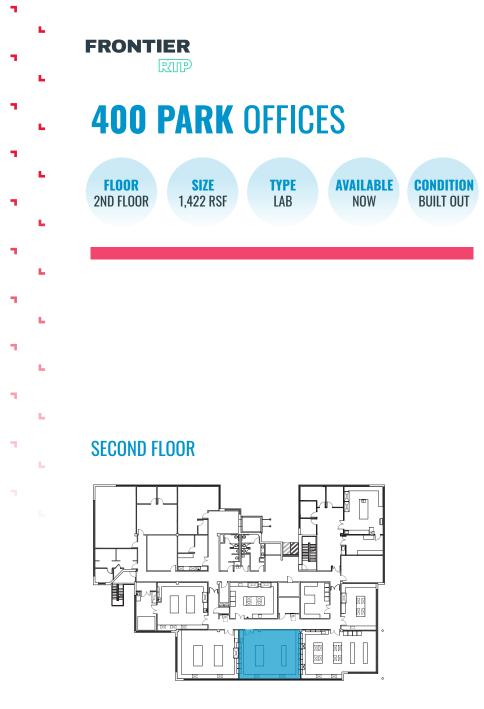

#### **400 PARK OFFICES**

**On-Site Perks** 

Shared conference and break room 

7

-

-

-

-