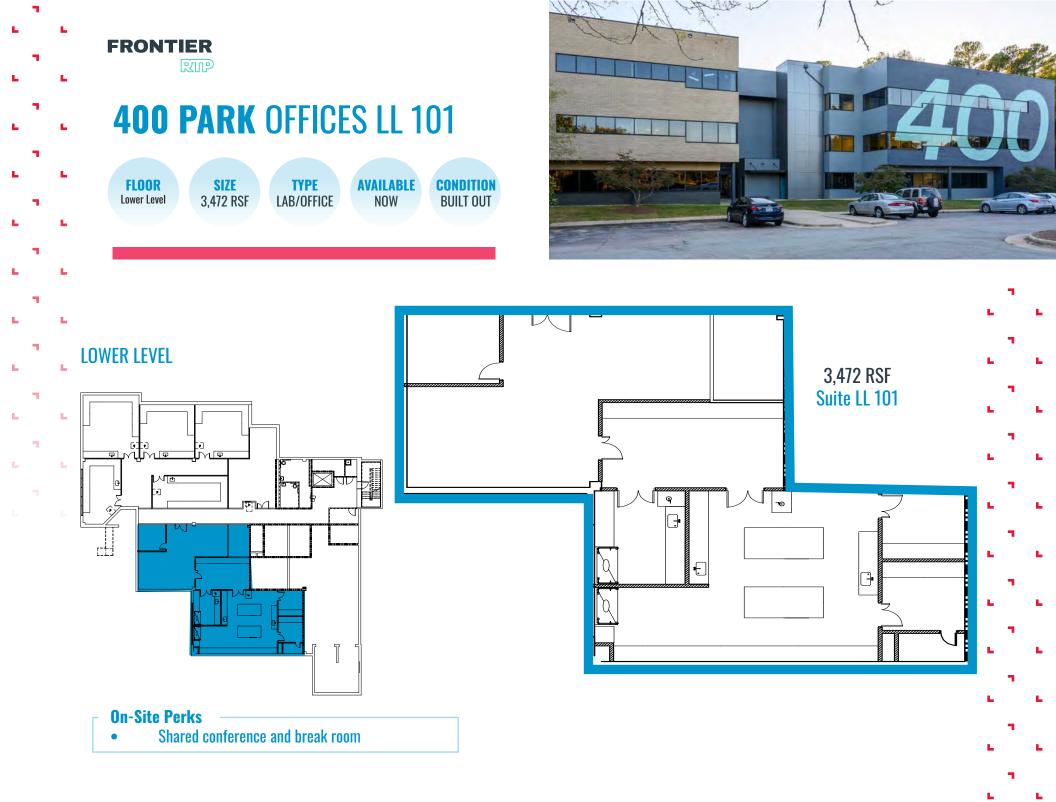

#### **400 PARK OFFICES**

**On-Site Perks** 

Shared conference and break room 

7

-

-

-

-

#### **On-Site Perks**

- •
- Shared conference & training rooms Tenant lounge, kitchen and collaboration space on first floor •