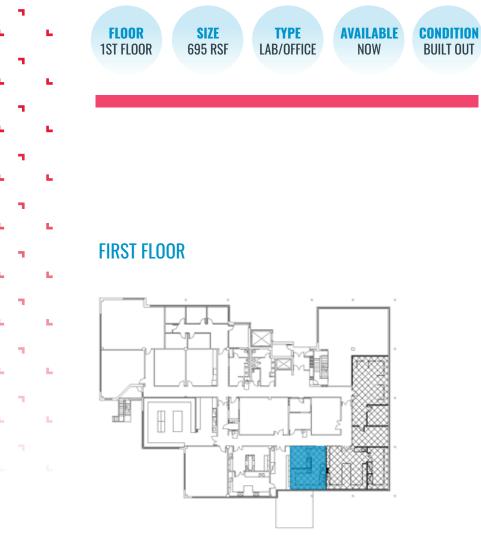

#### **On-Site Perks**

- •
- Shared conference & training rooms Tenant lounge, kitchen and collaboration space on first floor •

#### **On-Site Perks**

- •
- Shared conference & training rooms Tenant lounge, kitchen and collaboration space on first floor •

-

-

-

----

14x16

Pro-ficien