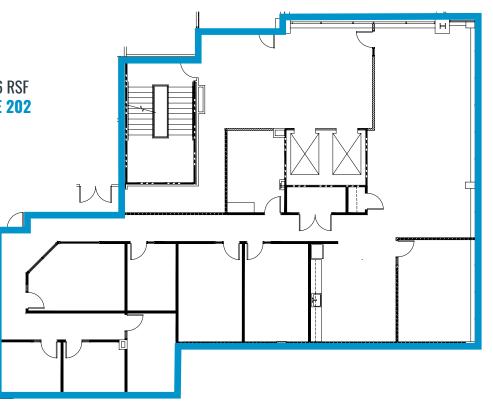

#### **On-Site Perks**

- •
- Shared conference & training rooms Tenant lounge, kitchen and collaboration space on first floor •