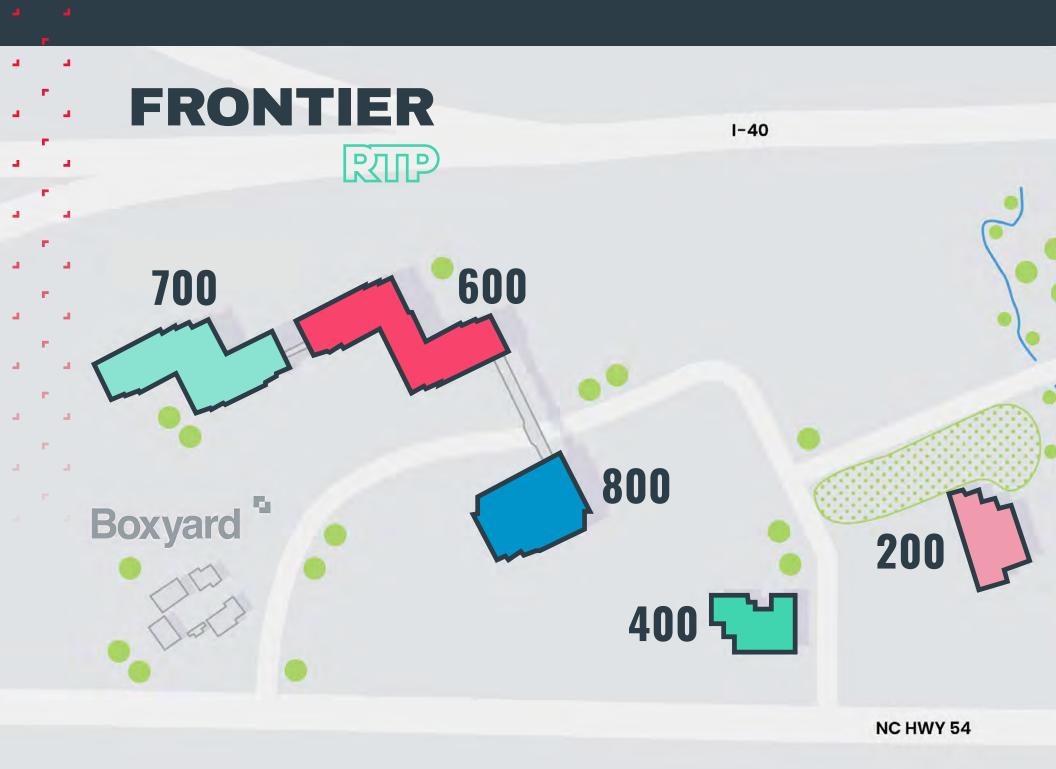

## SEE WHAT'S COMING TOMORROW AT HUB RTP

| MILLION  | + SQUA | <b>RE FEET</b> |
|----------|--------|----------------|
| F OFFICE | & LAB  | SPACE          |

75,000 SQUARE FEET **OF RETAIL DELIVERING 2024** 

1,200-UNIT RESIDENTIAL DEVELOPMENT **DELIVERING 2024** 

**250 HOTEL ROOMS** 

**CONVERGENCE CENTER** 

**16 ACRES OF PARKS & GREEN SPACE** 

265,000 SQUARE FEET **OF MODERN LAB & OFFICE SPACE DELIVERING Q1 2025** 