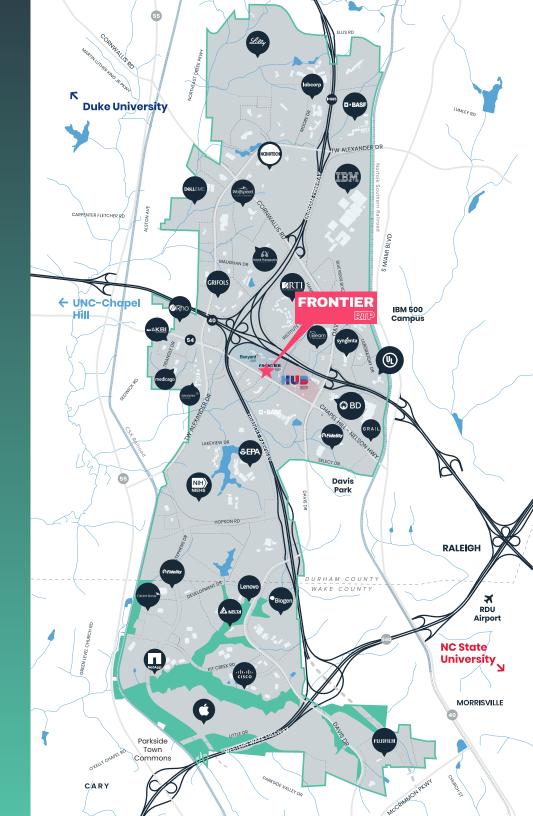

# WHAT WILL You achieve?

FRONTIER

RIP

•

a a a

u P U

Research Triangle Park has a strong, diversified, and growing economy, hosting more than 375 companies and over 60,000 employees. It is one of the world's largest and most successful research and development centers, and benefits from an excellent transportation infrastructure including major highway access and the nearby Raleigh-Durham International Airport as well as the steady stream of intellectual capital coming from the four major universities nearby – Duke University, University of North Carolina at Chapel Hill, the University of North Carolina, North Carolina State University, and North Carolina Central University.

## SEE WHAT'S COMING TOMORROW AT HUB RTP

| MILLION  | + SQUA | <b>RE FEET</b> |
|----------|--------|----------------|
| F OFFICE | & LAB  | SPACE          |

75,000 SQUARE FEET **OF RETAIL DELIVERING 2024** 