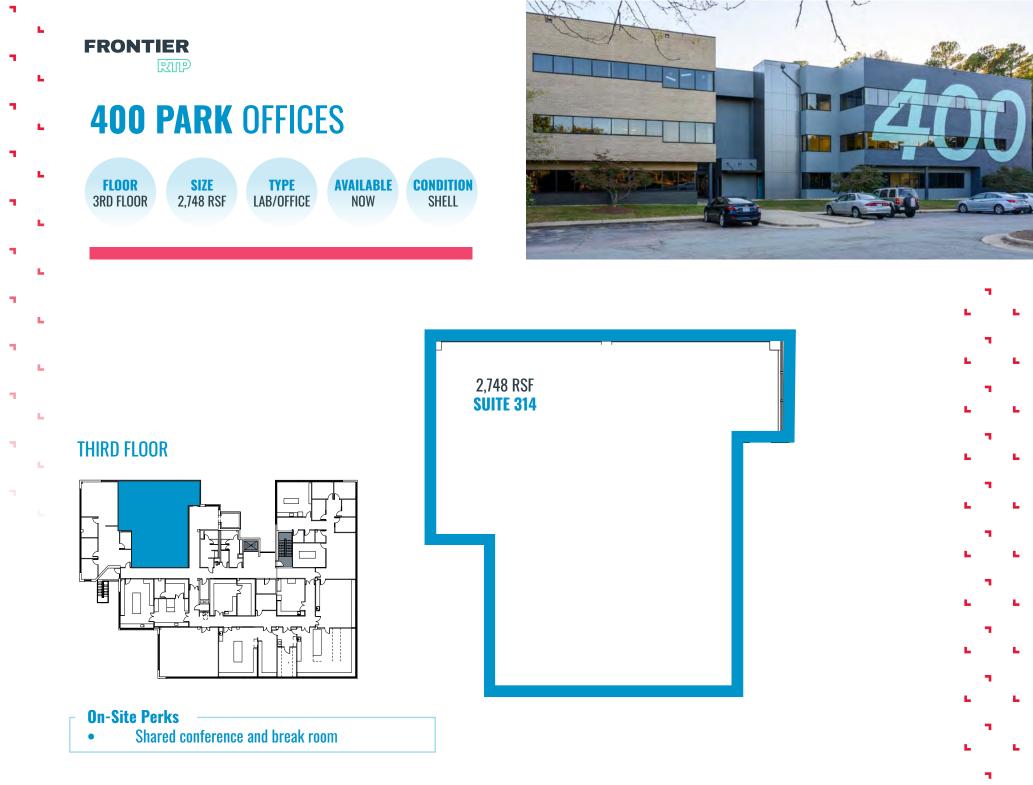

#### **400 PARK OFFICES**

**On-Site Perks** 

Shared conference and break room 

7

-

-

-

-