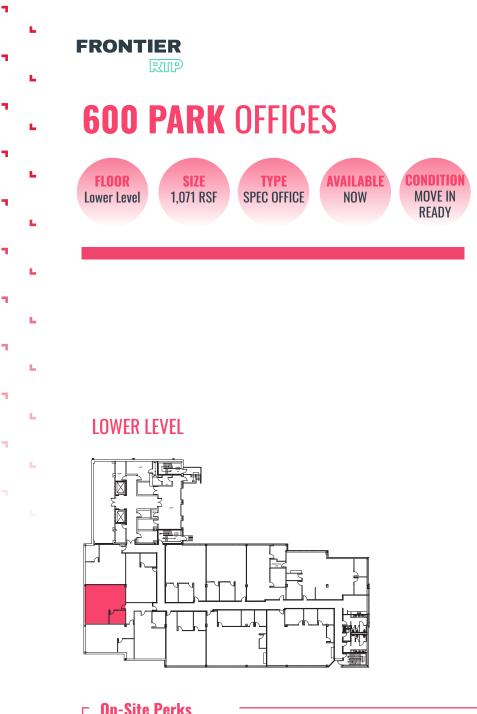

TOCLAVE

On-Site Perks

• Shared conference and break room

12.1

-

-

16 - C

F 1,071 RSF **SUITE LL-54** H Πfr