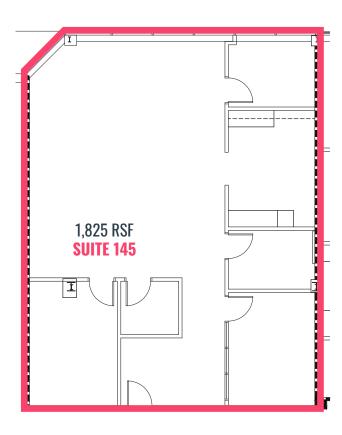

TOCLAVE

On-Site Perks

• Shared conference and break room

12.1

-

-

16 - C

F 1,071 RSF **SUITE LL-54** H Πfr