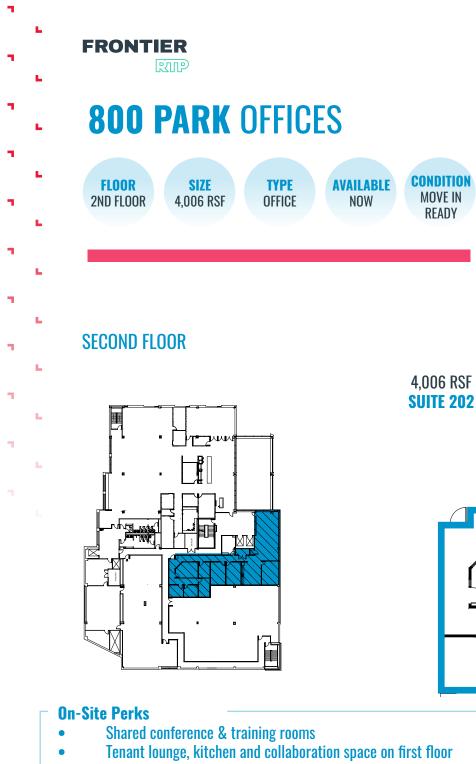

#### **On-Site Perks**

- •
- Shared conference & training rooms Tenant lounge, kitchen and collaboration space on first floor •