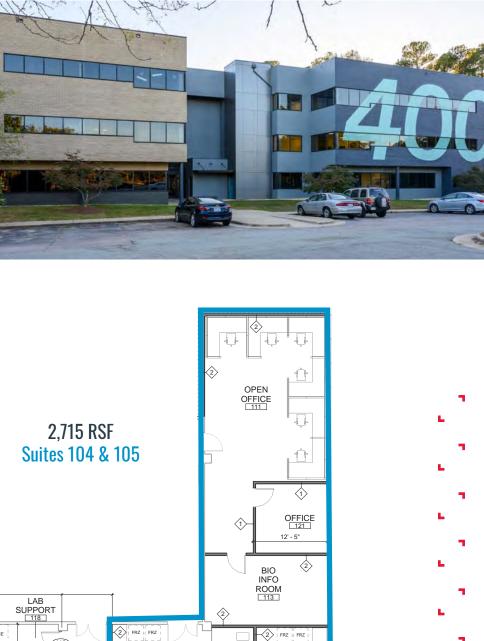

-

 $\langle 2 \rangle$ OPEN OFFICE 695 RSF Suite 106  $\langle 1 \rangle$ OFFICE  $\langle 1 \rangle$ 12' - 5"  $\langle 2 \rangle$ BIO INFO ROOM 113 LAB SUPPORT 2 | FRZ || FRZ 2 | FRZ || FRZ | (118) (114) 8' - 8 1/4 5' - 0" 3' - $\langle 2 \rangle$ 7' - 1" 5' - 0" 6' - 7 1/4" 2' - 6' CELL CULTURE - 6' LAB 116 MEDIA PREP

TOCLAVE

On-Site Perks

• Shared conference and break room

12.1

-

-

16 - C

F 1,071 RSF **SUITE LL-54** H Πfr