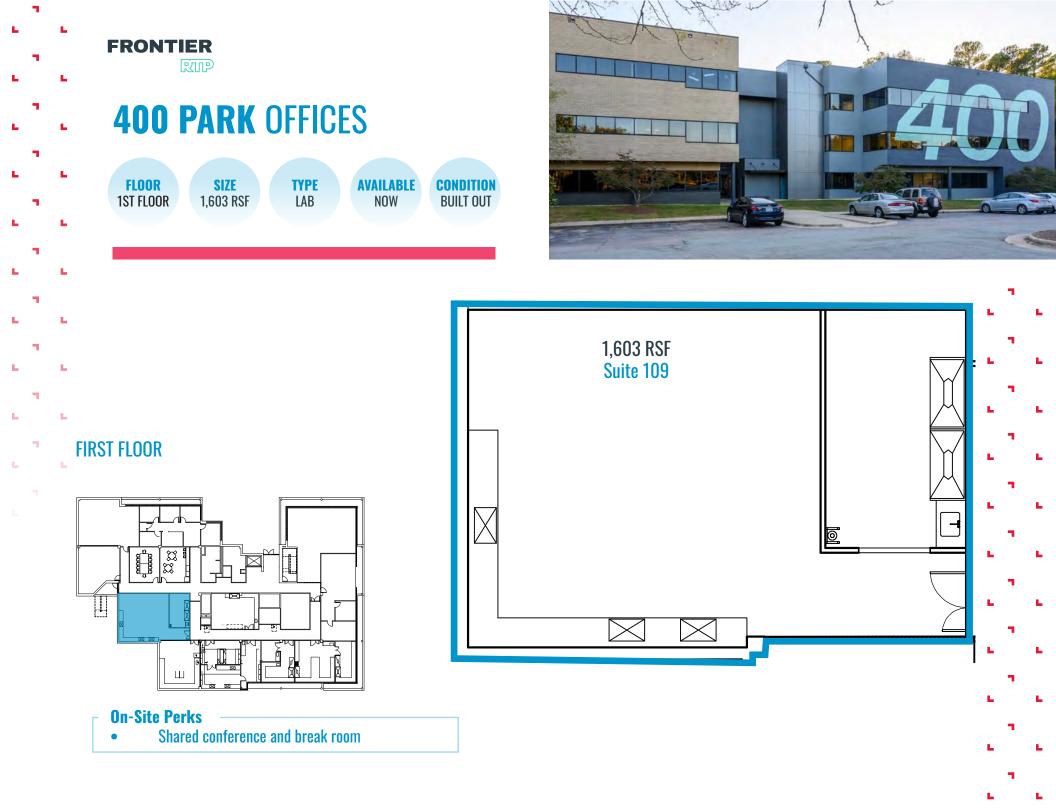

#### **400 PARK OFFICES**

**On-Site Perks** 

Shared conference and break room 

7

-

-

-

-