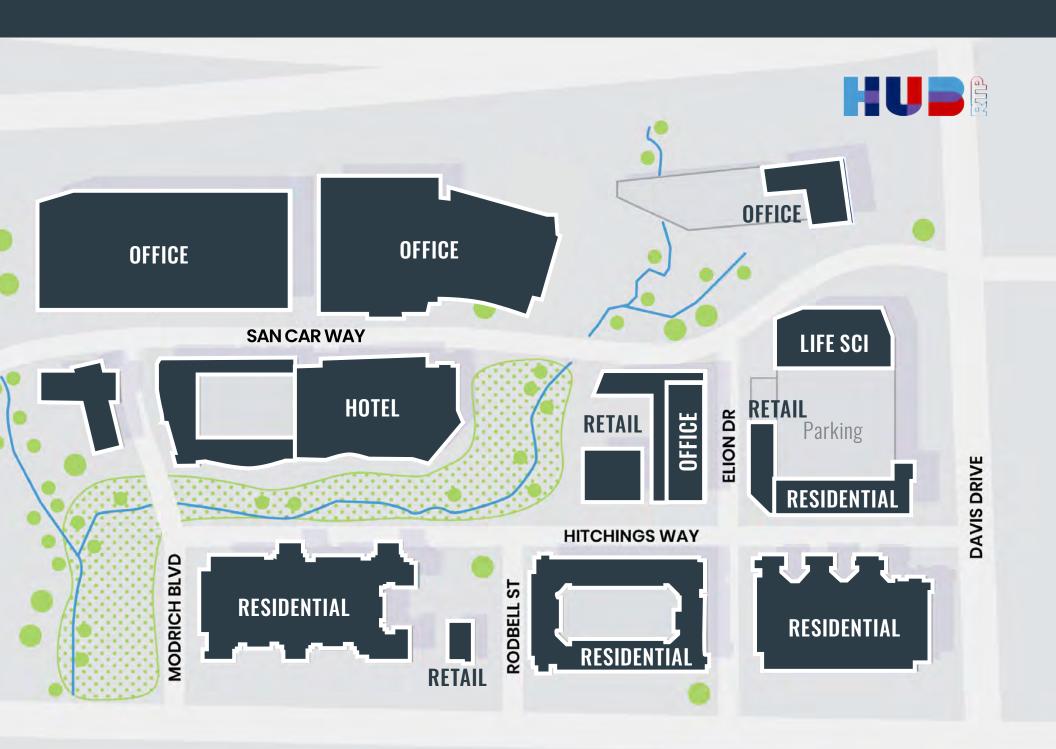

## SEE WHAT'S COMING TOMORROW AT HUB RTP

| MILLION  | + SQUA | <b>RE FEET</b> |
|----------|--------|----------------|
| F OFFICE | & LAB  | SPACE          |

75,000 SQUARE FEET **OF RETAIL DELIVERING 2024** 

1,200-UNIT RESIDENTIAL DEVELOPMENT **DELIVERING 2024** 

**250 HOTEL ROOMS** 

**CONVERGENCE CENTER** 

**16 ACRES OF PARKS & GREEN SPACE** 

265,000 SQUARE FEET **OF MODERN LAB & OFFICE SPACE DELIVERING Q1 2025** 