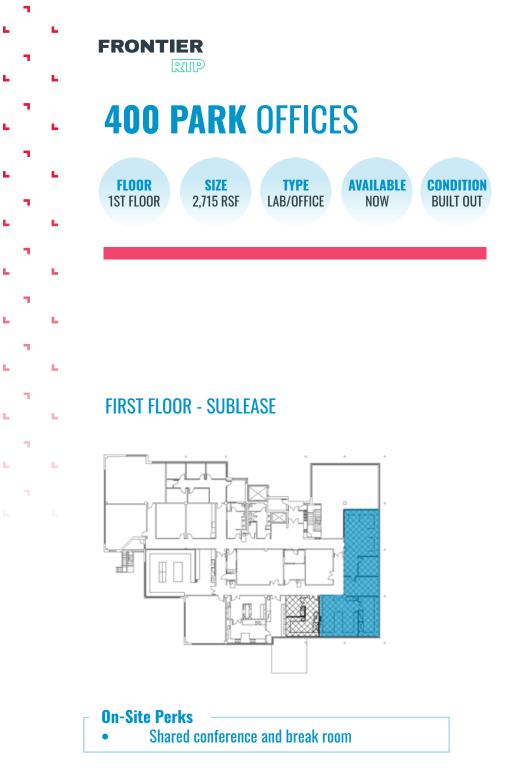

#### **400 PARK OFFICES**

**On-Site Perks** 

Shared conference and break room 

7

-

-

-

-