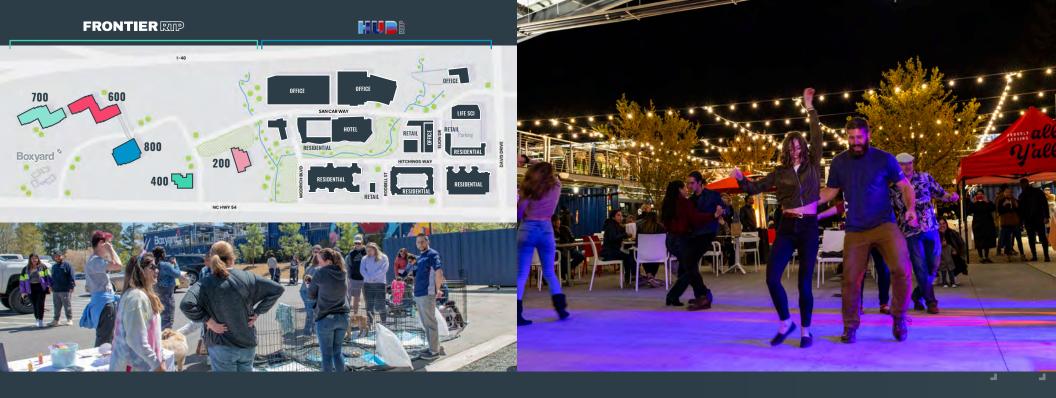

### **EXPERIENCE FRONTIER RTP TODAY**

**FLEX OFFICE SUITES** 

FREE COWORKING

POP-UPS

**EV CHARGING STATIONS** 

WET & DRY LAB SPACE

**BARKYARD DOG PARK** 

RTP180 & ON THE MENU -**PROFESSIONAL DEVELOPMENT & NETWORKING EVENTS** 

## SEE WHAT'S COMING TOMORROW AT HUB RTP

| MILLION  | + SQUA | <b>RE FEET</b> |
|----------|--------|----------------|
| F OFFICE | & LAB  | SPACE          |

75,000 SQUARE FEET **OF RETAIL DELIVERING 2024** 

### AWARD WINNING BOXYARD LOCATED ON THE FRONTIER CAMPUS

Boxyard RTP is home to 15,000 square feet of creative eateries and unique experiences. Sustainably constructed from repurposed shipping containers, Boxyard is a dog-friendly hyper-local community where RTP employees and people from greater Triangle Region can enjoy live performances, meet, eat and unwind.

Boxyarc

**TBJ SPACE Awards:** Top Retail Development (2022)

**TCREW:** Best Development Project (2022)

**Best of Durham:** Best Venue for Live Music (2022 & 2023)

LOCAL RESTAURANTS & RETAILERS

**40** UPCYCLED SHIPPING Containers