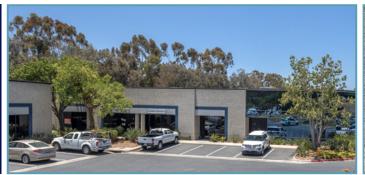

#### PROPERTY HIGHLIGHTS

- Eastern Miramar Location
- Grade Level Roll-up Doors
- Approximately 16'-18' Warehouse Clearance
- Skylights
- Immediate Access to I-15
- High Image Business Park

| FLEX/INDUSTRIAL SUITES FOR LEASE IN MIRAMAF |
|---------------------------------------------|
|---------------------------------------------|