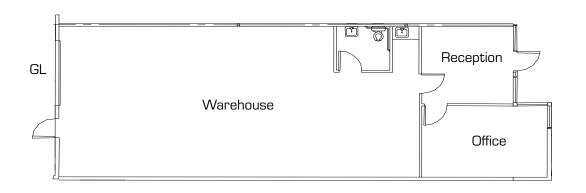

#### SUITE DETAILS

9715 Carroll Centre Rd, Suite 101

- 1,551 SF
- Reception, (1) private office, (1) restroom, balance warehouse. (1) GL door.
- \$1.70 PSF/Month, NNN
- NNNs = \$0.40/SF
- Avaialable 11/01/2025

\*FLOOR PLAN TO BE VERIFIED

RYAN DOWNING, SIOR 858.546.5416 ryan.downing@cushwake.com CA LIC. 01955032 JACK TICE 619.500.7626 jack.tice@cushwake.com CA LIC. 02161178 BRANT ABERG, SIOR 858.546.5464 brant.aberg@cushwake.com CA LIC. 01773573