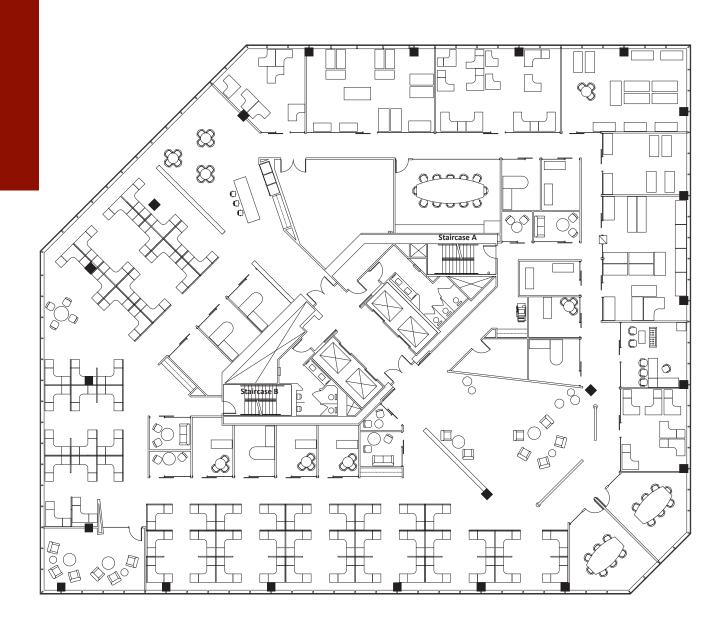

### **SUBLEASE SPACE DETAILS**

Available Space: 7th Floor (full)

Floor Size: 20,060 SF

Sublease Rate: \$40.00/ SF Gross

Sublease Term: Thru 5/31/2030

Parking Ratio: 2.54/1,000 RSF

Furniture/cabling available
Additional Info:
Strong credit sublandlord

# FULL FLOOR 7

20,060 SF

VIRTUAL TOUR