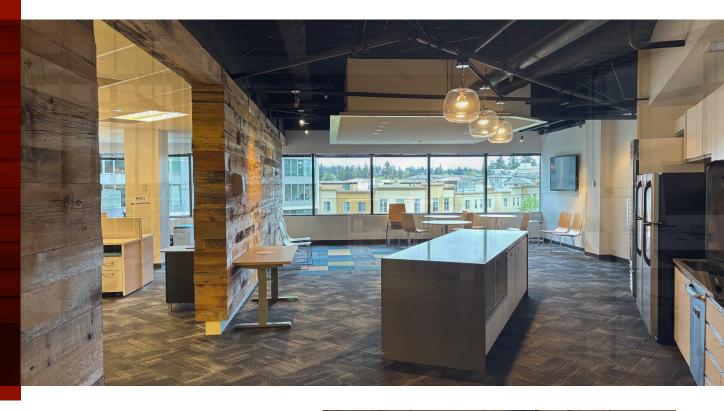

# FOR SUBLEASE

# **PLAZA EAST**

11100 NE 8th St / Bellevue, WA 98004

Entire 7th Floor 20,060 SF Available



## **TREVOR YOUNGREN**

Managing Director +1 425 443 5869 trevor.youngren@cushwake.com

### **MCCALEB NESSELER-CASS**

Associate +1 971 806 2379 mccaleb.nesselercass@cushwake.com







### **SUBLEASE SPACE DETAILS**

Available Space: 7th Floor (full)

Floor Size: 20,060 SF

Sublease Rate: \$40.00/ SF Gross

Sublease Term: Thru 5/31/2030

Parking Ratio: 2.54/1,000 RSF

Furniture/cabling available
Additional Info:
Strong credit sublandlord

Available now

## **PROPERTY HIGHLIGHTS**

- Updated building lobby
- On-site fitness center and locker rooms
- Bike storage
- Outdoor plaza with food trucks
- Prime location with unparalleled access to I-405 & SR-520
- Walkable to numerous surrounding restaurants, hotels, retail and entertainment







# FULL FLOOR 7

20,060 SF

VIRTUAL TOUR













# CONTACT US:

#### **TREVOR YOUNGREN**

Managing Director +1 425 443 5869 trevor.youngren@cushwake.com

#### **MCCALEB NESSELER-CASS**

Associate +1 971 806 2379 mccaleb.nesselerca