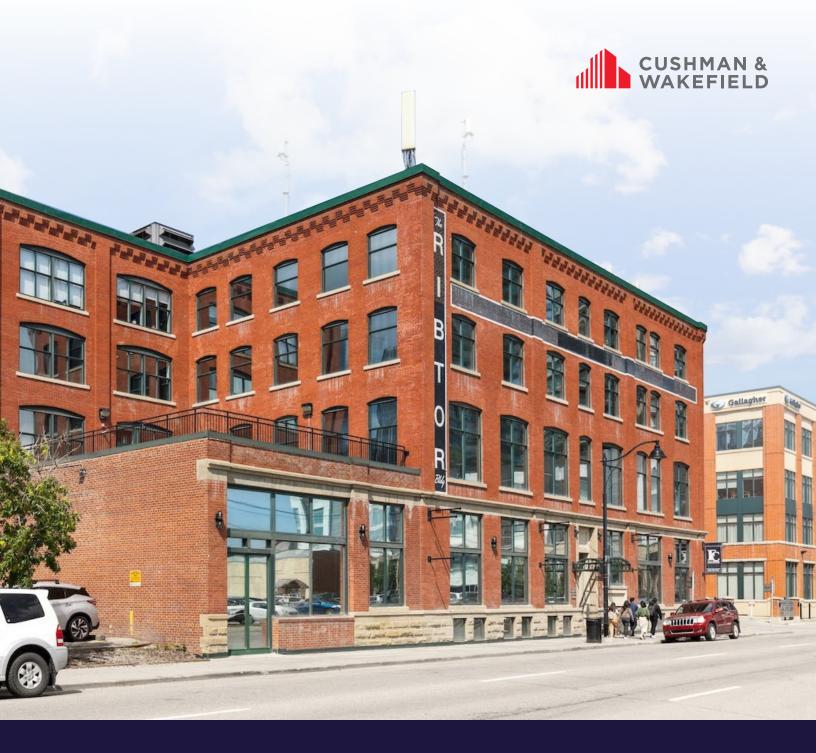

### **RIBTOR BUILDING** 318 11 Avenue SE, Calgary, AB

# WELCOME TO **RIBTOR WEST**

Located at 318 11 Avenue SE, Ribtor Building offers functionality within a distinctive character building that blends historic charm with modern convenience.

The space is move-in ready and can potentially come furnished. The building enjoys extremely low operating costs and is owned and managed by Ronmor. Subtenants will have access to on-site parking, secured building access, and convenient proximity to transit routes, restaurants, cafés, and downtown amenities.