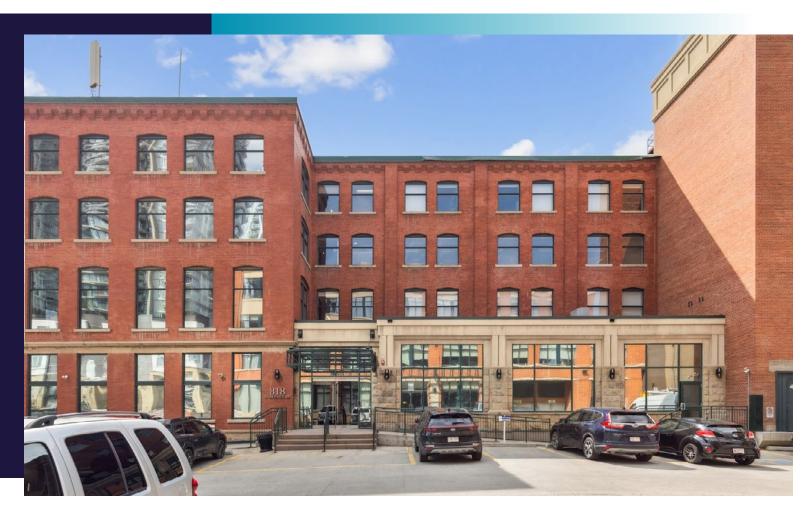

CHARACTER OFFICE SPACE FOR SUBLEASE

### **RIBTOR BUILDING** 318 11 Avenue SE, Calgary, AB





# WELCOME TO **RIBTOR WEST**

Located at 318 11 Avenue SE, Ribtor Building offers functionality within a distinctive character building that blends historic charm with modern convenience.

The space is move-in ready and can potentially come furnished. The building enjoys extremely low operating costs and is owned and managed by Ronmor. Subtenants will have access to on-site parking, secured building access, and convenient proximity to transit routes, restaurants, cafés, and downtown amenities.

Situated just minutes from Calgary's downtown core, East Village, and Stampede Park, Ribtor Building offers a prime location for companies looking to establish or grow their presence in a walkable, amenity-rich neighbourhood.

## **BUILDING DETAILS**

Suite 450: 3,847 sf **Available Space** 

Janu