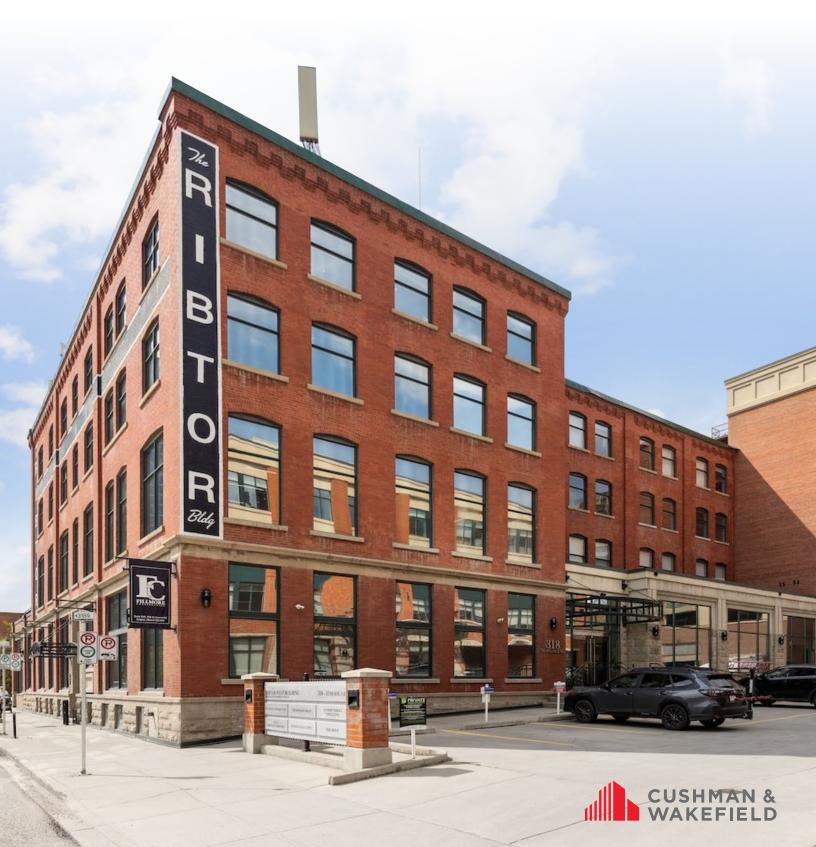

### **RIBTOR BUILDING** 318 11 Avenue SE, Calgary, AB

# WELCOME TO **RIBTOR WEST**

Located at 318 11 Avenue SE, Ribtor Building offers functionality within a distinctive character building that blends historic charm with modern convenience.

The space is move-in ready and can potentially come furnished. The building enjoys extremely low operating costs and is owned and managed by Ronmor. Subtenants will have access to on-site parking, secured building access, and convenient proximity to transit routes, restaurants, cafés, and downtown amenities.

Situated just minutes from Calgary's downtown core, East Village, and Stampede Park, Ribtor Building offers a prime location for companies looking to establish or grow their presence in a walkable, amenity-rich neighbourhood.