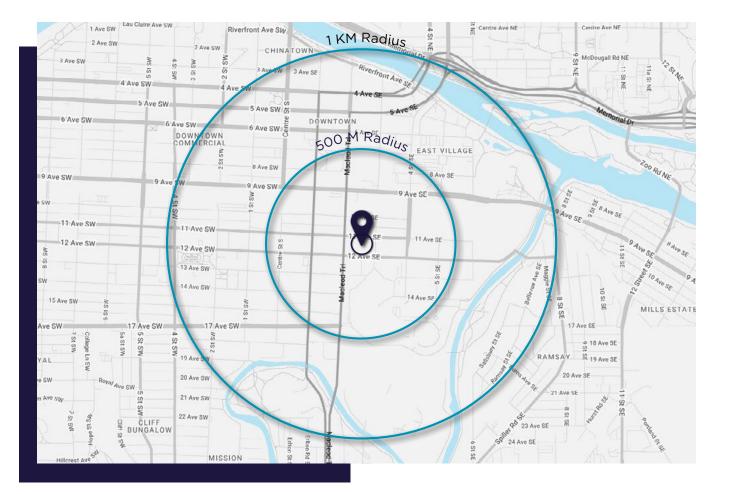

enjoys extremely low operating costs and is owned and managed by Ronmor. Subtenants will have access to on-site parking, secured building access, and convenient proximity to transit routes, restaurants, cafés, and downtown amenities.

Situated just minutes from Calgary's downtown core, East Village, and Stampede Park, Ribtor Building offers a prime location for companies looking to establish or grow their presence in a walkable, amenity-rich neighbourhood.

## **BUILDING DETAILS**

Suite 450: 3,847 sf **Available Space** 

January 30, 2030 Sublease Expiry

**Market Sublease Rates** 

Sublease Rates

\$13.87 psf **Operating Costs** 

**Two Surface Stalls:** \$170/month/stall

#### **Four Underground Stalls:** \$250/month/stall

Parking







### **PHOTOS**



















## THE AREA



#### **NEARBY AMENITIES**









#### **PHOTOS**







#### FOR MORE INFORMATION, CONTACT:

Adam Ramsay Executive Vice President Office Sales & Leasing 403 261 1103 adam.ramsay@cushwake.com

#### **David Lees**

Executive Vice President Office Sales & Leasing 403 261 1102 david.lees@cushwake.com Trent Peterson Vice President Office Sales & Leasing 403 261 1101 trent.peterson@cushwake.com

Cushman & Wakefield ULC | 2400, 250 6 Avenue SW, Calgary, AB T2P 3H7 | cushmanwakefield.com

©2025 Cushman & Wakefield. All rights reserved. The information contained in this communication is strictly confidential. This information has been obtained from sources believed to be reliable but has not been verified. NO WARRANTY OR REPRESENTATION, EXPRESS OR IMPLIED, IS MADE AS TO THE CONDITION OF THE PRO