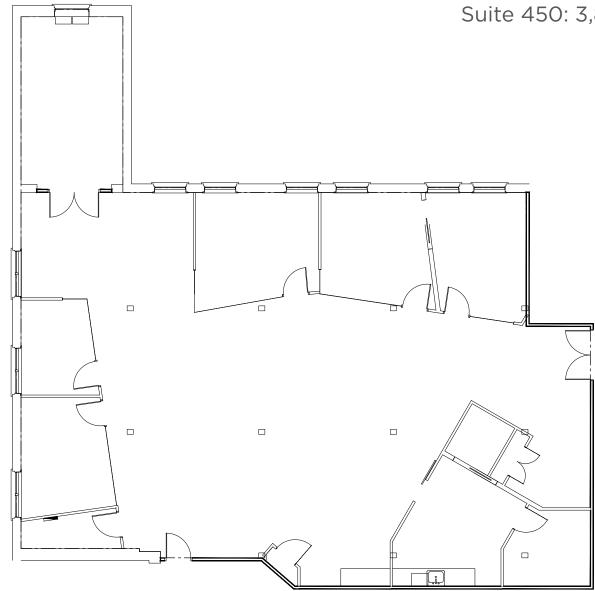

## **BUILDING DETAILS**

Suite 450: 3,847 sf **Available Space** 

January 30, 2030 Sublease Expiry

**Market Sublease Rates** 

Sublease Rates

\$13.87 psf **Operating Costs** 

**Two Surface Stalls:** \$170/month/stall