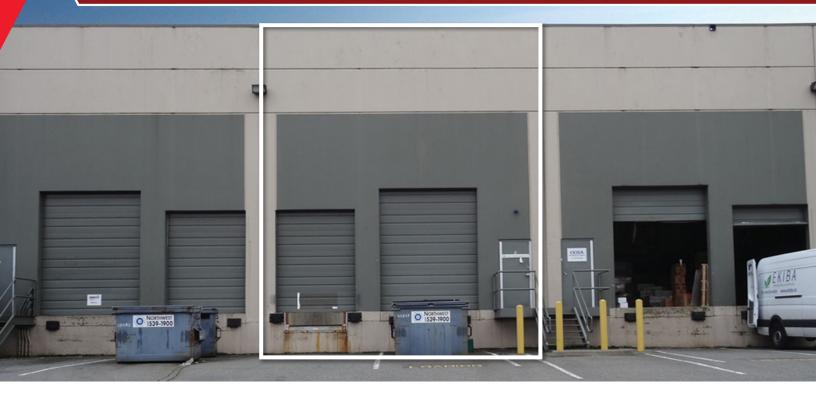

#### **PROPERTY FEATURES**

- 24' warehouse ceiling heights
- Two (2) dock level loading doors at rear (one with leveler)
- Ample unreserved parking on site
- 600 volts, 100 amps, 3-phase electrical service (tenant to verify)
- Air-conditioned office areas
- Lunchroom
- One (1) handicap accessible washroom