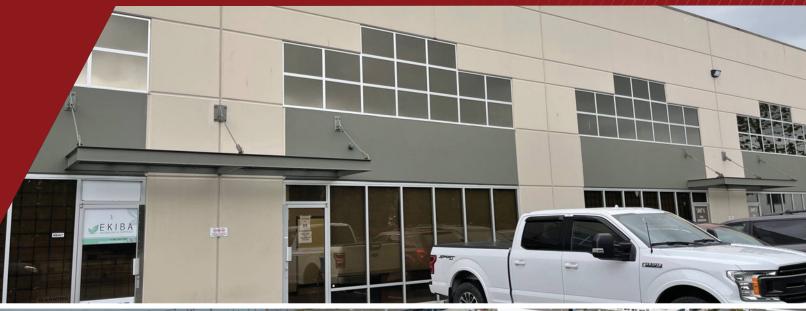

#### **LOCATION**

The subject property is conveniently located South of United Boulevard and the Trans-Canada Highway and East of King Edward in the Pacific Reach Industrial District of Coquitlam. This site allows excellent access to the Lower Mainland via Highway 1, which also provides direct access to Vancouver and the Fraser Valley via the Port Mann Bridge.

#### **PROPERTY FEATURES**

- 24' warehouse ceiling heights
- Two (2) dock level loading doors at rear (one with leveler)
- Ample unreserved parking on site
- 600 volts, 100 amps, 3-phase electrical service (tenant to verify)
- Air-conditioned office areas
- Lunchroom
- One (1) handicap accessible washroom