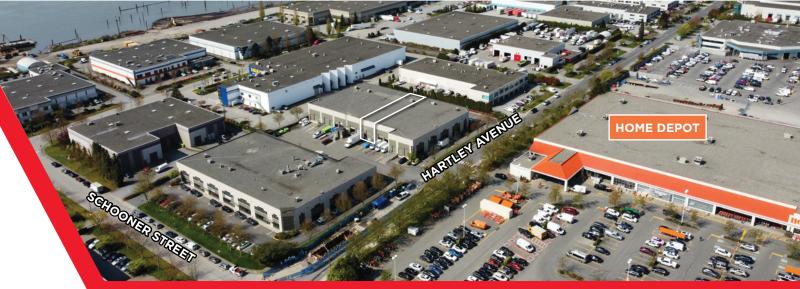

#### **LOCATION**

The subject property is conveniently located South of United Boulevard and the Trans-Canada Highway and East of King Edward in the Pacific Reach Industrial District of Coquitlam. This site allows excellent access to the Lower Mainland via Highway 1, which also provides direct access to Vancouver and the Fraser Valley via the Port Mann Bridge.