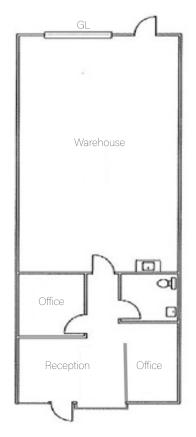

#### 5725 KEARNY VILLA RD SUITE I

- 1,428 SF
- RECEPTION, 2 PRIVATE OFFICES, 1 RESTROOM, WAREHOUSE
- AVAILABLE NOW
- \$2.05/SF PER MONTH NNN (NNNS = \$0.46/SF)

\*Floor plan to be verified

RYAN DOWNING, SIOR 858.546.5416 ryan.downing@cushwake.com CA LIC. 01955032