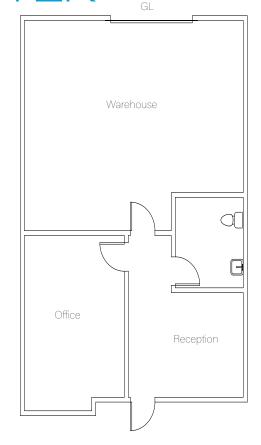

#### 5715 KEARNY VILLA RD SUITE 101

- 849 SF
- RECEPTION, 1 PRIVATE OFFICE, 1 RESTROOM, WAREHOUSE
- AVAILABLE 10/1/25
- \$2.10/SF PER MONTH NNN (NNNS = \$0.46/SF)

\*Floor plan to be verified

RYAN DOWNING, SIOR 858.546.5416 ryan.downing@cushwake.com CA LIC. 01955032