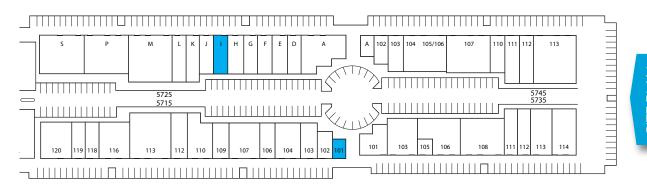

#### AVAILABILITY

100% Leased

| 5715 Kearny Villa Rd. |          |            |                   |
|-----------------------|----------|------------|-------------------|
| Suite 101             | 849      | \$2.10 NNN | Available 10/1/25 |
| 5725 Kearny Villa Rd. |          |            |                   |
| Suite I               | 1,428 SF | \$2.05 NNN | Available Now     |
| 5735 Kearny Villa Rd. |          |            |                   |
| 100% Leased           |          |            |                   |
| 5745 Kearny Villa Rd. |          |            |                   |

#### 5715 KEARNY VILLA RD SUITE 101

- 849 SF
- RECEPTION, 1 PRIVATE OFFICE, 1 RESTROOM, WAREHOUSE
- AVAILABLE 10/1/25
- \$2.10/SF PER MONTH NNN (NNNS = \$0.46/SF)

\*Floor plan to be verified

RYAN DOWNING, SIOR 858.546.5416 ryan.downing@cushwake.com CA LIC. 01955032

#### 5725 KEARNY VILLA RD SUITE I

- 1,428 SF
- RECEPTION, 2 PRIVATE OFFICES, 1 RESTROOM, WAREHOUSE
- AVAILABLE NOW
- \$2.05/SF PER MONTH NNN (NNNS = \$0.46/SF)

\*Floor plan to be verified

RYAN DOWNING, SIOR 858.546.5416 ryan.downing@cushwake.com CA LIC. 01955032