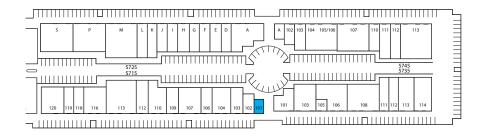

#### 5715 KEARNY VILLA RD SUITE 101

- 849 SF
- RECEPTION, 1 PRIVATE OFFICE, 1 RESTROOM, WAREHOUSE
- AVAILABLE 10/1/25
- \$2.10/SF PER MONTH NNN (NNNS = \$0.46/SF)

\*Floor plan to be verified

RYAN DOWNING, SIOR 858.546.5416 ryan.downing@cushwake.com CA LIC. 01955032