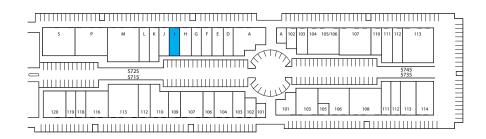

#### AVAILABILITY

100% Leased

| 5715 Kearny Villa Rd. |          |            |                   |
|-----------------------|----------|------------|-------------------|
| Suite 101             | 849      | \$2.10 NNN | Available 10/1/25 |
| 5725 Kearny Villa Rd. |          |            |                   |
| Suite I               | 1,428 SF | \$2.05 NNN | Available Now     |
| 5735 Kearny Villa Rd. |          |            |                   |
| 100% Leased           |          |            |                   |
| 5745 Kearny Villa Rd. |          |            |                   |

#### MULTI-TENANT INDUSTRIAL SUITES

- Approximately 106,310 SF Multi-Tenant Industrial R&D Park in (4) Buildings
- Outstanding Central San Diego Location
- Excellent Access to Highway I-15, Hwys 163 & 52
- Locally managed
- Signage fronting Kearny Villa Road
- Grade Level Loading
- 14' 16' Clearance