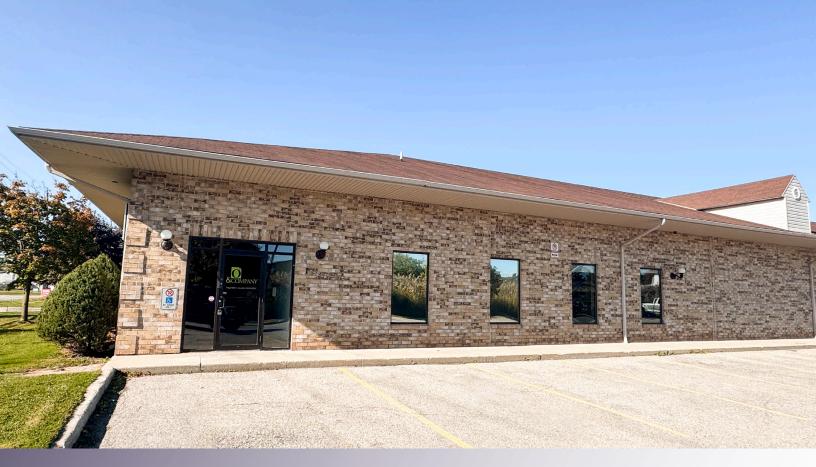

**FOR LEASE |** PRIME NORTHWEST LONDON OFFICE SPACE Asking Rent: \$13.00 PSF Net | Additional Rent: \$8.51 PSF | Building Area: 3,300 SF

aware West

# **1385** NORTH ROUTLEDGE PARK UNIT 1

London, ON

London

# **ABOUT THE PROPERTY**

Prime northwest London commercial/office space available for lease

| UNIT                                                     | AVAILABLE SPACE | ASKING RENT     | ADDITIONAL RENT |  |
|----------------------------------------------------------|-----------------|-----------------|-----------------|--|
| 1                                                        | 3,300 SF        | \$13.00 PSF Net | \$8.51 PSF*     |  |
| *Inclusive of common area maintenance and property taxes |                 |                 |                 |  |

- Zoning: Ll1(8) permits a wide range of uses (see page 4 for details)
- **Parking:** Available on-site for free parking
- Currently a general office layout
- Fully finished office end cap unit
- Property is professionally managed and maintained