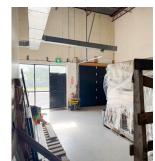

## **ABOUT THE PROPERTY**

Prime multi-unit industrial building for lease in south London.

| UNITS | AVAILABLE SPACE | ASKING RENT     | ADDITIONAL RENT |
|-------|-----------------|-----------------|-----------------|
| 5-7   | 3,400 SF        | \$11.00 PSF Net | \$4.50 PSF      |

- Zoning: LI2/LI7
- Parking: Available on-site for free parking
- Signage: Pylon available
- **Clear Height:** Approx. 16'-18' in areas without the drop ceiling
- Grade Loading Doors: 1
- Heating: Gas furnace heaters and A/C in the unit

- Units are located at the corner of the building as well, therefore, lots of natural light
- Utilities are separately metered in the Tenant's name
- This was completely renovated and updated when the tenant moved in
- Quick access to Highbury Avenue and Wellington Road and very close to Highway 401 and 402