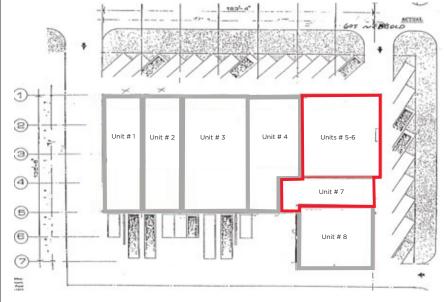

## 605 NEWBOLD ROAD UNITS 5-7

London, ON

Littlewood

## **ABOUT THE PROPERTY**

Prime multi-unit industrial building for lease in south London.

| UNITS | AVAILABLE SPACE | ASKING RENT     | ADDITIONAL RENT |
|-------|-----------------|-----------------|-----------------|
| 5-7   | 3,400 SF        | \$11.00 PSF Net | \$4.50 PSF      |