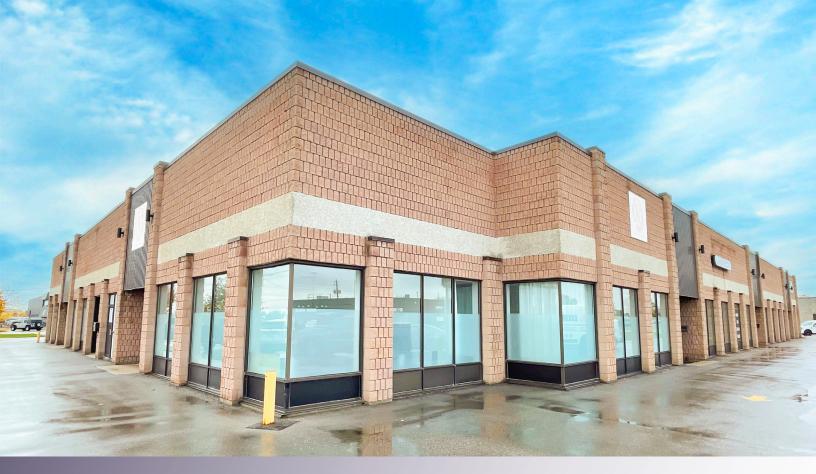

**FOR LEASE |** PRIME MULTI-UNIT INDUSTRIAL BUILDING Asking Rent: \$11.00 PSF Net | Additional Rent: \$4.50 PSF | Building Area: 3,400 SF

## 605 NEWBOLD ROAD UNITS 5-7

London, ON

Littlewood

## **ABOUT THE PROPERTY**

Prime multi-unit industrial building for lease in south London.

| UNITS | AVAILABLE SPACE | ASKING RENT     | ADDITIONAL RENT |
|-------|-----------------|-----------------|-----------------|
| 5-7   | 3,400 SF        | \$11.00 PSF Net | \$4.50 PSF      |