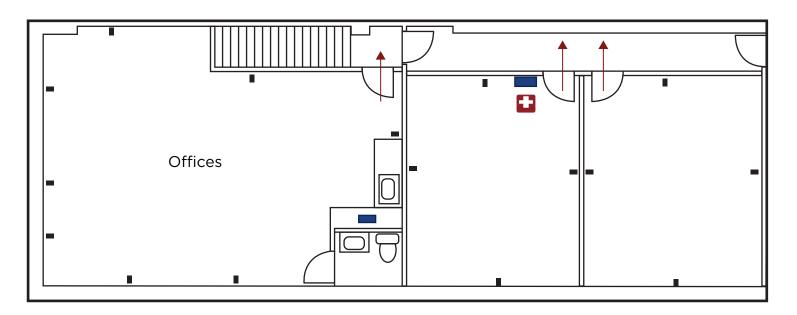

# **FLOOR PLAN**

## **50A NORTHWESTERN DRIVE**

SALEM, NH

# Unit 4 | 2nd Floor

- Eyewash Station
- → Emergency Exit Route
- First Aid Kit