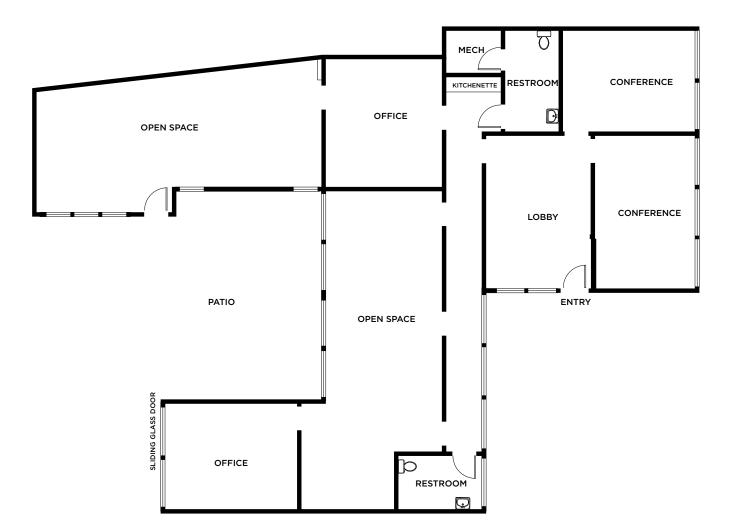

## HIGHLIGHTS

## **FLOOR PLAN**

Costco McDonald's Pho Tran Vu Ross Verizon Total Wine & More Krispy Kreme Hanabi Sushi In-N-Out

Zareen's Sports Page Cucina Venti Hon Sushi

Starbucks 7-Eleven Cloud Bistro The Voya

FELICO