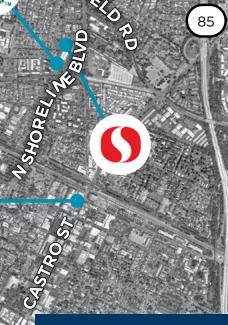

1134 W. EL CAMINO REAL

# **1134** W. EL CAMINO REAL

MOUNTAIN VIEW, CA | ±2,996 SF OFFICE SPACE