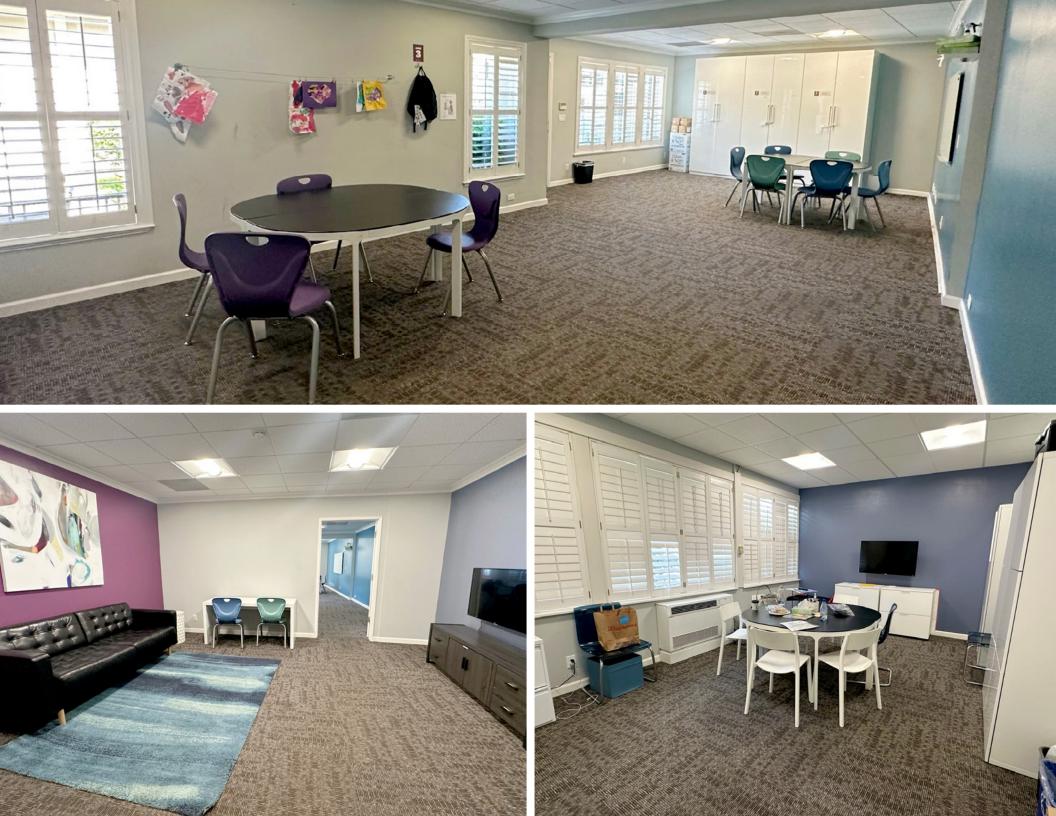

STAL IN LEMMA

- ±2,996 SF Office Space
- Signage on El Camino Real
- Professional Services Build-out
- Open Work Area, Conference Rooms, and Patio
- Parking: 3/1,000
- Freestanding Building
- Call to Tour

## HIGHLIGHTS