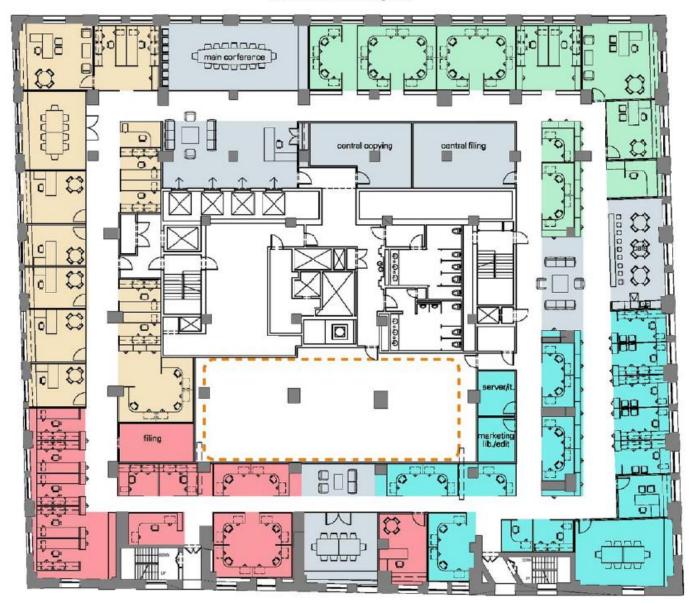

## 35 EAST WACKER DRIVE

Chicago, IL

21,082 SF

### PROPERTY HIGHLIGHTS

21,082 SF available on the 11th floor

Expires 2/28/2024

Available 30 days following a fully executed sublease

Fully furnished

### STEVE SCHNEIDER

Vice Chairman +1 312 424 8119 steve.schneider@cushwake.com

### PRESLEY NORBY

Associate +1 312 338 7064 presley.norby@cushwake.com 225 West Wacker Drive, Suite 3000 Chicago, IL Main +1 312 470 1800 cushmanwakefield.com

# FOR SUBLEASE 35 East Wacker Drive Chicago, IL

Criicago, il

### Floorplan

#### east wacker drive & chicago river



## FOR SUBLEASE 35 East Wacker Drive

Chicago, IL

### **Space Photos**













©2018 Cushman & Wakefield. All rights reserved. The information contained in this communication is strictly confidential. This information has been obtained from sources believed to be reliable but has not been verified. No warranty or representation, express or implied, is made as to the condition of the property (or properties) referenced herein or as to the accuracy or completeness of the information contained herein, and same is submitted subject to errors, omissions, change of price, rental or other conditions, withdrawal without notice, and to any special listing conditions imposed by the property owner(s). Any projections, opinions or estimates are subject to uncertainty and do not signify current