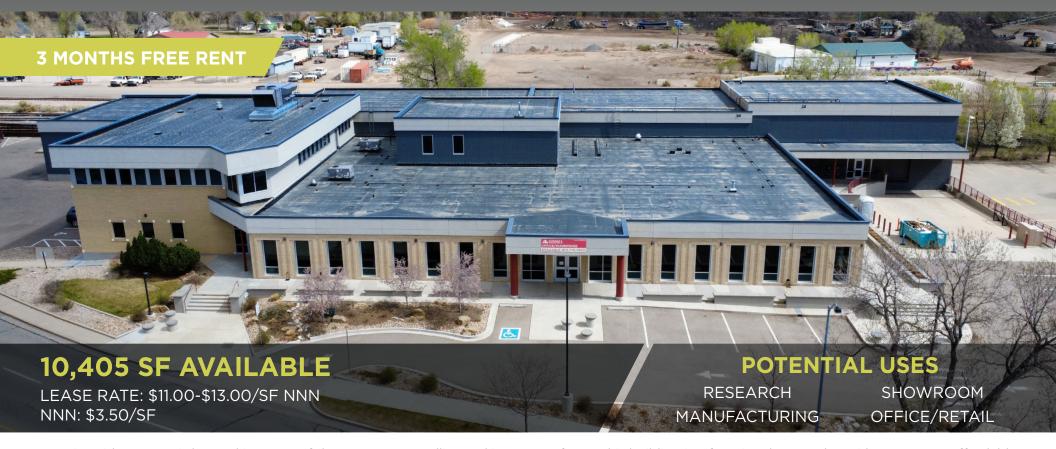

# 1212 RIVERSIDE AVE. FORT COLLINS, COLORADO 80524

1212 Riverside Avenue is located just east of downtown Fort Collins and just west of I-25. This building is a functional, open plan with many uses, affordable, and close to numerous amenities. Recent renovations amplify the prominent visibility and establish this building to be a distinguished Fort Collins address. With the modern addition of high ceilings with exposed metal deck and HVAC, new windows offering 2nd level views of the Poudre River, downtown Fort Collins and the Front Range mountains, and cutting-edge materials, you will want to be a part of this exciting opportunity. This property is located on Riverside Avenue near the intersection of Lemay Avenue and Riverside Avenue.

# 1212 RIVERSIDE AVE. FORT COLLINS, COLORADO 80524