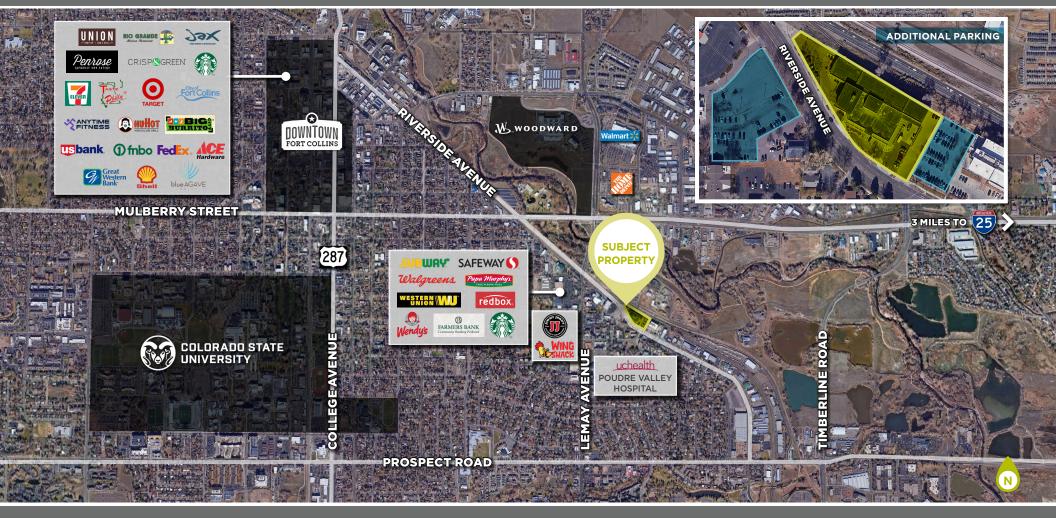

# 1212 RIVERSIDE AVE. FORT COLLINS, COLORADO 80524

1212 Riverside Avenue is located just east of downtown Fort Collins and just west of I-25. This building is a functional, open plan with many uses, affordable, and close to numerous amenities. Recent renovations amplify the prominent visibility and establish this building to be a distinguished Fort Collins address. With the modern addition of high ceilings with exposed metal deck and HVAC, new windows offering 2nd level views of the Poudre River, downtown Fort Collins and the Front Range mountains, and cutting-edge materials, you will want to be a part of this exciting opportunity. This property is located on Riverside Avenue near the intersection of Lemay Avenue and Riverside Avenue.