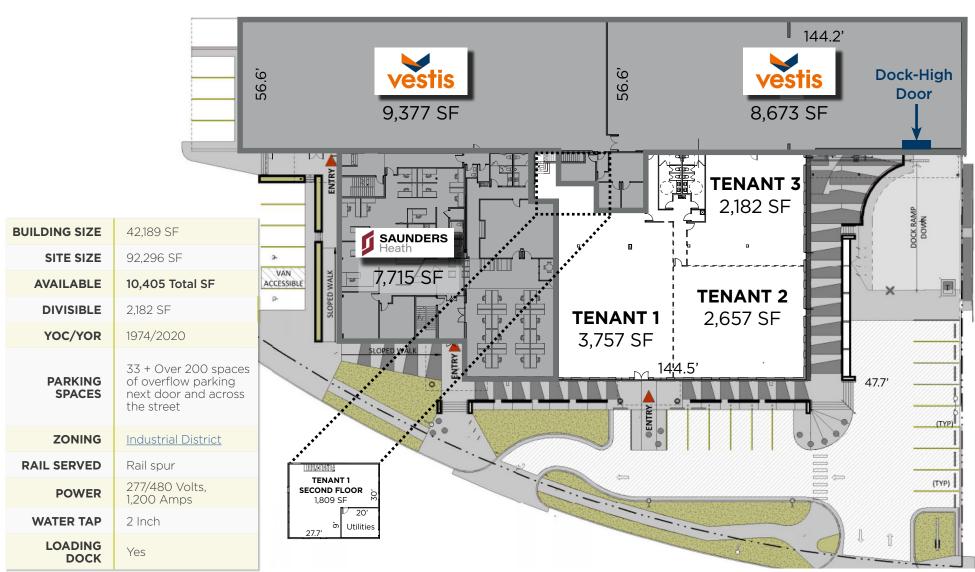

INS, COLORADO 80524





1212 Riverside Avenue is located just east of downtown Fort Collins and just west of I-25. This building is a functional, open plan with many uses, affordable, and close to numerous amenities. Recent renovations amplify the prominent visibility and establish this building to be a distinguished Fort Collins address. With the modern addition of high ceilings with exposed metal deck and HVAC, new windows offering 2nd level views of the Poudre River, downtown Fort Collins and the Front Range mountains, and cutting-edge materials, you will want to be a part of this exciting opportunity. This property is located on Riverside Avenue near the intersection of Lemay Avenue and Riverside Avenue.



# 1212 RIVERSIDE AVE. FORT COLLINS, COLORADO 80524

# Conceptual Floor Plans



# 1212 RIVERSIDE AVE. FORT COLLINS, COLORADO 80524



## FOR MORE INFORMATION, PLEASE CONTACT:

## **NATE HECKEL**

Managing Director +1 970 267 7724 nate.heckel@cushwake.com

#### **TYLER MURRAY**

Senior Director +1 970 267 7404 tyler.murray@cushwake.com

#### **AKI PALMER**

Executive Managing Director +1 970 267 7727 aki.palmer@cushwake.com

### **TY MASHEK**

Senior Associate +1 303 525 3125 ty.mashek@cushwake.com 772 Whalers Way, Suite 200 Fort Collins, Colorado 80525

T +1 970 776 3900

F +1 970 267 7419

cushmanwakefield.com

62025 Cushman & Wakefield. All rights reserved. The information contained in this communication is strictly confidential. This information has been obtained from sources believed to be reliable but has not been verified. NO WARRANTY OR REPRESENTATION, EXPRES