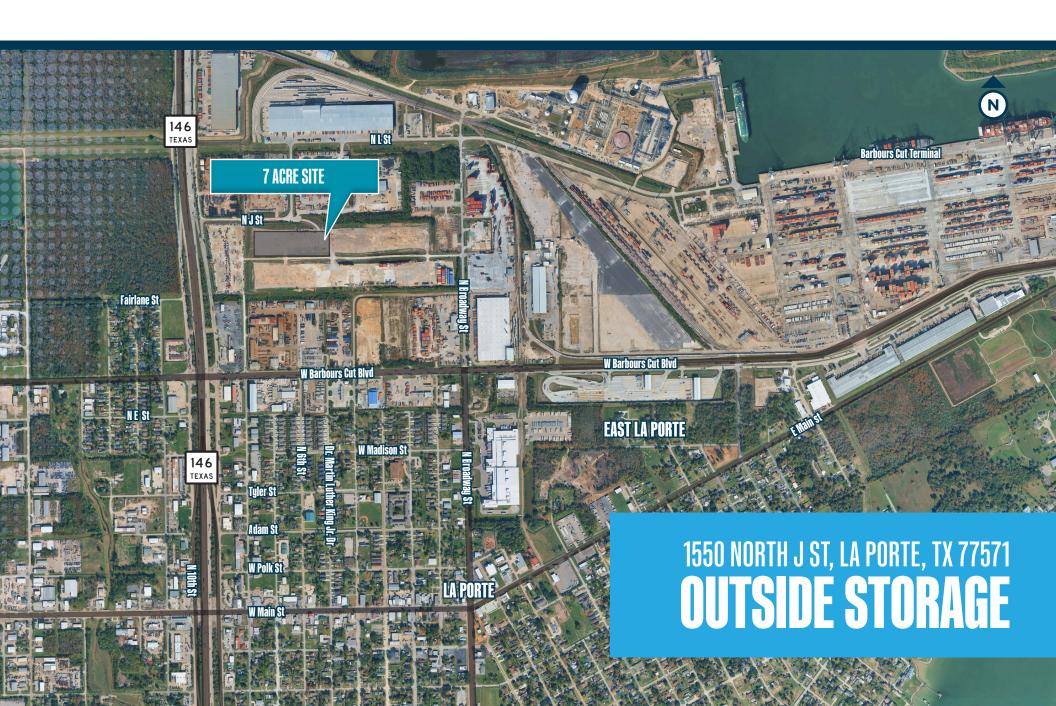

## PROPERTY HIGHLIGHTS

7 ACRES AVAILABLE

QUICK ACCESS TO HWY 146 & 225

VERY CLOSE PROXIMITY TO CONTAINER TERMINALS

SUBLEASE TERM
THROUGH JUNE 2037

18" GS-100 STABILIZATION

MULTIPLE INGRESS/ EGRESS POINTS VIA HWY 146 & N BROADWAY ST

# 1550 NORTH J ST, LA PORTE, TX 77571 OUTSIDE STORAGE

For more information, please contact: