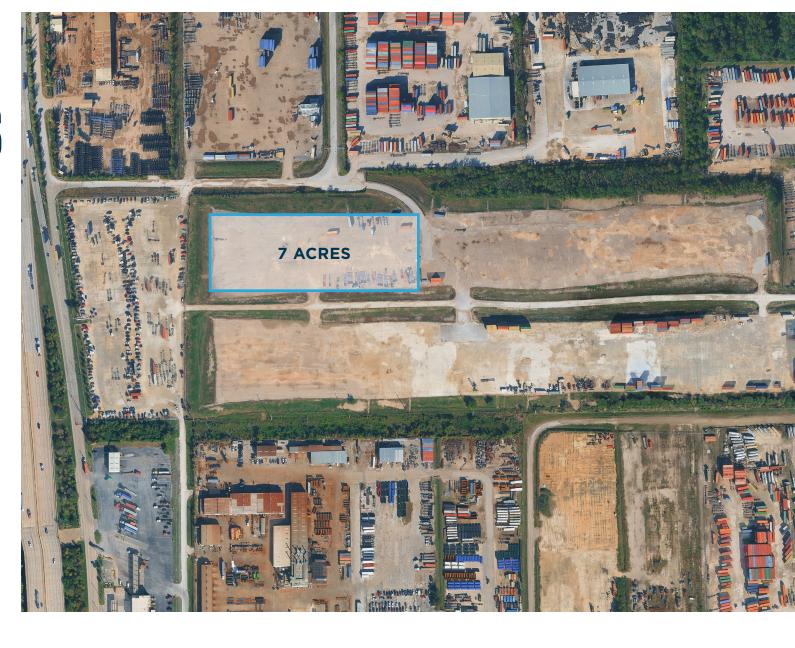

## PROPERTY HIGHLIGHTS

7 ACRES AVAILABLE

QUICK ACCESS TO HWY 146 & 225

VERY CLOSE PROXIMITY TO CONTAINER TERMINALS

SUBLEASE TERM
THROUGH JUNE 2037

18" GS-100 STABILIZATION

MULTIPLE INGRESS/ EGRESS POINTS VIA HWY 146 & N BROADWAY ST