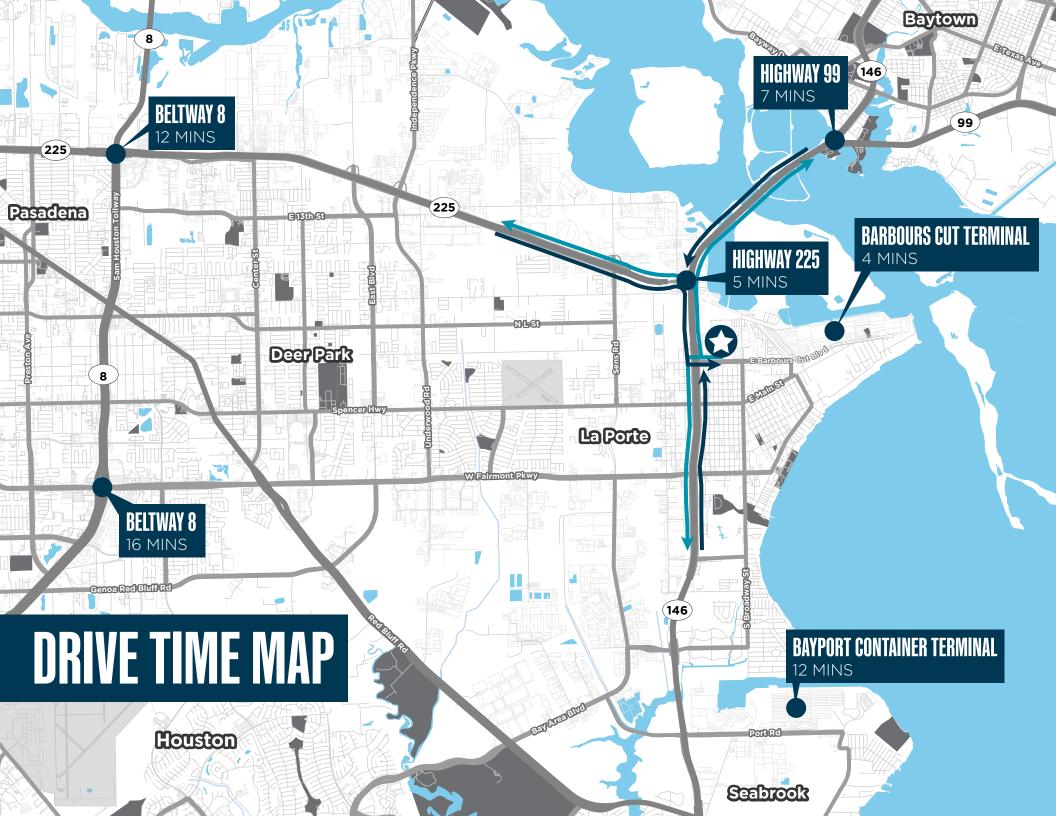

## PROPERTY HIGHLIGHTS

7 ACRES AVAILABLE

QUICK ACCESS TO HWY 146 & 225

VERY CLOSE PROXIMITY TO CONTAINER TERMINALS

SUBLEASE TERM
THROUGH JUNE 2037

18" GS-100 STABILIZATION

MULTIPLE INGRESS/ EGRESS POINTS VIA HWY 146 & N BROADWAY ST