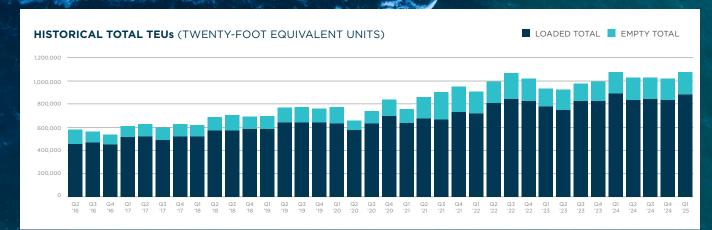

# PORT OF HOUSTON HIGHLIGHTS

- 5th ranked U.S. container port by total TEUs
- Largest Gulf Coast container port, handling 74% of U.S. Gulf Coast container traffic

The Port of Houston continued strong in the first quarter of the year, exceeding 1.0 TEUs for the fifth consecutive quarter. While continuing to watch closely for shifts in the global market and how that could impact cargo in the region in the upcoming months, activity in the port reamins strong. Breakbulk cargo, particularly steel and project cargo shipments, continue to support the area's energy and manufacturing sectors. Steel import volumes skyrocketed 26% in March compared to March of last year and are up to 10% year-to-date.

#### **QUARTERLY COMPARISON TEU**

|                              | 2025 Q1   | 2024 Q1   | Difference       | % Change |
|------------------------------|-----------|-----------|------------------|----------|
| Loaded Inbound               | 480,645   | 485,976   | -5,331           | -1.1%    |
| Loaded Outbound              | 398,528   | 404,124   | -5,596           | -1.4%    |
| Total Loaded                 | 879,173   | 890,100   | -10,927          | -1.2%    |
| Total Empties                | 189,522   | 179,817   | +9,705           | +5.4%    |
| Total TEUs                   | 1,068,695 | 1,069,917 | -1,222           | -0.1%    |
| Industry Market Vacancy Rate | 6.1%      | 6.8%      | -70 basis points |          |