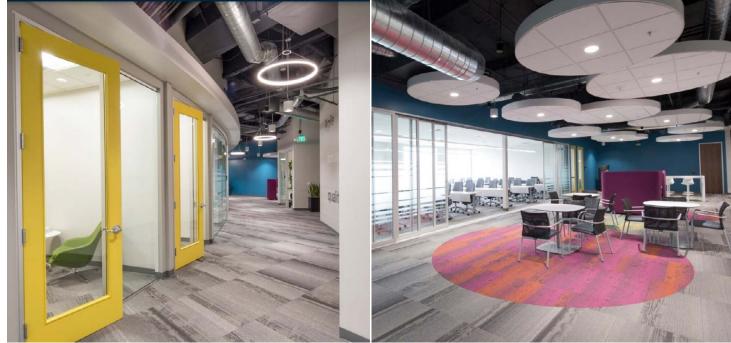

### **SUBLEASE OVERVIEW**

- Beautiful, state-of-the-art space was customdesigned by Williams & Paddon architects, with focus on zones for head-down work, collaboration, training and wellness/relaxation.
- 1st floor ±7,800 RSF Training Center
- 2nd floor ±23,689 RSF Office Center
- Spaces may be leased together or separately
- Furniture and/or IT equipment may be included
- Lease expires August 31, 2029

### OFFICE SPACE HIGHLIGHTS

#### **SUITE 220 Second Floor**

- ±23,689 RSF
- Great window line for plenty of natural light
- Versatile combination of private/public space room uses