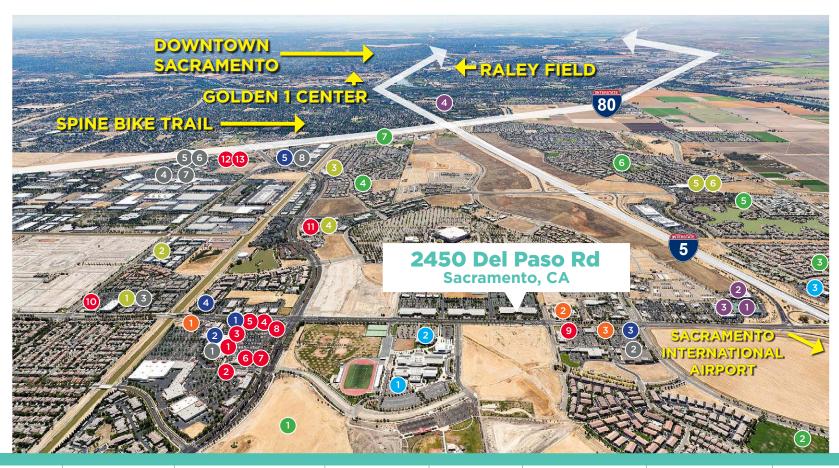

#### AMENITIES MAP

- Immediate I-5 & I-80 Freeway Access
- Proximate to Restaurants, Retail Amenities, & Hotels
- 10 Minutes (6.9 miles) to Sacramento International Airport

- 1. Fitness Evolution
- 2. Anytime Fitness
- 3. CA Family Fitness
- 4. Curves
- 5. Bikram Yoga Natomas
- 6. Orangetheory Fitness
- 1. North Natomas Regional Park
- 2. Kokomo Park
- 3. Quail Park
- 4. Linden Park
- 5. Sundance Park
- 6. Witter Ranch Park
- 7. Tanzanite Park
- 1. Homewood Suites by Hilton
- 2. Hampton Inn & Suites
- 4. Extended Stay America
- 1. Wells Fargo
- 2. Tri Counties Bank
- 3. Holiday Inn Express & Suites 3. Bank of America
  - - 5. Chase
- 1. Shell

3. Safeway

- 2. Chevron

- 4. Safe Credit Union
- 1. Raleys
- 2. Safeway
  - 3. Natomas Veterinary Hospital
  - 4. Cost Plus World Market
  - 5. BevMo
  - 6. Best Buy
  - 7. Target
  - 8. FedEx

- 1. Peet's Coffee & Tea
- 2. Jack's Urban Eats
- 3. Jamba Juice
- 4. Freebirds World Burrito
- 5. Corner Bakery Cafe
- 6. Curry Corner
- 7. Bella Bru Cafe
- 8. Tuk Tuk Thai Cuisine
- 9. Panera Bread
- 10.Pete's Restaurant & Brewhouse
- 11. Tapioca Express
- 12. Beach Hut Deli
- 13. Buffalo Wild Wings

**WELLNESS PARKS HOTELS BANKS GAS STATION OTHER FOOD** 