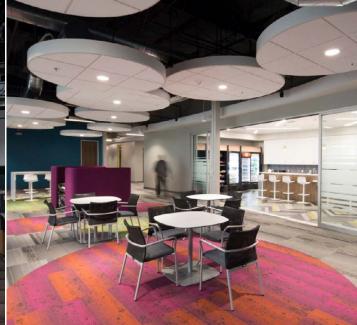

## TRAINING CENTER HIGHLIGHTS

• ±7,800 RSF

SUITE 120 First Floor

# TRAINING CENTER

**±7,800 SF ON THE FIRST FLOOR** 

### OFFICE SPACE HIGHLIGHTS

#### **SUITE 220 Second Floor**

- ±23,689 RSF
- Great window line for plenty of natural light
- Versatile combination of private/public space room uses

# **OFFICE SPACE**

±23,689 SF ON THE SECOND FLOOR