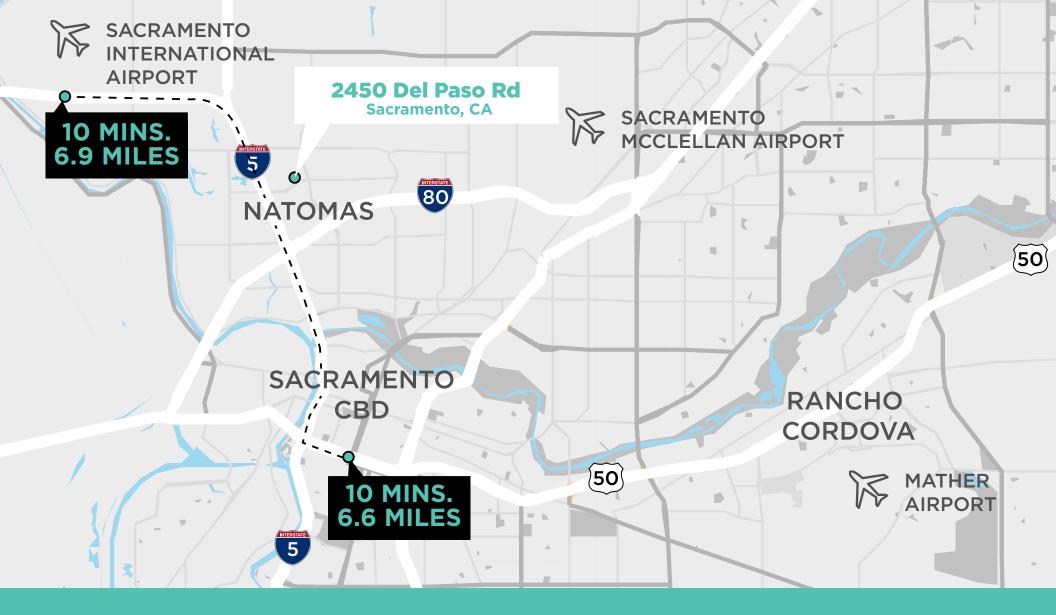

#### AMENITIES MAP

- Immediate I-5 & I-80 Freeway Access
- Proximate to Restaurants, Retail Amenities, & Hotels
- 10 Minutes (6.9 miles) to Sacramento International Airport

- 1. Fitness Evolution
- 2. Anytime Fitness
- 3. CA Family Fitness
- 4. Curves
- 5. Bikram Yoga Natomas
- 6. Orangetheory Fitness
- 1. North Natomas Regional Park
- 2. Kokomo Park
- 3. Quail Park
- 4. Linden Park
- 5. Sundance Park
- 6. Witter Ranch Park
- 7. Tanzanite Park
- 1. Homewood Suites by Hilton
- 2. Hampton Inn & Suites
- 4. Extended Stay America
- 1. Wells Fargo
- 2. Tri Counties Bank
- 3. Holiday Inn Express & Suites 3. Bank of America
  - - 5. Chase
- 1. Shell