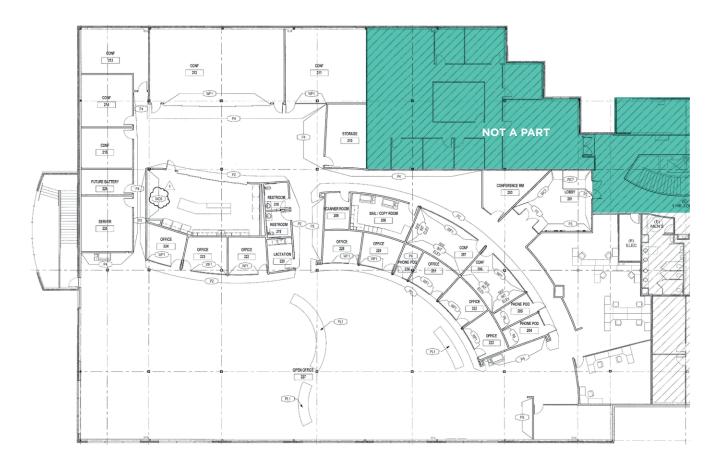

## TRAINING CENTER HIGHLIGHTS

• ±7,800 RSF

SUITE 120 First Floor

# TRAINING CENTER

**±7,800 SF ON THE FIRST FLOOR** 

### OFFICE SPACE HIGHLIGHTS

#### **SUITE 220 Second Floor**

- ±23,689 RSF
- Great window line for plenty of natural light
- Versatile combination of private/public space room uses

# **OFFICE SPACE**

±23,689 SF ON THE SECOND FLOOR