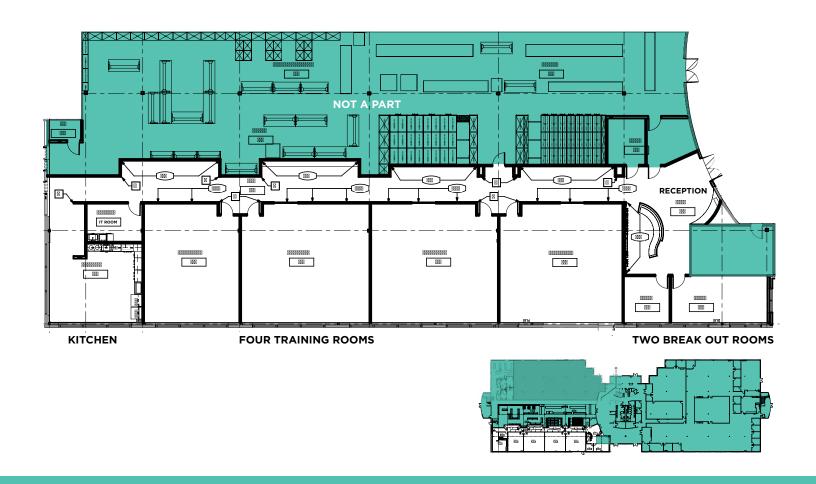

### **SUBLEASE OVERVIEW**

- Beautiful, state-of-the-art space was customdesigned by Williams & Paddon architects, with focus on zones for head-down work, collaboration, training and wellness/relaxation.
- 1st floor ±7,800 RSF Training Center
- 2nd floor ±23,689 RSF Office Center
- Spaces may be leased together or separately
- Furniture and/or IT equipment may be included
- Lease expires August 31, 2029

## TRAINING CENTER HIGHLIGHTS

• ±7,800 RSF

SUITE 120 First Floor

# TRAINING CENTER

**±7,800 SF ON THE FIRST FLOOR** 

#### **SUITE 220 Second Floor**

- ±23,689 RSF
- Great window line for plenty of natural light
- Versatile combination of private/public space room uses

# **OFFICE SPACE**

±23,689 SF ON THE SECOND FLOOR