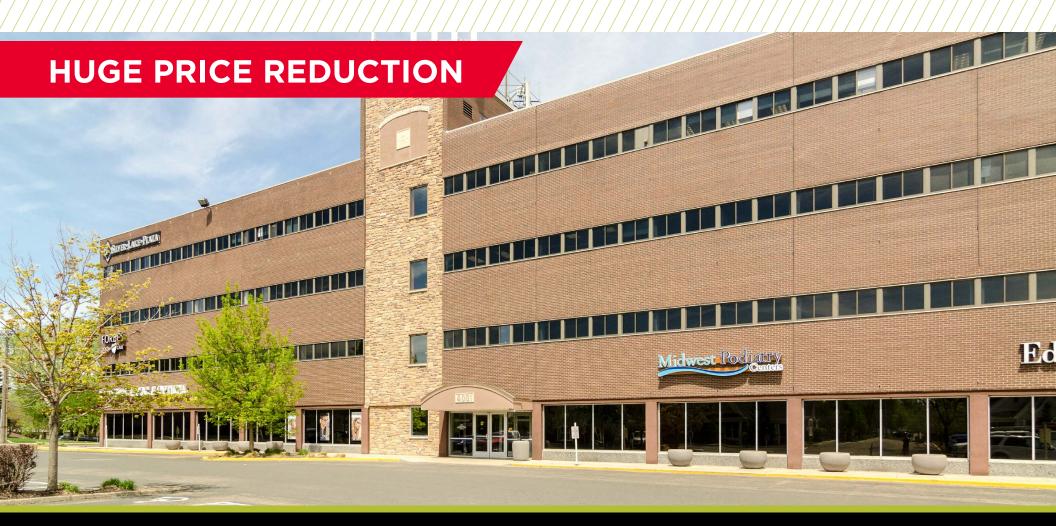

#### FOR SALE

### SILVER LAKE PLAZA

4001 STINSON BLVD., ST. ANTHONY, MN 55421

## PROPERTY HIGHLIGHTS

- Class B office/medical space
- Ample parking for tenants and guests
- Building upgrades taking place now.
- On bus line (Stinson Blvd.)
- Convenient location surrounded by major highways: I-94, I-694, I-35W & Hwy. 36
- Includes valuable T-Mobile & Dish antenna leases

| / BUILDING SIZE      | 58,448 sq. ft.     |
|----------------------|--------------------|
| YEAR BUILT/RENOVATED | 1966 / 2005 / 2015 |
| # OF FLOORS          | Four (4)           |
| SALE PRICE           | \$3,500,000        |