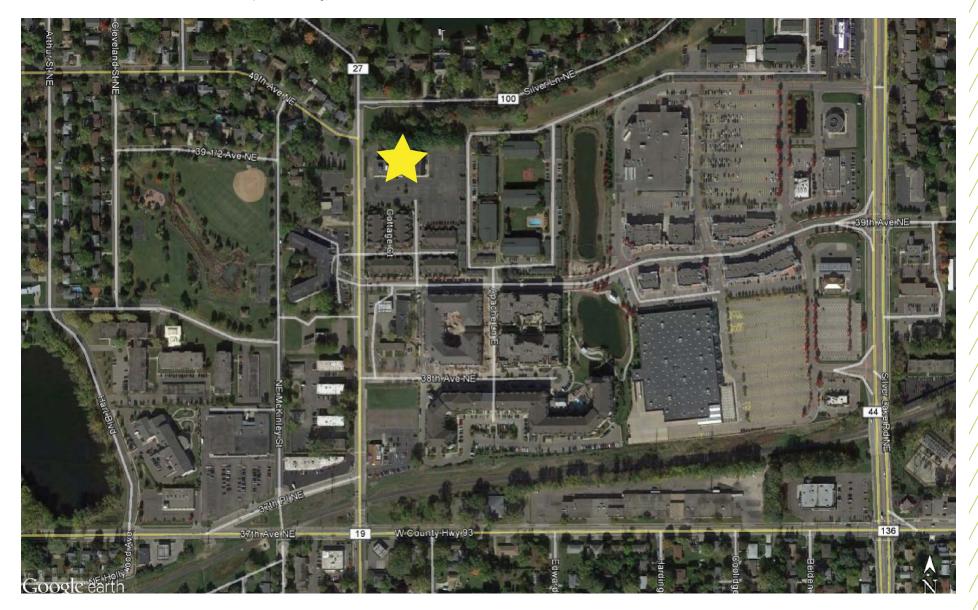

#### FOR SALE





### SILVER LAKE PLAZA

4001 STINSON BLVD., ST. ANTHONY, MN 55421

## PROPERTY HIGHLIGHTS

- Class B office/medical space
- Ample parking for tenants and guests
- Building upgrades taking place now.
- On bus line (Stinson Blvd.)
- Convenient location surrounded by major highways: I-94, I-694, I-35W & Hwy. 36
- Includes valuable T-Mobile & Dish antenna leases

| / BUILDING SIZE      | 58,448 sq. ft.     |
|----------------------|--------------------|
| YEAR BUILT/RENOVATED | 1966 / 2005 / 2015 |
| # OF FLOORS          | Four (4)           |
| SALE PRICE           | \$3,500,000        |











#### AERIAL **MAP**



## LOCATION MAP

# CONTACTION

#### **ANN STAHLEY**

Director ann.stahley@cushwake.com +1 651 248 6946

3500 American Blvd W | Suite 200 Minneapolis, MN 55431 cushmanwakefield.com