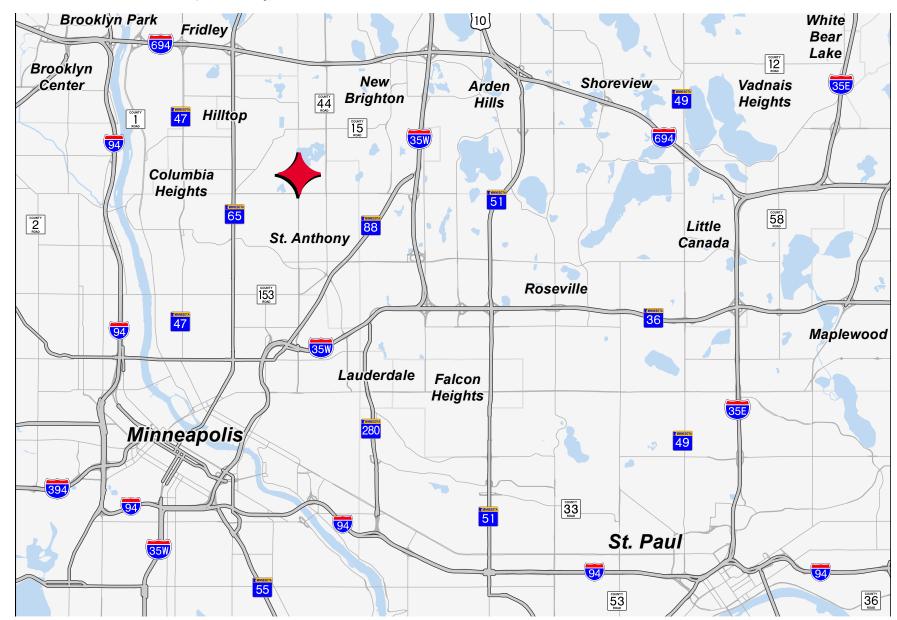

#### FOR SALE





### SILVER LAKE PLAZA

4001 STINSON BLVD., ST. ANTHONY, MN 55421

## PROPERTY HIGHLIGHTS

- Class B office/medical space
- Ample parking for tenants and guests
- Building upgrades taking place now.
- On bus line (Stinson Blvd.)
- Convenient location surrounded by major highways: I-94, I-694, I-35W & Hwy. 36
- Includes valuable T-Mobile & Dish antenna leases

| / BUILDING SIZE      | 58,448 sq. ft.     |
|----------------------|--------------------|
| YEAR BUILT/RENOVATED | 1966 / 2005 / 2015 |
| # OF FLOORS          | Four (4)           |
| SALE PRICE           | \$3,500,000        |











#### AERIAL **MAP**



## LOCATION MAP

# CONTACTION

#### **ANN STAHLEY**

Director ann.stahley@cushwake.com +1 651 248 6946

3500 American Blvd W | Suite 200 Minneapolis, MN 55431 cushmanwakefield.com