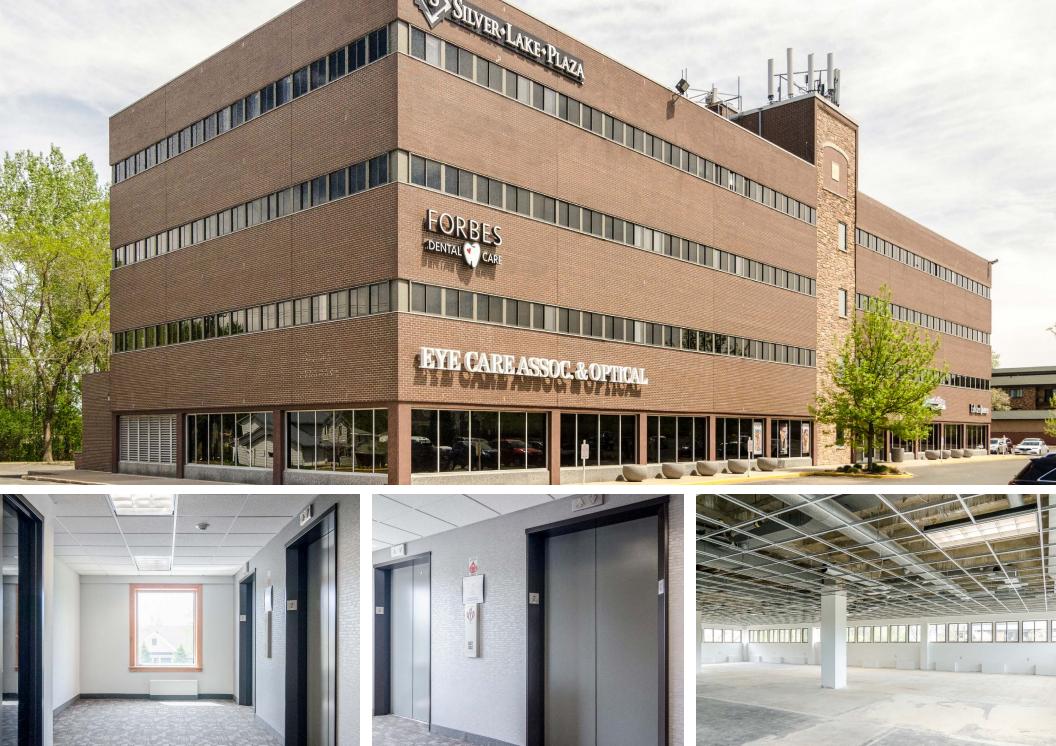

### SILVER LAKE PLAZA

4001 STINSON BLVD., ST. ANTHONY, MN 55421

## PROPERTY HIGHLIGHTS

- Class B office/medical space
- Ample parking for tenants and guests
- Building upgrades taking place now.
- On bus line (Stinson Blvd.)
- Convenient location surrounded by major highways: I-94, I-694, I-35W & Hwy. 36
- Includes valuable T-Mobile & Dish antenna leases

| / BUILDING SIZE      | 58,448 sq. ft.     |
|----------------------|--------------------|
| YEAR BUILT/RENOVATED | 1966 / 2005 / 2015 |
| # OF FLOORS          | Four (4)           |
| SALE PRICE           | \$3,500,000        |