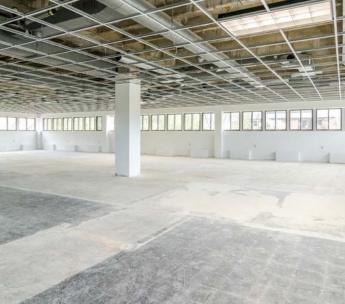

# PROPERTY HIGHLIGHTS

- Large space at low cost, so staff can spread out.
- Continuous glass line, with operable windows in every office for fresh air.
- Private office build-out if requested.
- Class B office/medical space.
- Ample parking for tenants and guests
- Building upgrades taking place now
- On bus line (Stinson Blvd.)
- Convenient location surrounded by major highways: I-94, I-694, I-35W & Hwy. 36