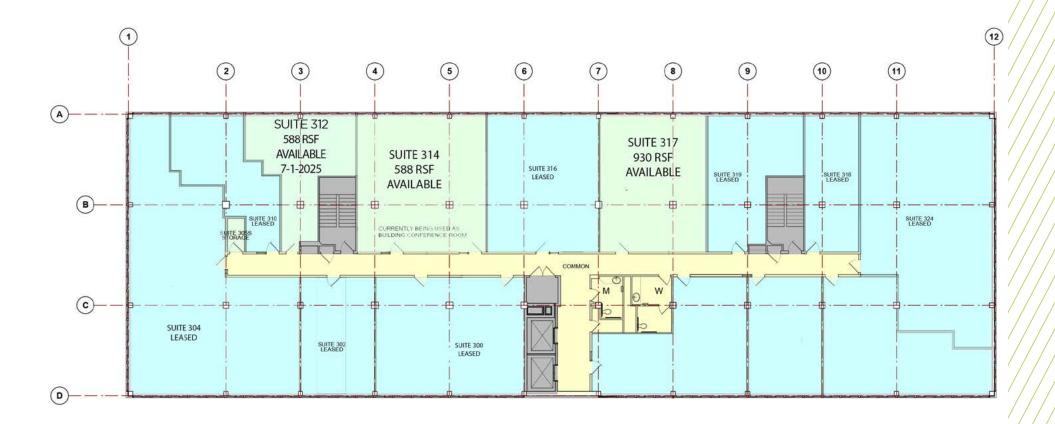

office build-out if requested.
- Class B office/medical space.
- Ample parking for tenants and guests
- Building upgrades taking place now
- On bus line (Stinson Blvd.)
- Convenient location surrounded by major highways: I-94, I-694, I-35W & Hwy. 36

| BUILDING SIZE                   | 58,448 SF               |
|---------------------------------|-------------------------|
| YEAR BUILT/RENOVATED            | 1966 / 2005 / 2015      |
| # OF FLOORS                     | Four (4)                |
| AVAILABLE SQ. FT.               | 567 - 30,886 SF         |
| LEASE RATE                      | \$8.00 - \$10.00 per SF |
| 2025 ESTIMATED TAX & OPER. EXP. | \$12.58 per SF          |















#### **BASEMENT LEVEL**





#### **FIRST FLOOR**





#### **SECOND FLOOR**





#### THIRD FLOOR





#### **FOURTH FLOOR**











## AERIAL **MAP**



# LOCATION MAP

# CONTACTION

#### **ANN STAHLEY**

Director ann.stahley@cushwake.com +1 651 248 6946

3500 American Blvd W | Suite 200 Minneapolis, MN 55431 cushmanwakefield.com