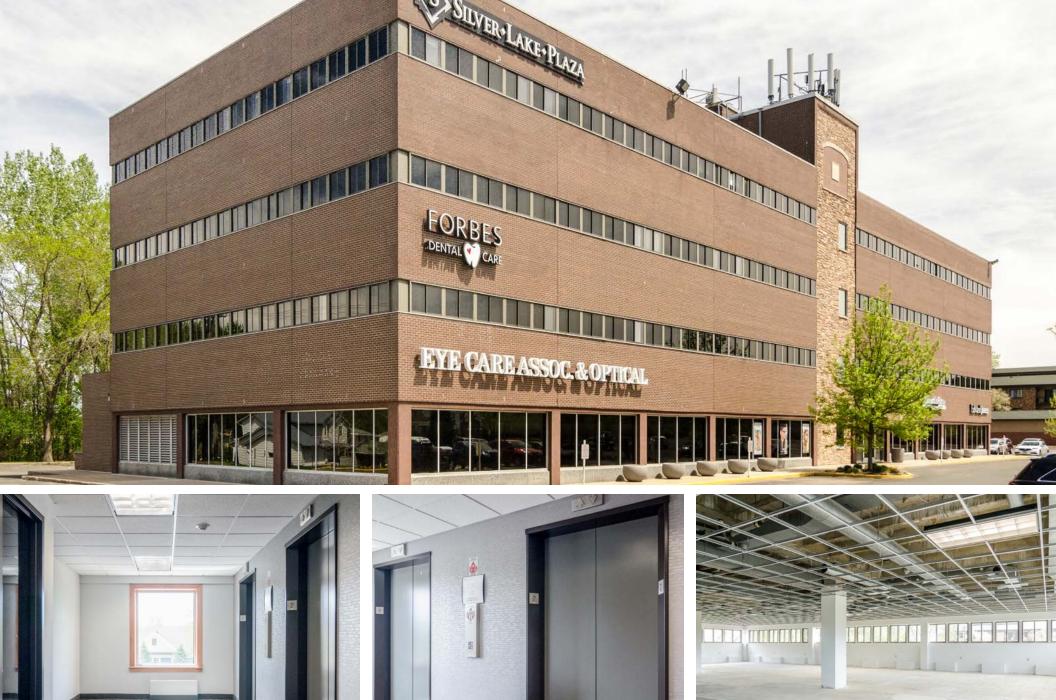

# SILVER LAKE PLAZA

4001 STINSON BLVD., ST. ANTHONY, MN 55421

# PROPERTY HIGHLIGHTS

- Large space at low cost, so staff can spread out.
- Continuous glass line, with operable windows in every office for fresh air.
- Private office build-out if requested.
- Class B office/medical space.
- Ample parking for tenants and guests
- Building upgrades taking place now
- On bus line (Stinson Blvd.)
- Convenient location surrounded by major highways: I-94, I-694, I-35W & Hwy. 36

| BUILDING SIZE                   | 58,448 SF               |
|---------------------------------|-------------------------|
| YEAR BUILT/RENOVATED            | 1966 / 2005 / 2015      |
| # OF FLOORS                     | Four (4)                |
| AVAILABLE SQ. FT.               | 567 - 30,886 SF         |
| LEASE RATE                      | \$8.00 - \$10.00 per SF |
| 2025 ESTIMATED TAX & OPER. EXP. | \$12.58 per SF          |