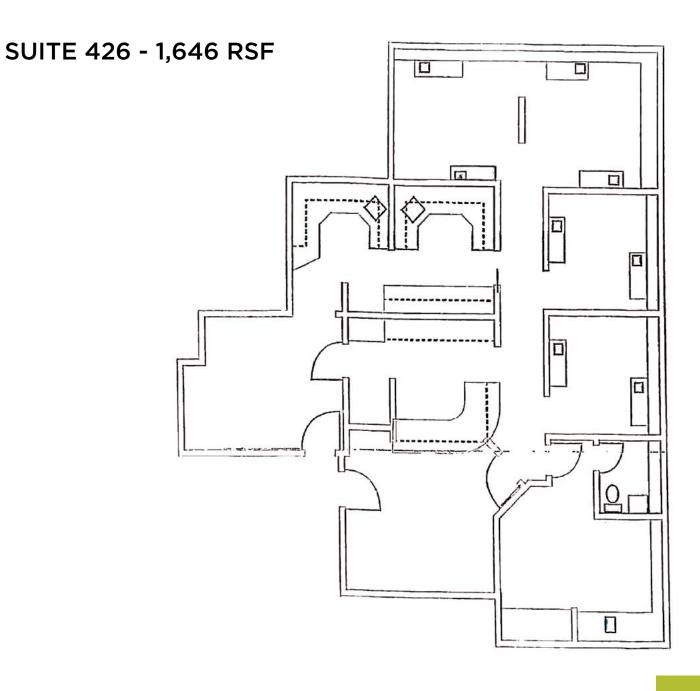

- Class B office/medical space.
- Ample parking for tenants and guests
- Building upgrades taking place now
- On bus line (Stinson Blvd.)
- Convenient location surrounded by major highways: I-94, I-694, I-35W & Hwy. 36

| BUILDING SIZE                   | 58,448 SF               |
|---------------------------------|-------------------------|
| YEAR BUILT/RENOVATED            | 1966 / 2005 / 2015      |
| # OF FLOORS                     | Four (4)                |
| AVAILABLE SQ. FT.               | 567 - 30,886 SF         |
| LEASE RATE                      | \$8.00 - \$10.00 per SF |
| 2025 ESTIMATED TAX & OPER. EXP. | \$12.58 per SF          |















#### **BASEMENT LEVEL**





#### **FIRST FLOOR**





#### **SECOND FLOOR**





#### THIRD FLOOR





#### **FOURTH FLOOR**











## AERIAL **MAP**



# LOCATION MAP

# CONTACTION

#### **ANN STAHLEY**

Director ann.stahley@cushwake.com +1 651 248 6946

3500 American Blvd W | Suite 200 Minneapolis, MN 55431 cushmanwakefield.com