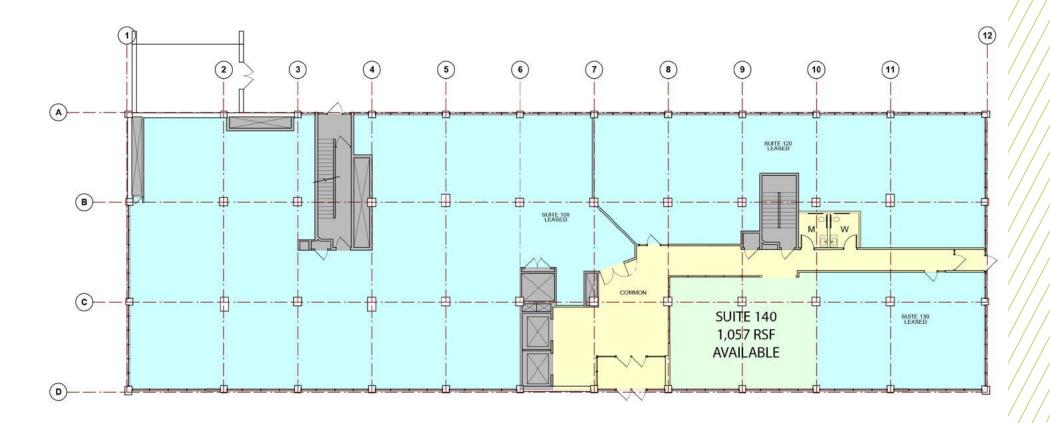

windows in every office for fresh air.
- Private office build-out if requested.
- Class B office/medical space.
- Ample parking for tenants and guests
- Building upgrades taking place now
- On bus line (Stinson Blvd.)
- Convenient location surrounded by major highways: I-94, I-694, I-35W & Hwy. 36

| BUILDING SIZE                   | 58,448 SF               |
|---------------------------------|-------------------------|
| YEAR BUILT/RENOVATED            | 1966 / 2005 / 2015      |
| # OF FLOORS                     | Four (4)                |
| AVAILABLE SQ. FT.               | 567 - 30,886 SF         |
| LEASE RATE                      | \$8.00 - \$10.00 per SF |
| 2025 ESTIMATED TAX & OPER. EXP. | \$12.58 per SF          |















#### **BASEMENT LEVEL**





#### **FIRST FLOOR**





#### **SECOND FLOOR**





#### THIRD FLOOR





#### **FOURTH FLOOR**











## AERIAL **MAP**



# LOCATION MAP

# CONTACTION

#### **ANN STAHLEY**

Director ann.stahley@cushwake.com +1 651 248 6946

3500 American Blvd W | Suite 200 Minneapolis, MN 55431 cushmanwakefield.com