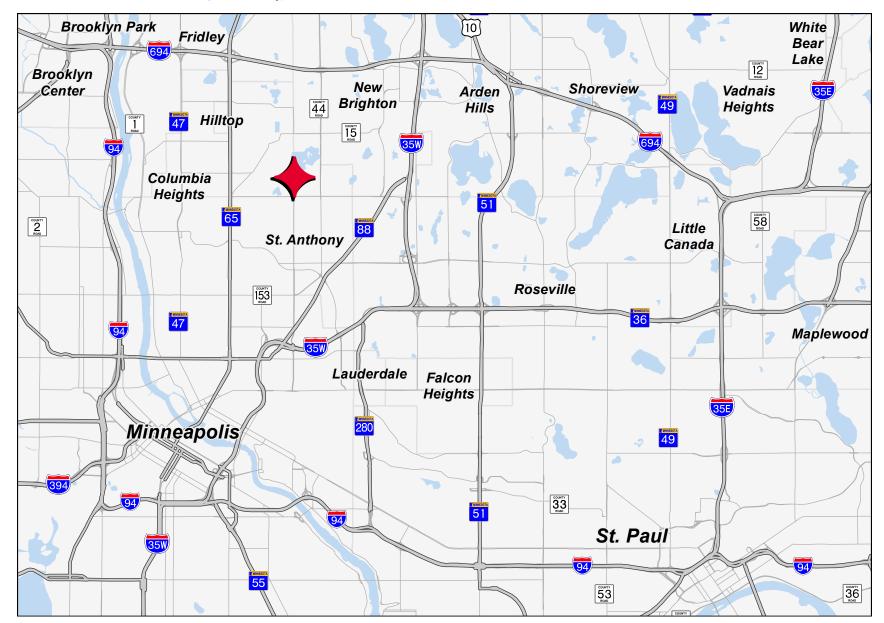

space.
- Ample parking for tenants and guests
- Building upgrades taking place now
- On bus line (Stinson Blvd.)
- Convenient location surrounded by major highways: I-94, I-694, I-35W & Hwy. 36

| BUILDING SIZE                   | 58,448 SF               |
|---------------------------------|-------------------------|
| YEAR BUILT/RENOVATED            | 1966 / 2005 / 2015      |
| # OF FLOORS                     | Four (4)                |
| AVAILABLE SQ. FT.               | 567 - 30,886 SF         |
| LEASE RATE                      | \$8.00 - \$10.00 per SF |
| 2025 ESTIMATED TAX & OPER. EXP. | \$12.58 per SF          |















#### **BASEMENT LEVEL**





#### **FIRST FLOOR**





#### **SECOND FLOOR**





#### THIRD FLOOR





#### **FOURTH FLOOR**











## AERIAL **MAP**



# LOCATION MAP

# CONTACTION

#### **ANN STAHLEY**

Director ann.stahley@cushwake.com +1 651 248 6946

3500 American Blvd W | Suite 200 Minneapolis, MN 55431 cushmanwakefield.com