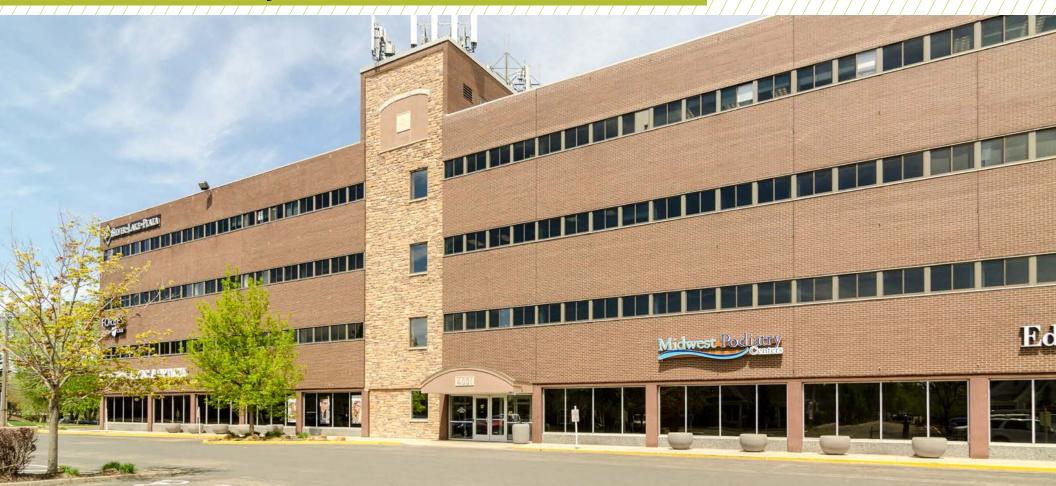

# SILVER LAKE PLAZA

4001 STINSON BLVD., ST. ANTHONY, MN 55421

# PROPERTY HIGHLIGHTS

- Large space at low cost, so staff can spread out.
- Continuous glass line, with operable windows in every office for fresh air.
- Private office build-out if requested.
- Class B office/medical space.
- Ample parking for tenants and guests
- Building upgrades taking place now
- On bus line (Stinson Blvd.)
- Convenient location surrounded by major highways: I-94, I-694, I-35W & Hwy. 36

| BUILDING SIZE                   | 58,448 SF               |
|---------------------------------|-------------------------|
| YEAR BUILT/RENOVATED            | 1966 / 2005 / 2015      |
| # OF FLOORS                     | Four (4)                |
| AVAILABLE SQ. FT.               | 567 - 30,886 SF         |
| LEASE RATE                      | \$8.00 - \$10.00 per SF |
| 2025 ESTIMATED TAX & OPER. EXP. | \$12.58 per SF          |