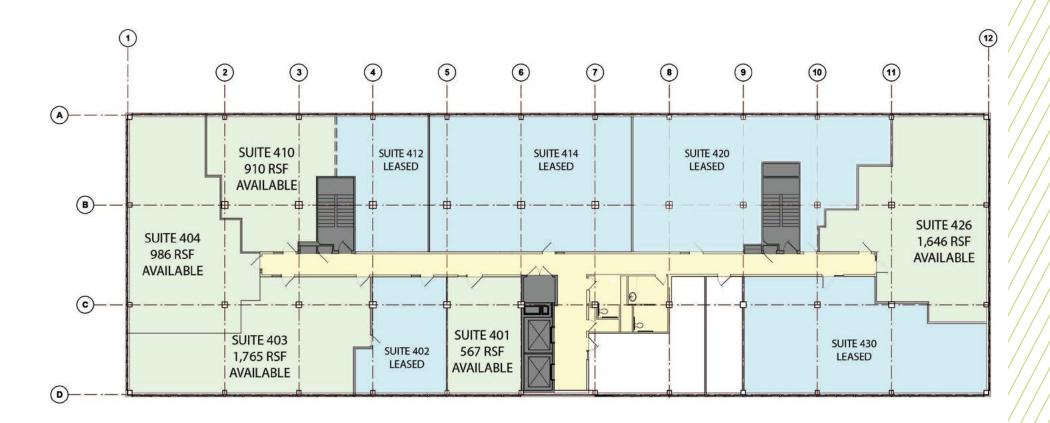

ed.
- Class B office/medical space.
- Ample parking for tenants and guests
- Building upgrades taking place now
- On bus line (Stinson Blvd.)
- Convenient location surrounded by major highways: I-94, I-694, I-35W & Hwy. 36

| BUILDING SIZE                   | 58,448 SF               |
|---------------------------------|-------------------------|
| YEAR BUILT/RENOVATED            | 1966 / 2005 / 2015      |
| # OF FLOORS                     | Four (4)                |
| AVAILABLE SQ. FT.               | 567 - 30,886 SF         |
| LEASE RATE                      | \$8.00 - \$10.00 per SF |
| 2025 ESTIMATED TAX & OPER. EXP. | \$12.58 per SF          |















#### **BASEMENT LEVEL**





#### **FIRST FLOOR**





#### **SECOND FLOOR**





#### THIRD FLOOR





#### **FOURTH FLOOR**











## AERIAL **MAP**



# LOCATION MAP

# CONTACTION

#### **ANN STAHLEY**

Director ann.stahley@cushwake.com +1 651 248 6946

3500 American Blvd W | Suite 200 Minneapolis, MN 55431 cushmanwakefield.com