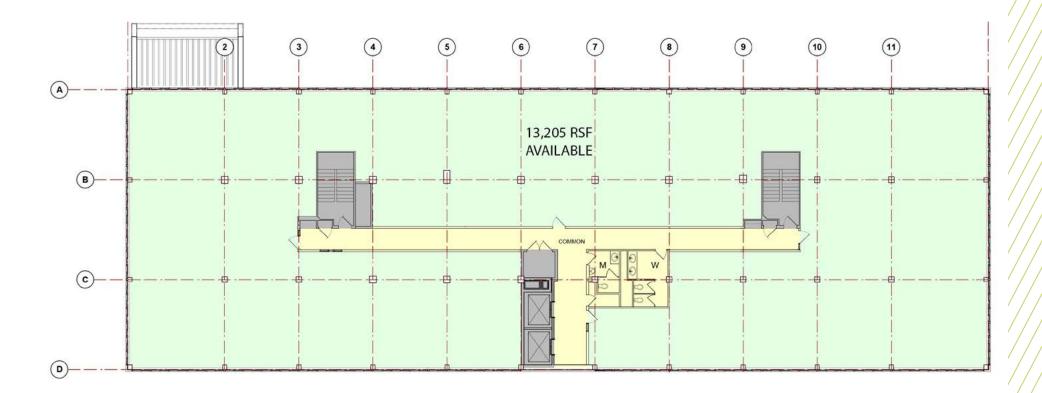

fresh air.
- Private office build-out if requested.
- Class B office/medical space.
- Ample parking for tenants and guests
- Building upgrades taking place now
- On bus line (Stinson Blvd.)
- Convenient location surrounded by major highways: I-94, I-694, I-35W & Hwy. 36

| BUILDING SIZE                   | 58,448 SF               |
|---------------------------------|-------------------------|
| YEAR BUILT/RENOVATED            | 1966 / 2005 / 2015      |
| # OF FLOORS                     | Four (4)                |
| AVAILABLE SQ. FT.               | 567 - 30,886 SF         |
| LEASE RATE                      | \$8.00 - \$10.00 per SF |
| 2025 ESTIMATED TAX & OPER. EXP. | \$12.58 per SF          |















#### **BASEMENT LEVEL**





#### **FIRST FLOOR**





#### **SECOND FLOOR**





#### THIRD FLOOR





#### **FOURTH FLOOR**











## AERIAL **MAP**



# LOCATION MAP

# CONTACTION

#### **ANN STAHLEY**

Director ann.stahley@cushwake.com +1 651 248 6946

3500 American Blvd W | Suite 200 Minneapolis, MN 55431 cushmanwakefield.com