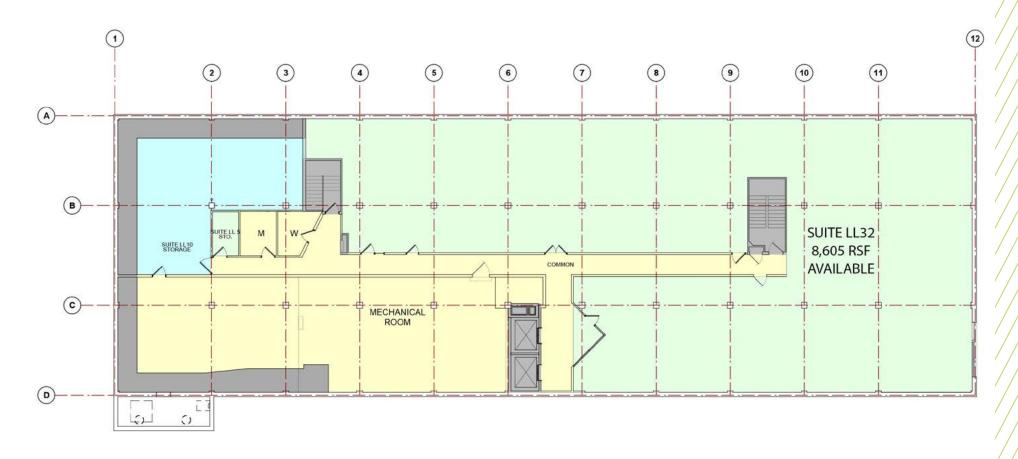

glass line, with operable windows in every office for fresh air.
- Private office build-out if requested.
- Class B office/medical space.
- Ample parking for tenants and guests
- Building upgrades taking place now
- On bus line (Stinson Blvd.)
- Convenient location surrounded by major highways: I-94, I-694, I-35W & Hwy. 36

| BUILDING SIZE                   | 58,448 SF               |
|---------------------------------|-------------------------|
| YEAR BUILT/RENOVATED            | 1966 / 2005 / 2015      |
| # OF FLOORS                     | Four (4)                |
| AVAILABLE SQ. FT.               | 567 - 30,886 SF         |
| LEASE RATE                      | \$8.00 - \$10.00 per SF |
| 2025 ESTIMATED TAX & OPER. EXP. | \$12.58 per SF          |















#### **BASEMENT LEVEL**





#### **FIRST FLOOR**





#### **SECOND FLOOR**





#### THIRD FLOOR





#### **FOURTH FLOOR**











## AERIAL **MAP**



# LOCATION MAP

# CONTACTION

#### **ANN STAHLEY**

Director ann.stahley@cushwake.com +1 651 248 6946

3500 American Blvd W | Suite 200 Minneapolis, MN 55431 cushmanwakefield.com