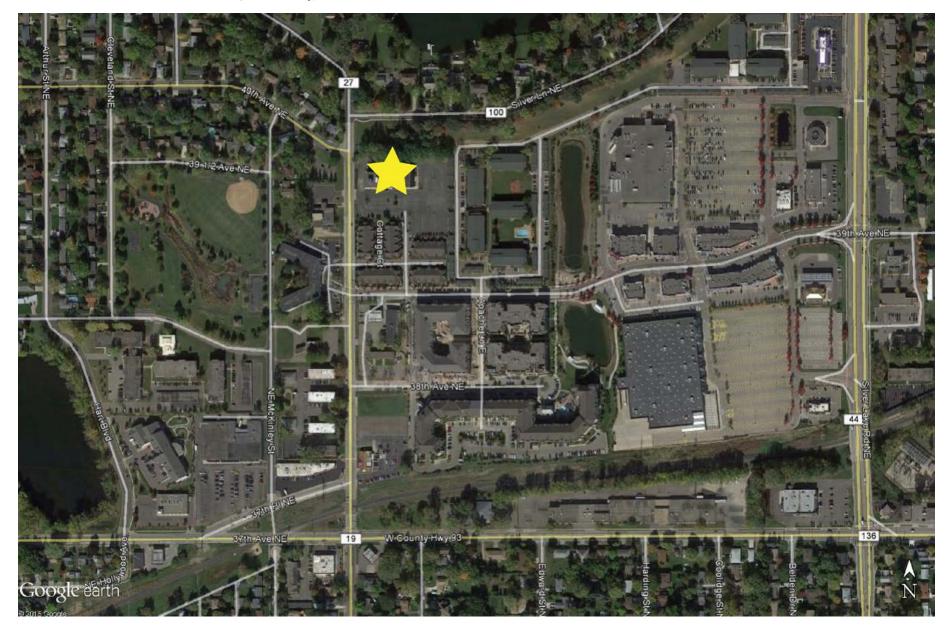

ass B office/medical space.
- Ample parking for tenants and guests
- Building upgrades taking place now
- On bus line (Stinson Blvd.)
- Convenient location surrounded by major highways: I-94, I-694, I-35W & Hwy. 36

| BUILDING SIZE                   | 58,448 SF               |
|---------------------------------|-------------------------|
| YEAR BUILT/RENOVATED            | 1966 / 2005 / 2015      |
| # OF FLOORS                     | Four (4)                |
| AVAILABLE SQ. FT.               | 567 - 30,886 SF         |
| LEASE RATE                      | \$8.00 - \$10.00 per SF |
| 2025 ESTIMATED TAX & OPER. EXP. | \$12.58 per SF          |















#### **BASEMENT LEVEL**





#### **FIRST FLOOR**





#### **SECOND FLOOR**





#### THIRD FLOOR





#### **FOURTH FLOOR**











## AERIAL **MAP**



# LOCATION MAP

# CONTACTION

#### **ANN STAHLEY**

Director ann.stahley@cushwake.com +1 651 248 6946

3500 American Blvd W | Suite 200 Minneapolis, MN 55431 cushmanwakefield.com