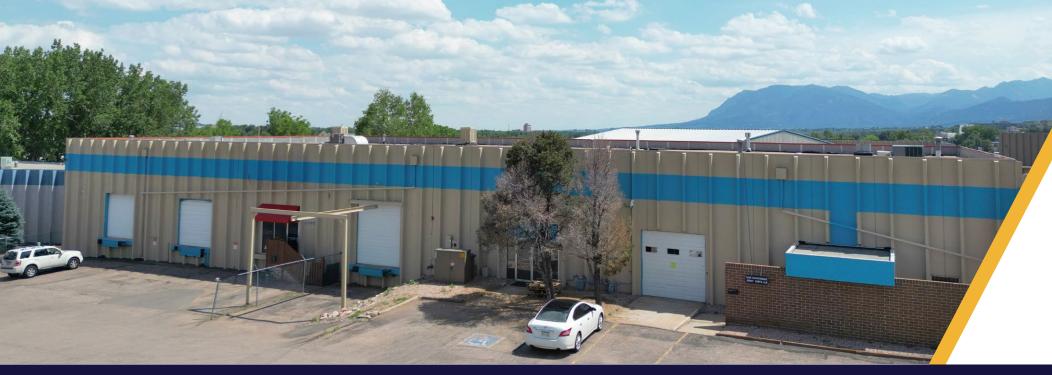

## BUILDING HIGHLIGHTS

4295 Northpark Dr is well-suited for industrial users seeking functional space. With one dock-high door, one drive-in door, and 18' clear height, this property is a hard-to-find space in the Colorado Springs market.

Located just off Garden of the Gods Road with quick access to I-25, the property provides strong regional connectivity and nearby amenities.

**BUILDING** SIZE 18.432 SF

**SPACE AVAILABLE** 8.495 SF

**YEAR BUILT** 1975