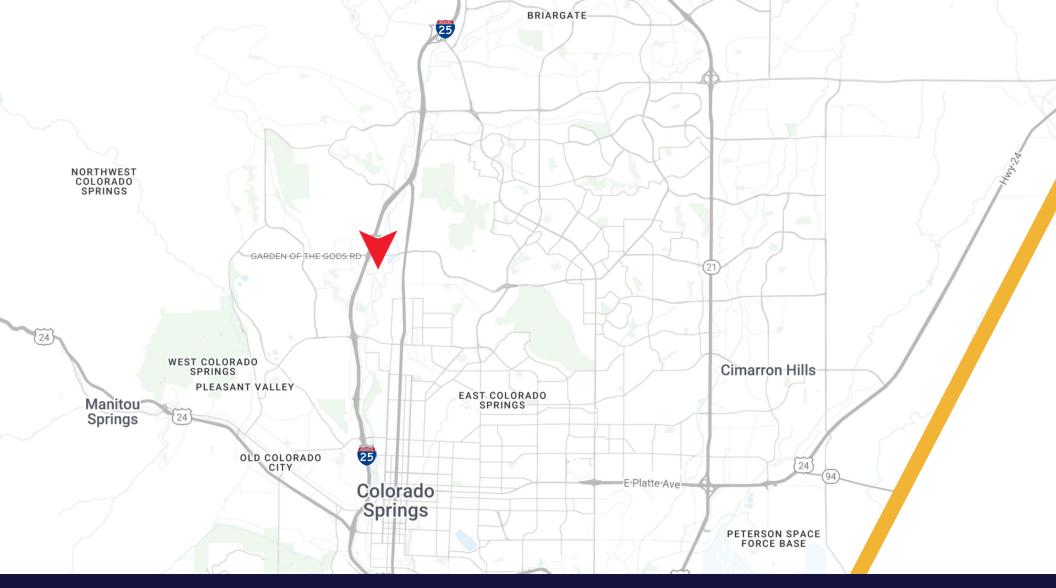

Located just off Garden of the Gods Road with quick access to I-25, the property provides strong regional connectivity and nearby amenities.

**BUILDING** SIZE 18.432 SF

**SPACE AVAILABLE** 8.495 SF

**YEAR BUILT** 1975