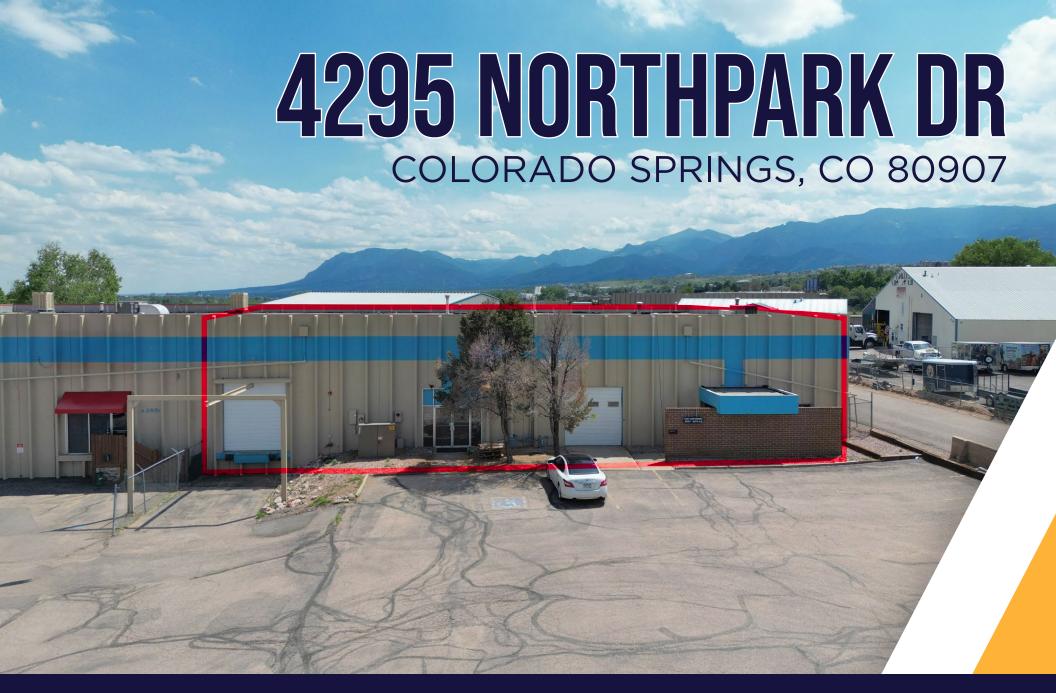

## BUILDING HIGHLIGHTS

4295 Northpark Dr is well-suited for industrial users seeking functional space. With one dock-high door, one drive-in door, and 18' clear height, this property is a hard-to-find space in the Colorado Springs market.

Located just off Garden of the Gods Road with quick access to I-25, the property provides strong regional connectivity and nearby amenities.

**BUILDING** SIZE 18.432 SF

**SPACE AVAILABLE** 8.495 SF

**YEAR BUILT** 1975