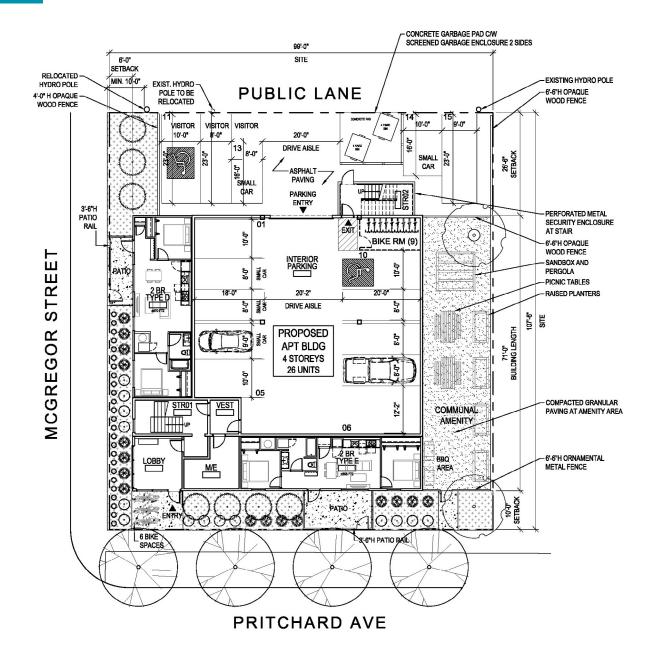

# 0.24 ACRES OF MULTI-FAMILY LAND FOR SALE IN NORTH WINNIPEG

## **193 MCGREGOR ST**



Stephen Sherlock Vice President

T 204 928 5011 C 204 799 5526 steve.sherlock@cwstevenson.ca **Brett Intrater Executive Vice President** Brett Intrater Personal Real Estate Corporation T 204 934 6229

C 204 999 1238 brett.intrater@cwstevenson.ca





## PROPERTY HIGHLIGHTS

#### 0.24 ACRES AVAILABLE

- Close proximity to schools and public transportation
- Zoned R2 with conditional approval from the City of Winnipeg for re-zoning to RMF-L
- Preliminary approval from the City of Winnipeg for 26 units
- Potential for attractive financing through current CMHC MLI Select Program

### SALE PRICE: \$389,000 PROPERTY TAX: \$3,114.25(2025)







SITE **PLAN** 



## FLOOR **PLAN**





#### CONTACT

Stephen Sherlock Vice President

T 204 928 5011 C 204 799 5526 steve.sherlock@cwstevenson.ca Brett Intrater Executive Vice President

Brett Intrater Personal Real Estate Corporation T 204 934 6229

C 204 999 1238 brett.intrater@cwstevenson.ca



Independently Owned and Operated / A Member of the Cushman & Wakefield Alliance ©2025 Cushman & Wakefield. All rights reserved. The information contained in this communication is strictly confidential. This information has been obtained from sources believed to be reliable but has not been verified. NO WARRANTY OR REPRESENTATION, EXPRESS OR IMPLIED, IS MADE AS TO THE CONDITION OF THE PROPERTY (OR PROPERTIES) REFERENCED HEREIN OR AS TO THE ACCURACY OR COMPLETENESS OF THE INFORMATION CONTAINED HEREIN, AND SAME I