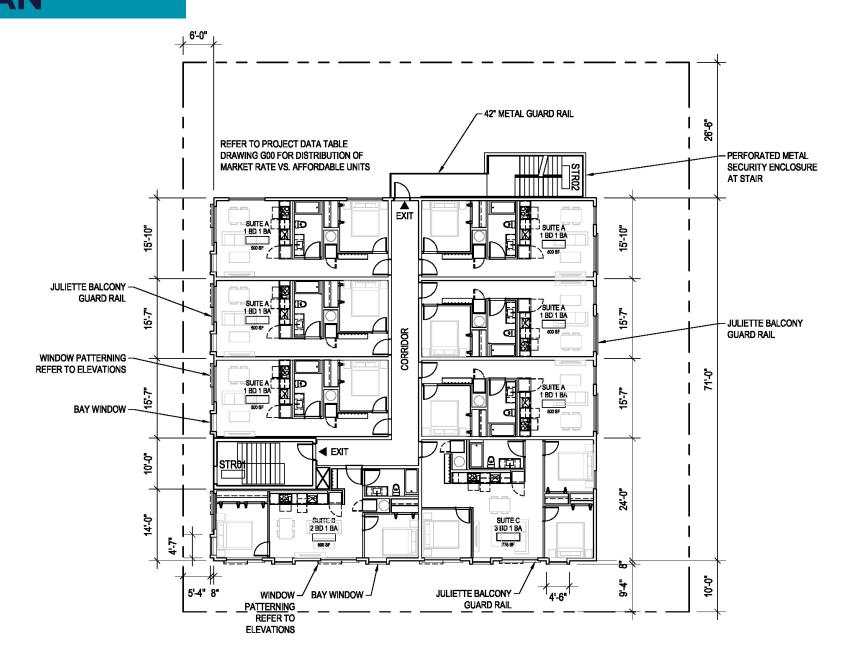

# 0.24 ACRES OF MULTI-FAMILY LAND FOR SALE IN NORTH WINNIPEG

## **193 MCGREGOR ST**



Stephen Sherlock Vice President

T 204 928 5011 C 204 799 5526 steve.sherlock@cwstevenson.ca **Brett Intrater Executive Vice President** Brett Intrater Personal Real Estate Corporation T 204 934 6229

C 204 999 1238 brett.intrater@cwstevenson.ca





## PROPERTY HIGHLIGHTS

#### 0.24 ACRES AVAILABLE

- Close proximity to schools and public transportation
- Zoned R2 with conditional approval from the City of Winnipeg for re-zoning to RMF-L
- Preliminary approval from the City of Winnipeg for 26 units
- Potential for attractive financing through current CMHC MLI Select Program

### SALE PRICE: \$389,000 PROPERTY TAX: \$3,114.25(2025)







SITE **PLAN** 



## FLOOR **PLAN**





#### CONTACT

Stephen Sherlock Vice President

T 204 928 5011 C 204 799 5526 steve.sherlock@cwstevenson.ca Brett Intrater Executive Vice President

Brett Intrater Personal Real Estate Corporation T 204 934 6229

C 204 999 1238 brett.intrater@cwstevenson.ca



Independently Owned and Operated / A Member of the Cushman & Wakefield Alliance ©2025 Cushman & Wakefield. All rights reserved. The information contained in this communication is strictly confidential. This information has been obtained from sources believed to be reliable but has not been verified. NO WARRANTY OR REPRESENTATION, EXPRESS OR IMPLIED, IS MADE AS TO THE CONDITION OF THE PROPERTY (OR PROPERTIES) REFERENCED HEREIN OR AS TO THE ACCURACY OR COMPLETENESS OF THE INFORMATION CONTAINED HEREIN, AND SAME IS SUBMITTED SUBJECT T