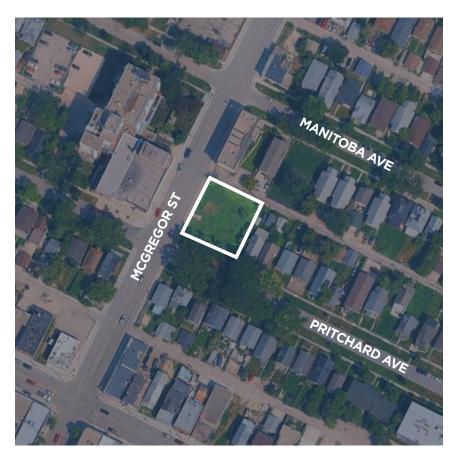

# 0.24 ACRES OF MULTI-FAMILY LAND FOR SALE IN NORTH WINNIPEG

## **193 MCGREGOR ST**



Stephen Sherlock Vice President

T 204 928 5011 C 204 799 5526 steve.sherlock@cwstevenson.ca **Brett Intrater Executive Vice President** Brett Intrater Personal Real Estate Corporation T 204 934 6229

C 204 999 1238 brett.intrater@cwstevenson.ca





## PROPERTY HIGHLIGHTS

#### 0.24 ACRES AVAILABLE

- Close proximity to schools and public transportation
- Zoned R2 with conditional approval from the City of Winnipeg for re-zoning to RMF-L
- Preliminary approval from the City of Winnipeg for 26 units
- Potential for attractive financing through current CMHC MLI Select Program

### SALE PRICE: \$389,000 PROPERTY TAX: \$3,114.25(2025)







SITE **PLAN** 



## FLOOR **PLAN**





#### CONTACT

Stephen Sherlock Vice President

T 204 928 5011 C 204 799 5526 steve.sherlock@cwstevenson.ca Brett Intrater Executive Vice President

Brett Intrater Personal Real Estate Corporation T 204 934 6229

C 204 999 1238 brett.intrater@cwstevenson.ca



Independently Owned and Operated / A Member of the Cushman & Wakefield Alliance ©2025 Cushman & Wakefield. All rights reserved. The information contained in this communication is strictly confidential. This information has been obtained from sources believed to be reliable but has not been verified. NO WARRANTY OR REPRESENTATION, EXPRESS OR IMPLIED, IS MADE AS TO THE CONDITION OF THE PROPERTY (OR PROPERTIES) REFERENCED HEREIN OR AS TO THE ACCURACY OR COMPLETENESS OF THE INFORMATION CONTAI