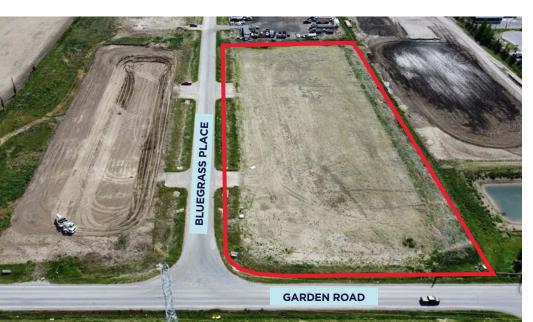

# PROPERTY DETAILS

District: **Rocky View County Legal Description:** Plan 2311445, Block 12, Lot 9 I-HVY (Industrial Heavy District) Zoning: Up to  $\pm$  4.05 acres of yard **Available Area:** Lease Rate: \$1.50 psf Op. Costs: TBV Site to be fenced and gravelled to **Availability:** a standard industrial specification within 4 weeks of lease signing

### **Highlights**

- Exposure to Garden Road
- Rectangular lot
- 2 access points
- Good access onto Stoney, Glenmore and Peigan Trails
- · Site will be finished with:
  - 8" of pit run
  - 4" crushed gravel
  - 6' fence around the perimeter
  - Two (2) manual slide gates