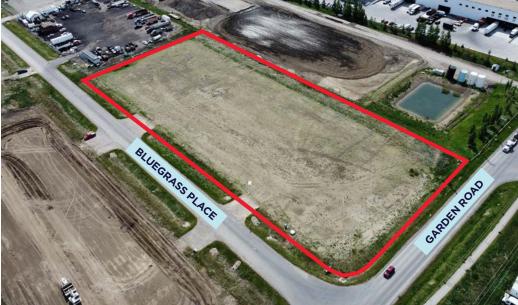

# PROPERTY DETAILS

District: **Rocky View County Legal Description:** Plan 2311445, Block 12, Lot 9 I-HVY (Industrial Heavy District) Zoning: Up to  $\pm$  4.05 acres of yard **Available Area:** Lease Rate: \$1.50 psf Op. Costs: TBV Site to be fenced and gravelled to **Availability:** a standard industrial specification within 4 weeks of lease signing

### **Highlights**

- Exposure to Garden Road
- Rectangular lot
- 2 access points
- Good access onto Stoney, Glenmore and Peigan Trails
- · Site will be finished with:
  - 8" of pit run
  - 4" crushed gravel
  - 6' fence around the perimeter
  - Two (2) manual slide gates