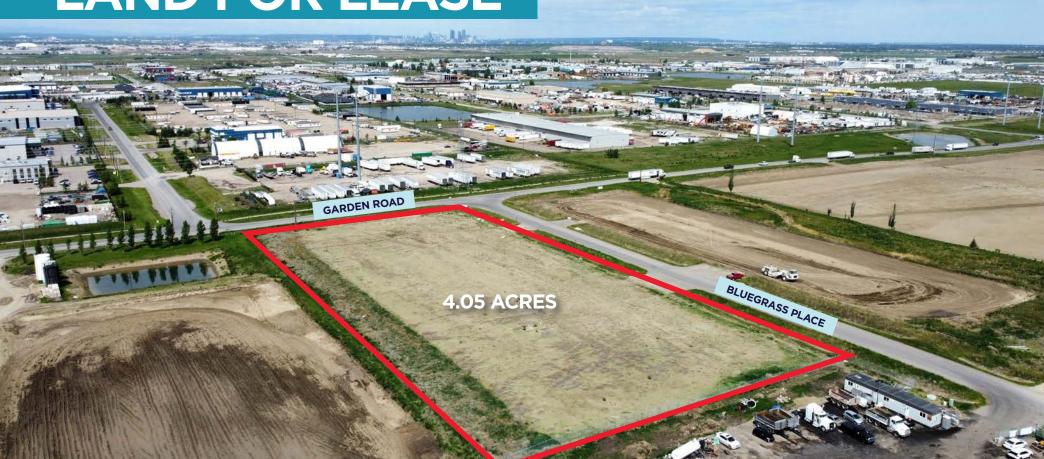

**Lead Agents:** 

BRAD PILLING

brad.pilling@cushwake.com

**ZACK DARRAGH** 

zack.darragh@cushwake.com

UP TO ±4.05 ACRES

LAND FOR LEASE

# PROPERTY DETAILS

District: **Rocky View County Legal Description:** Plan 2311445, Block 12, Lot 9 I-HVY (Industrial Heavy District) Zoning: Up to  $\pm$  4.05 acres of yard **Available Area:** Lease Rate: \$1.50 psf Op. Costs: TBV Site to be fenced and gravelled to **Availability:** a standard industrial specification within 4 weeks of lease signing

### **Highlights**

- Exposure to Garden Road
- Rectangular lot
- 2 access points
- Good access onto Stoney, Glenmore and Peigan Trails
- · Site will be finished with:
  - 8" of pit run
  - 4" crushed gravel
  - 6' fence around the perimeter
  - Two (2) manual slide gates