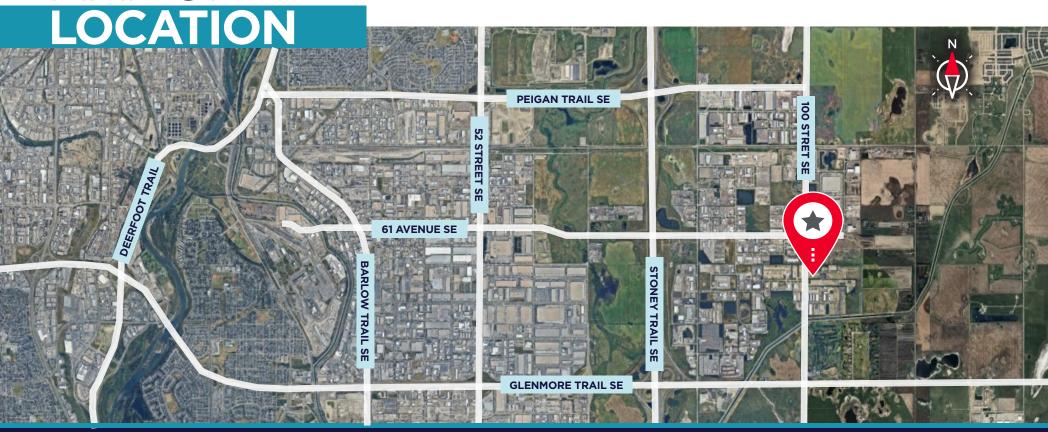

## 5 BLUEGRASS PLACE

ROCKY VIEW COUNTY, AB

### **Highlights**

- Exposure to Garden Road
- Rectangular lot
- 2 access points
- Good access onto Stoney, Glenmore and Peigan Trails
- · Site will be finished with:
  - 8" of pit run
  - 4" crushed gravel
  - 6' fence around the perimeter
  - Two (2) manual slide gates