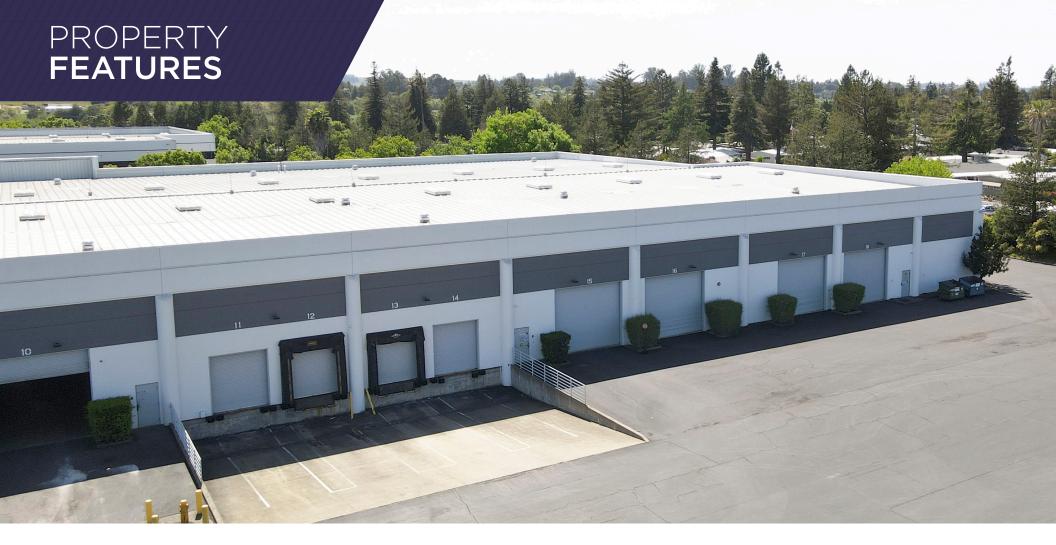

## ± 27,734 SF CLEAN WAREHOUSE SPACE AVAILABLE

Trevor Buck +1 415 987 4811 trevor.buck@cushwake.com Brian Foster +1 415 451 2437 brian.foster@cushwake.com

Steven Leonard +1 415 722 1080 steven.leonard@cushwake.com Lic #: 00909604





### **BUILDING OVERVIEW**

±94,500 SF

TOTAL BUILDING SIZE

±27,734 SF

TOTAL AVAILABLE

±25'-28' SF

CLEAR HEIGHT

**4**GRADE LEVEL DOORS

**\$1.25 NNN**LEASE RATE





#### **DOCK LOADING**

2 DOCK HIGH LOADING DOORS



#### **POWER**

2,000 AMPS/480/277V TO THE BUILDING



#### TRAILER PARKING

±7 ON-SITE TRUCK ±184 TOTAL PARKING SPACES



**COLUMN SPACING** 

VARIED AT 60'-50'



#### **SMART TRAIN PROXIMITY**

WALKING DISTANCE TO SMART TRAIN STOP



# PROPERTY **SITE PLAN**













# AERIAL **VIEW**





## REGIONAL **AERIAL MAP**









©2025 Cushman & Wakefield. All rights reserved. The information contained in this communication is strictly confidential. This information has been obtained from sources believed to be reliable but has not been verified. NO WARRANTY OR REPRES