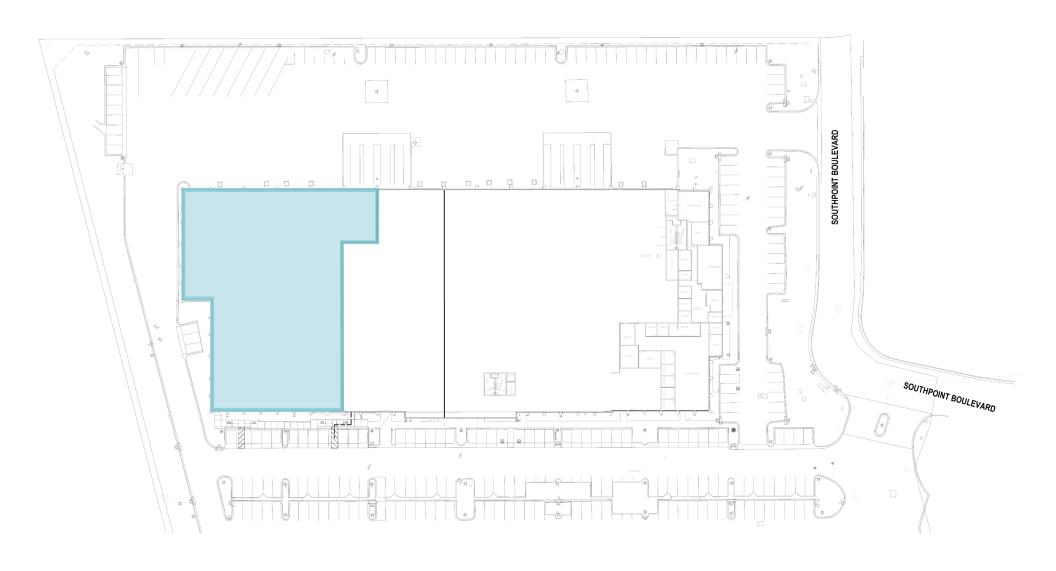

# PROPERTY **SITE PLAN**

### **BUILDING OVERVIEW**

±94,500 SF

TOTAL BUILDING SIZE

±27,734 SF

TOTAL AVAILABLE

±25'-28' SF

CLEAR HEIGHT

**4**GRADE LEVEL DOORS