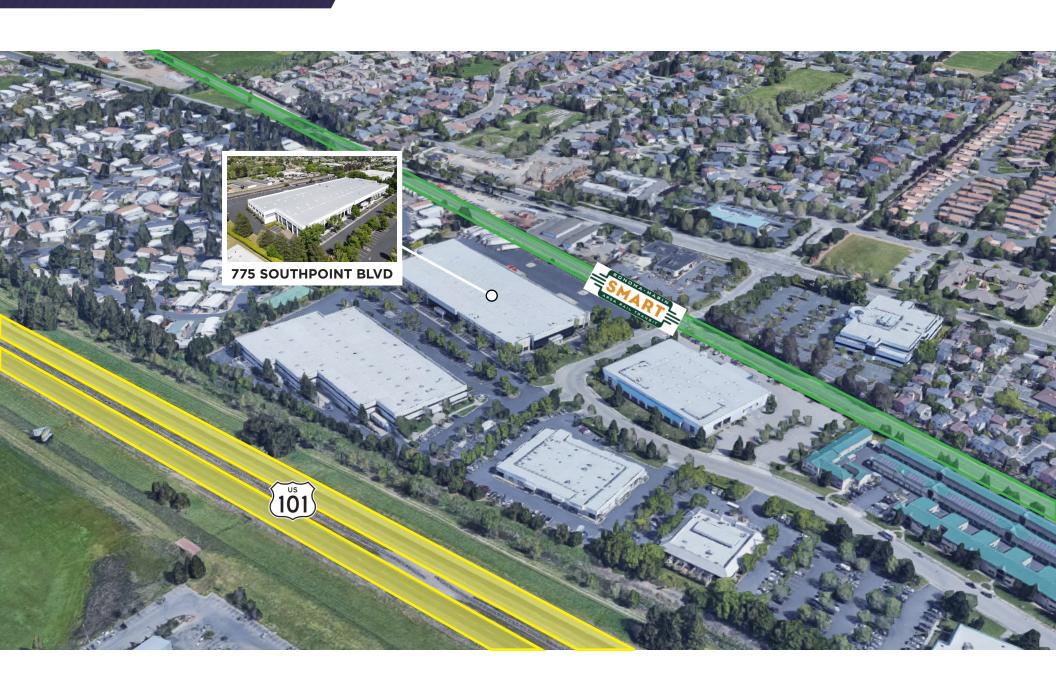

## ± 27,734 SF CLEAN WAREHOUSE SPACE AVAILABLE

Trevor Buck +1 415 987 4811 trevor.buck@cushwake.com Brian Foster +1 415 451 2437 brian.foster@cushwake.com

Steven Leonard +1 415 722 1080 steven.leonard@cushwake.com Lic #: 00909604





### **BUILDING OVERVIEW**

±94,500 SF

TOTAL BUILDING SIZE

±27,734 SF

TOTAL AVAILABLE

±25'-28' SF

CLEAR HEIGHT

**4**GRADE LEVEL DOORS

**\$1.25 NNN**LEASE RATE





#### **DOCK LOADING**

2 DOCK HIGH LOADING DOORS



#### **POWER**

2,000 AMPS/480/277V TO THE BUILDING



#### TRAILER PARKING

±7 ON-SITE TRUCK ±184 TOTAL PARKING SPACES



**COLUMN SPACING** 

VARIED AT 60'-50'



#### **SMART TRAIN PROXIMITY**

WALKING DISTANCE TO SMART TRAIN STOP



# PROPERTY **SITE PLAN**













# AERIAL **VIEW**





## REGIONAL **AERIAL MAP**









©2025 Cushman & Wakefield. All rights reserved. The information contained in this communication is strictly confidential. This information has been obtained from sources believed to be reliable but has not been verified. NO WARRANTY OR REPRESENTATION, EXPRESS OR IMPLIED, IS MADE AS TO THE CONDITION OF THE PROPERTY (OR PROPERTIES) REFERENCED HEREIN OR AS TO THE ACCURACY OR COMPLETENESS OF THE INFORMATION CONTAINED HEREIN, AND SAME IS SUBMITTED SUBJECT TO ERRORS, OMISSIONS, CHANGE OF PRICE, RENTAL OR OTHER CONDITIONS, WITHDRAWAL WITHOUT NOTICE, AND TO ANY SPECIAL LISTING CONDITIONS IMPOSED BY THE PROPERTY OWNER(S). ANY PROJECTIONS, OPINIONS OR ESTIMATES ARE SUBJECT TO UNCERTAINTY AND DO NOT SIGNIFY CURRENT OR FUTURE PROPERTY PERFORMANCE.