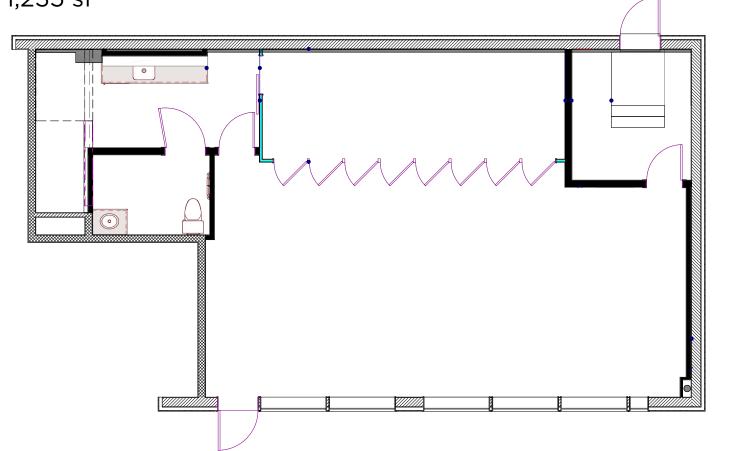

EL BLOCK

**The Martel Block** is a new two-storey development in the heart of Marda Loop - one of Calgary's most vibrant and sought-after trade areas. Designed by Systemic Architecture, the building highlights prominent frontage, large display windows, and direct street-level access. The space is fully-fixtured and surrounded by countless amenities. Existing tenants include: Deville Coffee, Chachi's, and Aisthetikos Wellness & Advanced Medical Aesthetics.

### Unit 105: 1,235 sf

Space Available

### **Market Sublease Rates**

Sublease Rates

## \$17.50 psf

Operating Costs \*Utilities are not included

### August 30, 2028

Sublease Expiry \*New Headlease Extension is Available

### **Free Surface Visitor Lot**

Parking \*On North Side of Building



# **FLOOR PLAN**

Unit 105: 1,235 sf









# AMENITY MAP



- 1. Safeway
- 2. Starbucks
- 3. CIBC, COBS Bread, Distilled Coffee House, Village Ice Cream, Ripe Tomato Pizza
- 4. Annabelle's Kitchen, Booster Juice
- 5. Sammie Cafe, Meltwich Food Co
- 6. Boogie's Burgers, Sugar Rush Bake Shop
- 7. Subway, Global Pet Foods
- 8. Merchants, Circle K
- 9. Shoppers Drug Mart, Phil & Sebastian Coffee Roasters, RBC Royal Bank
- 10. Original Joe's
- 11. Blush Lane Organic Market, Belmont Diner
- 12. Globefish, Scotiabank, WOW Bakery & Cafe
- 13. Garrison Square Park



©2025 Cushman & Wakefield. All rights reserved. The material in this presentation has been prepared solely for information purposes, and is strictly confidential. Any disclosure, use, copying or circulation of this presentation (or the information contained within it) i