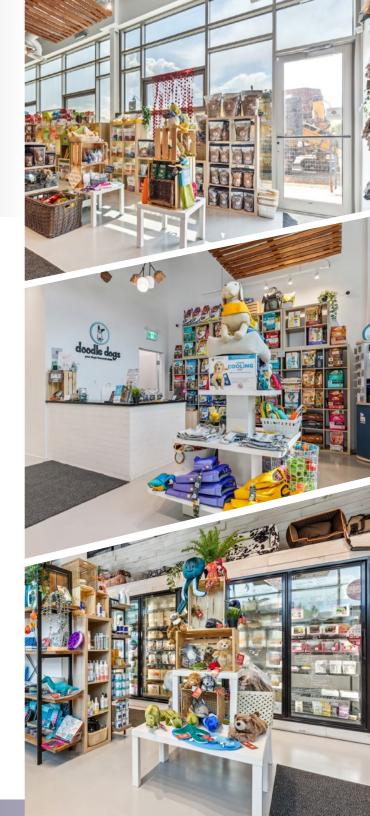

# MARTEL BLOCK

**The Martel Block** is a new two-storey development in the heart of Marda Loop - one of Calgary's most vibrant and sought-after trade areas. Designed by Systemic Architecture, the building highlights prominent frontage, large display windows, and direct street-level access. The space is fully-fixtured and surrounded by countless amenities. Existing tenants include: Deville Coffee, Chachi's, and Aisthetikos Wellness & Advanced Medical Aesthetics.

### Unit 105: 1,235 sf

Space Available