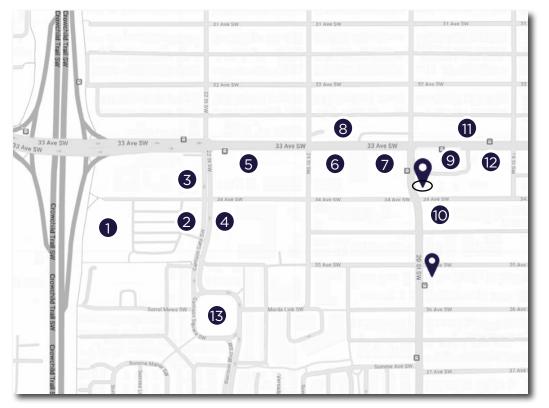

# AMENITY MAP

- 1. Safeway
- 2. Starbucks
- 3. CIBC, COBS Bread, Distilled Coffee House, Village Ice Cream, Ripe Tomato Pizza
- 4. Annabelle's Kitchen, Booster Juice
- 5. Sammie Cafe, Meltwich Food Co
- 6. Boogie's Burgers, Sugar Rush Bake Shop
- 7. Subway, Global Pet Foods
- 8. Merchants, Circle K
- 9. Shoppers Drug Mart, Phil & Sebastian Coffee Roasters, RBC Royal Bank
- 10. Original Joe's
- 11. Blush Lane Organic Market, Belmont Diner
- 12. Globefish, Scotiabank, WOW Bakery & Cafe
- 13. Garrison Square Park