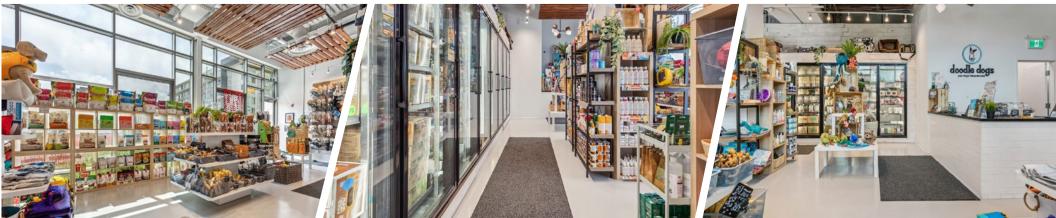

# MARTEL BLOCK

**The Martel Block** is a new two-storey development in the heart of Marda Loop - one of Calgary's most vibrant and sought-after trade areas. Designed by Systemic Architecture, the building highlights prominent frontage, large display windows, and direct street-level access. The space is fully-fixtured and surrounded by countless amenities. Existing tenants include: Deville Coffee, Chachi's, and Aisthetikos Wellness & Advanced Medical Aesthetics.

### Unit 105: 1,235 sf

Space Available