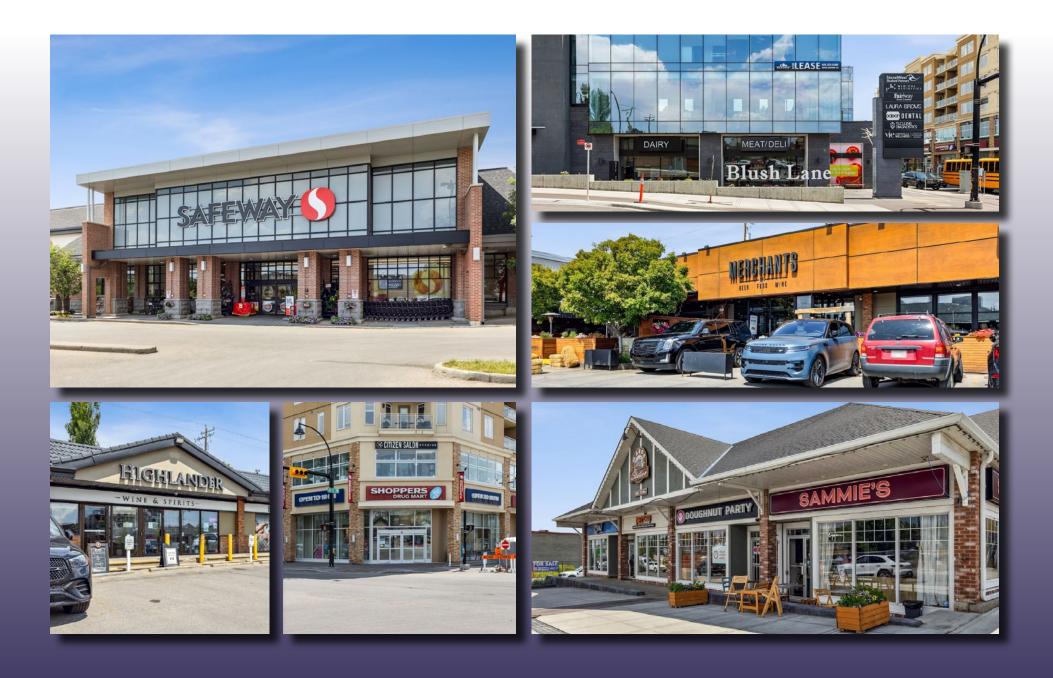

# AMENITY MAP

- 1. Safeway
- 2. Starbucks
- 3. CIBC, COBS Bread, Distilled Coffee House, Village Ice Cream, Ripe Tomato Pizza
- 4. Annabelle's Kitchen, Booster Juice
- 5. Sammie Cafe, Meltwich Food Co
- 6. Boogie's Burgers, Sugar Rush Bake Shop
- 7. Subway, Global Pet Foods
- 8. Merchants, Circle K
- 9. Shoppers Drug Mart, Phil & Sebastian Coffee Roasters, RBC Royal Bank
- 10. Original Joe's
- 11. Blush Lane Organic Market, Belmont Diner
- 12. Globefish, Scotiabank, WOW Bakery & Cafe
- 13. Garrison Square Park