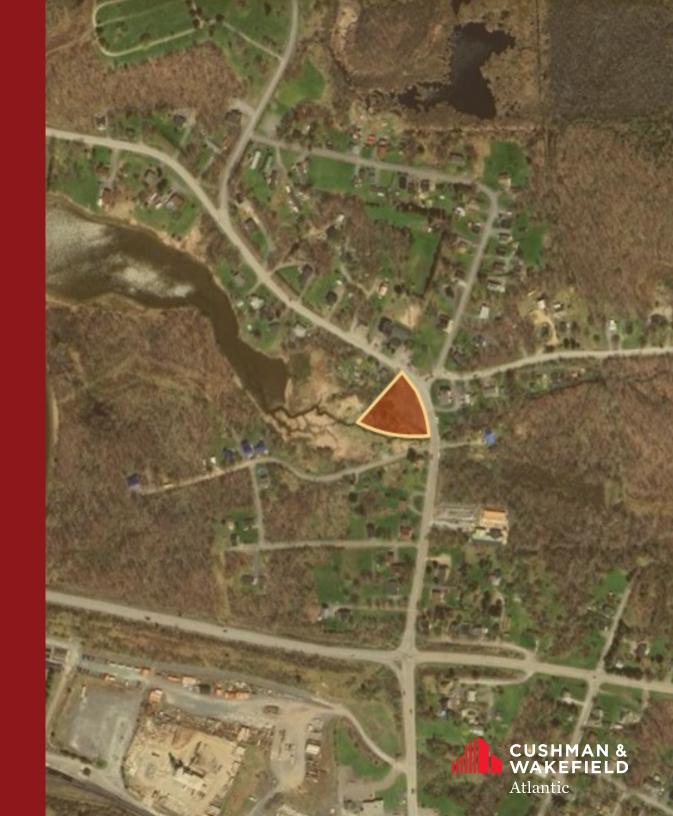

# **OVERVIEW**

| LOCATION:   | Hillside, NS        |
|-------------|---------------------|
| ADDRESS:    | 4535 Pictou Landing |
| SITE AREA:  | Road 1 Acre         |
| LIST PRICE: | Please Contact      |

#### Location Information

Nestled in the charming, historic rural community of Hillside, just north of Trenton, NS, this property offers a peaceful rural retreat while being only a short distance from the village center. With its serene surroundings and easy access to local amenities, this land is ideally situated on NS-348, providing convenient connections to several communities across Pictou County