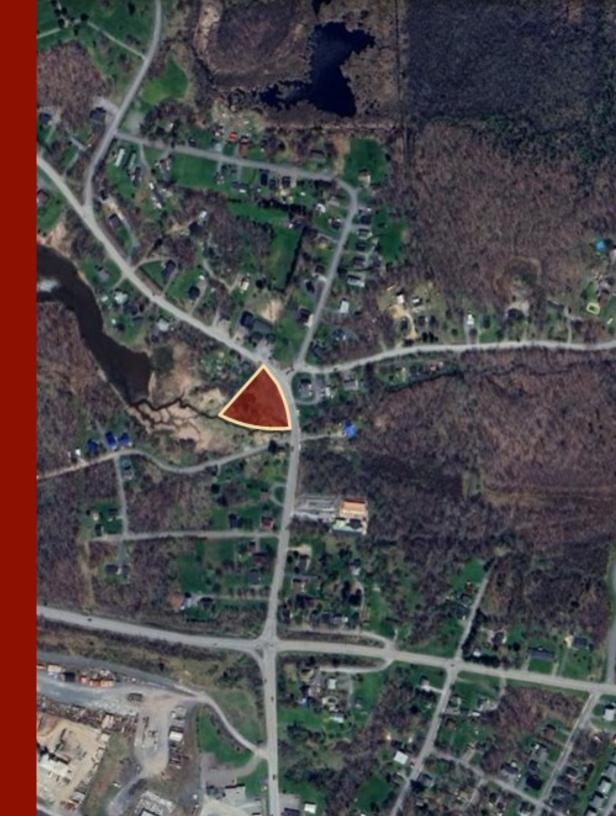

# **OVERVIEW**

| LOCATION:   | Hillside, NS        |
|-------------|---------------------|
| ADDRESS:    | 4535 Pictou Landing |
| SITE AREA:  | Road 1 Acre         |
| LIST PRICE: | Please Contact      |

#### Location Information

Nestled in the charming, historic rural community of Hillside, just north of Trenton, NS, this property offers a peaceful rural retreat while being only a short distance from the village center. With its serene surroundings and easy access to local amenities, this land is ideally situated on NS-348, providing convenient connections to several communities across Pictou County