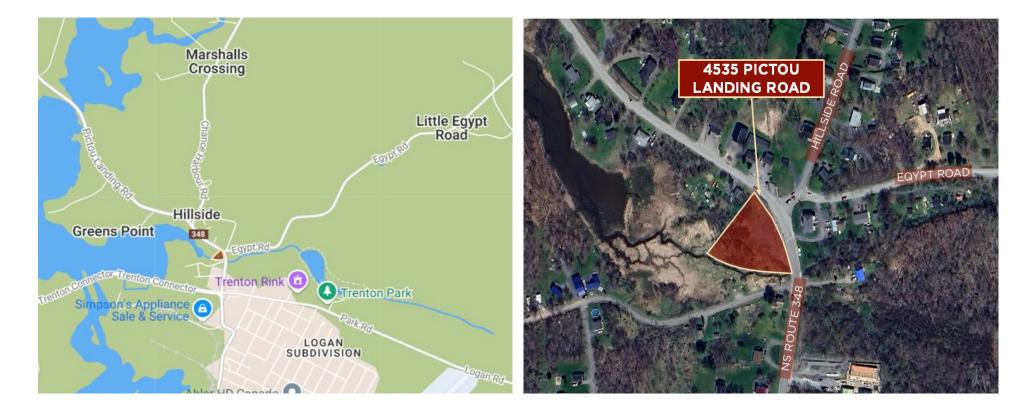

# **OVERVIEW**

| LOCATION:   | Hillside, NS        |
|-------------|---------------------|
| ADDRESS:    | 4535 Pictou Landing |
| SITE AREA:  | Road 1 Acre         |
| LIST PRICE: | Please Contact      |

#### Location Information

Nestled in the charming, historic rural community of Hillside, just north of Trenton, NS, this property offers a peaceful rural retreat while being only a short distance from the village center. With its serene surroundings and easy access to local amenities, this land is ideally situated on NS-348, providing convenient connections to several communities across Pictou County