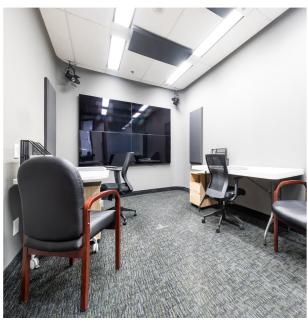

#### **HIGHLIGHTS**

- Built out with a 1 large boardroom to accommodate 12-14 people, 1 smaller meeting room.
- 19 private offices and open area for 7 workstations, seperate kitchen and storage room.
- Ideal layout for professional services firm.
- Furniture included and parking is available.