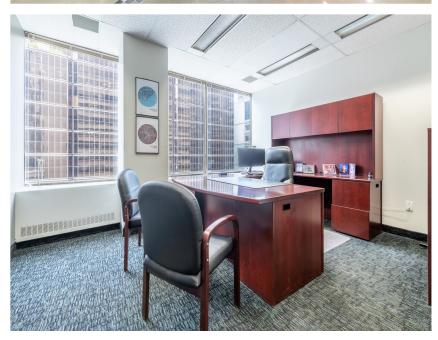

#### **HIGHLIGHTS**

- Built out with a 1 large boardroom to accommodate 12-14 people, 1 smaller meeting room.
- 19 private offices and open area for 7 workstations, seperate kitchen and storage room.
- Ideal layout for professional services firm.
- Furniture included and parking is available.