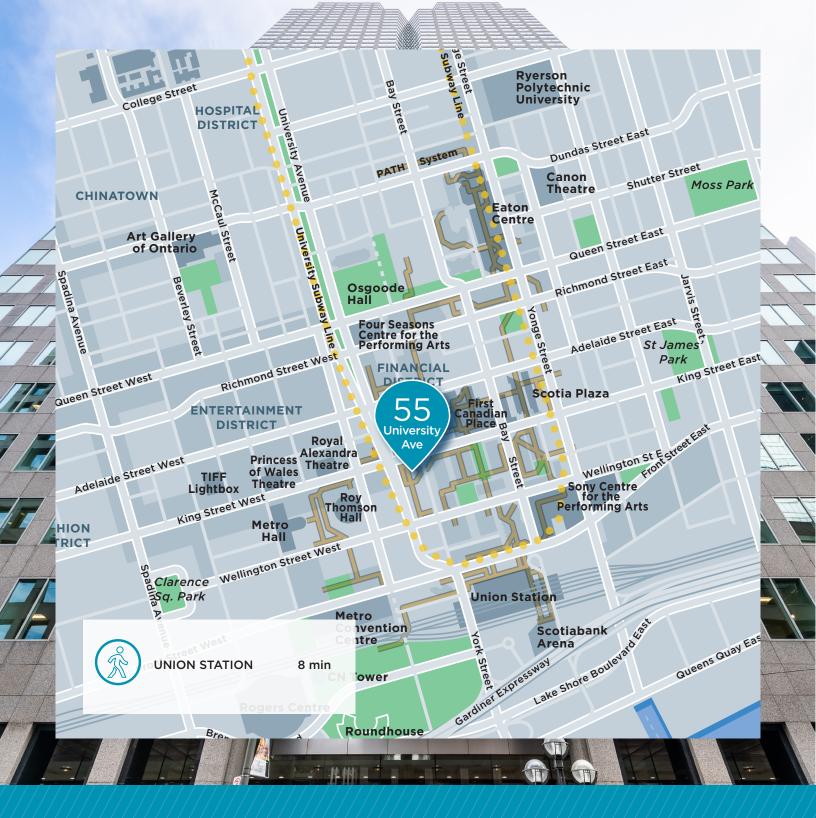

BUILT OUT PLUG AND PLAY SUBLEASE

## 55 UNIVERSITY AVENUE

Suite 600 - 7,321 SF





BUILT OUT PLUG AND PLAY

# 55 UNIVERSITY AVENUE

### **DETAILS**

Availability: Suite 600 - 7,321 SF

Asking Rate: Call Listing Agent

Additional Rent: \$25.60 PSF (2022 est.)

Occupancy: May 1, 2023

Term Expiry: June 29, 2024

Commisson: \$2.00 per rentable sf/annum

#### **HIGHLIGHTS**

- Built out with a 1 large boardroom to accommodate 12-14 people, 1 smaller meeting room.
- 19 private offices and open area for 7 workstations, seperate kitchen and storage room.
- Ideal layout for professional services firm.
- Furniture included and parking is available.





























### CONTACT



Eric Shaw\*

Executive Vice President 416 359 2425

eric.shaw@cushwake.com

Jeremy Ekers\*

Associate Vice President 416 359 2409

jeremy.ekers@cushwake.com

Cushman & Wakefield ULC, Brokerage

161 Bay Street, Suite 1500 Toronto, ON M5J 2S1 416 862 0611

#### Cushman & Wakefield ULC, Brokerage

No warranty or representation, expressed or implied, is made as to the accuracy of the information contained herein, and same is submitted subject to errors, omissions, change of price, rental or other conditions, withdrawal without notice, and to any specific listing condition, imposed by our principals.\*Sales Representative