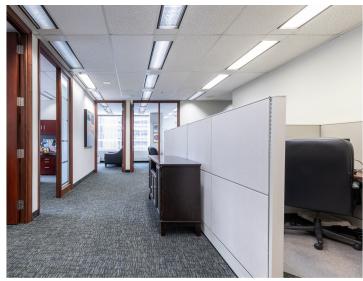

#### **HIGHLIGHTS**

- Built out with a 1 large boardroom to accommodate 12-14 people, 1 smaller meeting room.
- 19 private offices and open area for 7 workstations, seperate kitchen and storage room.
- Ideal layout for professional services firm.
- Furniture included and parking is available.