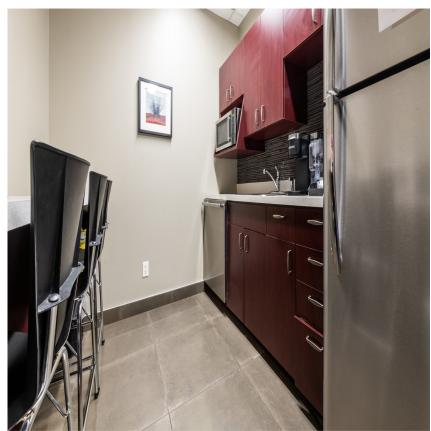

#### **HIGHLIGHTS**

- Built out with a 1 large boardroom to accommodate 12-14 people, 1 smaller meeting room.
- 19 private offices and open area for 7 workstations, seperate kitchen and storage room.
- Ideal layout for professional services firm.
- Furniture included and parking is available.