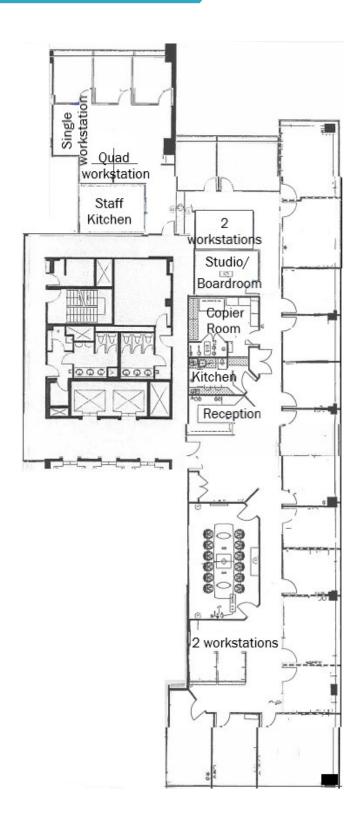

#### **HIGHLIGHTS**

- Built out with a 1 large boardroom to accommodate 12-14 people, 1 smaller meeting room.
- 19 private offices and open area for 7 workstations, seperate kitchen and storage room.
- Ideal layout for professional services firm.
- Furniture included and parking is available.