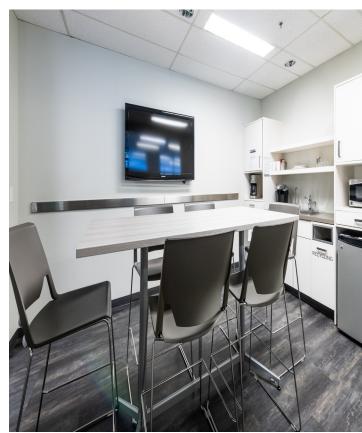

#### **HIGHLIGHTS**

- Built out with a 1 large boardroom to accommodate 12-14 people, 1 smaller meeting room.
- 19 private offices and open area for 7 workstations, seperate kitchen and storage room.
- Ideal layout for professional services firm.
- Furniture included and parking is available.