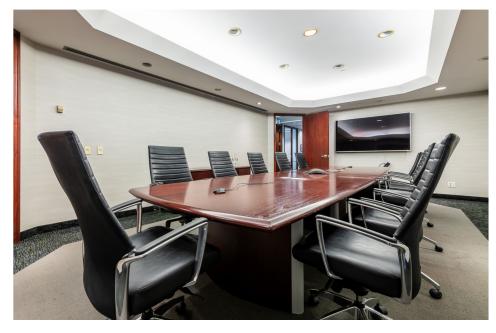

#### **HIGHLIGHTS**

- Built out with a 1 large boardroom to accommodate 12-14 people, 1 smaller meeting room.
- 19 private offices and open area for 7 workstations, seperate kitchen and storage room.
- Ideal layout for professional services firm.
- Furniture included and parking is available.