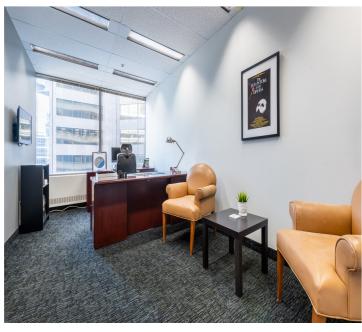

#### **HIGHLIGHTS**

- Built out with a 1 large boardroom to accommodate 12-14 people, 1 smaller meeting room.
- 19 private offices and open area for 7 workstations, seperate kitchen and storage room.
- Ideal layout for professional services firm.
- Furniture included and parking is available.