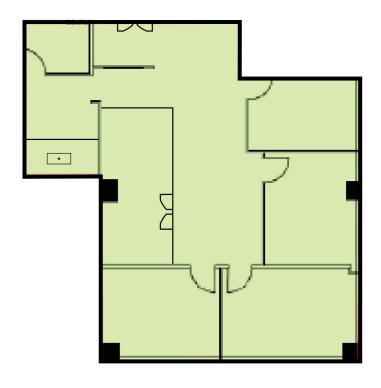

# **55 UNIVERSITY AVENUE**

SUITES 701 & 702



## **PROPERTY HIGHLIGHTS**

- Move-in ready, fully furnished office space in the financial core
- Suite 701 (1,830 SF): Built out with a mix of offices, a meeting room and kitchenette
- Suites 702 (1,358 SF): Built out with open area seating (6 desks), 10 person boardroom, and kitchenette
- Building offers PATH connectivity, tenant and visitor parking, conference room facilities, fitness centre and 24/7 security

## **PROPERTY DETAILS**



#### **NET RENT:**

Negotiable (Call Listing Agent)



## **OCCUPANCY:**

August 1, 2025



#### **ADDITIONAL RENT:**

\$29.24



## **SUBLEASE TERM:**

October 30, 2027

## **SUITE 702**



## **SUITE 701**



## **PHOTOS**













### FOR MORE INFORMATION, PLEASE CONTACT:

### STEVEN SOTIROFF

Associate +1 647 580 5030 steven.sotiroff@cushwake.com

#### **DEREK WOODBURN**

Senior Vice President +1 416 738 7394 derek.woodburn@cushwake.com



©2025 Cushman & Wakefield. All rights reserved. The information contained in this communication is strictly confidential. This information has been obtained from sources believed to be reliable but has not been verified. NO WARRANTY OR REPRESENTATION, EXPRESS OR IMPLIED, IS MADE AS TO THE CONDITION OF THE PROPERTY (OR PROPERTIES) REFERENCED HEREIN OR AS TO THE ACCURACY OR COMPLETENESS OF THE INFORMATION CONTAINED HEREIN, AND SAME IS SUBMITTED SUBJECT TO ERRORS, OMISSIONS, CHANGE OF PRICE, RENTAL OR OTHER CONDITIONS, WITHDRAWAL WITHOUT NOTICE, AND TO A