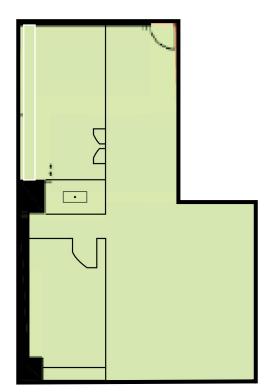

# **55 UNIVERSITY AVENUE**

SUITES 701 & 702



## **PROPERTY HIGHLIGHTS**

- Move-in ready, fully furnished office space in the financial core
- Suite 701 (1,830 SF): Built out with a mix of offices, a meeting room and kitchenette
- Suites 702 (1,358 SF): Built out with open area seating (6 desks), 10 person boardroom, and kitchenette
- Building offers PATH connectivity, tenant and visitor parking, conference room facilities, fitness centre and 24/7 security

## **PROPERTY DETAILS**



#### **NET RENT:**

Negotiable (Call Listing Agent)



## **OCCUPANCY:**

August 1, 2025



#### **ADDITIONAL RENT:**

\$29.24



## **SUBLEASE TERM:**

October 30, 2027

## **SUITE 702**



## **SUITE 701**



## **PHOTOS**













### FOR MORE INFORMATION, PLEASE CONTACT:

### STEVEN SOTIROFF

Associate +1 647 580 5030 steven.sotiroff@cushwake.com

#### **DEREK WOODBURN**

Senior Vice President +1 416 738 7394 derek.woodburn@cushwake.com



©2025 Cushman & Wakefield. All rights reserved. The information contained in this communication is strictly confidential. This information has been obtained from sources believed to be reliable but has not been verified. NO WARRANTY OR REPRESENTATION, EXPRESS OR IMPLIED, IS MADE AS TO THE CONDITION OF THE PROPERTY (OR PROPERTIES) REFERENCED HEREIN OR AS TO THE ACCURACY OR COMPLETENESS OF THE INFORMATION CONTAINED HEREIN, AND SAME IS SUBMITTED SUBJECT TO ERRORS, OMISSIONS, CHANGE OF PRICE, RENTAL OR OTHER CONDITIONS, WITHDRAWAL WITH