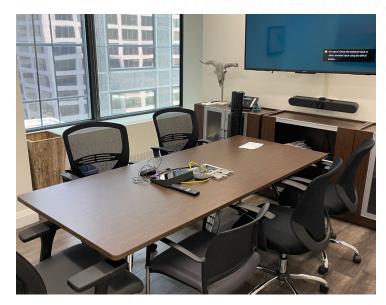

# **55 UNIVERSITY AVENUE**

SUITES 701 & 702



## **PROPERTY HIGHLIGHTS**

- Move-in ready, fully furnished office space in the financial core
- Suite 701 (1,830 SF): Built out with a mix of offices, a meeting room and kitchenette
- Suites 702 (1,358 SF): Built out with open area seating (6 desks), 10 person boardroom, and kitchenette
- Building offers PATH connectivity, tenant and visitor parking, conference room facilities, fitness centre and 24/7 security

## **PROPERTY DETAILS**



#### **NET RENT:**

Negotiable (Call Listing Agent)



## **OCCUPANCY:**

August 1, 2025



#### **ADDITIONAL RENT:**

\$29.24



## **SUBLEASE TERM:**

October 30, 2027

## **SUITE 702**



## **SUITE 701**



## **PHOTOS**













### FOR MORE INFORMATION, PLEASE CONTACT:

### STEVEN SOTIROFF

Associate +1 647 580 5030 steven.sotiroff@cushwake.com

#### **DEREK WOODBURN**

Senior Vice President +1 416 738 7394 derek.woodburn@cushwake.com



©2025 Cushman & Wakefield. All rights reserved. The information contained in this communication is strictly confidential. This information has been obtained from sources believed to be reliable but has not been verified. NO WARRANTY OR REPRESENTATION, EXPRESS OR IMPLIED, IS MADE AS TO THE CONDITION OF THE PROPERTY (OR PROPERTIES) REFERENCED HEREIN OR AS TO THE ACCURACY OR COMPLETENESS OF THE INFORMATION CONTAINED HEREIN, AND SAME IS SUBMITTED SUBJECT TO ERRORS, OMISSIONS, CHANGE OF PRICE, RENTAL OR OTHER CONDITIONS, WITHDRAWAL WITHOUT NOTICE, AND TO ANY SPECIAL LISTIN