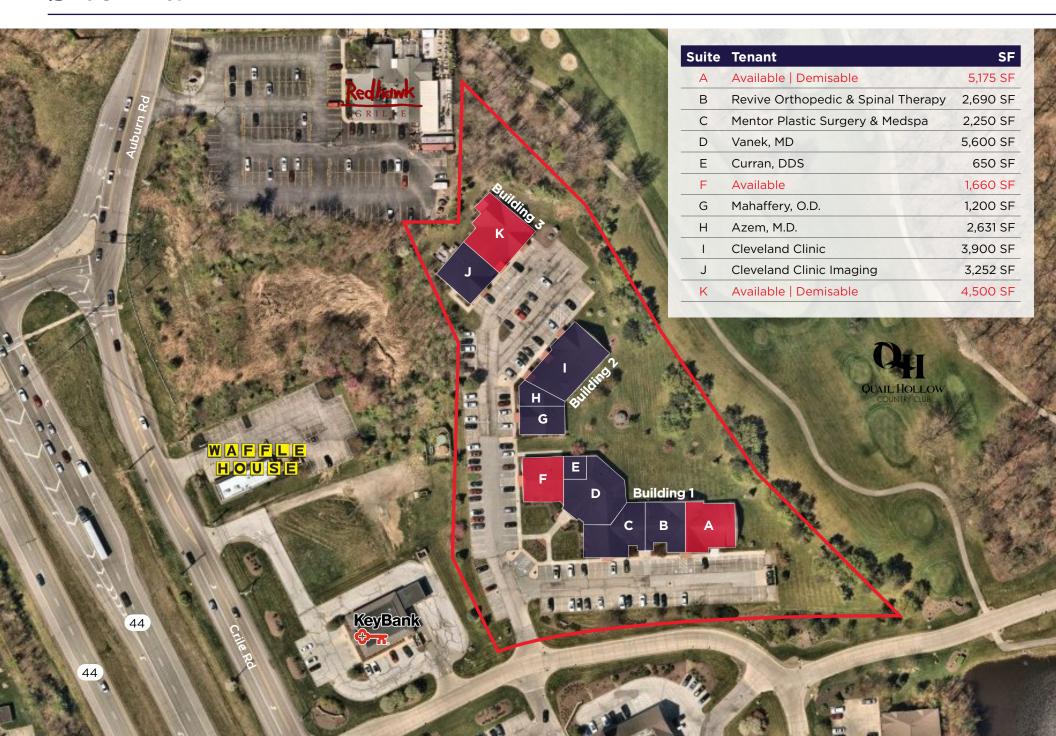

#### Availability

| Suite | Size     | Divisible to |
|-------|----------|--------------|
| 7551  | 5,175 SF | 2,500 SF     |
| 7535  | 1,660 SF | 1,660 SF     |
| 7515  | 4,500 SF | 2,000 SF     |

**Lease Rate: \$18.50/SF** 

#### Site Plan