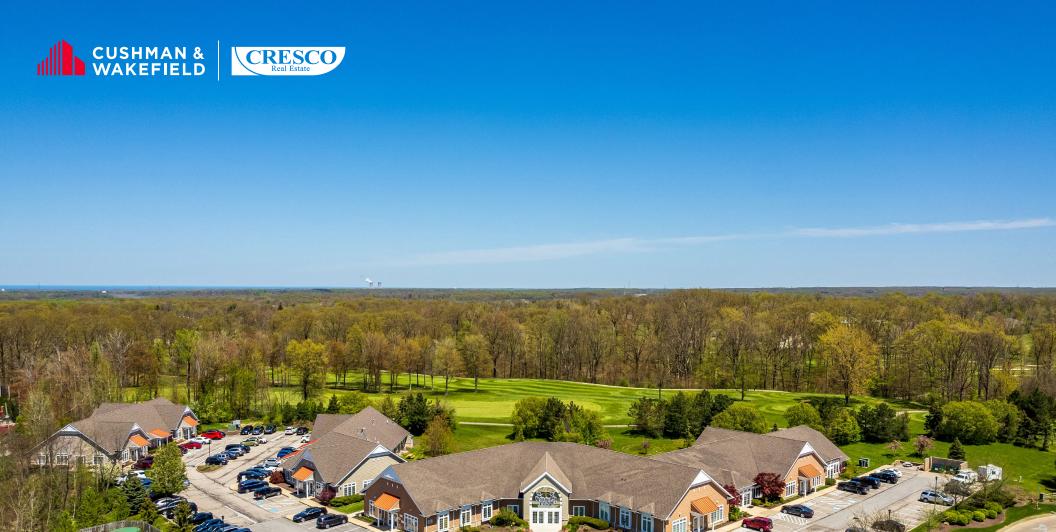

# **Concord Professional Center At Gristmill**

For Lease | 7511-7551 Fredle Drive, Concord Township, Ohio 44077

#### **Concord Professional Center**

- Medical office suites available from ±1,600 SF to ±5,175 SF
- One suite available in each of the three buildings ideal for single-practice users or growing providers
- Located directly across from TriPoint Medical Center in a busy medical corridor
- Surrounded by healthcare employers and affluent neighborhoods (avg. HH income \$145K+ within 2 miles
- Ample parking with ±150 surface spaces (4.52/1,000 RSF ratio)
- Convenient access to I-90 and OH-44 quick drive to Mentor and Cleveland
- Professional ownership and management
- Ready for occupancy flexible layouts available