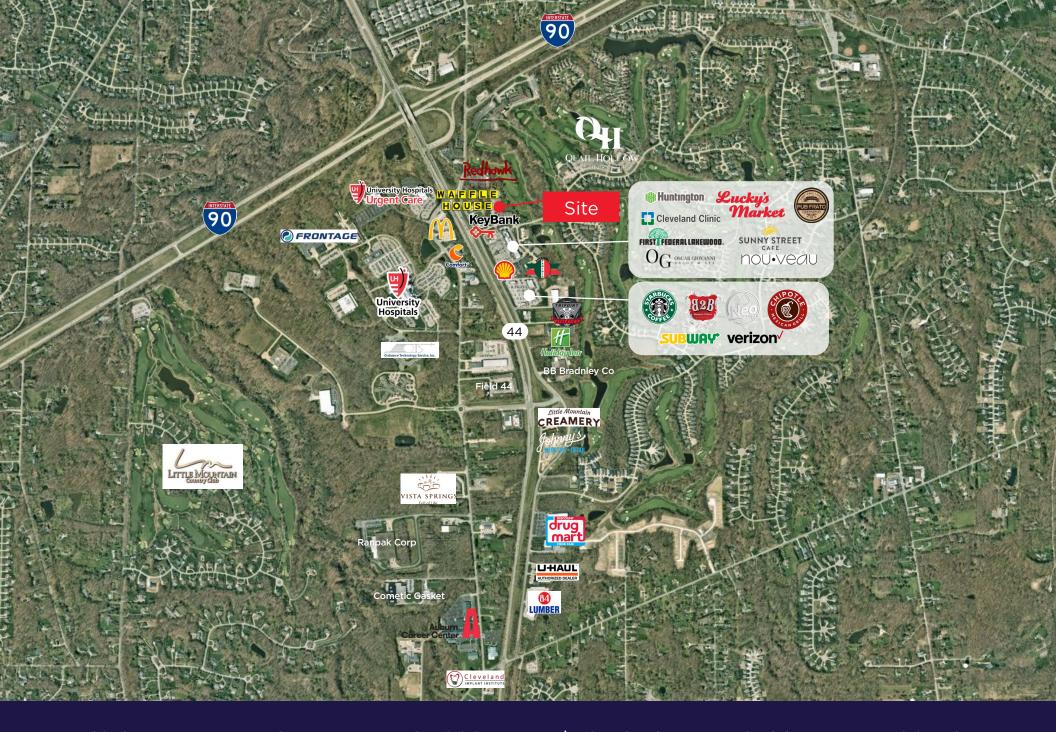

in a busy medical corridor
- Surrounded by healthcare employers and affluent neighborhoods (avg. HH income \$145K+ within 2 miles
- Ample parking with ±150 surface spaces (4.52/1,000 RSF ratio)
- Convenient access to I-90 and OH-44 quick drive to Mentor and Cleveland
- Professional ownership and management
- Ready for occupancy flexible layouts available





#### Availability

| Suite | Size     | Divisible to |
|-------|----------|--------------|
| 7551  | 5,175 SF | 2,500 SF     |
| 7535  | 1,660 SF | 1,660 SF     |
| 7515  | 4,500 SF | 2,000 SF     |

**Lease Rate: \$18.50/SF** 

#### Site Plan



## **Floor Plans**



Suite 7551 - 5,175 SF | Divisible to 2,500 SF

## **Floor Plans**



Suite 7535 - 1,660 SF

### **Floor Plans**



Suite 7515 - 4,500 SF | Divisible to 2,000 SF









**68,841**Population (2025 | 5 Mile)

**43.1**Median Age
(2025 | 5 Mile)

**27,992**Households
(2025 | 5 Mile)

**\$125,376**Household Income (2025 | 5 Mile)

**2,667**Total Businesses (2025 | 5 Mile)

**30,561**Total Employees (2025 | 5 Mile)



# CONCORD PROFESSIONAL CENTER 7511-7551 FREDLE DRIVE CONCORD TOWNSHIP, OHIO 44077

ERIC M. SCHREIBMAN, J.D.
Vice President
eschreibman@crescorealestate.com
+1 216 525 1471

MAUREEN ANTER-RESSLER
Vice President
mressler@crescorealestate.com
+1 216 525 1494

#### CUSHMAN & WAKEFIELD



Cushman & Wakefield | CRESCO 6100 Rockside Woods Blvd, Suite 200 Cleveland, Ohio 44131

crescorealestate.com

©2025 Cushman & Wakefield. All rights reserved. The information contained in this communication is strictly confidential. This information has been obtained