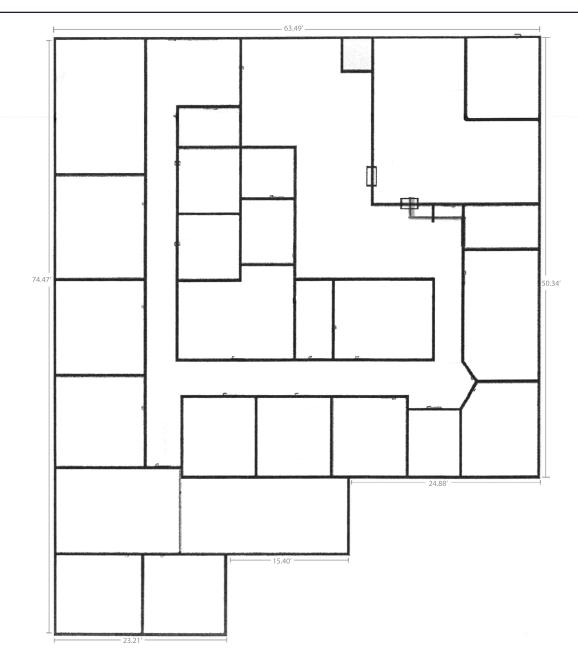

### **Floor Plans**

Suite 7515 - 4,500 SF | Divisible to 2,000 SF

**68,841**Population (2025 | 5 Mile)

**43.1**Median Age
(2025 | 5 Mile)

**27,992**Households
(2025 | 5 Mile)

**\$125,376**Household Income (2025 | 5 Mile)