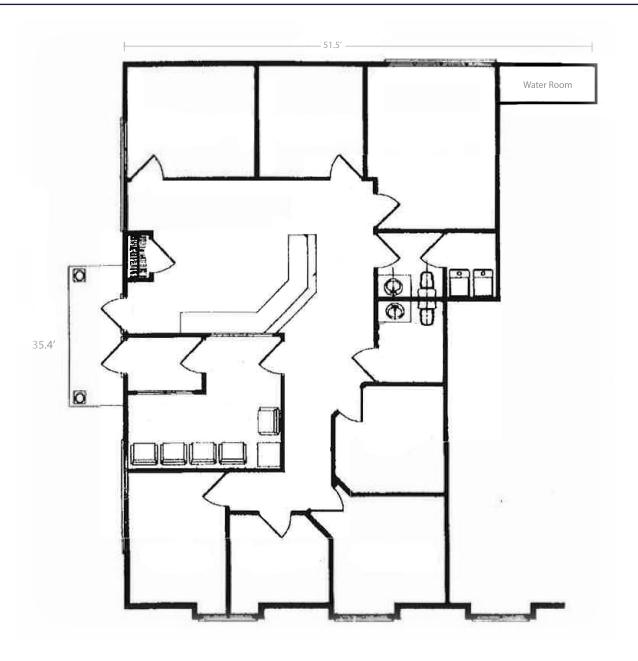

for single-practice users or growing providers
- Located directly across from TriPoint Medical Center in a busy medical corridor
- Surrounded by healthcare employers and affluent neighborhoods (avg. HH income \$145K+ within 2 miles
- Ample parking with ±150 surface spaces (4.52/1,000 RSF ratio)
- Convenient access to I-90 and OH-44 quick drive to Mentor and Cleveland
- Professional ownership and management
- Ready for occupancy flexible layouts available





#### Availability

| Suite | Size     | Divisible to |
|-------|----------|--------------|
| 7551  | 5,175 SF | 2,500 SF     |
| 7535  | 1,660 SF | 1,660 SF     |
| 7515  | 4,500 SF | 2,000 SF     |

**Lease Rate: \$18.50/SF** 

#### Site Plan



## **Floor Plans**



Suite 7551 - 5,175 SF | Divisible to 2,500 SF

## **Floor Plans**



Suite 7535 - 1,660 SF

### **Floor Plans**



Suite 7515 - 4,500 SF | Divisible to 2,000 SF









**68,841**Population (2025 | 5 Mile)

**43.1**Median Age
(2025 | 5 Mile)

**27,992**Households
(2025 | 5 Mile)

**\$125,376**Household Income (2025 | 5 Mile)

**2,667**Total Businesses (2025 | 5 Mile)

**30,561**Total Employees (2025 | 5 Mile)



# CONCORD PROFESSIONAL CENTER 7511-7551 FREDLE DRIVE CONCORD TOWNSHIP, OHIO 44077

ERIC M. SCHREIBMAN, J.D.
Vice President
eschreibman@crescorealestate.com
+1 216 525 1471

MAUREEN ANTER-RESSLER
Vice President
mressler@crescorealestate.com
+1 216 525 1494

#### CUSHMAN & WAKEFIELD



Cushman & Wakefield | CRESCO 6100 Rockside Woods Blvd, Suite 200 Cleveland, Ohio 44131

crescorealestate.com

©2025 Cushman & Wakefield. All rights reserved. The inf