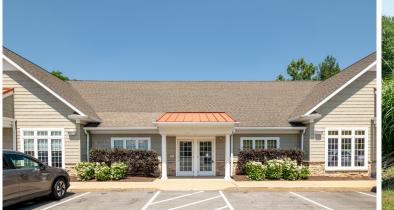

# **Concord Professional Center At Gristmill**

For Lease | 7511-7551 Fredle Drive, Concord Township, Ohio 44077

#### **Concord Professional Center**

- Medical office suites available from ±1,600 SF to ±5,175 SF
- One suite available in each of the three buildings ideal for single-practice users or growing providers
- Located directly across from TriPoint Medical Center in a busy medical corridor
- Surrounded by healthcare employers and affluent neighborhoods (avg. HH income \$145K+ within 2 miles
- Ample parking with ±150 surface spaces (4.52/1,000 RSF ratio)
- Convenient access to I-90 and OH-44 quick drive to Mentor and Cleveland
- Professional ownership and management
- Ready for occupancy flexible layouts available