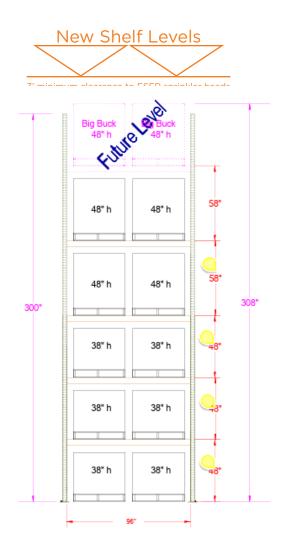

# **RACKING**

# **ELEVATION NOTES:**

VARIOUS HEIGHTS 2,200 LB. MAX WT. PALLETS BEAMS ARE 4.3" X 96" - IBN43096 6,111 CAP PER PAIR UPRIGHTS ARE IU35420300 29,500 CAP AT 60" SPACING 5" X 7" X 3/8" FOOTPLATES