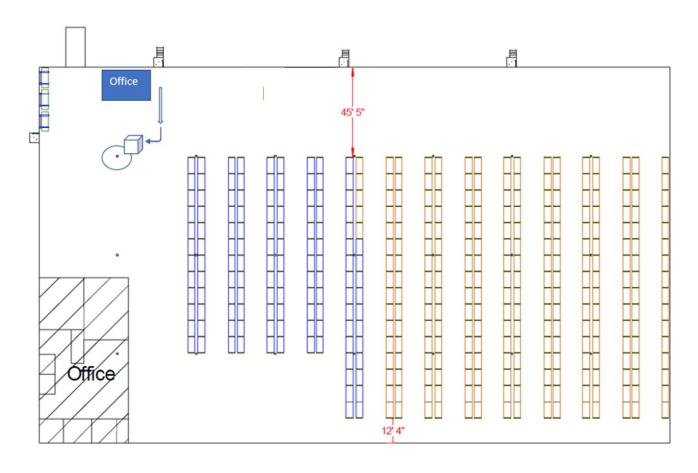

# **TOTAL SF 91,200SF**

60,800 Total Available SF (320' x 190' - 8 Bays)

- 3,804 SF Main Office
- **B** 275 SF Shipping Office
- 6 56,721 SF Warehouse

July 31, 2028 Lease Expiration

30' Clear Height

Sprinkler

40' x 50' Column Spacing

16 Dock High Position

Drive-in

**Motion Sensor** 

125' TRUCK COURT 26 Auto Parking Spaces

**200 AMPS** 

2 x 250 step-down AMP panels (Back Office) 200 AMP Panel (Forklifts)