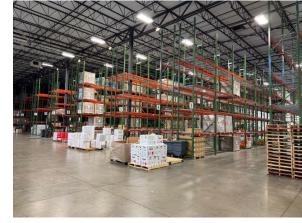

# **RACKING**

# **ELEVATION NOTES:**

VARIOUS HEIGHTS 2,200 LB. MAX WT. PALLETS BEAMS ARE 4.3" X 96" - IBN43096 6,111 CAP PER PAIR UPRIGHTS ARE IU35420300 29,500 CAP AT 60" SPACING 5" X 7" X 3/8" FOOTPLATES