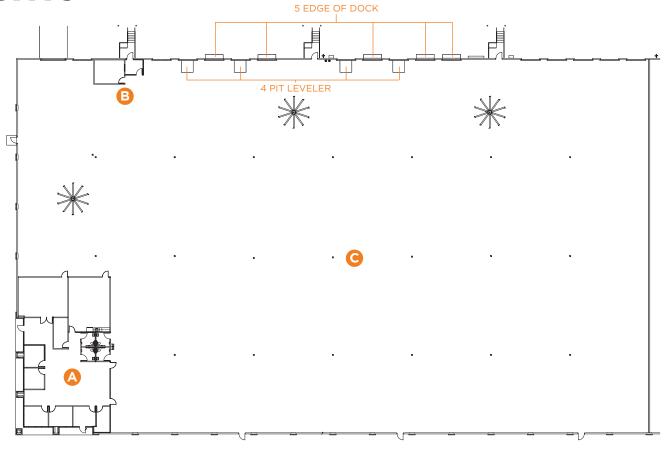

# **TOTAL SF 91,200SF**

60,800 Total Available SF (320' x 190' - 8 Bays)

- 3,804 SF Main Office
- **B** 275 SF Shipping Office
- 6 56,721 SF Warehouse

July 31, 2028 Lease Expiration

30' Clear Height

Sprinkler

40' x 50' Column Spacing

16 Dock High Position

Drive-in

**Motion Sensor** 

125' TRUCK COURT 26 Auto Parking Spaces

**200 AMPS** 

2 x 250 step-down AMP panels (Back Office) 200 AMP Panel (Forklifts)