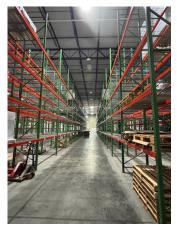

k.mcgrath@cushwake.com

## ANDREW DELAMIELLEURE

Managing Director +1 704 887 3020 andrew.delamielleure@cushwake.com



# **PROPERTY HIGHLIGHTS**



# **TOTAL SF 91,200SF**

60,800 Total Available SF (320' x 190' - 8 Bays)

- 3,804 SF Main Office
- **B** 275 SF Shipping Office
- 6 56,721 SF Warehouse

July 31, 2028 Lease Expiration





30' Clear Height



Sprinkler



40' x 50' Column Spacing



16 Dock High Position



Drive-in



**Motion Sensor** 



125' TRUCK COURT 26 Auto Parking Spaces



**200 AMPS** 

2 x 250 step-down AMP panels (Back Office) 200 AMP Panel (Forklifts)

# **RACKING**





# **ELEVATION NOTES:**

VARIOUS HEIGHTS 2,200 LB. MAX WT. PALLETS BEAMS ARE 4.3" X 96" - IBN43096 6,111 CAP PER PAIR UPRIGHTS ARE IU35420300 29,500 CAP AT 60" SPACING 5" X 7" X 3/8" FOOTPLATES







### PATRICK MCGRATH

Senior Director +1 704 887 3038 patrick.mcgrath@cushwake.com

### ANDREW DELAMIELLEURE

Managing Director +1 704 887 3020 andrew.delamielleure@cushwake.com



©2025 Cushman & Wakefield. All rights reserved. The information contained in this communication is strictly confidential. This information has been obtained from sources believed to be reliable but has not been verified. NO WARRANTY OR REPRESENTATION, EXPRESS OR IMPLIED, IS MADE AS TO THE CONDITION OF THE PROPERTY (OR PROPERTIES) REFERENCED HEREIN OR AS TO THE ACCURACY OR COMPLETENESS OF THE INFORMATION CONTAINED HEREIN, AND SAME IS SUBMITTED SUBJECT TO ERRORS, OMISSIONS, CHANGE OF PRICE, RENTAL OR OTHER CONDITIONS, WITHDRAWAL WITHOUT NOTICE, AND TO ANY SPECIAL LISTING CONDITIONS IMPOSED BY THE PROPERTY OWN