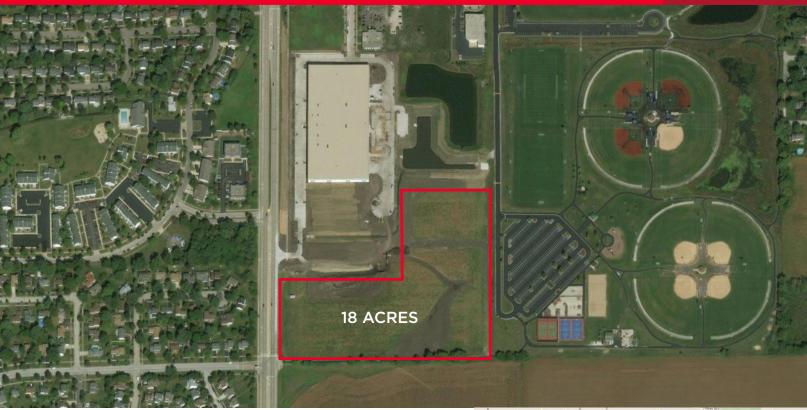

# 18 Acres Available For Sale Sale Price: Subject to Offer

### **Property Highlights**

Size: 18 Acres

Comments:

- Close proximity to the DuPage County
  Airport
- 27,300 vehicles per day on Kirk Road
- Low Kane County taxes
- Near local amenities including downtown hotels, restaurants and shopping
- Business friendly municipality of St. Charles
- Excellent labor pool from surrounding communities