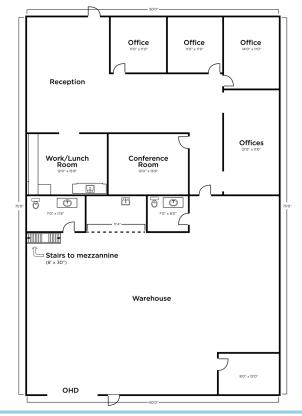

TS E, H, & I



### **PROPERTY FEATURES**

14'-18'

**Clear Height** 

| <b>Building Size</b> | 16,875 SF                                | Loading | 10' Overhead Doors               |
|----------------------|------------------------------------------|---------|----------------------------------|
| Available Size       | Unit E: 1,875 SF<br>Unit H & I: 3,798 SF | Zoning  | Industrial, City of Fort Collins |
| Year Built           | 1995                                     | Power   | 3-Phase                          |

<image>

772 Whalers Way, Suite 200 / Fort Collins, Colorado 80525 / PHONE +1 970 776 3900 / FAX +1 970 267 7419 / cushmanwakefield.com



### WAREHOUSE/OFFICE AVAILABLE FOR LEASE

# **1225 RED CEDAR CIRCLE**

FORT COLLINS, COLORADO 80524 UNITS E, H, & I



#### UNITS H & I





For more information, please contact:

#### COLE HERK, CCIM Director

+1 970 267 7726 cole.herk@cushwake.com 772 Whalers Way, Suite 200 Fort Collins, Colorado 80525

T +1 970 776 3900 F +1 970 267 7419

cushmanwakefield.com

©2025 Cushman & Wakefield. All rights reserved. The information contained in this communication is strictly confidential. This information has been obtained from sources believed to be reliable but has not been verified. NO WARRANTY OR REPRESENTATION, EXPRESS OR IMPLIED, IS MADE AS TO THE CONDITION OF THE PROPERTY (OR PROPERTIES) REPERENCED HEREIN OR AS TO THE ACCURACY OR COMPLETENESS OF THE INFORMATION CONTAINED HEREIN, AND SAME IS SUBMITTED SUBJECT TO ERRORS, OMISSIONS, CHANGE OF PRICE, RENTAL OR OTHER CONDITIONS, WITHDRAWAL WITHOUT NOTICE, AND TO ANY SPECIAL LIS