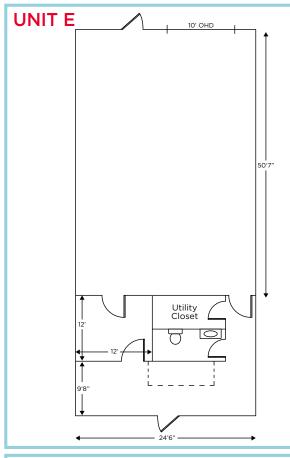

### **PROPERTY FEATURES**

14'-18'

**Clear Height** 

| <b>Building Size</b> | 16,875 SF                                | Loading | 10' Overhead Doors               |
|----------------------|------------------------------------------|---------|----------------------------------|
| Available Size       | Unit E: 1,875 SF<br>Unit H & I: 3,798 SF | Zoning  | Industrial, City of Fort Collins |
| Year Built           | 1995                                     | Power   | 3-Phase                          |