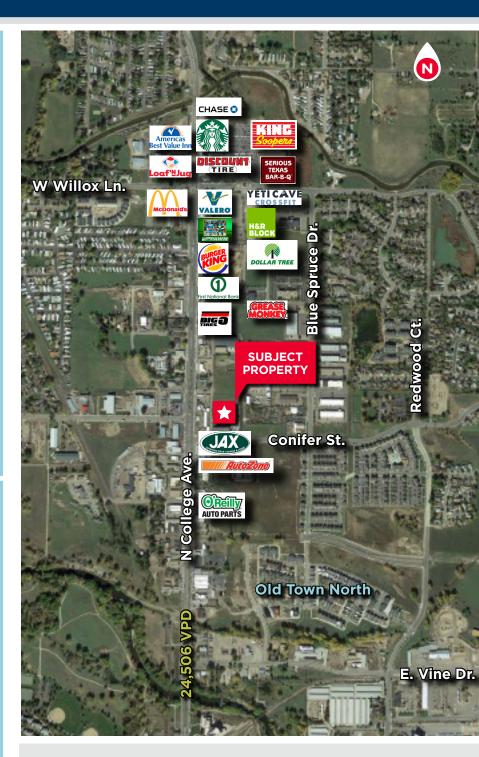

E, H, & I



### **PROPERTY FEATURES**

14'-18'

**Clear Height** 

| <b>Building Size</b> | 16,875 SF                                | Loading | 10' Overhead Doors               |
|----------------------|------------------------------------------|---------|----------------------------------|
| Available Size       | Unit E: 1,875 SF<br>Unit H & I: 3,798 SF | Zoning  | Industrial, City of Fort Collins |
| Year Built           | 1995                                     | Power   | 3-Phase                          |

<image>

772 Whalers Way, Suite 200 / Fort Collins, Colorado 80525 / PHONE +1 970 776 3900 / FAX +1 970 267 7419 / cushmanwakefield.com



### WAREHOUSE/OFFICE AVAILABLE FOR LEASE

# **1225 RED CEDAR CIRCLE**

FORT COLLINS, COLORADO 80524 UNITS E, H, & I



#### UNITS H & I





For more information, please contact:

#### COLE HERK, CCIM Director

+1 970 267 7726 cole.herk@cushwake.com 772 Whalers Way, Suite 200 Fort Collins, Colorado 80525

T +1 970 776 3900 F +1 970 267 7419

cushmanwakefield.com

©2025 Cushman & Wakefield. All rights reserved. The information contained in this communication is strictly confidential. This information has been obtained from sources believed to be reliable but has not been verified. NO WARRANTY OR REPRESENTATION, EXPRESS OR IMPLIED, IS MADE AS TO THE CONDITION OF THE PROPERTY (OR PROPERTIES) REPERENCED HEREIN OR AS TO THE ACCURACY OR COMPLETENESS OF THE INFORMATION CONTAINED HEREIN, AND SAME IS SUBMITTED SUBJECT TO ERRORS, OMISSIONS, CHANGE OF PRICE, RENTAL OR OTHER CONDITIONS, WITHDRAWAL WITHOUT NOTICE, AND TO ANY SPECIAL LISTI