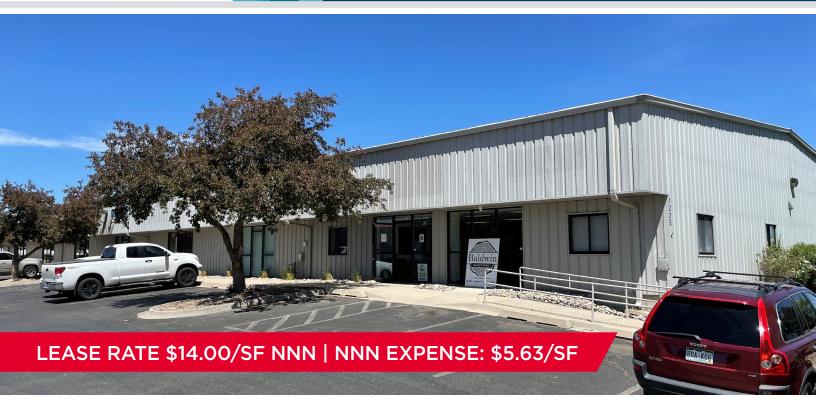

WAREHOUSE/OFFICE AVAILABLE FOR LEASE

# **1225 RED CEDAR CIRCLE**

FORT COLLINS, COLORADO 80524 UNITS E, H, & I