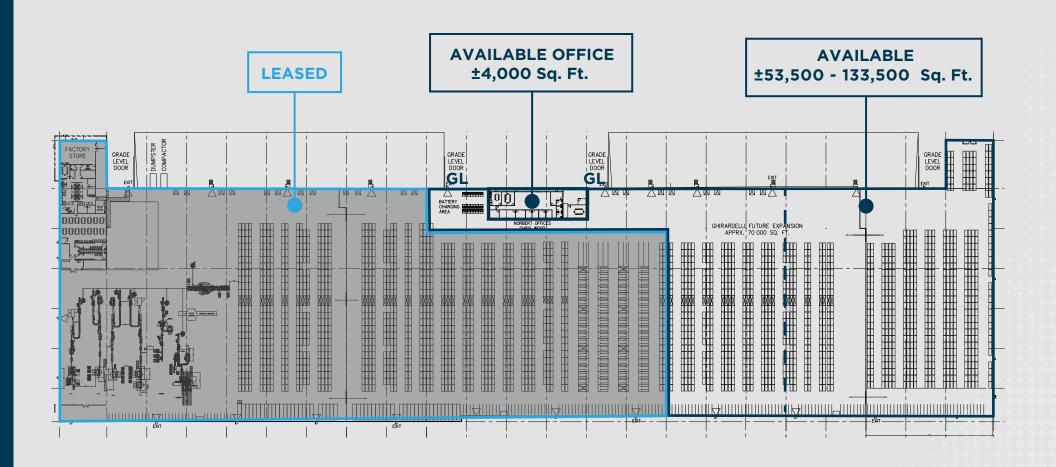

## **FLOOR PLAN**

## 11980 HARLAN ROAD

| PROPERTY FEATURES |                                                   |                 |                                              |
|-------------------|---------------------------------------------------|-----------------|----------------------------------------------|
| Building Size:    | 53,500 SF - 133,500 SF                            | Clear Height:   | 30' Minimum                                  |
| Office:           | Optional office space of up to 4,000 SF available | Loading:        | Twenty-One (21) dock positions with 19 doors |
| Asking Price:     | Please Inquire                                    | Ceilings:       | Insulated Ceilings                           |
| Available:        | Within 30 Days                                    | Column Spacing: | 50' x 50'                                    |
| Term:             | 8/31/27                                           | Sprinkler:      | ESFR Fire Protection System                  |