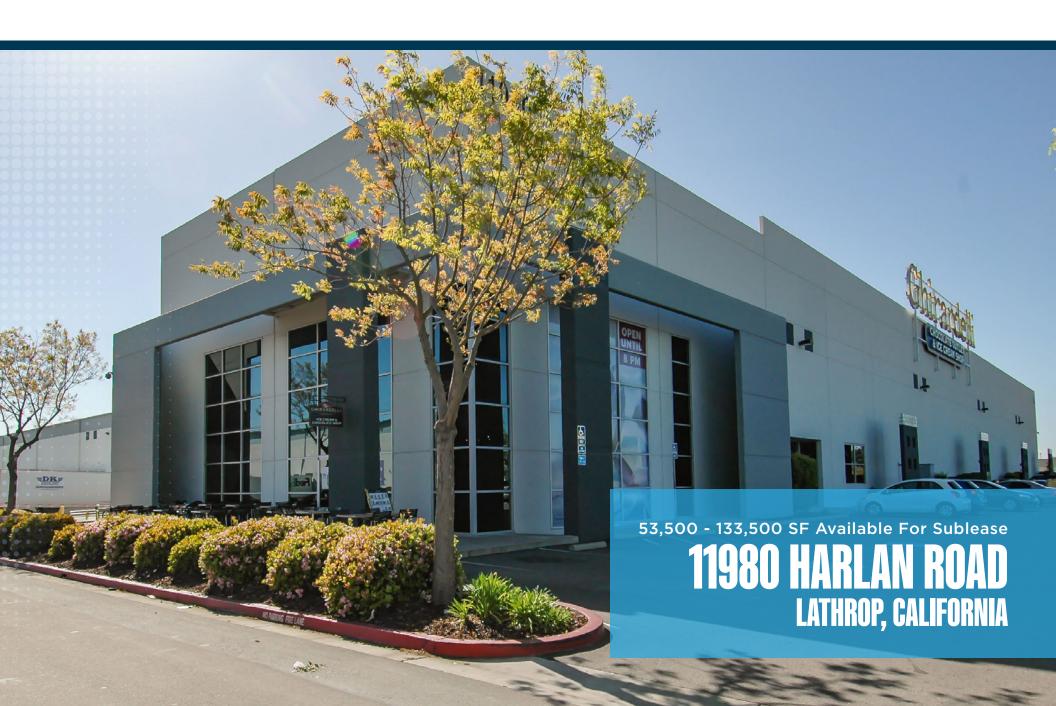

## 11980 HARLAN ROAD

| PROPERTY FEATURES |                                                   |                 |                                              |
|-------------------|---------------------------------------------------|-----------------|----------------------------------------------|
| Building Size:    | 53,500 SF - 133,500 SF                            | Clear Height:   | 30' Minimum                                  |
| Office:           | Optional office space of up to 4,000 SF available | Loading:        | Twenty-One (21) dock positions with 19 doors |
| Asking Price:     | Please Inquire                                    | Ceilings:       | Insulated Ceilings                           |
| Available:        | Within 30 Days                                    | Column Spacing: | 50' x 50'                                    |
| Term:             | 8/31/27                                           | Sprinkler:      | ESFR Fire Protection System                  |