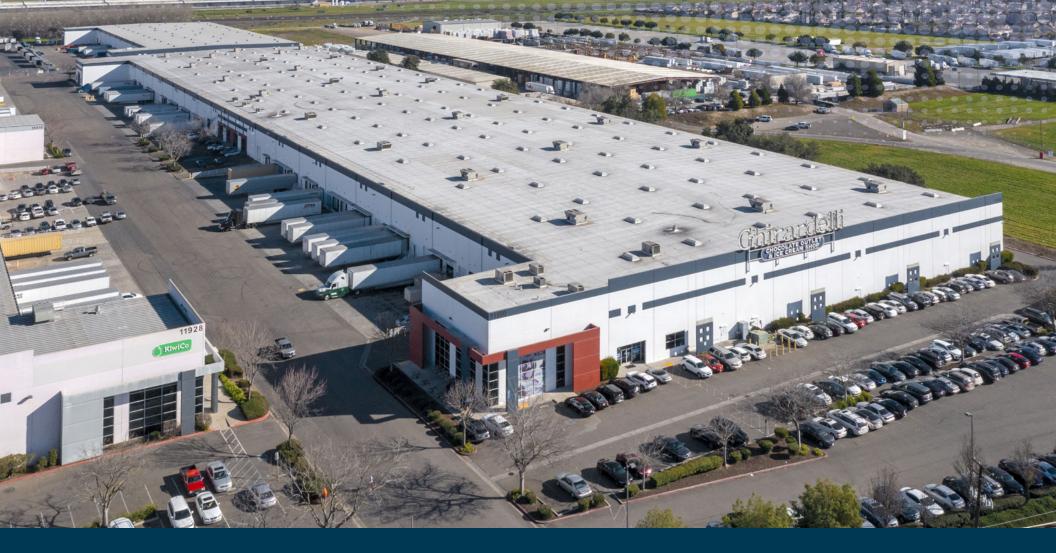

## 11980 HARLAN ROAD

| PROPERTY FEATURES |                                                   |                 |                                              |
|-------------------|---------------------------------------------------|-----------------|----------------------------------------------|
| Building Size:    | 53,500 SF - 133,500 SF                            | Clear Height:   | 30' Minimum                                  |
| Office:           | Optional office space of up to 4,000 SF available | Loading:        | Twenty-One (21) dock positions with 19 doors |
| Asking Price:     | Please Inquire                                    | Ceilings:       | Insulated Ceilings                           |
| Available:        | Within 30 Days                                    | Column Spacing: | 50' x 50'                                    |
| Term:             | 8/31/27                                           | Sprinkler:      | ESFR Fire Protection System                  |