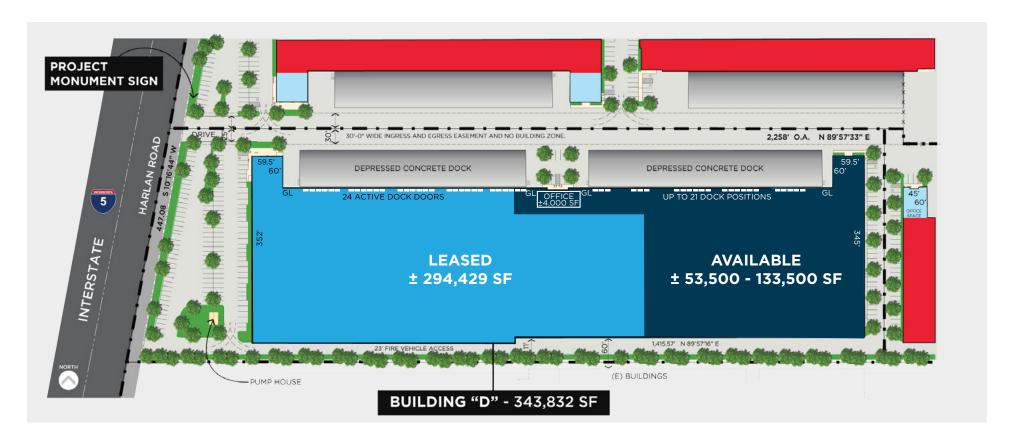

## 11980 HARLAN ROAD

| PROPERTY FEATURES |                                                   |                 |                                              |
|-------------------|---------------------------------------------------|-----------------|----------------------------------------------|
| Building Size:    | 53,500 SF - 133,500 SF                            | Clear Height:   | 30' Minimum                                  |
| Office:           | Optional office space of up to 4,000 SF available | Loading:        | Twenty-One (21) dock positions with 19 doors |
| Asking Price:     | Please Inquire                                    | Ceilings:       | Insulated Ceilings                           |
| Available:        | Within 30 Days                                    | Column Spacing: | 50' x 50'                                    |
| Term:             | 8/31/27                                           | Sprinkler:      | ESFR Fire Protection System                  |