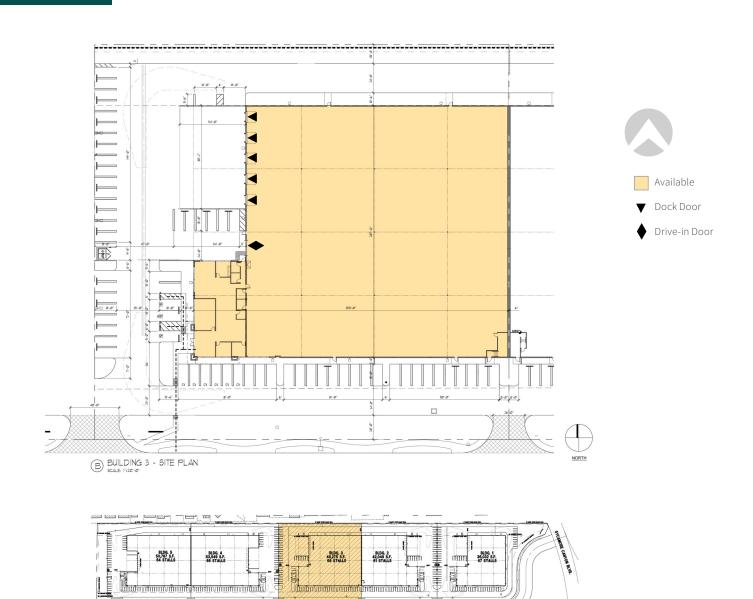

**Building** 

- BMP Industrial Zoning
- Large Secured Concrete Yard
- Riverside Public Utilities Providing Lower Power Cost
- 30' Minimum Clearance
- 1 Ground Level Door
- 5 Dock High Loading Doors
- ESFR Fire Sprinkler Systems with K25 Heads
- Power 400 AMP, 277/480 Volt (Expandable)
- Full Concrete Parking Area with 65 Spaces
- 119' Truck Court
- T-5 Lighting

|   | SF ↓ SIZE | OFFICE   | DOCK DOORS | GRADE DOORS | TRUCK COURT | CLEAR HEIGHT |  |
|---|-----------|----------|------------|-------------|-------------|--------------|--|
| 3 | 48,275 SF | 3,914 SF | 5          |             | 119'        | 30'          |  |

A BUILDING 3 - KEY PLAN

901 Via Piemonte Suite 200 Ontario, CA 91764