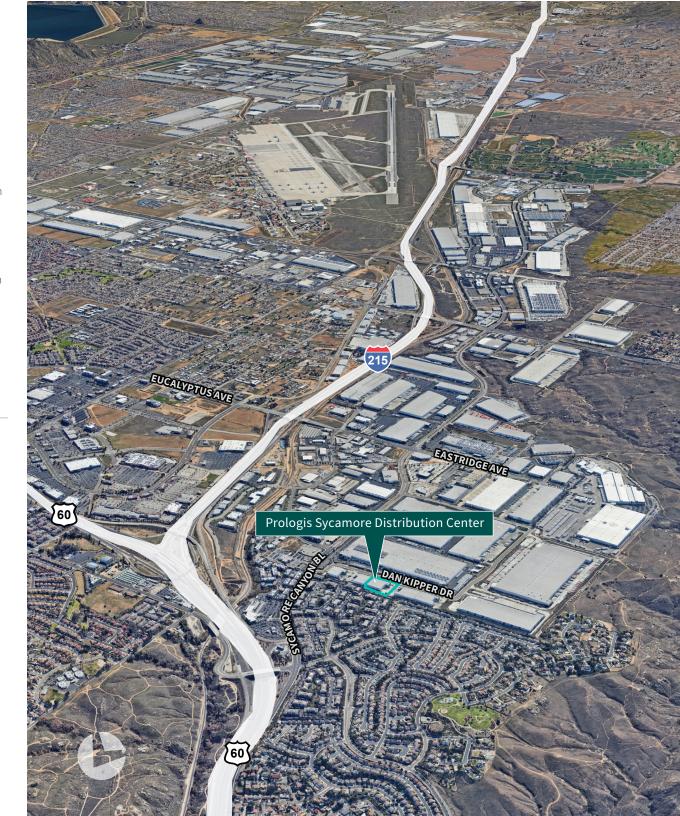

1690 DAN KIPPER DRIVE, RIVERSIDE, CA 92507

Prologis Sycamore Distribution Center 3

#### **PROPERTY HIGHLIGHTS**

- Located in the Sycamore Canyon Industrial area
- 48,275 SF Free-Standing Industrial Building
- Site Area of 2.54 Acres
- 3,914 SF of Single Story Office
- Close Proximity to 60, 215, 15, and 91 Freeways

# State-of-the-Art Industrial Park in the Ideal Location.

Prologis Sycamore Distribution Center is home to a diverse array of national and international brands, benefiting from a well-developed infrastructure, business-friendly zoning, and proximity to a skilled labor pool. The area is fully supported by modern utilities, fiber-optic connectivity, and municipal services, creating an ideal environment for companies focused on growth, efficiency, and innovation.