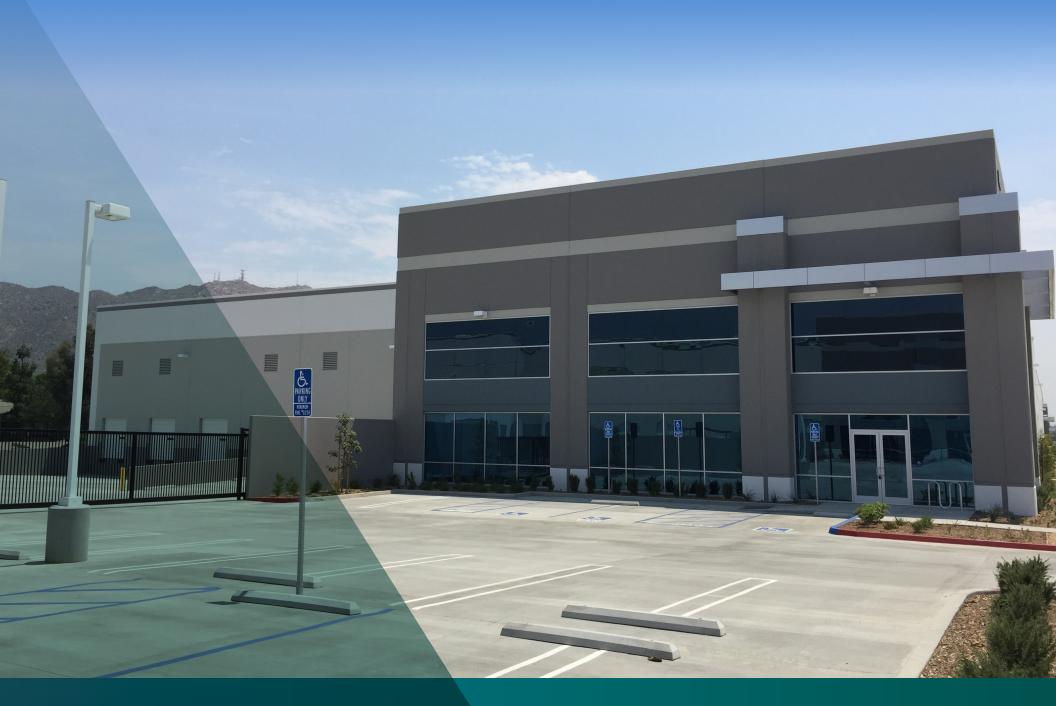

#### **PROPERTY HIGHLIGHTS**

- Located in the Sycamore Canyon Industrial area
- 48,275 SF Free-Standing Industrial Building
- Site Area of 2.54 Acres
- 3,914 SF of Single Story Office
- Close Proximity to 60, 215, 15, and 91 Freeways

**Building** 

- BMP Industrial Zoning
- Large Secured Concrete Yard
- Riverside Public Utilities Providing Lower Power Cost
- 30' Minimum Clearance
- 1 Ground Level Door
- 5 Dock High Loading Doors
- ESFR Fire Sprinkler Systems with K25 Heads
- Power 400 AMP, 277/480 Volt (Expandable)
- Full Concrete Parking Area with 65 Spaces
- 119' Truck Court
- T-5 Lighting