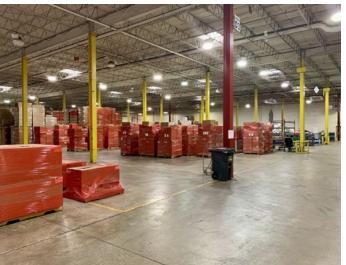

246,300 SF AVAILABLE FOR SUBLEASE THROUGH 8/31/2031

FLEXIBLE TERM

Rare large space opportunity located in North Central Illinois. Production & warehousing facility located in Kankakee County. Sublease with substantial term remaining on existing lease.

## OFFERING SUMMARY // 246,300 SF SPACE AVAILABLE

**29.01 ACRES** 

SITE SIZE

60' X 25' AND 40' X 25'

**COLUMN SPACING** 

T-8 AND FLUORESCENT

LIGHTING

M-2 (GENERAL MANUFACTURING)

ZONING

+5,400 SF

OFFICE SPACE

18

DOCKS

480 VOLT / 3000+ AMPS

POWER

**\$0.45 PSF** 

R.E. TAXES

11' TO 25'

**CEILING HEIGHT** 

8' X 10'

DRIVE-IN DOOR

**WET SYSTEM** 

**SPRINKLER** 

\$3.95 GROSS