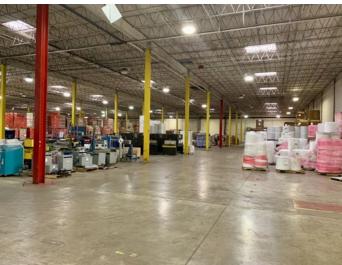

246,300 SF AVAILABLE FOR SUBLEASE THROUGH 8/31/2031

FLEXIBLE TERM

Rare large space opportunity located in North Central Illinois. Production & warehousing facility located in Kankakee County. Sublease with substantial term remaining on existing lease.

## OFFERING SUMMARY // 246,300 SF SPACE AVAILABLE

**29.01 ACRES** 

SITE SIZE

60' X 25' AND 40' X 25'

**COLUMN SPACING** 

T-8 AND FLUORESCENT

LIGHTING

M-2 (GENERAL MANUFACTURING)

ZONING

+5,400 SF

OFFICE SPACE

18

DOCKS

480 VOLT / 3000+ AMPS

POWER

**\$0.45 PSF** 

R.E. TAXES

11' TO 25'

**CEILING HEIGHT** 

8' X 10'

DRIVE-IN DOOR

**WET SYSTEM** 

**SPRINKLER** 

\$3.95 GROSS