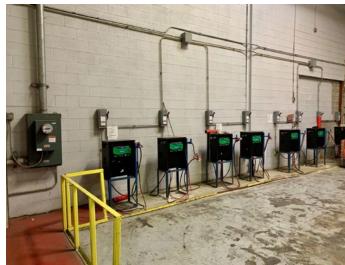

ZONING

+5,400 SF

OFFICE SPACE

18

DOCKS

480 VOLT / 3000+ AMPS

POWER

**\$0.45 PSF** 

R.E. TAXES

11' TO 25'

**CEILING HEIGHT** 

8' X 10'

DRIVE-IN DOOR

**WET SYSTEM** 

**SPRINKLER** 

\$3.95 GROSS