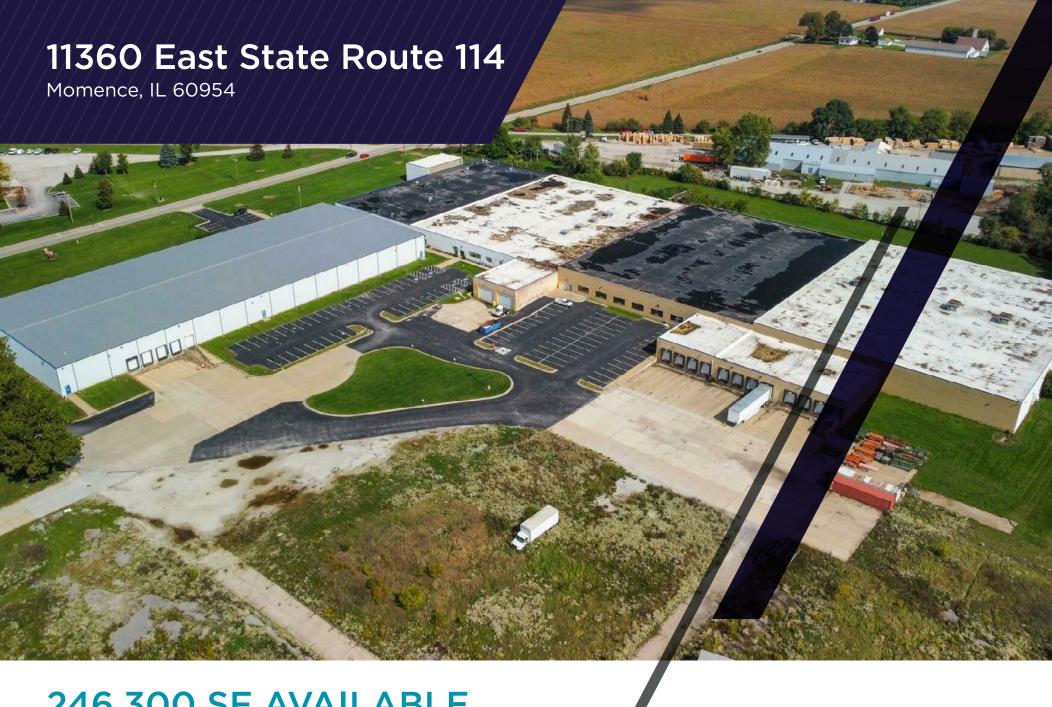

246,300 SF AVAILABLE FOR SUBLEASE THROUGH 8/31/2031

FLEXIBLE TERM

Rare large space opportunity located in North Central Illinois. Production & warehousing facility located in Kankakee County. Sublease with substantial term remaining on existing lease.