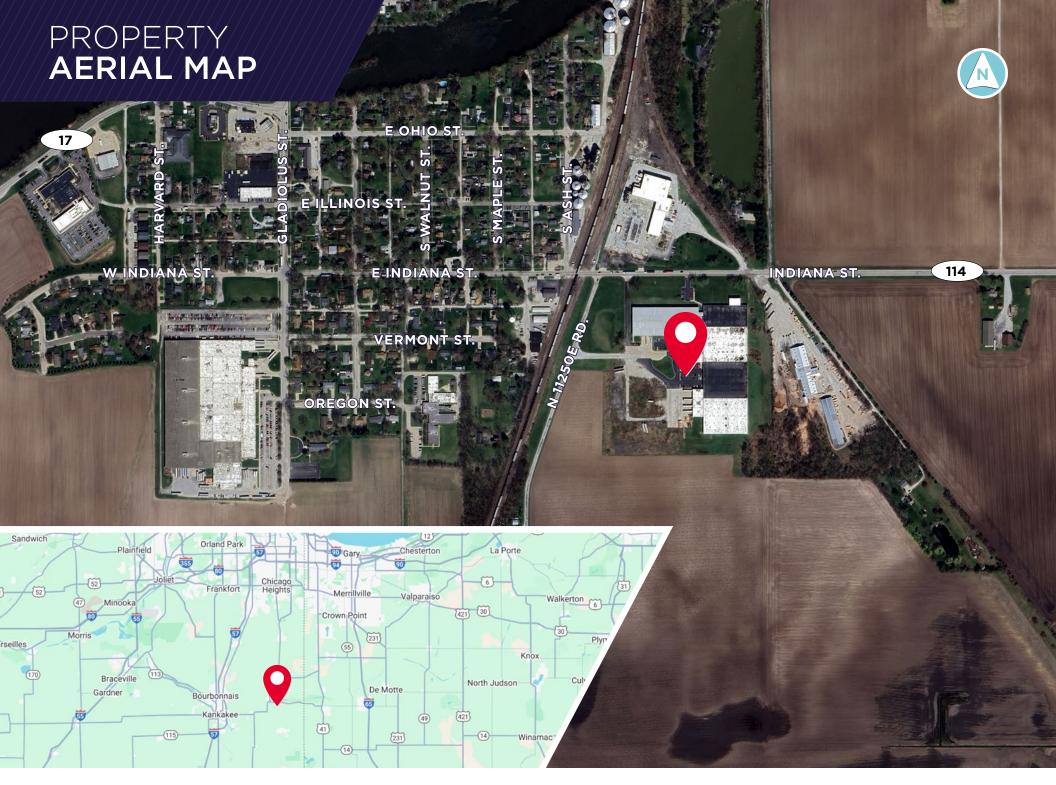

## PROPERTY SITE PLAN

11360 E State Route 114 // Momence, IL 60954

©2025 Cushman & Wakefield. All rights reserved. The information contained in this communication is strictly confidential. This information has been obtained from sources believed to be reliable but has not been verified. NO WARRANTY OR REPRESENTATION, EXPRESS OR IMPLIED, IS MADE AS TO THE CONDITION OF THE PROPERTY (OR PROPERTIES) REFERENCED HEREIN OR AS TO THE ACCURACY OR COMPLETENESS OF THE INFORMATION CONTAINED HEREIN, AND SAME IS SUBMITTED SUBJECT TO ERRORS, OMISSIONS, CHANGE OF PRICE, RENTAL OR OTHER CONDITIONS, WITHDRAWAL WITHOUT NOTICE, AND TO ANY SPECIAL LISTING CONDITIONS IMPOSED BY THE PROPERTY OWNER(S). ANY PROJECTIONS, OPINIONS OR ESTIMATES ARE SUBJECT TO UNCERTAINTY AND DO NOT SIGNIFY CURRENT OR FUTURE PROPERTY PERFORMANCE.