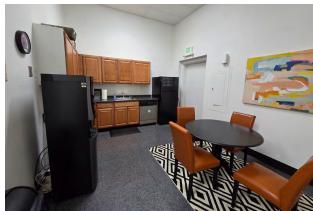

#### **AVAILABLE SPACES**

Suite E101-E102: 2,807 SF

 End cap with large store front windows, 6 private offices, reception area, conference room, 2 restrooms, and full break room

Suite E104: 1,359 SF

End cap space with a reception area,
3 offices, storage area and 1 restroom