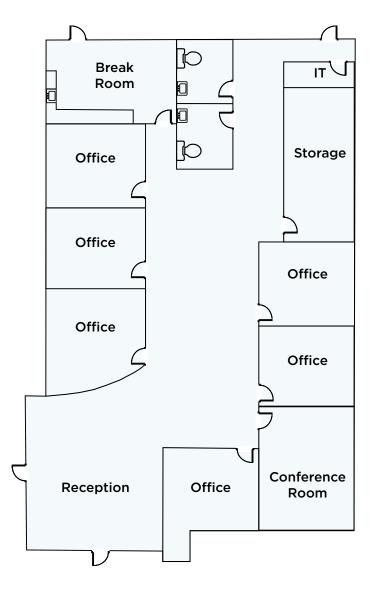

PERFORMANCE.

**CUSHMANWAKEFIELD.COM** 

### RETAIL / OFFICE SPACE FOR LEASE

#### **AVAILABLE SPACES**

Suite E101-E102: 2,807 SF

 End cap with large store front windows, 6 private offices, reception area, conference room, 2 restrooms, and full break room

Suite E104: 1,359 SF

End cap space with a reception area,
3 offices, storage area and 1 restroom

#### LEASE RATE

\$22.00 PSF/NNN

#### **ESTIMATED CAM**

\$6.63 PSF

#### **NEIGHBORS**

Edward Jones, Twisted Sugar, Wing Wah, Marias Mexian Restaurant, Prime IV, Bow Tie Creamery, Lashed, Profiles Salon, and Pieces Furniture

#### LOCATION

Located on the southwest corner of Harrison Blvd. and 5600 South in South Ogden





## NEIGHBORHOOD DEMOGRAPHICS



### RETAIL / OFFICE SPACE FOR LEASE

### FLOOR PLAN | SUITE E101-102 | 2,807 SF















### RETAIL / OFFICE SPACE FOR LEASE





### FLOOR PLAN | SUITE E104 | 1,359 SF



### RETAIL / OFFICE SPACE FOR LEASE



Julie Brown / julie.brown@cushwake.com / +1 801 644 4946 April Hartzell / april.hartzell@cushwake.com / +1 801 814 4273