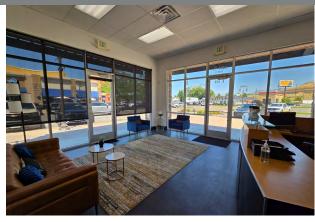

#### **AVAILABLE SPACES**

Suite E101-E102: 2,807 SF

 End cap with large store front windows, 6 private offices, reception area, conference room, 2 restrooms, and full break room

Suite E104: 1,359 SF

End cap space with a reception area,
3 offices, storage area and 1 restroom