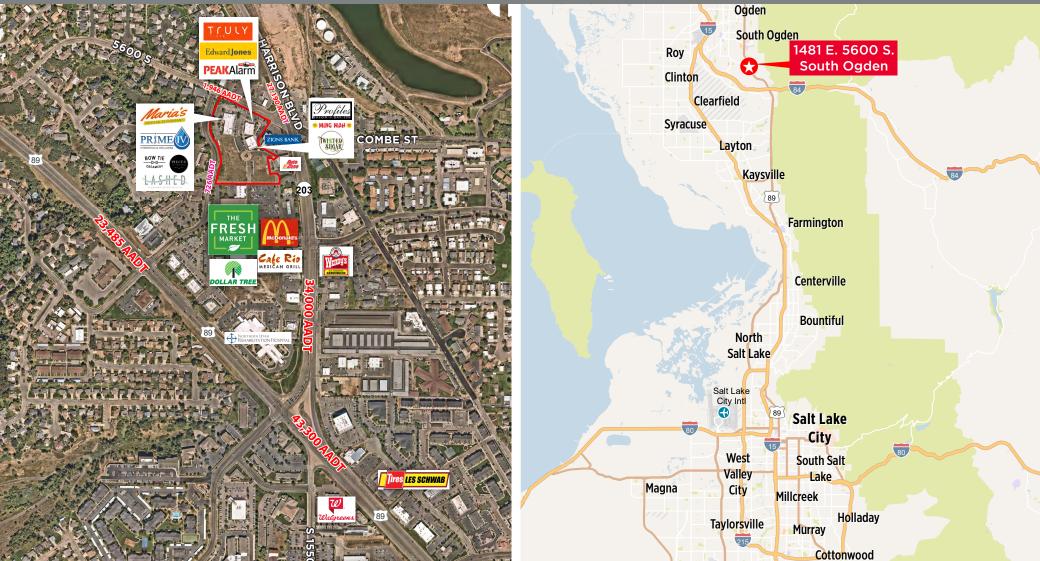

#### LOCATION

Located on the southwest corner of Harrison Blvd. and 5600 South in South Ogden

#### **NEIGHBORS**

Edward Jones, Twisted Sugar, Wing Wah, Marias Mexian Restaurant, Prime IV, Bow Tie Creamery, Lashed, Profiles Salon, and Pieces Furniture