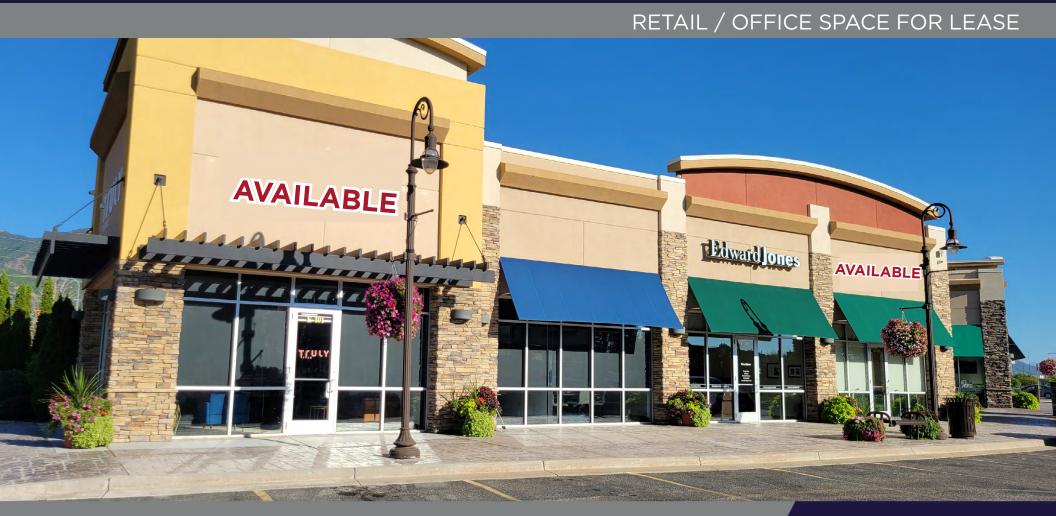

### RETAIL / OFFICE SPACE FOR LEASE

#### **AVAILABLE SPACES**

Suite E101-E102: 2,807 SF

 End cap with large store front windows, 6 private offices, reception area, conference room, 2 restrooms, and full break room

Suite E104: 1,359 SF

End cap space with a reception area,
3 offices, storage area and 1 restroom

#### LEASE RATE

\$22.00 PSF/NNN

#### **ESTIMATED CAM**

\$6.63 PSF