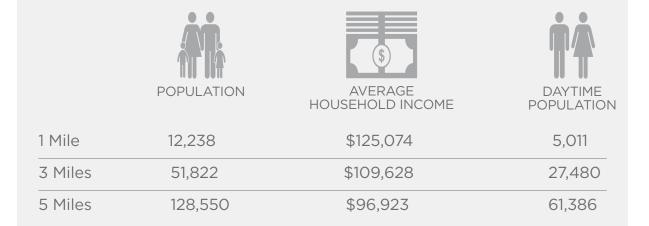

ESTIMATES ARE SUBJECT TO UNCERTAINTY AND DO NOT SIGNIFY CURRENT OR FUTURE PROPERTY PERFORMANCE.

**CUSHMANWAKEFIELD.COM** 

### RETAIL / OFFICE SPACE FOR LEASE

#### **AVAILABLE SPACES**

Suite E101-E102: 2,807 SF

 End cap with large store front windows, 6 private offices, reception area, conference room, 2 restrooms, and full break room

Suite E104: 1,359 SF

End cap space with a reception area,
3 offices, storage area and 1 restroom

#### LEASE RATE

\$22.00 PSF/NNN

#### **ESTIMATED CAM**

\$6.63 PSF

#### **NEIGHBORS**

Edward Jones, Twisted Sugar, Wing Wah, Marias Mexian Restaurant, Prime IV, Bow Tie Creamery, Lashed, Profiles Salon, and Pieces Furniture

#### LOCATION

Located on the southwest corner of Harrison Blvd. and 5600 South in South Ogden





## NEIGHBORHOOD DEMOGRAPHICS



### RETAIL / OFFICE SPACE FOR LEASE

### FLOOR PLAN | SUITE E101-102 | 2,807 SF















### RETAIL / OFFICE SPACE FOR LEASE





### FLOOR PLAN | SUITE E104 | 1,359 SF



### RETAIL / OFFICE SPACE FOR LEASE



Julie Brown / julie.brown@cushwake.com / +1 801 644 4946 April Hartzell / april.hartzell@cushwake.com / +1 801 814 4273