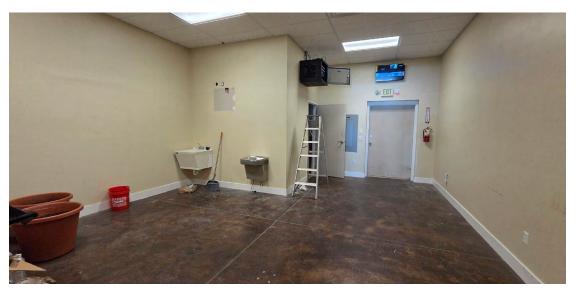

### FLOOR PLAN | SUITE E104 | 1,359 SF

#### **AVAILABLE SPACES**

Suite E101-E102: 2,807 SF

 End cap with large store front windows, 6 private offices, reception area, conference room, 2 restrooms, and full break room

Suite E104: 1,359 SF

End cap space with a reception area,
3 offices, storage area and 1 restroom