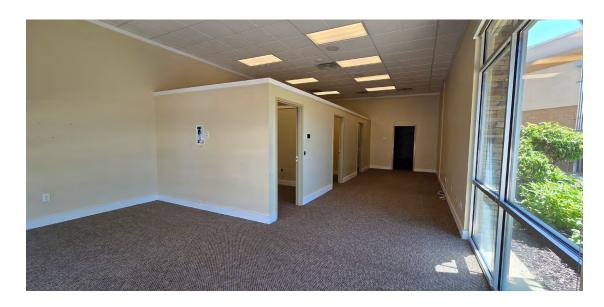

#### **AVAILABLE SPACES**

Suite E101-E102: 2,807 SF

 End cap with large store front windows, 6 private offices, reception area, conference room, 2 restrooms, and full break room

Suite E104: 1,359 SF

End cap space with a reception area,
3 offices, storage area and 1 restroom

### FLOOR PLAN | SUITE E104 | 1,359 SF