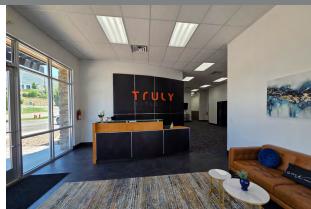

#### **AVAILABLE SPACES**

Suite E101-E102: 2,807 SF

 End cap with large store front windows, 6 private offices, reception area, conference room, 2 restrooms, and full break room

Suite E104: 1,359 SF

End cap space with a reception area,
3 offices, storage area and 1 restroom