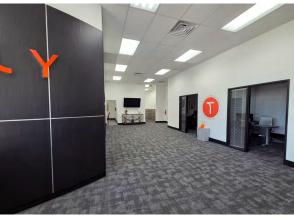

#### **AVAILABLE SPACES**

Suite E101-E102: 2,807 SF

 End cap with large store front windows, 6 private offices, reception area, conference room, 2 restrooms, and full break room

Suite E104: 1,359 SF

End cap space with a reception area,
3 offices, storage area and 1 restroom