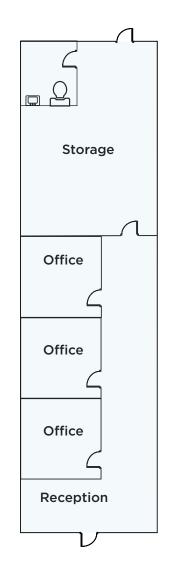

### FLOOR PLAN | SUITE E104 | 1,359 SF

#### **AVAILABLE SPACES**

Suite E101-E102: 2,807 SF

 End cap with large store front windows, 6 private offices, reception area, conference room, 2 restrooms, and full break room

Suite E104: 1,359 SF

End cap space with a reception area,
3 offices, storage area and 1 restroom