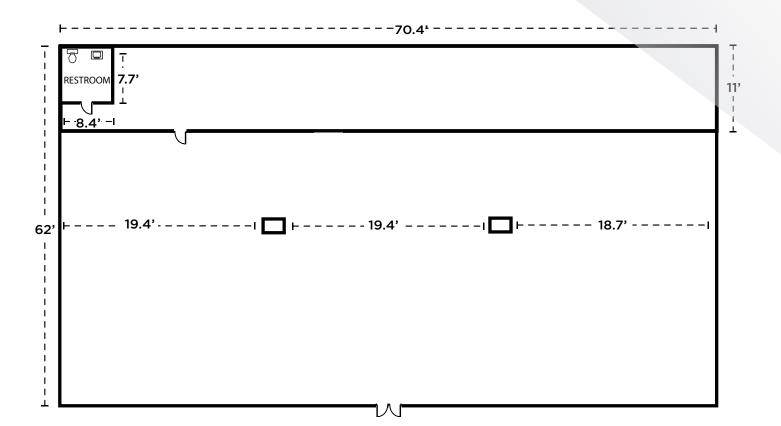

### **Property Highlights**

- Size: 2,250 4,500 SF
- Lease Rate: \$26.00 PSF/NNN
- Estimated CAM: \$4.04 PSF
- Prime location on Riverdale Road
- Large open retail space with storage in the rear of the space
- Located adjacent to Chic-fil-a, Ross, Burger King, and Olive Garden
- Curbside parking
- Store front displays
- High traffic counts

### **FOR LEASE** 4031 Riverdale Road, Ogden, UT

All measurements are approximate