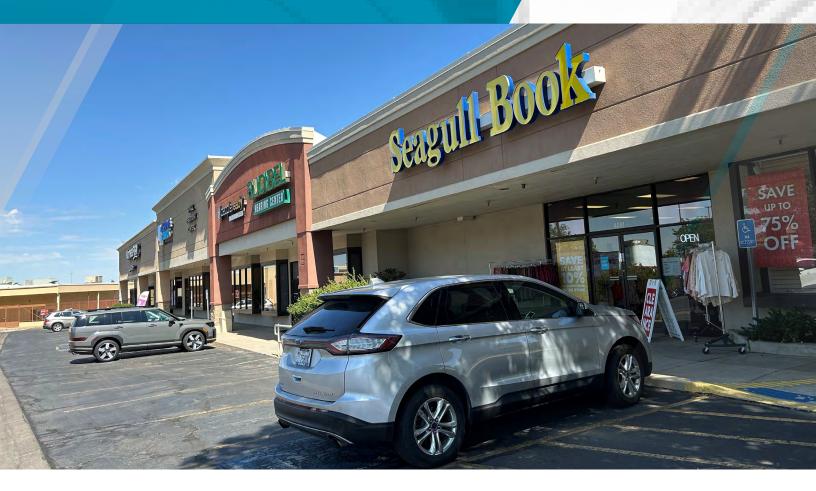

## FOR LEASE FORMER SEAGULL BOOK 4031 Riverdale Road, Ogden, UT

### **Property Highlights**

- Size: 2,250 4,500 SF
- Lease Rate: \$26.00 PSF/NNN
- Estimated CAM: \$4.04 PSF
- Prime location on Riverdale Road
- Large open retail space with storage in the rear of the space
- Located adjacent to Chic-fil-a, Ross, Burger King, and Olive Garden
- Curbside parking
- Store front displays
- High traffic counts