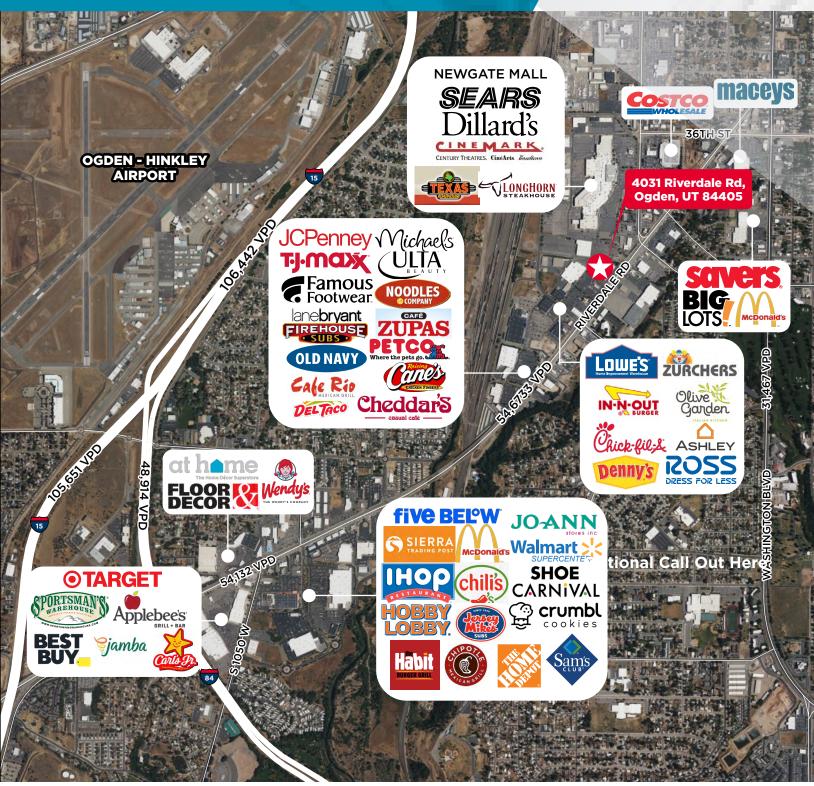

### **Property Highlights**

- Size: 2,250 4,500 SF
- Lease Rate: \$26.00 PSF/NNN
- Estimated CAM: \$4.04 PSF
- Prime location on Riverdale Road
- Large open retail space with storage in the rear of the space
- Located adjacent to Chic-fil-a, Ross, Burger King, and Olive Garden
- Curbside parking
- Store front displays
- High traffic counts

# NEIGHBORHOOD DEMOGRAPHICS

**CUSHMAN &** 

|         | POPULATION | AVERAGE<br>HOUSEHOLD INCOME | DAYTIME<br>POPULATION |
|---------|------------|-----------------------------|-----------------------|
| 1 Mile  | 11,386     | \$93,710                    | 12,415                |
| 3 Miles | 85,723     | \$98,930                    | 108,576               |
| 5 Miles | 181,386    | \$102,700                   | 194,932               |