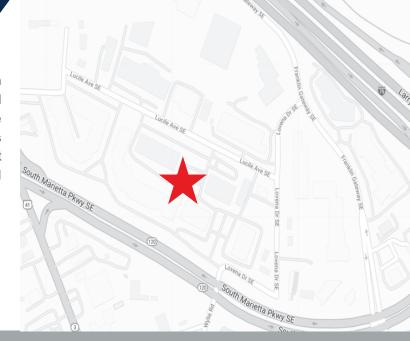

# FOR LEASE

American Business Center 1395 S. Marietta Pkwy, Marietta, GA

#### PROPERTY HIGHLIGHTS

AMERICAN BUSINESS CENTER is situated on 25 acres with 6 single-story and 3 two-story buildings. Conveniently located off I-75 and Cobb Parkway, with immediate access to the highway and the I-75 and I-285 interchange. The I-75 Express Lane Interchange is located just north of the property at Roswell Road. A multitude of restaurants, banking, retail, and services are in located near the property.