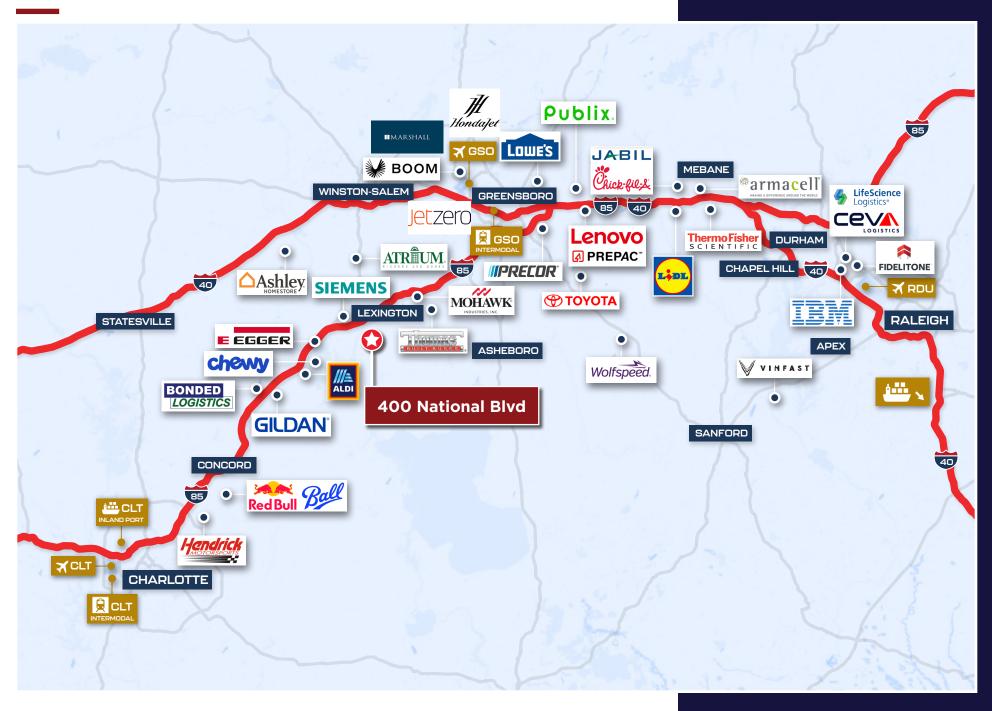

# **AVAILABLE FOR SALE**

# **400 NATIONAL BLVD**

LEXINGTON, NC 27294



# PROPERTY SITE - 400 NATIONAL BOULEVARD **LEXINGTON, NC 27294**

#### **PROPERTY HIGHLIGHTS**



SIZE ±115,000 SF



**YEAR BUILT** 1953/1962/1981/1982



LAND Two parcels totaling ± 17.73 acres



**HVAC Fully conditioned** office space



LOADING Five (5) dock high loading doors; two (2) grade level doors



**PARKING** ±360 Spaces; asphalt paved



**CLEAR HEIGHT** Varies from 12' - 28' in Warehouse Area



**SPRINKLER Wet System** 



LIGHTING **LED & T5 fluorescent lighting** throughout warehouse areas



**ELECTRICAL** One (1) 2000-AMP Services

## **LOCATION**



# **PROPERTY FLOOR PLAN - 400 NATIONAL**















## **CORPORATE NEIGHBORS**