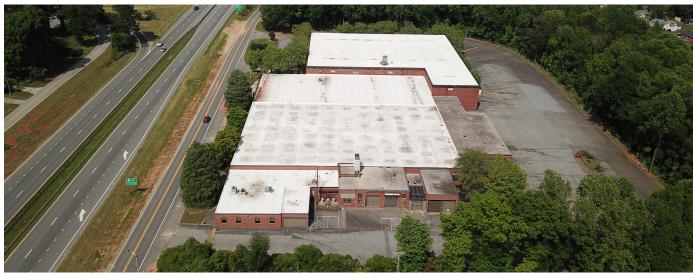

# PROPERTY SITE - 400 NATIONAL BOULEVARD **LEXINGTON, NC 27294**

#### **PROPERTY HIGHLIGHTS**

SIZE ±115,000 SF

**YEAR BUILT** 1953/1962/1981/1982

LAND Two parcels totaling ± 17.73 acres

**HVAC Fully conditioned** office space

LOADING Five (5) dock high loading doors; two (2) grade level doors

**PARKING** ±360 Spaces; asphalt paved

**CLEAR HEIGHT** Varies from 12' - 28' in Warehouse Area

**SPRINKLER Wet System** 

LIGHTING **LED & T5 fluorescent lighting** throughout warehouse areas

**ELECTRICAL** One (1) 2000-AMP Services