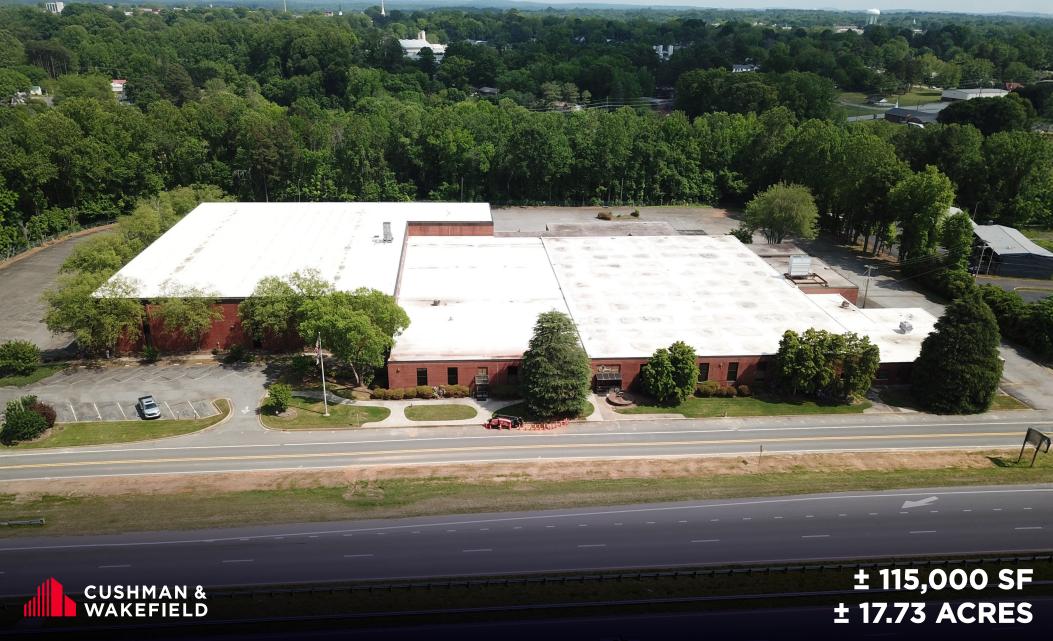

# PROPERTY SITE - 400 NATIONAL BOULEVARD **LEXINGTON, NC 27294**

#### **PROPERTY HIGHLIGHTS**

SIZE ±115,000 SF

**YEAR BUILT** 1953/1962/1981/1982

LAND Two parcels totaling ± 17.73 acres

**HVAC Fully conditioned** office space

LOADING Five (5) dock high loading doors; two (2) grade level doors

**PARKING** ±360 Spaces; asphalt paved

**CLEAR HEIGHT** Varies from 12' - 28' in Warehouse Area

**SPRINKLER Wet System** 

LIGHTING **LED & T5 fluorescent lighting** throughout warehouse areas

**ELECTRICAL** One (1) 2000-AMP Services