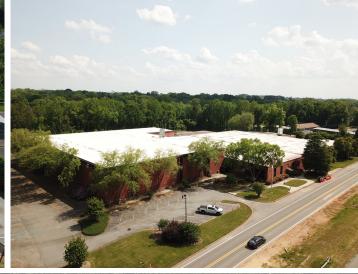

# PROPERTY SITE - 400 NATIONAL BOULEVARD **LEXINGTON, NC 27294**

#### **PROPERTY HIGHLIGHTS**

SIZE ±115,000 SF

**YEAR BUILT** 1953/1962/1981/1982

LAND Two parcels totaling ± 17.73 acres

**HVAC Fully conditioned** office space

LOADING Five (5) dock high loading doors; two (2) grade level doors

**PARKING** ±360 Spaces; asphalt paved

**CLEAR HEIGHT** Varies from 12' - 28' in Warehouse Area

**SPRINKLER Wet System** 

LIGHTING **LED & T5 fluorescent lighting** throughout warehouse areas

**ELECTRICAL** One (1) 2000-AMP Services