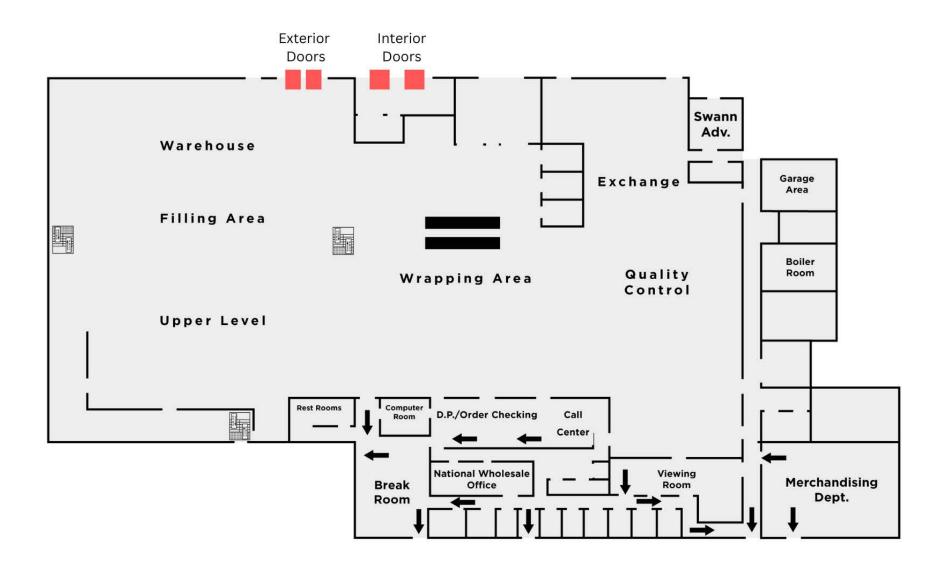

# **AVAILABLE FOR SALE**

# **400 NATIONAL BLVD**

LEXINGTON, NC 27294



# PROPERTY SITE - 400 NATIONAL BOULEVARD **LEXINGTON, NC 27294**

#### **PROPERTY HIGHLIGHTS**



SIZE ±115,000 SF



**YEAR BUILT** 1953/1962/1981/1982



LAND Two parcels totaling ± 17.73 acres



**HVAC Fully conditioned** office space



LOADING Five (5) dock high loading doors; two (2) grade level doors



**PARKING** ±360 Spaces; asphalt paved



**CLEAR HEIGHT** Varies from 12' - 28' in Warehouse Area



**SPRINKLER Wet System** 



LIGHTING **LED & T5 fluorescent lighting** throughout warehouse areas



**ELECTRICAL** One (1) 2000-AMP Services

## **LOCATION**



# **PROPERTY FLOOR PLAN - 400 NATIONAL**















## **CORPORATE NEIGHBORS**