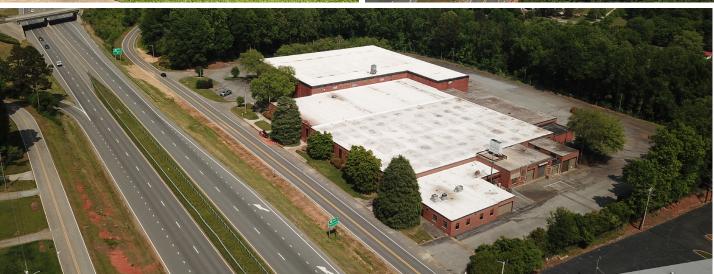

# PROPERTY SITE - 400 NATIONAL BOULEVARD **LEXINGTON, NC 27294**

#### **PROPERTY HIGHLIGHTS**

SIZE ±115,000 SF

**YEAR BUILT** 1953/1962/1981/1982

LAND Two parcels totaling ± 17.73 acres

**HVAC Fully conditioned** office space

LOADING Five (5) dock high loading doors; two (2) grade level doors

**PARKING** ±360 Spaces; asphalt paved

**CLEAR HEIGHT** Varies from 12' - 28' in Warehouse Area

**SPRINKLER Wet System** 

LIGHTING **LED & T5 fluorescent lighting** throughout warehouse areas

**ELECTRICAL** One (1) 2000-AMP Services