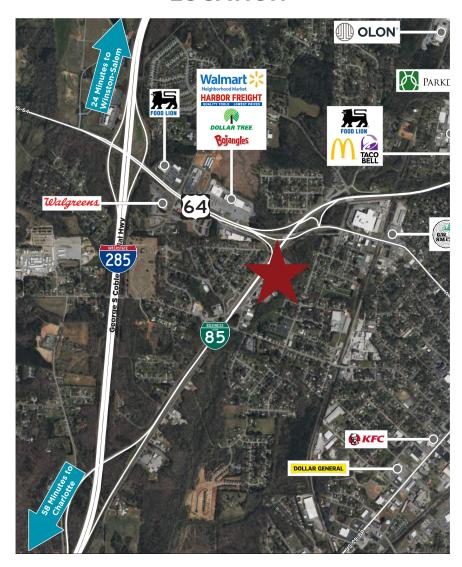

# **AVAILABLE FOR SALE**

# **400 NATIONAL BLVD**

LEXINGTON, NC 27294



# PROPERTY SITE - 400 NATIONAL BOULEVARD **LEXINGTON, NC 27294**

#### **PROPERTY HIGHLIGHTS**



SIZE ±115,000 SF



**YEAR BUILT** 1953/1962/1981/1982



LAND Two parcels totaling ± 17.73 acres



**HVAC Fully conditioned** office space



LOADING Five (5) dock high loading doors; two (2) grade level doors



**PARKING** ±360 Spaces; asphalt paved



**CLEAR HEIGHT** Varies from 12' - 28' in Warehouse Area



**SPRINKLER Wet System** 



LIGHTING **LED & T5 fluorescent lighting** throughout warehouse areas



**ELECTRICAL** One (1) 2000-AMP Services

## **LOCATION**



# **PROPERTY FLOOR PLAN - 400 NATIONAL**















## **CORPORATE NEIGHBORS**