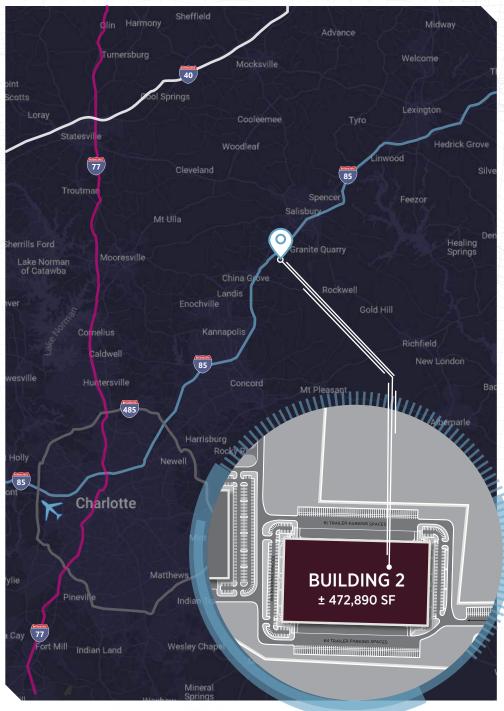

## PIN DROP/DEMOGRAPHICS

#### DRIVE TIMES

|             | KEY         | MILE(S) | MINUTES |
|-------------|-------------|---------|---------|
| SALISBURY   | ALISBURY -  |         | 10      |
| KANNAPOLIS  | ANNAPOLIS - |         | 16      |
| CHARLOTTE   | ARLOTTE -   |         | 36      |
| CLT AIRPORT |             | 41.5    | 39      |
| 85          |             | 0.10    | 2       |
|             |             | 23.4    | 32      |
| 40          |             | 25.9    | 36      |
| 485         |             | 24      | 21      |