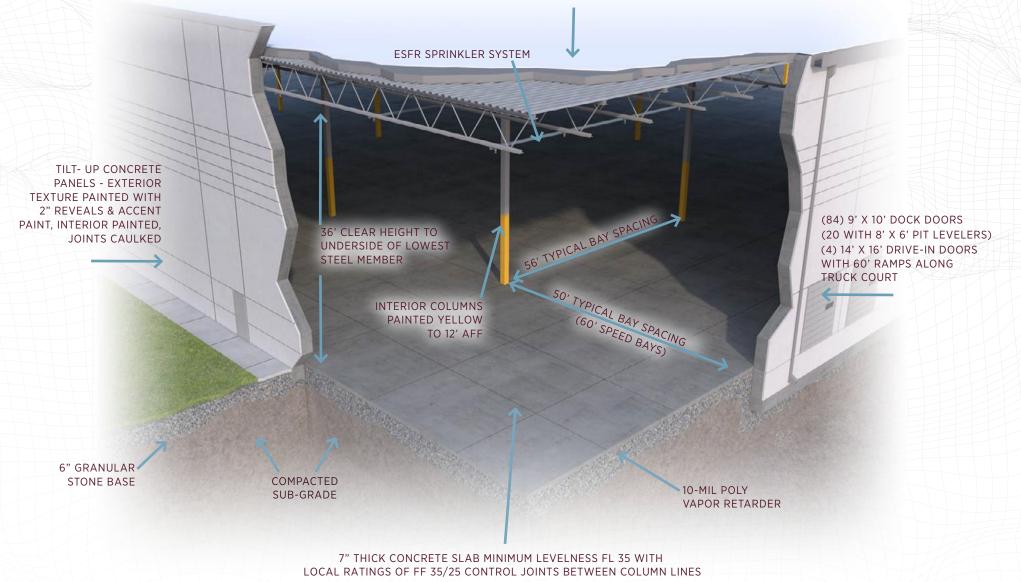

## BUILDING 2: CROSS-SECTION

FACTORY WHITE BOTTOM 1-1/2" ROOF DECKING WITH GRAY TOP OVER GALVANIZED SUBSTRATE WITH R-20 VALUED POLYISO INSULATION ABOVE. ON TOP, MECHANICALLY ATTACHED 60 MIL. SINGLE PLY TPO ROOFING. TPO WRAPS UP AND OVER PARAPETS & UNDER COPING