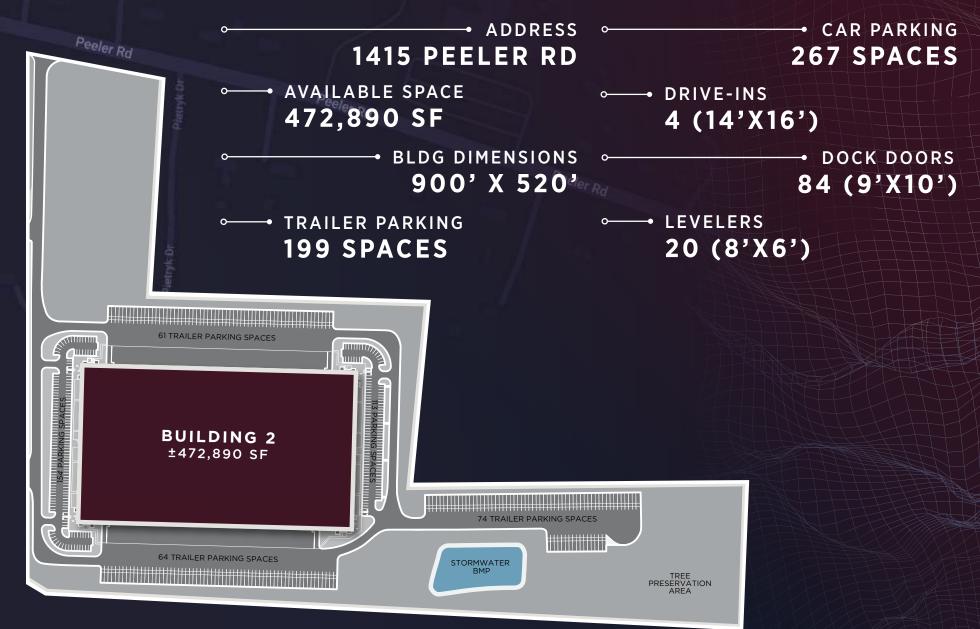

#### CURRENT CONSTRUCTION STATUS



Pad Work Commenced

Site Cleared

Pad Complete

Roof Installed

**Paving Complete** 

Roof Work Underway

Walls Tilted

# CROW HOLDINGS

## FOR LEASE | ±472,890 SF AVAILABLE | PEELER RD, SALISBURY NC



FERMIN DEOCA +1 704 335 4436 fermin.deoca@cushwake.com MATT TREBLE +1 704 335 4430 matt.treble@cushwake.com



# $\| \mathbb{V} \mathbb{V} \otimes \mathbb{V} / \mathbb{A} = \| \mathbb{O} \mathbb{V}$

### → BUILDING 2 SPECS



## BUILDING 2: CROSS-SECTION

FACTORY WHITE BOTTOM 1-1/2" ROOF DECKING WITH GRAY TOP OVER GALVANIZED SUBSTRATE WITH R-20 VALUED POLYISO INSULATION ABOVE. ON TOP, MECHANICALLY ATTACHED 60 MIL. SINGLE PLY TPO ROOFING. TPO WRAPS UP AND OVER PARAPETS & UNDER COPING



## PIN DROP/DEMOGRAPHICS



#### DRIVE TIMES

|             | KEY         | MILE(S) | MINUTES |
|-------------|-------------|---------|---------|
| SALISBURY   | ALISBURY -  |         | 10      |
| KANNAPOLIS  | ANNAPOLIS - |         | 16      |
| CHARLOTTE   | ARLOTTE -   |         | 36      |
| CLT AIRPORT |             | 41.5    | 39      |
| 85          |             | 0.10    | 2       |
|             |             | 23.4    | 32      |
| 40          |             | 25.9    | 36      |
| 485         |             | 24