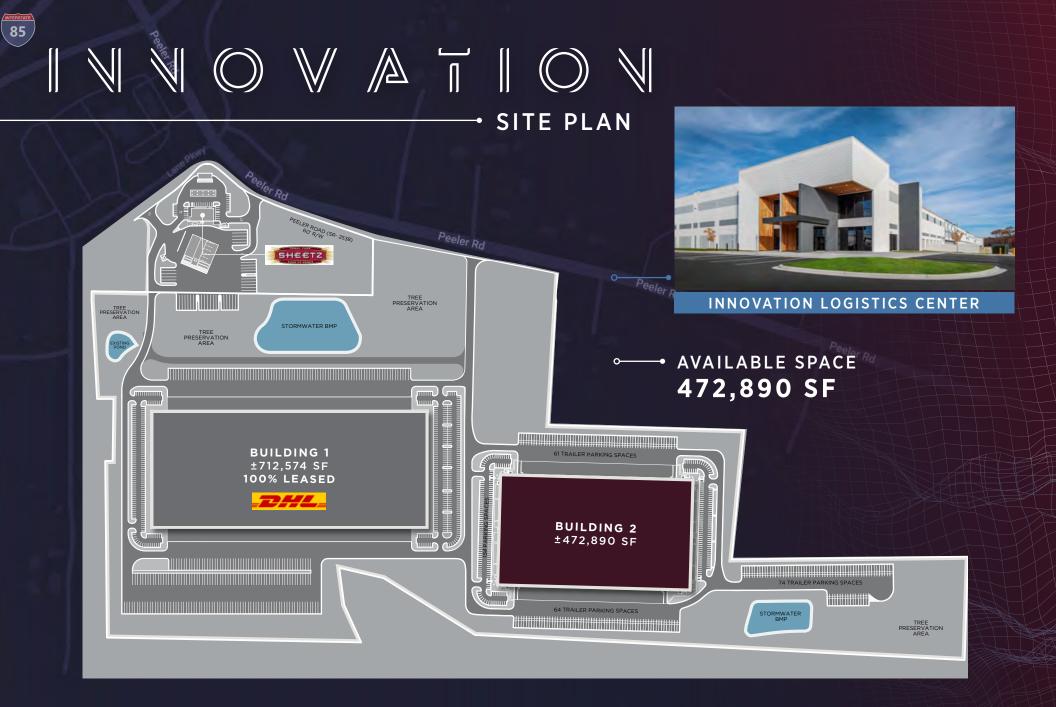

## FOR LEASE | ±472,890 SF AVAILABLE | PEELER RD, SALISBURY NC

FERMIN DEOCA +1 704 335 4436 fermin.deoca@cushwake.com MATT TREBLE +1 704 335 4430 matt.treble@cushwake.com

# $\| \mathbb{V} \mathbb{V} \otimes \mathbb{V} / \mathbb{A} = \| \mathbb{O} \mathbb{V}$