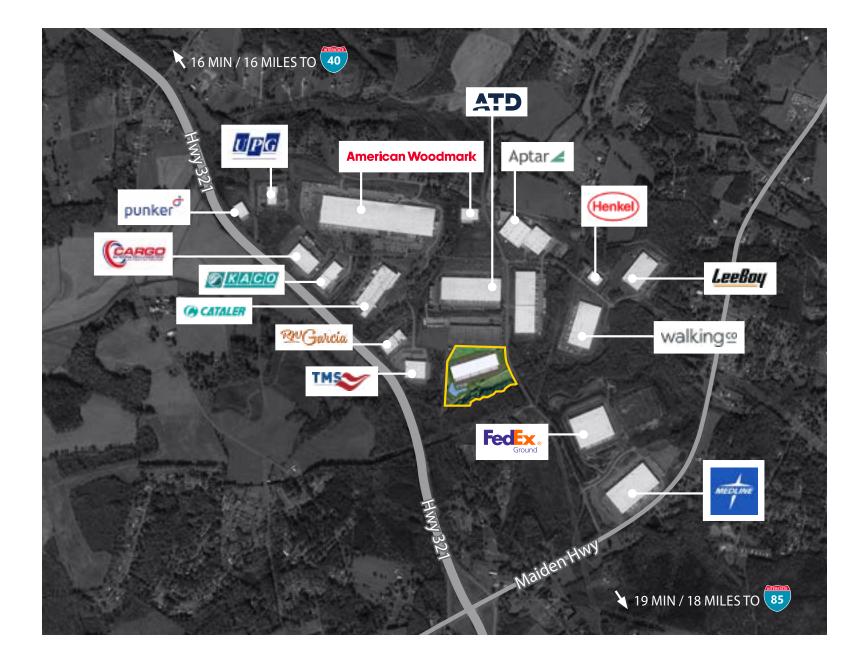

### 3079 Finger Mill Rd Lincolnton, NC

Matt Treble t +1 704 335 4430 matt.treble@cushwake.com

Fermin Deoca

t +1 704 335 4436 fermin.deoca@cushwake.com







## Site Plan ±2,826 SF Planned Office ±174,720 SF 32' Clear Height 50 Dock High Doors 2 Drive-In Doors $\square$ 133 Car Parking 17 Trailer Parking

AXIAL MIDWAY 321 BY CRESCENT COMMUNITIES





### **Drive Times**

|                   | MINUTES | MILES |
|-------------------|---------|-------|
| Hwy 321           | 1       | 0.3   |
| I-40              | 18      | 17.4  |
| I-85              | 20      | 19.1  |
| I-77              | 28      | 21.7  |
| I-485             | 30      | 27.4  |
| Charlotte Airport | 35      | 35.4  |
| Charlotte         | 43      | 40.0  |







# Corporate Neighbors









#### FOR MORE INFO CONTACT:

Matt Treble t +1 704 335 4430

matt.treble@cushwake.com

Fermin Deoca t +1 704 335 4436 fermin.deoca@cushwake.com

©2023 Cushman & Wakefield. All rights reserved. The information contained in this communication is strictly confidential. This information has been obtained from sources believed to be reliable but has not been verified. NO WARRANTY OR REPRESENTATION, EXPRESS OR IMPLIED, IS MADE AS TO THE CONDITION OF THE PROPERTY (OR PROPERTIES) REFERENCED HEREIN OR AS TO THE ACCURACY OR COMPLETENESS OF THE INFORMATION CONTAINED HEREIN, AND SAME IS SUBMITTED SUBJECT TO ERRORS, OMISSIONS, CHANGE OF PRICE, RENTAL OR OTHER CONDITIONS, WITHDRAWAL WITHOUT NOTICE, AND TO ANY SPECIAL LISTING CONDITIONS IMPOSED BY THE PROPERTY OWNER(S). ANY PROJECTIONS, OPINIONS O