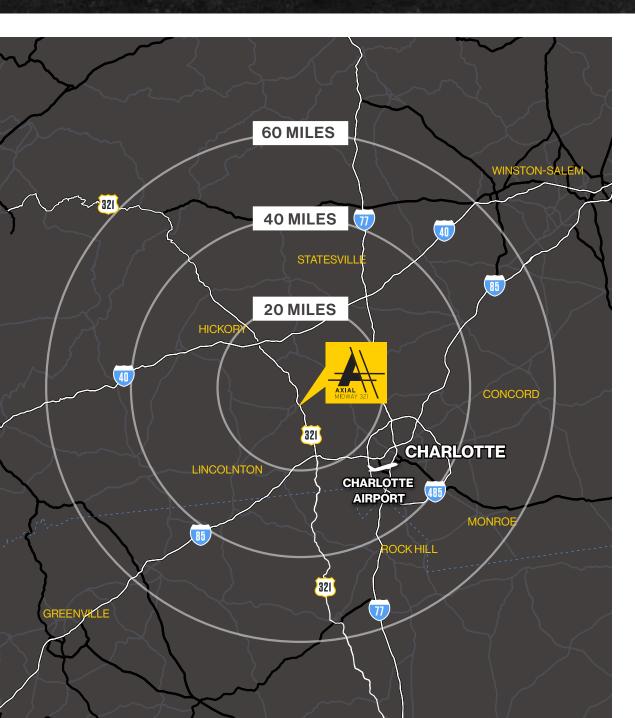

### **Drive Times**

|                   | MINUTES | MILES |
|-------------------|---------|-------|
| Hwy 321           | 1       | 0.3   |
| I-40              | 18      | 17.4  |
| I-85              | 20      | 19.1  |
| I-77              | 28      | 21.7  |
| I-485             | 30      | 27.4  |
| Charlotte Airport | 35      | 35.4  |
| Charlotte         | 43      | 40.0  |