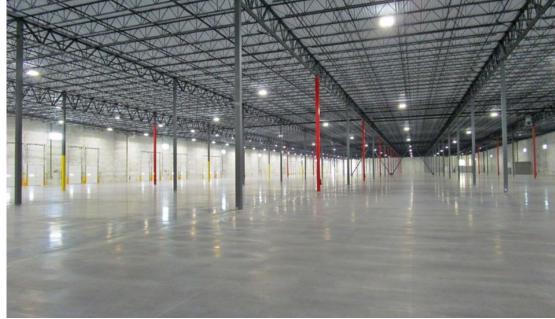

## PROPERTY HIGHLIGHTS

**Occupancy** Immediate

**Available** 289,080 SF (Divisible)

**Spec Office** 2,570 SF

Column Spacing 52'x46'

Clear Height 32'

**Exterior Docks** 30 (Expandable to 65)

**Drive-In Doors** 2

**Trailer Stalls** 58

Car Stalls 239

Power 2,400 Amps

Incentives

New tenants eligible for a real estate tax abatement

Lease Rate | Sale Price

Subject to Offer

### FOR LEASE OR FOR SALE | 289,080 SF (DIVISIBLE)

8719 MISSISSIPPI STREET, MERRILLVILLE, INDIANA