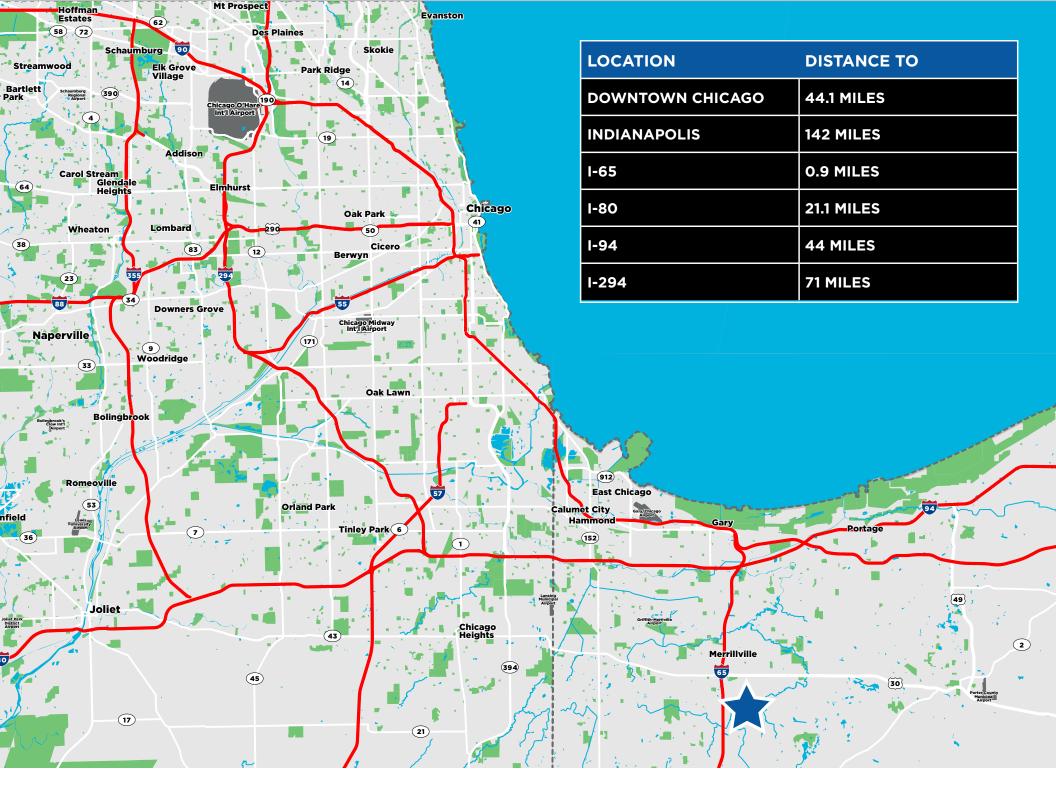

### FOR LEASE OR FOR SALE | 289,080 SF (DIVISIBLE)

8719 MISSISSIPPI STREET, MERRILLVILLE, INDIANA