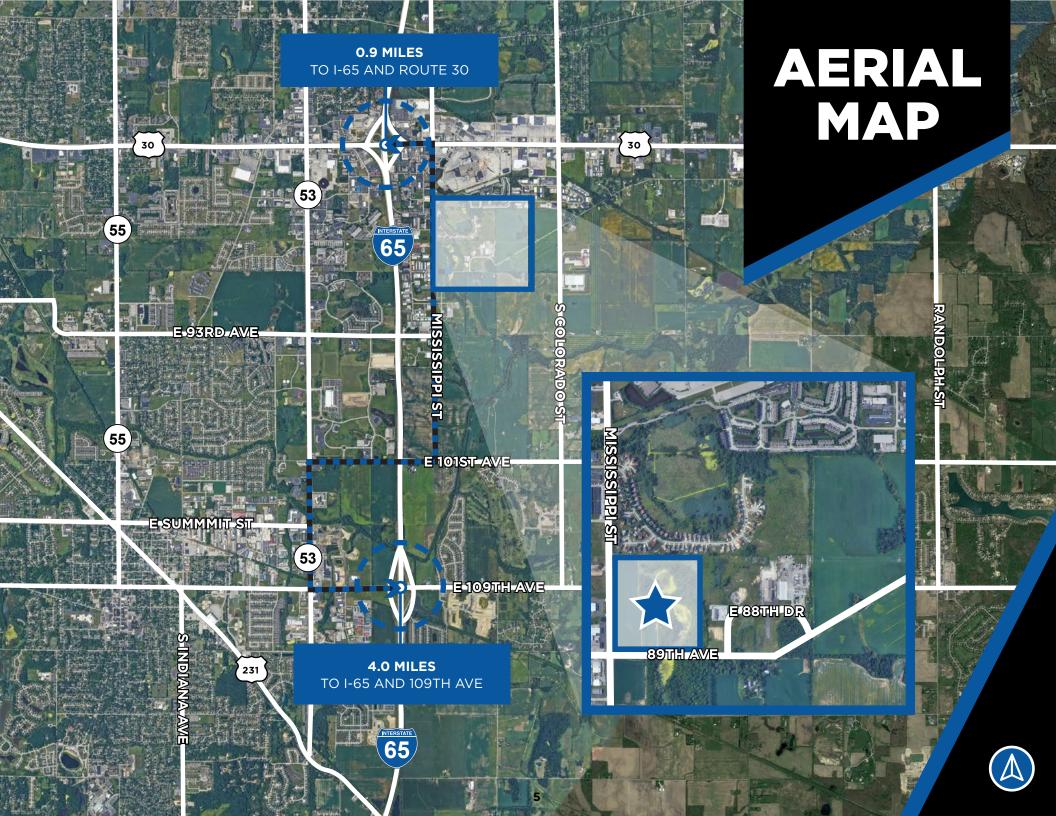

# SITE PLAN

### FOR LEASE OR FOR SALE | 289,080 SF (DIVISIBLE)

8719 MISSISSIPPI STREET, MERRILLVILLE, INDIANA