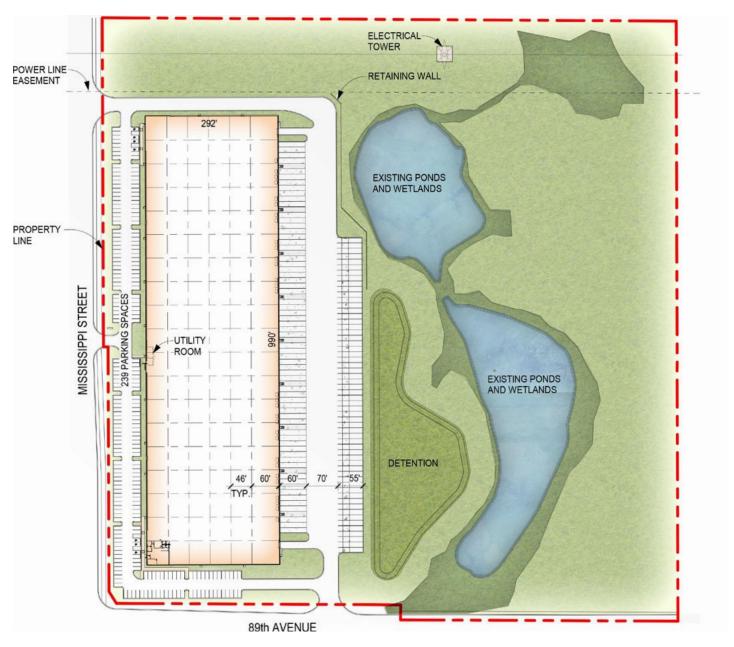

# SITE PLAN

## PROPERTY HIGHLIGHTS

**Occupancy** Immediate

**Available** 289,080 SF (Divisible)

**Spec Office** 2,570 SF

Column Spacing 52'x46'

Clear Height 32'

**Exterior Docks** 30 (Expandable to 65)

**Drive-In Doors** 2

**Trailer Stalls** 58

Car Stalls 239

Power 2,400 Amps

Incentives

New tenants eligible for a real estate tax abatement

Lease Rate | Sale Price

Subject to Offer