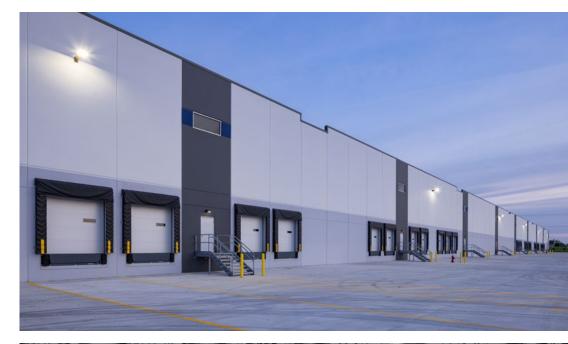

## PROPERTY HIGHLIGHTS

**Occupancy** Immediate

**Available** 289,080 SF (Divisible)

**Spec Office** 2,570 SF

Column Spacing 52'x46'

Clear Height 32'

**Exterior Docks** 30 (Expandable to 65)

**Drive-In Doors** 2

**Trailer Stalls** 58

Car Stalls 239

Power 2,400 Amps

Incentives

New tenants eligible for a real estate tax abatement

Lease Rate | Sale Price

Subject to Offer

### FOR LEASE OR FOR SALE | 289,080 SF (DIVISIBLE)

8719 MISSISSIPPI STREET, MERRILLVILLE, INDIANA