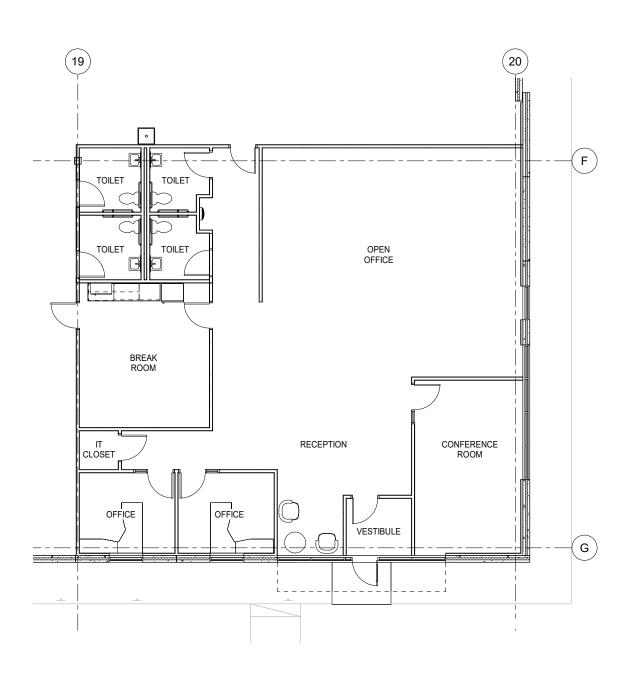

## SPEC OFFICE FLOOR PLAN

## PROPERTY HIGHLIGHTS

**Occupancy** Immediate

**Available** 289,080 SF (Divisible)

**Spec Office** 2,570 SF

Column Spacing 52'x46'

Clear Height 32'

**Exterior Docks** 30 (Expandable to 65)

**Drive-In Doors** 2