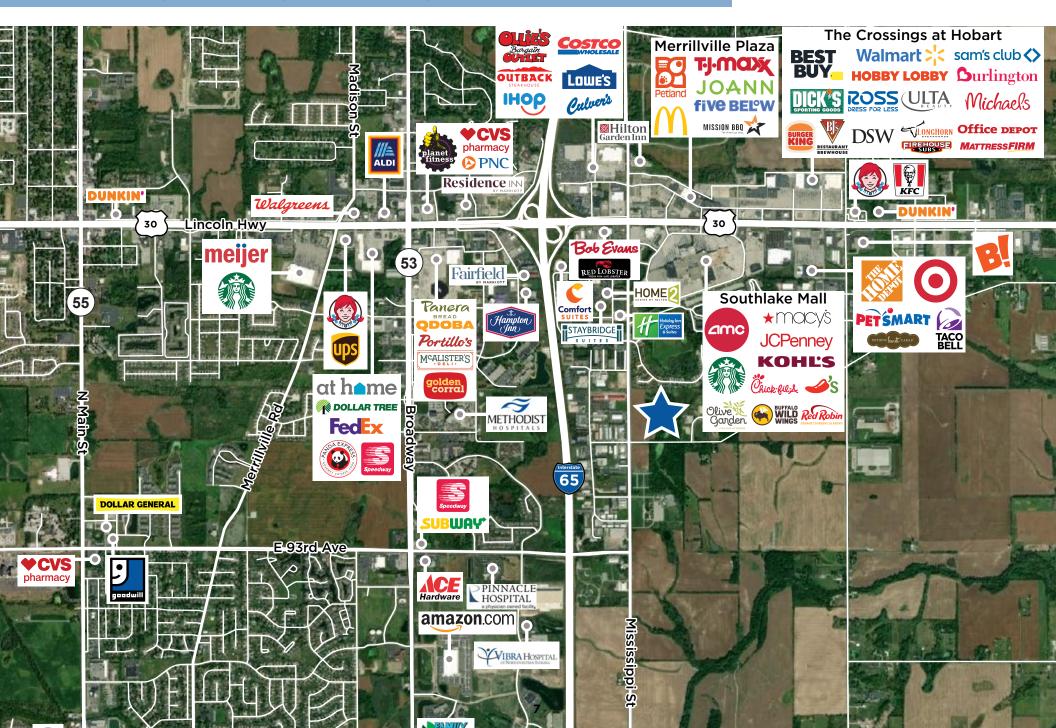

## PROPERTY HIGHLIGHTS



**Occupancy** Immediate



**Available** 289,080 SF (Divisible)



**Spec Office** 2,570 SF



Column Spacing 52'x46'



Clear Height 32'



**Exterior Docks** 30 (Expandable to 65)



**Drive-In Doors** 2



**Trailer Stalls** 58



Car Stalls 239



Power 2,400 Amps



Incentives

New tenants eligible for a real estate tax abatement



Lease Rate | Sale Price

Subject to Offer





# SITE PLAN



## SPEC OFFICE FLOOR PLAN









## **NEIGHBORING TENANTS**



### FOR LEASE OR FOR SALE | 289,080 SF (DIVISIBLE)

8719 MISSISSIPPI STREET, MERRILLVILLE, INDIANA



### **RYAN KLINK**

Managing Director +1 847 518 3211 ryan.klink@cushwake.com

### **JASON WEST, SIOR**

Executive Vice Chair +1 847 518 3210 jason.west@cushwake.com

### **SEAN HENRICK, SIOR**

Vice Chair +1 847 518 3215 sean.henrick@cushwake.com

#### **CONNOR NIEGO**

Associate +1 708 870 1531 connor.niego@cushwake.com

©2025 Cushman & Wakefield. All rights reserved. The information contained in this communication is strictly confidential. This information has been obtained from sources believed to be reliable but has not been verified. NO WARRANTY OR REPRESENTATION, EXPRESS OR IMPLIED, IS MADE AS TO THE CONDITION OF THE PROPERTY (OR PROPERTIES) REFERENCED HEREIN OR AS TO THE ACCURACY