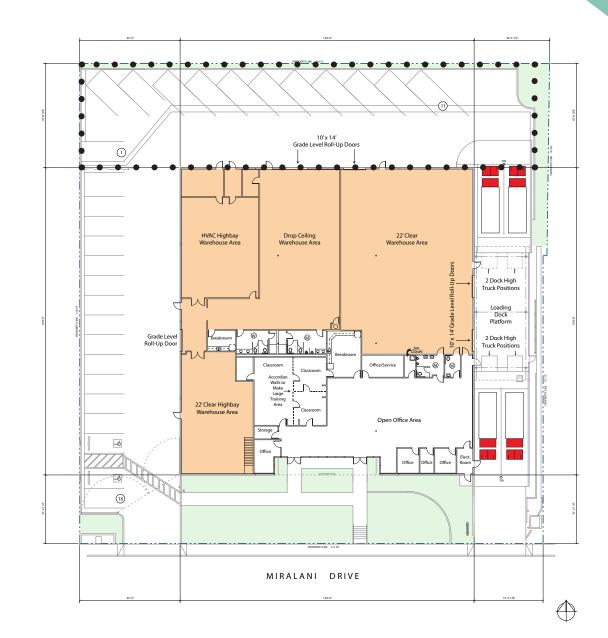

## **PROPERTY DETAILS**

35% OFFICE, BALANCE WAREHOUSE

**SPRINKLERED** 

**SKYLIGHTS** 

2 DOCK HIGH LOADING DOORS 3 GRADE LEVEL

22' WAREHOUSE CLEARANCE

FENCED YARD AREA

SUBLEASE THROUGH 8/31/2029