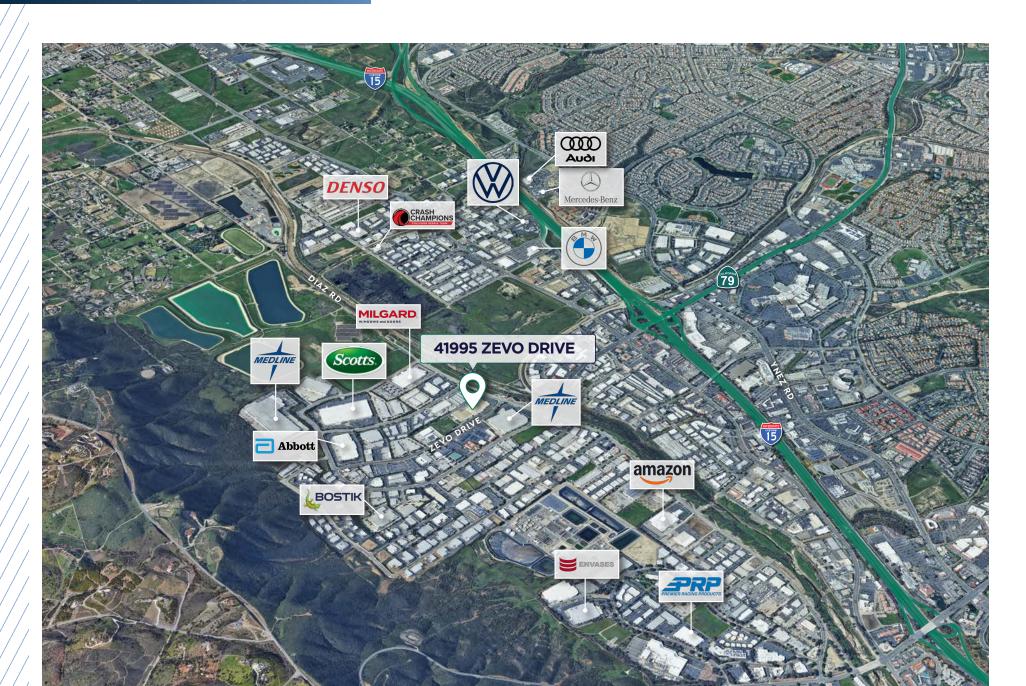

# 35,601 SQUARE FEET



### 41995 ZEVO DRIVE

TEMECULA, CA 92590





#### PROPERTY AVAILABILITY







### PROPERTY HIGHLIGHTS



TOTAL SQUARE FEET

±227,232 SF



AVAILABLE SQUARE FEET

±35,601 SF



YEAR BUILT

1998



SITE AREA

±15.11 Acres (± 658,192 SF) including ±5.54 acres of excess land (±241,324 SF)



ZONING

LI (Light Industrial)



CLEAR HEIGHT

±28′



LOADING

21 Dock High Doors / 4 Grade Level



**PARKING** 

2.03/1,000 SF (461 Auto Stalls)



**SPRINKLERS** 

Yes



**POWER** 

4,000a/277 - 480v Heavy







### PROPERTY LOCATION



### CORPORATE **NEIGHBORS**



## PROPERTY PHOTOS







## COMPACTION INFORMATION



#### **BRANT ABERG, SIOR**

+1 858 546 5464 brant.aberg@cushwake.com CA Lic 01773573

#### **SCOTT STEWART**

+1 951 445 4514 sstewart@lee-associates.com CA Lic 01342575



©2025 Cushman & Wakefield. All rights reserved. The information contained in this communication is strictly confidential. This information has been obtained from sources believed to be reliable but has not been verified. NO WARRANTY OR REPRESENTATION, EXPRESS OR IMPLIED, IS MADE AS TO THE CONDITION OF THE PROPERTY (OR PROPERTIES) REFERENCED HEREIN OR AS TO THE ACCURACY OR COMPLETENESS OF THE INFORMATION CONTAINED HEREIN, AND SAME IS SUBMITTED SUBJECT TO ERRORS, MISSIONS, CHANGE OF PRICE, RENTAL OR OTHER CONDITIONS, WITHDRAWAL WITHOUT NOTICE, AND TO ANY SPECIAL LIS