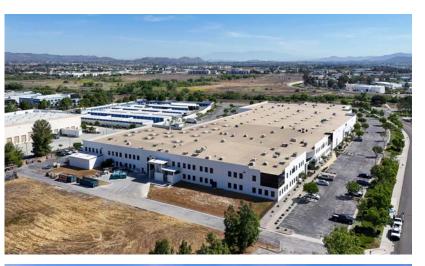

### 41995 ZEVO DRIVE

TEMECULA, CA 92590

### PROPERTY HIGHLIGHTS

TOTAL SQUARE FEET

±227,232 SF

AVAILABLE SQUARE FEET

±35,601 SF

YEAR BUILT

1998

SITE AREA

±15.11 Acres (± 658,192 SF) including ±5.54 acres of excess land (±241,324 SF)

ZONING

LI (Light Industrial)

CLEAR HEIGHT

±28′

LOADING

21 Dock High Doors / 4 Grade Level

**PARKING** 