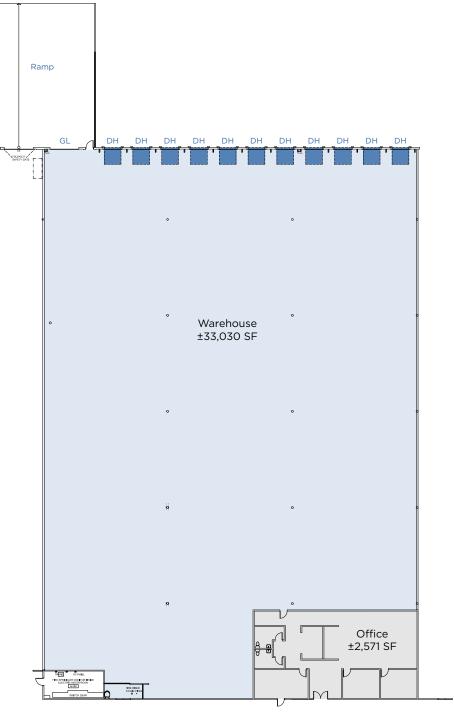

#### PROPERTY AVAILABILITY

### PROPERTY HIGHLIGHTS

TOTAL SQUARE FEET

±227,232 SF

AVAILABLE SQUARE FEET

±35,601 SF

YEAR BUILT

1998

SITE AREA

±15.11 Acres (± 658,192 SF) including ±5.54 acres of excess land (±241,324 SF)

ZONING

LI (Light Industrial)

CLEAR HEIGHT

±28′

LOADING

21 Dock High Doors / 4 Grade Level

**PARKING** 

2.03/1,000 SF (461 Auto Stalls)

**SPRINKLERS** 

Yes

**POWER** 

4,000a/277 - 480v Heavy