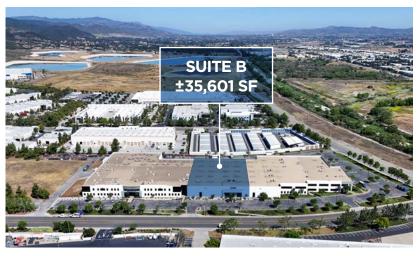

# 35,601 SQUARE FEET

#### PROPERTY AVAILABILITY

### PROPERTY HIGHLIGHTS

TOTAL SQUARE FEET

±227,232 SF

AVAILABLE SQUARE FEET

±35,601 SF

YEAR BUILT

1998

SITE AREA