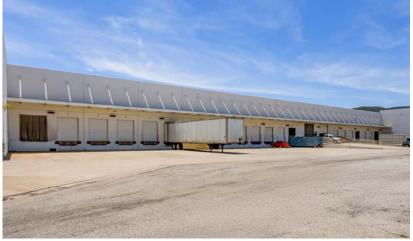

# 35,601 SQUARE FEET



### 41995 ZEVO DRIVE

TEMECULA, CA 92590





#### PROPERTY AVAILABILITY







### PROPERTY HIGHLIGHTS



TOTAL SQUARE FEET

±227,232 SF



AVAILABLE SQUARE FEET

±35,601 SF



YEAR BUILT

1998



SITE AREA

±15.11 Acres (± 658,192 SF) including ±5.54 acres of excess land (±241,324 SF)



ZONING

LI (Light Industrial)



CLEAR HEIGHT

±28′



LOADING

21 Dock High Doors / 4 Grade Level



**PARKING** 

2.03/1,000 SF (461 Auto Stalls)



**SPRINKLERS** 

Yes



**POWER** 

4,000a/277 - 480v Heavy







### PROPERTY LOCATION



### CORPORATE **NEIGHBORS**



## PROPERTY PHOTOS







## COMPACTION INFORMATION



#### **BRANT ABERG, SIOR**

+1 858 546 5464 brant.aberg@cushwake.com CA Lic 01773573

#### **SCOTT STEWART**

+1 951 445 4514 sstewart@lee-associates.com CA Lic 01342575



©2025 Cushman & Wakefield. All rights reserved. The information contained in this communication is strictly confidential. This information has been obtained from sources believed to be reliable but has not been verified. NO WARRANTY OR REPRESENTATION, EXPRESS OR IMPLIED, IS MADE AS TO THE CONDITION OF THE PROPERTY (OR PROPERTIES) REFERENCED HEREIN OR AS TO THE ACCURACY OR COMPLETENESS OF THE INFORMATION CONTAINED HEREIN, AND SAME IS SUBMITTED SUBJECT TO ERRORS, MISSIONS, CHANGE OF PRICE, RENTAL OR OTHER CON