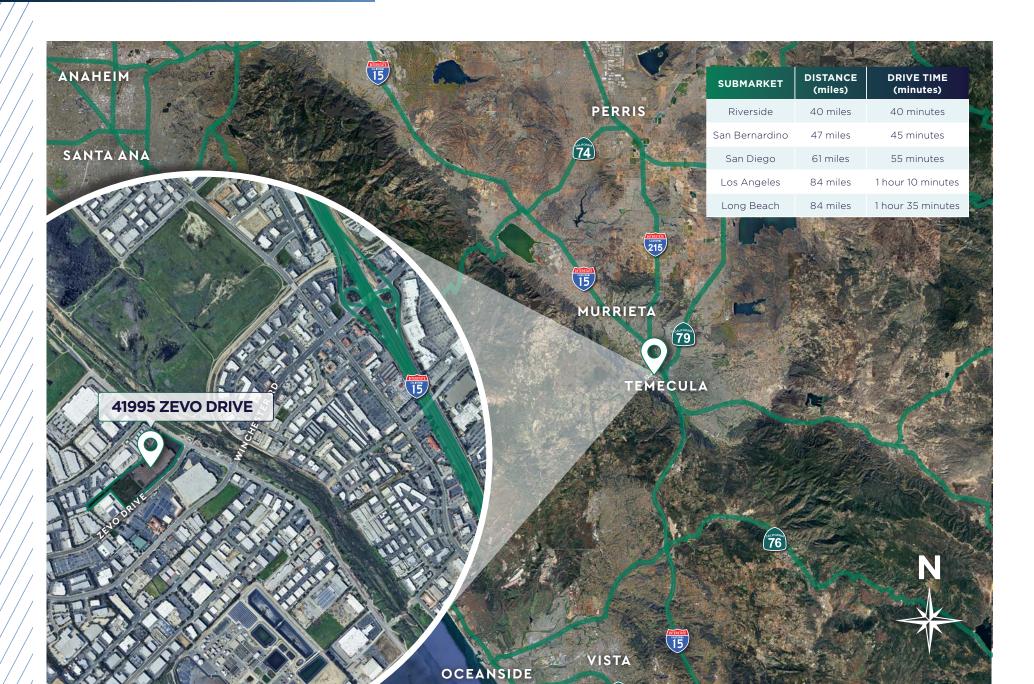

# 35,601 SQUARE FEET



### 41995 ZEVO DRIVE

TEMECULA, CA 92590





#### PROPERTY AVAILABILITY







### PROPERTY HIGHLIGHTS



TOTAL SQUARE FEET

±227,232 SF



AVAILABLE SQUARE FEET

±35,601 SF



YEAR BUILT

1998



SITE AREA

±15.11 Acres (± 658,192 SF) including ±5.54 acres of excess land (±241,324 SF)



ZONING

LI (Light Industrial)



CLEAR HEIGHT

±28′



LOADING

21 Dock High Doors / 4 Grade Level



**PARKING** 

2.03/1,000 SF (461 Auto Stalls)



**SPRINKLERS** 

Yes



**POWER** 

4,000a/277 - 480v Heavy







### PROPERTY LOCATION



### CORPORATE **NEIGHBORS**



## PROPERTY PHOTOS







## COMPACTION INFORMATION



#### **BRANT ABERG, SIOR**

+1 858 546 5464 brant.aberg@cushwake.com CA Lic 01773573

#### **SCOTT STEWART**

+1 951 445 4514 sstewart@lee-associates.com CA Lic 01342575



©2025 Cushman & Wakefield. All rights reserved. The information contained in this communication is strictly confidential. This information has been obtained from sources believed to be reliable but has not been verified. NO WARRANTY OR REPRESENTATION, EXPRESS OR IMPLIED, IS MADE AS TO THE CONDITION OF THE PROPERTY (OR PROPERTIES) REFERENCED HEREIN OR AS TO THE ACCURACY OR COMPLETENESS OF THE INFORMATION CONTAINED HEREIN, AND SAME IS SUBMITTED SUBJECT TO ERRORS, MISSIONS, CHANGE OF PRICE, RENTAL OR OTHER CONDITIONS, WITHDRAWAL WITHOUT