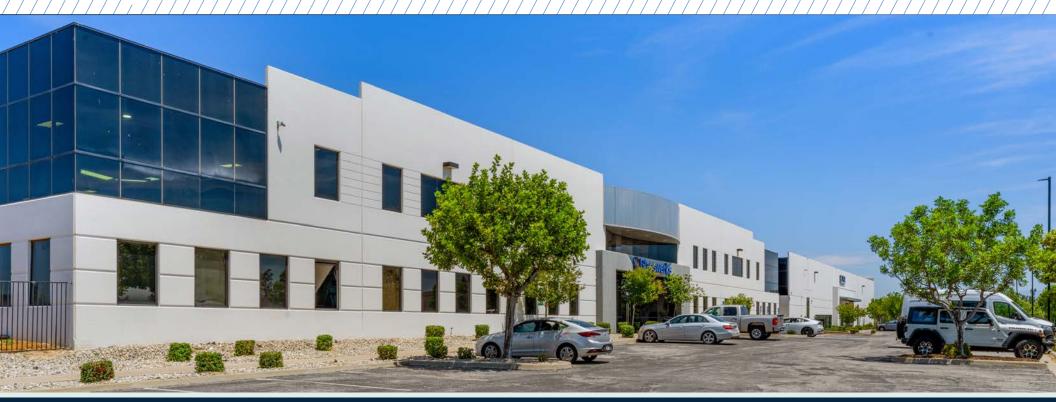

# 35,601 SQUARE FEET



### 41995 ZEVO DRIVE

TEMECULA, CA 92590





#### PROPERTY AVAILABILITY







### PROPERTY HIGHLIGHTS



TOTAL SQUARE FEET

±227,232 SF



AVAILABLE SQUARE FEET

±35,601 SF



YEAR BUILT

1998



SITE AREA

±15.11 Acres (± 658,192 SF) including ±5.54 acres of excess land (±241,324 SF)



ZONING

LI (Light Industrial)



CLEAR HEIGHT

±28′



LOADING

21 Dock High Doors / 4 Grade Level



**PARKING** 

2.03/1,000 SF (461 Auto Stalls)



**SPRINKLERS** 

Yes



**POWER** 

4,000a/277 - 480v Heavy







### PROPERTY LOCATION



### CORPORATE **NEIGHBORS**



## PROPERTY PHOTOS







## COMPACTION INFORMATION



#### **BRANT ABERG, SIOR**

+1 858 546 5464 brant.aberg@cushwake.com CA Lic 01773573

#### **SCOTT STEWART**

+1 951 445 4514 sstewart@lee-associates.com CA Lic 01342575



©2025