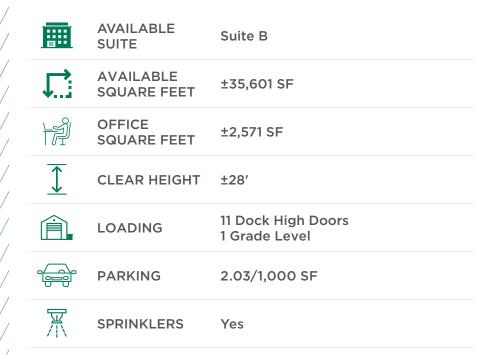

#### PROPERTY AVAILABILITY

### PROPERTY HIGHLIGHTS

TOTAL SQUARE FEET

±227,232 SF

AVAILABLE SQUARE FEET

±35,601 SF

YEAR BUILT

1998

SITE AREA

±15.11 Acres (± 658,192 SF) including ±5.54 acres of excess land (±241,324 SF)

ZONING

LI (Light Industrial)

CLEAR HEIGHT

±28′

LOADING

21 Dock High Doors / 4 Grade Level

**PARKING** 

2.03/1,000 SF (461 Auto Stalls)

**SPRINKLERS** 

Yes

**POWER** 

4,000a/277 - 480v Heavy