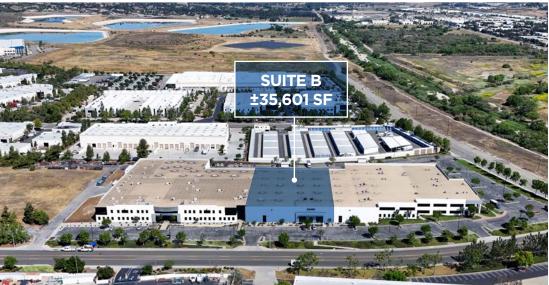

# 35,601 SQUARE FEET

#### PROPERTY AVAILABILITY

### PROPERTY HIGHLIGHTS

TOTAL SQUARE FEET

±227,232 SF

AVAILABLE SQUARE FEET

±35,601 SF

YEAR BUILT

1998

SITE AREA