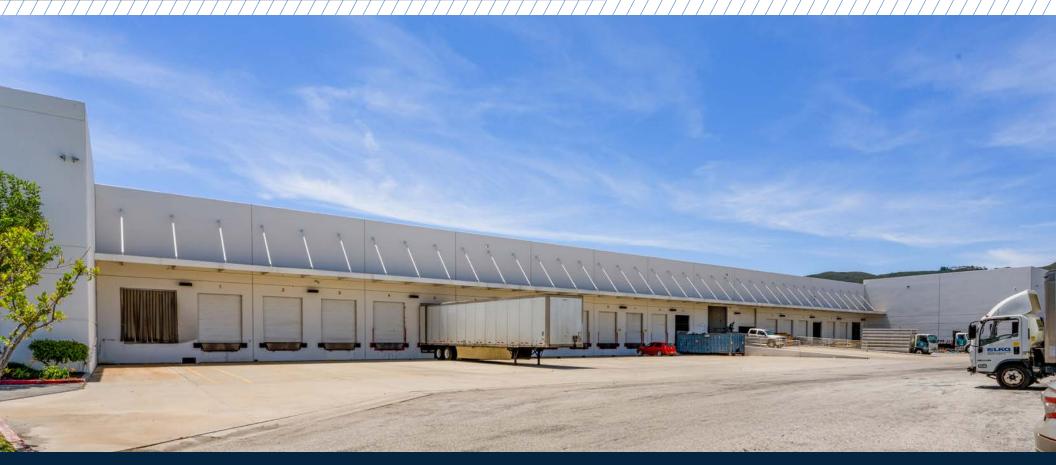

# 35,601 SQUARE FEET



### 41995 ZEVO DRIVE

TEMECULA, CA 92590





#### PROPERTY AVAILABILITY







### PROPERTY HIGHLIGHTS



TOTAL SQUARE FEET

±227,232 SF



AVAILABLE SQUARE FEET

±35,601 SF



YEAR BUILT

1998



SITE AREA

±15.11 Acres (± 658,192 SF) including ±5.54 acres of excess land (±241,324 SF)



ZONING

LI (Light Industrial)



CLEAR HEIGHT

±28′



LOADING

21 Dock High Doors / 4 Grade Level



**PARKING** 

2.03/1,000 SF (461 Auto Stalls)



**SPRINKLERS** 

Yes



**POWER** 

4,000a/277 - 480v Heavy







### PROPERTY LOCATION



### CORPORATE **NEIGHBORS**



## PROPERTY PHOTOS







## COMPACTION INFORMATION



#### **BRANT ABERG, SIOR**

+1 858 546 5464 brant.aberg@cushwake.com CA Lic 01773573

#### **SCOTT STEWART**

+1 951 445 4514 sstewart@lee-associates.com CA Lic 01342575



©2025 Cushman & Wakefield. All rights reserved. The information contained in this communication is strictly confidential. This information has been obtained from sources believed to be reliable but has not been verified. NO WARRANTY OR REPRESENTATION, EXPRESS OR IMPLIED, IS MADE AS TO THE CONDITION OF THE PROPERTY (OR PROPERTIES) REFERENCED HEREIN OR AS TO THE ACCURACY OR COMPLETENESS OF THE INFORMATION CONTAINED HEREIN, AND SAME IS SUBMITTED SUBJECT TO ERRORS, MISSIONS, CHANGE OF PRICE, RENTAL OR OTHER CONDITIONS, WITHDRAWAL WITHOUT NOTICE, AND TO ANY SPECIAL LISTING CONDITIONS IMPOSED BY THE PROPERTY OWNER(S). ANY P