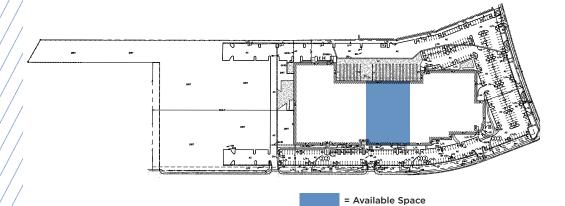

# 35,601 SQUARE FEET



### 41995 ZEVO DRIVE

TEMECULA, CA 92590





#### PROPERTY AVAILABILITY







### PROPERTY HIGHLIGHTS



TOTAL SQUARE FEET

±227,232 SF



AVAILABLE SQUARE FEET

±35,601 SF



YEAR BUILT

1998



SITE AREA

±15.11 Acres (± 658,192 SF) including ±5.54 acres of excess land (±241,324 SF)



ZONING

LI (Light Industrial)



CLEAR HEIGHT

±28′



LOADING

21 Dock High Doors / 4 Grade Level



**PARKING** 

2.03/1,000 SF (461 Auto Stalls)



**SPRINKLERS** 

Yes



**POWER** 

4,000a/277 - 480v Heavy







### PROPERTY LOCATION



### CORPORATE **NEIGHBORS**



## PROPERTY PHOTOS







## COMPACTION INFORMATION



#### **BRANT ABERG, SIOR**

+1 858 546 5464 brant.aberg@cushwake.com CA Lic 01773573

#### **SCOTT STEWART**

+1 951 445 4514 sstewart@lee-associates.com CA Lic 01342575



©2025 Cushman & Wakefield. All rights reserved. The information contained in this c