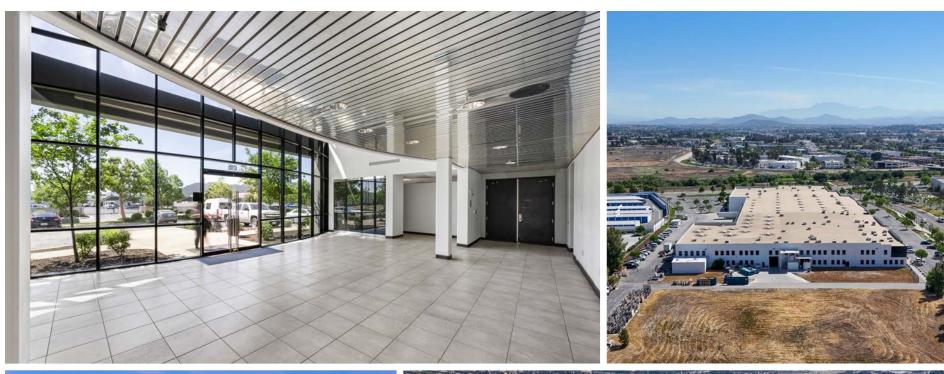

# 35,601 SQUARE FEET



### 41995 ZEVO DRIVE

TEMECULA, CA 92590





#### PROPERTY AVAILABILITY







### PROPERTY HIGHLIGHTS



TOTAL SQUARE FEET

±227,232 SF



AVAILABLE SQUARE FEET

±35,601 SF



YEAR BUILT

1998



SITE AREA

±15.11 Acres (± 658,192 SF) including ±5.54 acres of excess land (±241,324 SF)



ZONING

LI (Light Industrial)



CLEAR HEIGHT

±28′



LOADING

21 Dock High Doors / 4 Grade Level



**PARKING** 

2.03/1,000 SF (461 Auto Stalls)



**SPRINKLERS** 

Yes



**POWER** 

4,000a/277 - 480v Heavy







### PROPERTY LOCATION



### CORPORATE **NEIGHBORS**



## PROPERTY PHOTOS







## COMPACTION INFORMATION



#### **BRANT ABERG, SIOR**

+1 858 546 5464 brant.aberg@cushwake.com CA Lic 01773573

#### **SCOTT STEWART**

+1 951 445 4514 sstewart@lee-associates.com CA Lic 01342575



©2025 Cushman & Wakefield. All rights reserved. The information contained in this communication is strictly confidential. This information has been obtained from sources believed to be reliable but has not been verified. NO WARRANTY OR REPRESENTATION, EXPRESS OR IMPLIED, IS MADE AS TO THE CONDITION OF THE PROPERTY (OR PROPERTIES) REFERENCED HEREIN OR AS TO THE ACCURACY OR COMPLETENESS OF THE INFORMATION CONTAINED HEREIN, AND SAME IS SUBMITTED SUBJECT TO ERRORS, MISSIONS, CHANGE OF PRICE, RENTAL OR OTHER CONDITIONS, WITHDRAWAL WITHOUT NOTICE, AND TO ANY SPECIAL LISTING CONDITIONS IMPOSE