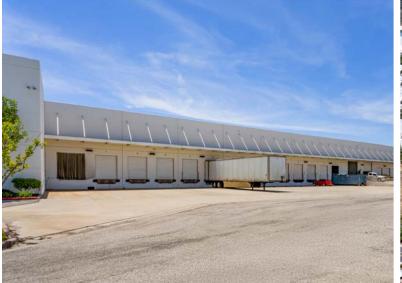

# 35,601 SQUARE FEET



### 41995 ZEVO DRIVE

TEMECULA, CA 92590





#### PROPERTY AVAILABILITY







### PROPERTY HIGHLIGHTS



TOTAL SQUARE FEET

±227,232 SF



AVAILABLE SQUARE FEET

±35,601 SF



YEAR BUILT

1998



SITE AREA

±15.11 Acres (± 658,192 SF) including ±5.54 acres of excess land (±241,324 SF)



ZONING

LI (Light Industrial)



CLEAR HEIGHT

±28′



LOADING

21 Dock High Doors / 4 Grade Level



**PARKING** 

2.03/1,000 SF (461 Auto Stalls)



**SPRINKLERS** 

Yes



**POWER** 

4,000a/277 - 480v Heavy







### PROPERTY LOCATION



### CORPORATE **NEIGHBORS**



## PROPERTY PHOTOS







## COMPACTION INFORMATION



#### **BRANT ABERG, SIOR**

+1 858 546 5464 brant.aberg@cushwake.com CA Lic 01773573

#### **SCOTT STEWART**

+1 951 445 4514 sstewart@lee-associates.com CA Lic 01342575



©2025 Cushman & Wakefield. All rights reserved. The information contained in this communication is strictly confidential. This information has been obtained from sources believed to be reliable but has not been verified. NO WARRANTY OR REPRESENTATION, EXPRESS OR IMPLIED, IS MADE AS TO THE CONDITION OF THE PROPERTY (OR PROPERTIES) REFERENCED HEREIN OR AS TO THE ACCURACY OR COMPLETENESS OF THE INFORMATION CONTAINED HEREIN, AND SAME IS SUBMITTED SUBJECT TO ERRORS, MISSIONS, CHANGE OF PRICE, RENTAL OR OTHER CONDITIONS, WITHDRAWAL WITHOUT NOTICE, AND TO ANY SPECIAL LISTING CONDITIONS IMPOSED