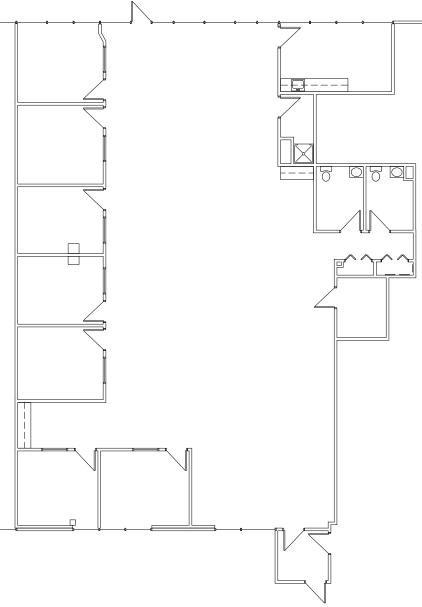

#### Suite 5285

>>> 10,040 SF available

>>> 100% office

Suite 5303 >>> 7,539 SF available

>>> 100% office