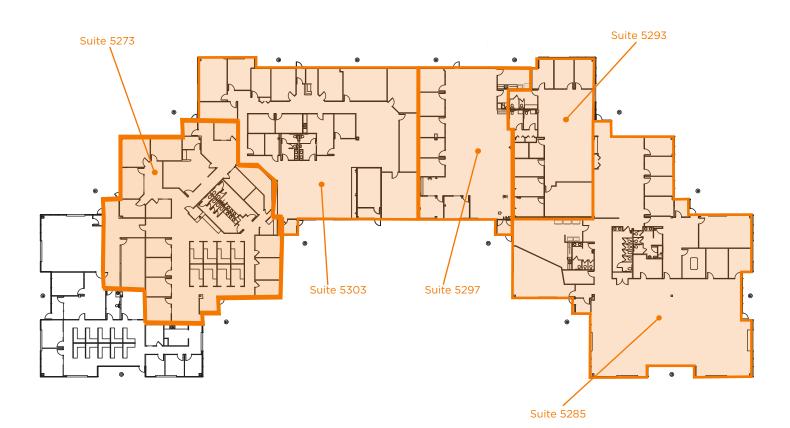

## Current Availabilities

| Suite | 5273 | -    | 8,125 | SF |
|-------|------|------|-------|----|
| Suite | 5285 | - 10 | ,040  | SF |
| Suite | 5293 | -    | 3.319 | SF |

Suite 5297 - 4,177 SF **VIRTUAL TOUR** Suite 5303 - 7,539 SF VIRTUAL TOUR Suites 5273-5303 = 33,200 SF

### Current Availabilities

| Suite 5273 |                    |  |  |
|------------|--------------------|--|--|
| >>>        | 8,125 SF available |  |  |
| >>>        | 100% office        |  |  |
|            |                    |  |  |

#### Suite 5297

- 4,177 SF available >>>
- >>> 100% office

#### Suite 5285

>>> 10,040 SF available

>>> 100% office

Suite 5303 >>> 7,539 SF available

>>> 100% office

#### Suite 5293

- >>> 3,319 SF available
- >>> 100% office

#### Suites 5273-5303

>>> 33,200 SF available

Ed Beehner Mapletree Investments +1 312 761 9477 ed.beehner@mapletree.com.sg

Kevin Archer Senior Director +1 317 218 7217

Joshua Graham Director +1.317.639.0491