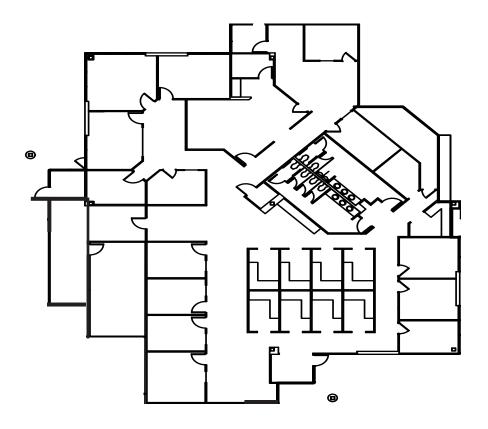

# 5273-5307 LAKEVIEW PARKWAY S. DRIVE SUITE 5273 - 8,125 SF

>>> 8,125 SF available

>>> 100% office available