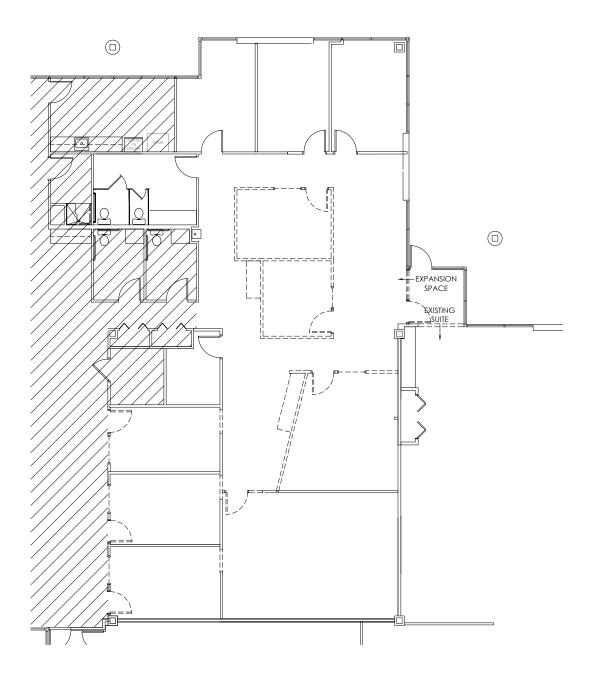

### Current Availabilities

| Suite 5273 |                    |  |  |
|------------|--------------------|--|--|
| >>>        | 8,125 SF available |  |  |
| >>>        | 100% office        |  |  |
|            |                    |  |  |