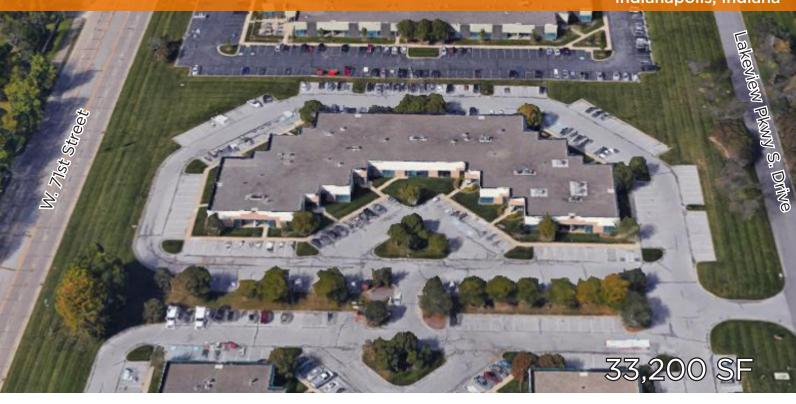

### Park 100 | Building 118 5273-5307 Lakeview Parkway S. Drive Indianapolis, Indiana

## Current Availabilities

| Suite | 5273 | -    | 8,125 | SF |
|-------|------|------|-------|----|
| Suite | 5285 | - 10 | ,040  | SF |
| Suite | 5293 | -    | 3.319 | SF |

Suite 5297 - 4,177 SF **VIRTUAL TOUR** Suite 5303 - 7,539 SF VIRTUAL TOUR Suites 5273-5303 = 33,200 SF