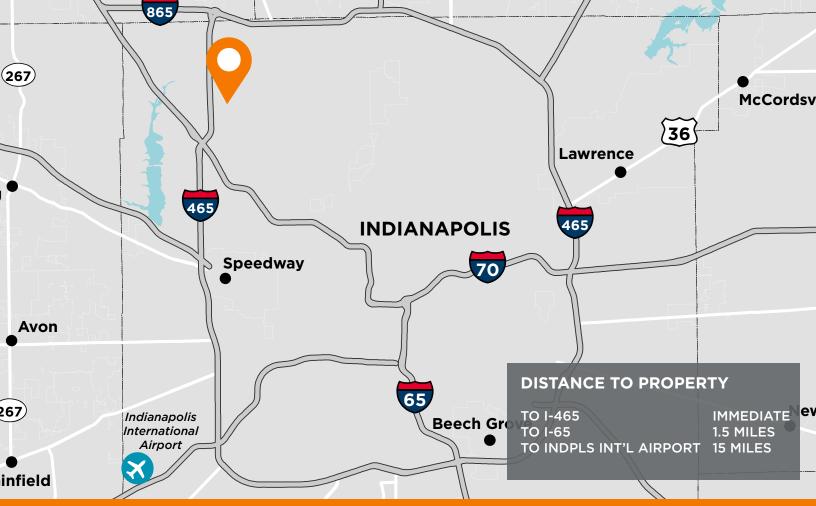

#### Strategic Location

Park 100 provides direct access to central Indiana's highways. Conveniently located on I-465 and minutes from I-65 and Indianapolis International Airport