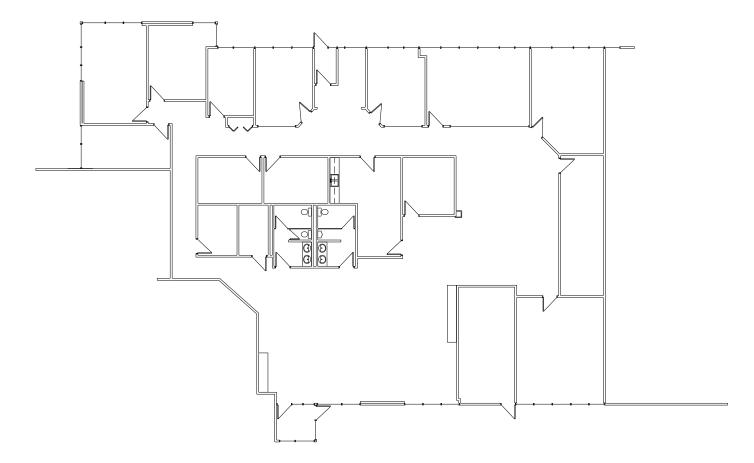

# 5273-5307 LAKEVIEW PARKWAY S. DRIVE SUITE 5303 - 7,539 SF

- >>> 7,539 SF available
- >>> 100% office available
- >>> Abundant natural light
- >>> Multiple private offices
- >>> Breakroom
- >>> Open cubicle area