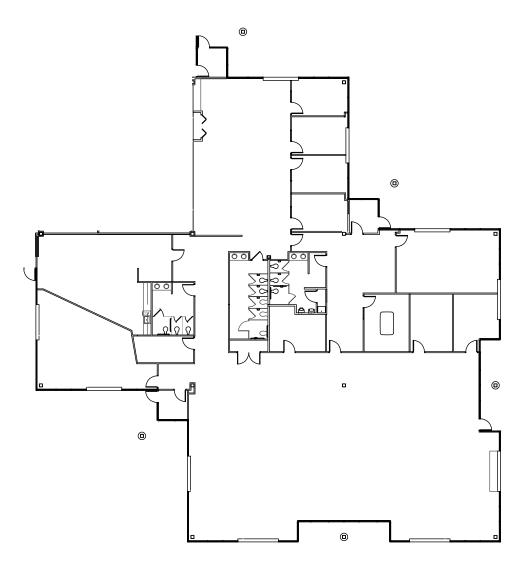

# 5273-5307 LAKEVIEW PARKWAY S. DRIVE SITE PLAN

## Current Availabilities

| Suite | 5273 | -    | 8,125 | SF |
|-------|------|------|-------|----|
| Suite | 5285 | - 10 | ,040  | SF |
| Suite | 5293 | -    | 3.319 | SF |

Suite 5297 - 4,177 SF **VIRTUAL TOUR** Suite 5303 - 7,539 SF VIRTUAL TOUR Suites 5273-5303 = 33,200 SF