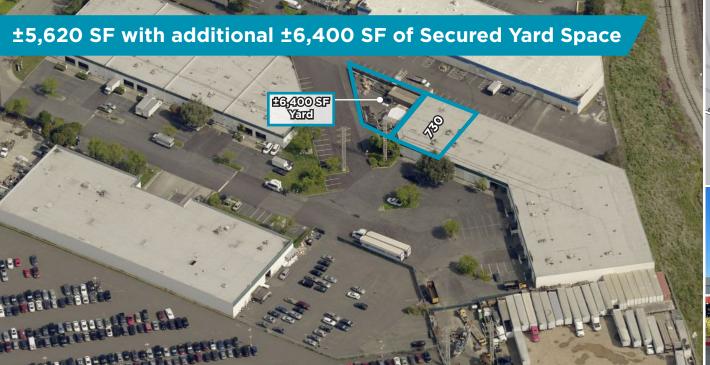

## **Space Highlights**

- ±5,620 SF (Temporarily As-Built)
- Functional Office Layout
- Two (2) Dock High Loading Doors
- One (1) Grade Level Loading Door
- Fnd Unit
- Brand New Office and Warehouse Finishes
- Available March 2024

## Floor Plan / Site Plan