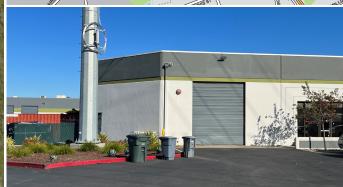

## **Project Highlights**

- Institutional Ownership
- · Professionally Managed
- Tenant Improvement Dollars Available
- 2024 Operating Expenses: \$0.39/SF/Month
- ± 18' Clear Height
- Fully Sprinklered
- · High Image Business Park Setting

## **Space Highlights**

- ±5,620 SF (Temporarily As-Built)
- Functional Office Layout
- Two (2) Dock High Loading Doors
- One (1) Grade Level Loading Door
- Fnd Unit
- Brand New Office and Warehouse Finishes
- Available March 2024