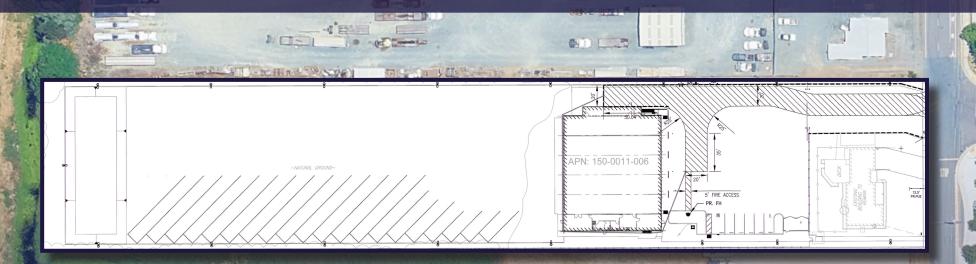

## **10351 LIVE OAK AVE** Galt, CA 95632

ТΕ PLAN

Unlock the potential of this hard-to-find property, featuring an under construction ±10,000 SF service building on approximately 3 acres—scheduled for completion in Q4 2025. The site currently includes a ±1,644 SF existing structure, offering immediate utility with long-term growth on the horizon. Boasting excellent street frontage and versatile zoning, this is a standout opportunity for owner-users or businesses seeking a high-profile location. Perfectly suited for a wide range of uses, this property combines visibility, scalability, and flexibility—all in one dynamic location. Current zoning is Light Industrial with entitlements from City of Galt for Truck Rapair, Truck Wash and Truck Parking.