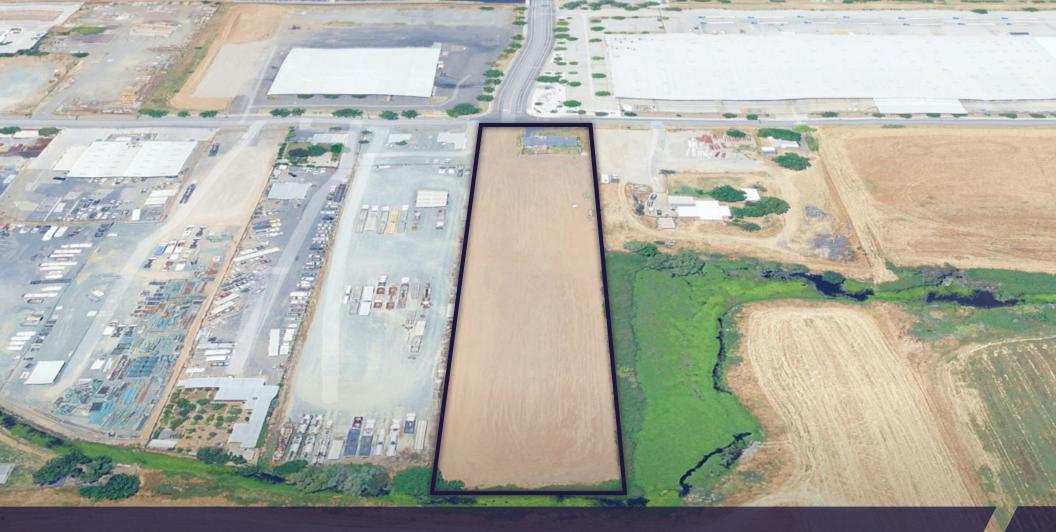

## **10351 LIVE OAK AVE** Galt, CA 95632

ТΕ PLAN

Unlock the potential of this hard-to-find property, featuring an under construction ±10,000 SF service building on approximately 3 acres—scheduled for completion in Q4 2025. The site currently includes a ±1,644 SF existing structure, offering immediate utility with long-term growth on the horizon. Boasting excellent street frontage and versatile zoning, this is a standout opportunity for owner-users or businesses seeking a high-profile location. Perfectly suited for a wide range of uses, this property combines visibility, scalability, and flexibility—all in one dynamic location. Current zoning is Light Industrial with entitlements from City of Galt for Truck Rapair, Truck Wash and Truck Parking.

#### PERSPECTIVE VIEW LOOKING NW