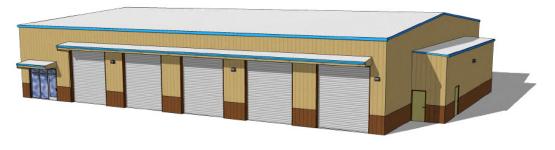

## **10351 LIVE OAK AVE** Galt, CA 95632

ТΕ PLAN

Unlock the potential of this hard-to-find property, featuring an under construction ±10,000 SF service building on approximately 3 acres—scheduled for completion in Q4 2025. The site currently includes a ±1,644 SF existing structure, offering immediate utility with long-term growth on the horizon. Boasting excellent street frontage and versatile zoning, this is a standout opportunity for owner-users or businesses seeking a high-profile location. Perfectly suited for a wide range of uses, this property combines visibility, scalability, and flexibility—all in one dynamic location. Current zoning is Light Industrial with entitlements from City of Galt for Truck Rapair, Truck Wash and Truck Parking.

#### PERSPECTIVE VIEW LOOKING NW