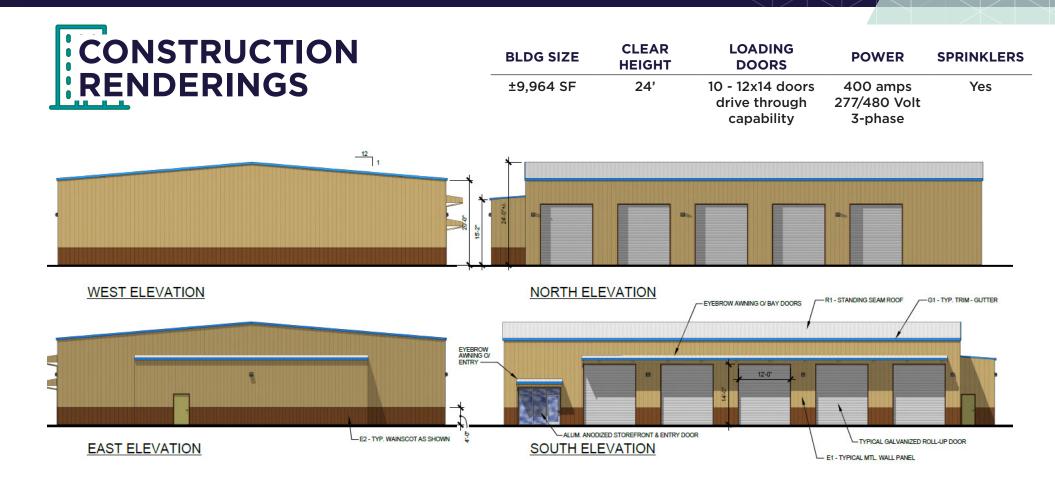

## **10351 LIVE OAK AVE** Galt, CA 95632

ТΕ PLAN

Unlock the potential of this hard-to-find property, featuring an under construction ±10,000 SF service building on approximately 3 acres—scheduled for completion in Q4 2025. The site currently includes a ±1,644 SF existing structure, offering immediate utility with long-term growth on the horizon. Boasting excellent street frontage and versatile zoning, this is a standout opportunity for owner-users or businesses seeking a high-profile location. Perfectly suited for a wide range of uses, this property combines visibility, scalability, and flexibility—all in one dynamic location. Current zoning is Light Industrial with entitlements from City of Galt for Truck Rapair, Truck Wash and Truck Parking.

#### PERSPECTIVE VIEW LOOKING NW