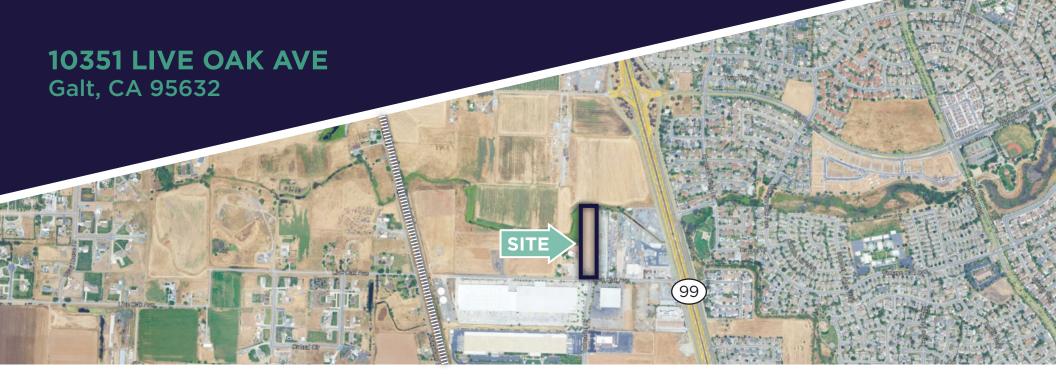

# FOR SALE OR LEASE 10351 LIVE OAK GALT, CA 95632

## **10351 LIVE OAK AVE** Galt, CA 95632

ТΕ PLAN

Unlock the potential of this hard-to-find property, featuring an under construction ±10,000 SF service building on approximately 3 acres—scheduled for completion in Q4 2025. The site currently includes a ±1,644 SF existing structure, offering immediate utility with long-term growth on the horizon. Boasting excellent street frontage and versatile zoning, this is a standout opportunity for owner-users or businesses seeking a high-profile location. Perfectly suited for a wide range of uses, this property combines visibility, scalability, and flexibility—all in one dynamic location. Current zoning is Light Industrial with entitlements from City of Galt for Truck Rapair, Truck Wash and Truck Parking.