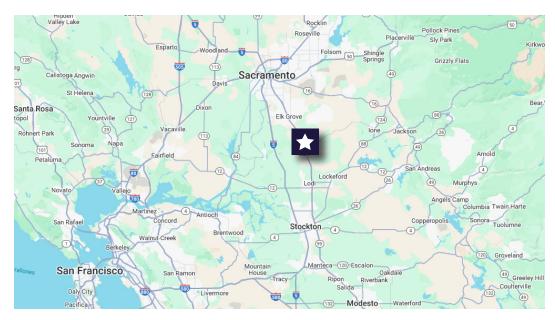

## MARKET HIGHLIGHTS

Positioned along the Highway 99 corridor, Galt offers a strategic location for industrial users seeking efficient access to Sacramento, Stockton, and the greater Central Valley. With competitive land costs, a growing labor pool, and proximity to major transportation routes, Galt is ideal for warehousing, distribution, and light manufacturing operations. The city supports industrial growth with a streamlined permitting process and infrastructure investments, making it an attractive destination for occupiers and investors alike. SITE