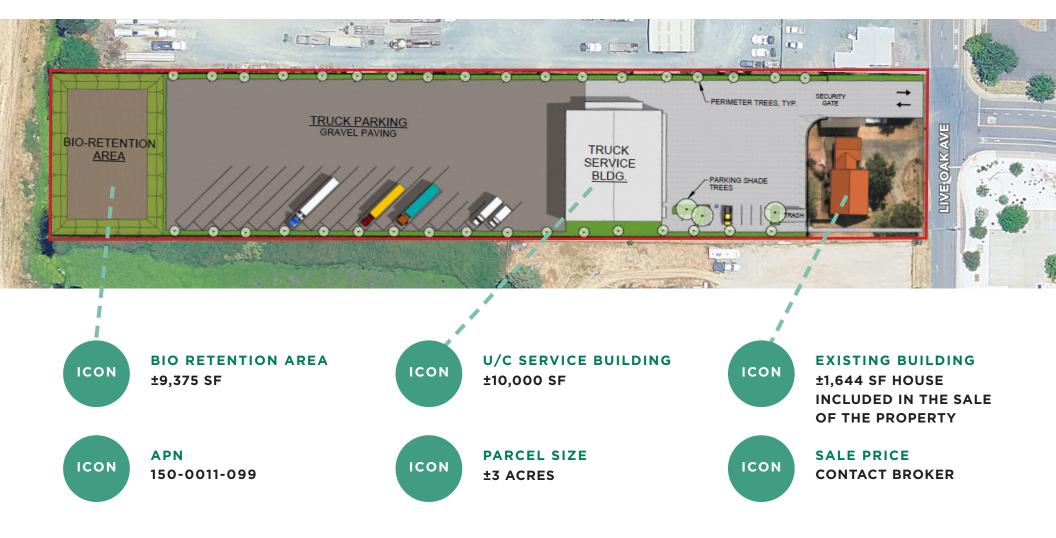

## **10351 LIVE OAK AVE** Galt, CA 95632

ТΕ PLAN

Unlock the potential of this hard-to-find property, featuring an under construction ±10,000 SF service building on approximately 3 acres—scheduled for completion in Q4 2025. The site currently includes a ±1,644 SF existing structure, offering immediate utility with long-term growth on the horizon. Boasting excellent street frontage and versatile zoning, this is a standout opportunity for owner-users or businesses seeking a high-profile location. Perfectly suited for a wide range of uses, this property combines visibility, scalability, and flexibility—all in one dynamic location. Current zoning is Light Industrial with entitlements from City of Galt for Truck Rapair, Truck Wash and Truck Parking.