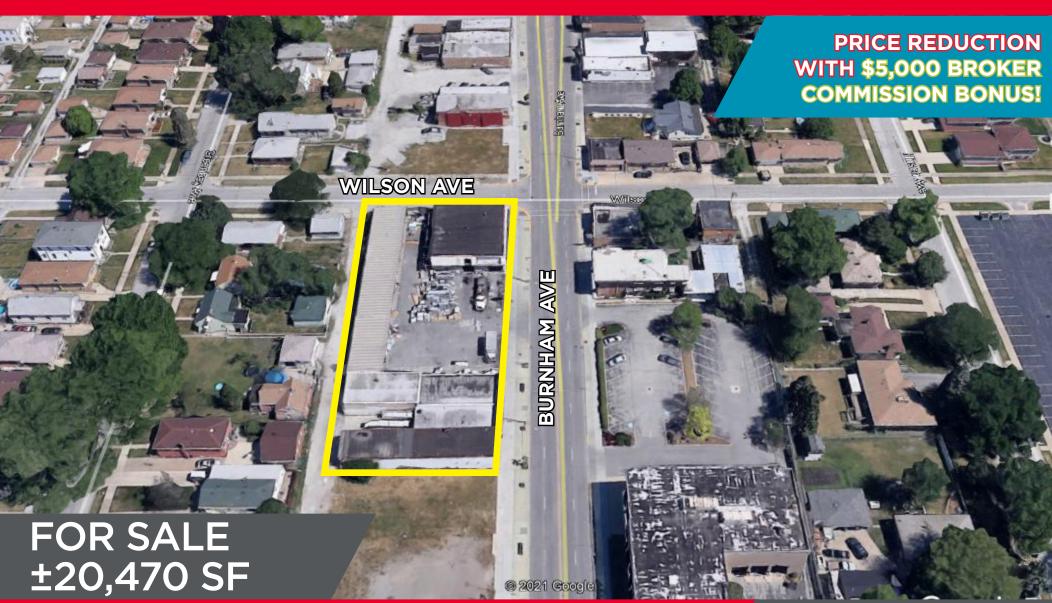

# PROPERTY HIGHLIGHTS

**Building Size:** 20,470 SF (3 building footprint)

**Total Site Size:** .74 Acres

**Office Space:** ±10,000 SF

Year Built: 1971

Clear Height: 8' & 12'

**Loading:** 6 drive-in-doors

**Parking:** 8 cars (expandable)

**Asking Sale Price:** \$390,000 (\$19.05 PSF)

PRICE REDUCTION (\$440,000)

#### 540 S. BURNHAM AVE CALUMET CITY, IL