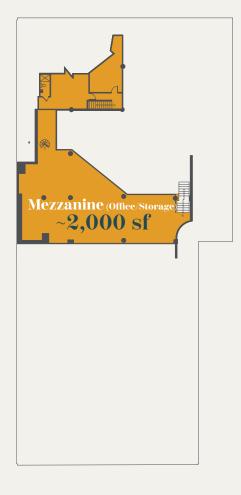

Summit Health Iululemon (1) athletica BANANA REPUBLIC

Ground Floor 10,152 sf

 ${\bf Mezzanine}~({\bf Office/Storage})$ 

Approx. 2,000 sf

Frontage

43 feet West 18th Street

29 feet West 19th Street Ceiling Heights
17 feet