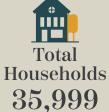

## Neighborhood Demographics

Source: ESRI 0.5 Mile Radius

Total Daytime Population 291,093

Household Median Income \$172,111

Within 6 Minutes of 4 Subway Stations

**F M 1 2 3 L N Q R W 4 5 6** 

for a Combined
42.54+ Million
Annual Riders (2023)