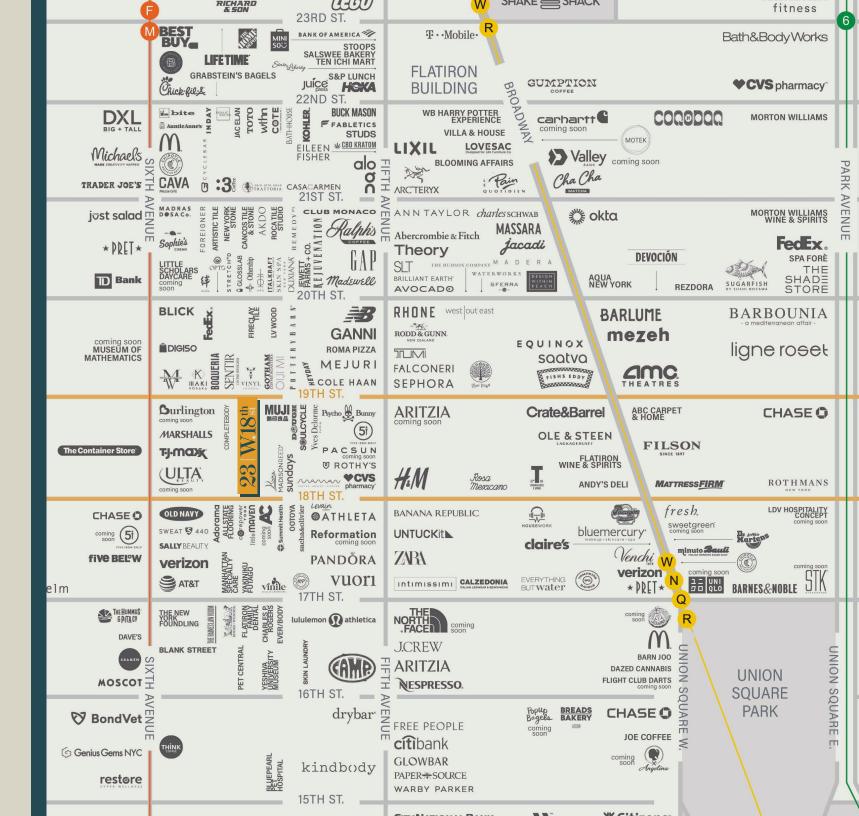

## Storefront on W. 19th Street

Block-through Retail Opportunity with Entrances on 18th and 19th Streets

Potential Flagpole Signage Opportunity

**Neighborhood Tenants** 

POTTERY BARN SOULCYCLE & Othership

Summit Health Iululemon (1) athletica BANANA REPUBLIC

Ground Floor 10,152 sf

 ${\bf Mezzanine}~({\bf Office/Storage})$ 

Approx. 2,000 sf

Frontage

43 feet West 18th Street

29 feet West 19th Street Ceiling Heights
17 feet