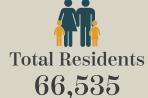

## Neighborhood Demographics

Source: ESRI 0.5 Mile Radius

Total Daytime Population 291,093

Household Median Income \$172,111

Within 6 Minutes of 4 Subway Stations

**F M 1 2 3 L N Q R W 4 5 6** 

for a Combined
42.54+ Million
Annual Riders (2023)