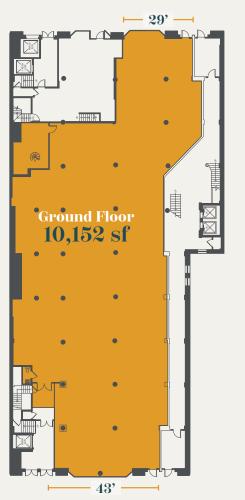

Summit Health Iululemon (1) athletica BANANA REPUBLIC

Ground Floor 10,152 sf

 ${\bf Mezzanine}~({\bf Office/Storage})$ 

Approx. 2,000 sf

Frontage

43 feet West 18th Street

29 feet West 19th Street Ceiling Heights
17 feet